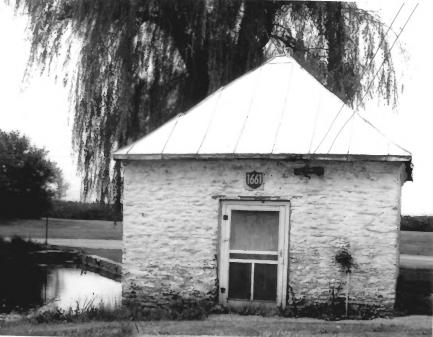

DATE OF PHOTO o/a 26 July 1976

NEGATIVE FILED AT Dir/Fac Engrg Office, Ft. Detrick, Frederick, Md. 21701

DENTIFICATION

DESCRIBE VIEW, DIRECTION, ETC. IF DISTRICT, GIVE BUILDING NAME & STREET

PHOTO NO.

Camera facing North - showing Spring House with NALLIN FARM HOUSE in right background

Sp Hs - 1

UNITED STATES DEPARTMENT OF THE INTERIOR NATIONAL PARK SERVICE