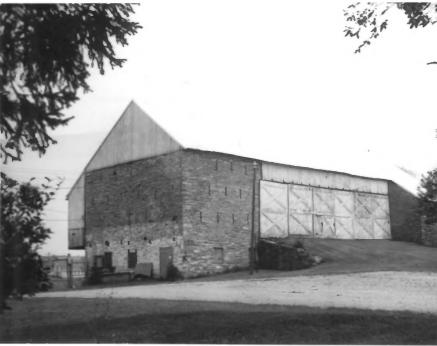

DESCRIBE VIEW, DIRECTION, ETC. IF DISTRICT, GIVE BUILDING NAME & STREET

PHOTO NO

Camera facing South, showing North and East front of Barn.

BARN - 3

21131

#13

Form No. 10-301a (Rev. 10-74)

UNITED STATES DEPARTMENT OF THE INTERIOR NATIONAL PARK SERVICE