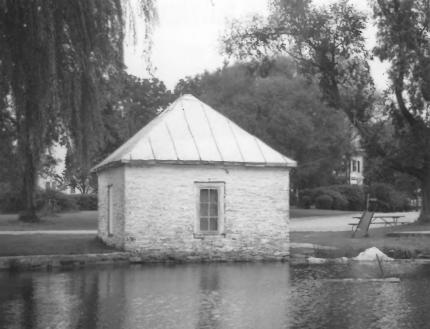

DATE OF PHOTO o/a 26 July 1976

NEGATIVE FILED AT Dir/Fac Engrg Office, Ft. Detrick, Frederick, Md. 21701

DENTIFICATION

DESCRIBE VIEW, DIRECTION, ETC. IF DISTRICT, GIVE BUILDING NAME & STREET

PHOTO NO.

Camera facing North - showing Spring House with NALLIN FARM HOUSE in right background

Sp Hs - 1

UNITED STATES DEPARTMENT OF THE INTERIOR NATIONAL PARK SERVICE