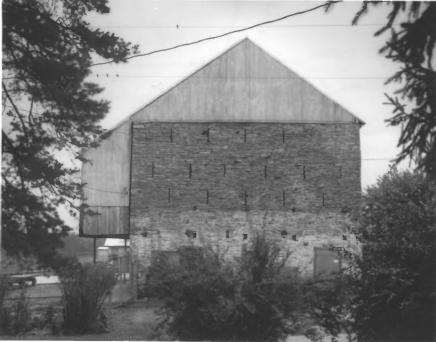

DESCRIBE VIEW, DIRECTION, ETC IF DISTRICT, GIVE BUILDING NAME & STREET

Broadside of North end - showing ventilation embrasures.

PHOTO NO

BARN - 4

Form No. 10-301a

UNITED STATES DEPARTMENT OF THE INTERIOR
NATIONAL PARK SERVICE