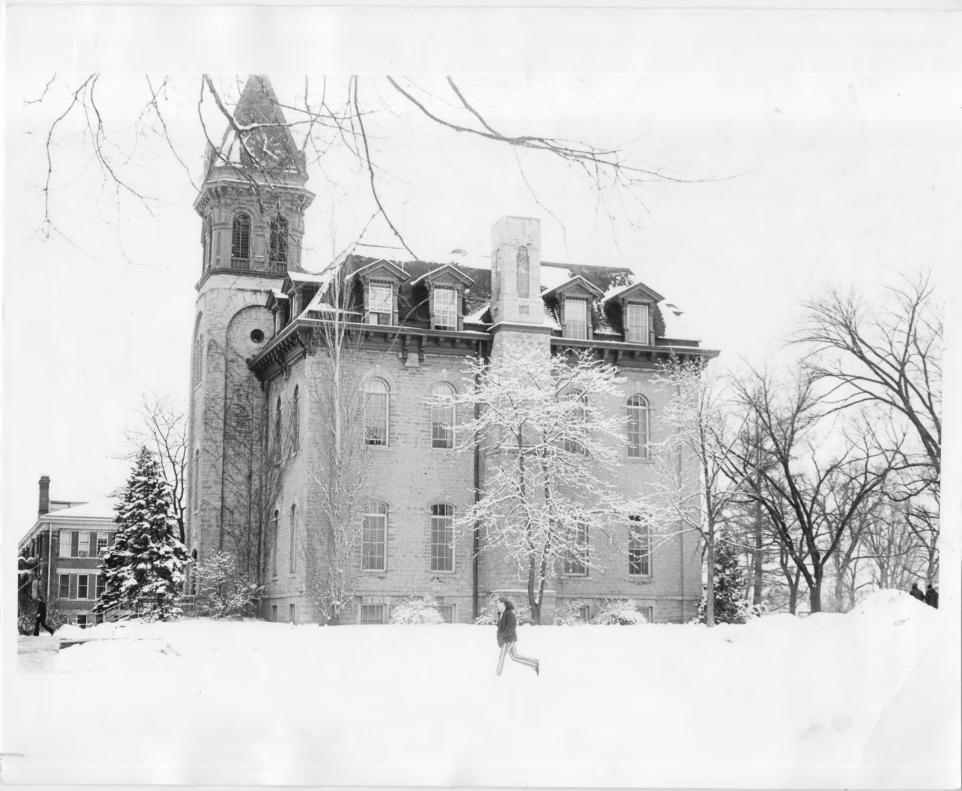

|   |                                                                                                         | View of Willis Hall<br>the former front ent         | y, and bee                                         | I tower            |  |
|---|---------------------------------------------------------------------------------------------------------|-----------------------------------------------------|----------------------------------------------------|--------------------|--|
|   | Form No. 10-301a<br>(Pev. 10-7 +)<br>UNITED STATES DEPARTMENT OF THE INTERIOR<br>NATIONAL PARK SERVICE  |                                                     | FOR NPS USE ONLY                                   |                    |  |
|   | NATIONAL REGISTER OF HISTORIC PLACES<br>PROPERTY PHOTOGRAPH FORM                                        |                                                     | RECEIVED APR 2 8 1975<br>DATE ENTERED JUN 1 3 1975 |                    |  |
| 4 | SEE INSTRUCTIONS IN HOW TO COMPLETE NATIONAL REGISTER FORMS<br>TYPE ALL ENTRIES ENCLOSE WITH PHOTOGRAPH |                                                     |                                                    |                    |  |
|   | 1 NAME                                                                                                  |                                                     | TH PHOTOGRAPH                                      |                    |  |
|   | HISTORIC                                                                                                | Willis Hall (New Hall)                              |                                                    |                    |  |
|   | AND/OR COMMON                                                                                           | Willis Hall                                         |                                                    |                    |  |
|   | 2 LOCATION                                                                                              |                                                     |                                                    |                    |  |
|   | CITY, TOWN                                                                                              | Northfield                                          | COUNTY<br>Rice                                     | state<br>Minnesota |  |
|   | <b>3 PHOTO REP</b>                                                                                      | TERENCE                                             |                                                    |                    |  |
|   | PHOTO CREDIT Carleton College DATE OF PHOTO 19                                                          |                                                     |                                                    |                    |  |
|   | NEGATIVE FILED AT                                                                                       | Carleton College, Northfield, Minneso               | ta                                                 |                    |  |
|   | 4 IDENTIFICATION                                                                                        |                                                     |                                                    |                    |  |
|   | DESCRIBE VIEW, DIREC                                                                                    | TION, ETC. IF DISTRICT, GIVE BUILDING NAME & STREET |                                                    | рното но. 2862     |  |
|   |                                                                                                         | Hall from the southwest showing the                 | former front entry                                 | and                |  |
|   |                                                                                                         | the west facade.                                    |                                                    |                    |  |