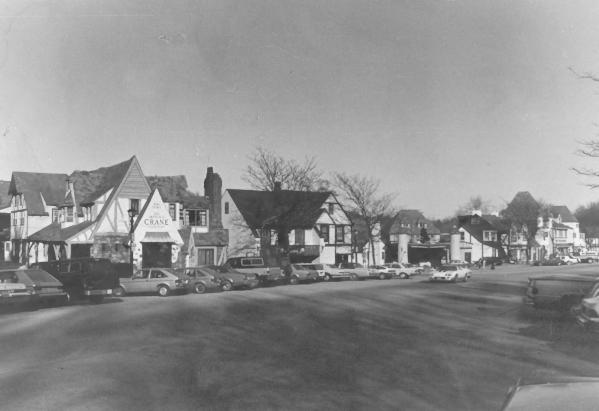

Name of Photographer: Wayne T. McCabe

Date of Photograph: November, 1986

Location of Negative: 15 Sussex Street, Newton, N.J.

Direction of PHotograph: Southeast

Photograph Number: 1

Name of Property: A.D. Crane Real Estate Office

Location: 24 White Deer Plaza

Name of Photographer: Wayne T. McCabe

Date of Photograph: November, 1986

Location of Negative: 15 Sussex Street, Newton, N.J.

Direction of Photo: Northwest

Photograph Number: 14

Name of Property: A.D. Crane Real Estate Office

Location: 24 White Deer Plaza

Photographer: Wayne T. McCabe

Date of Photograph: November, 1986

Location of Negative: 15 Sussex Street, Newton, N.J.

Direction of Photo: North