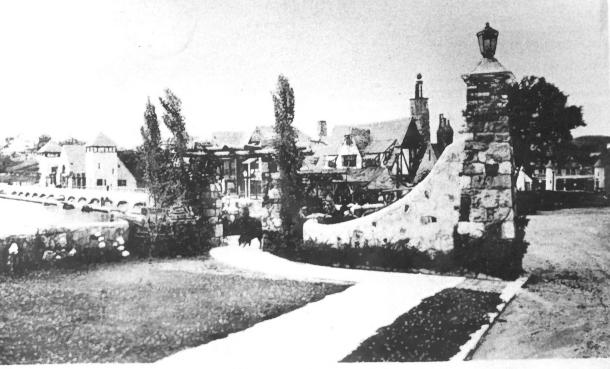

Lake Mohawk, Sparta N. J.

Name of Property: East Shore Trail Gate

Location: South End of White Deep

Name of Photographer: A. Tucoulat

South End of White Deer Plaza

Date of Photograph: 1932

Location of Negative: 15 Sussex Street, Newton, N.J.