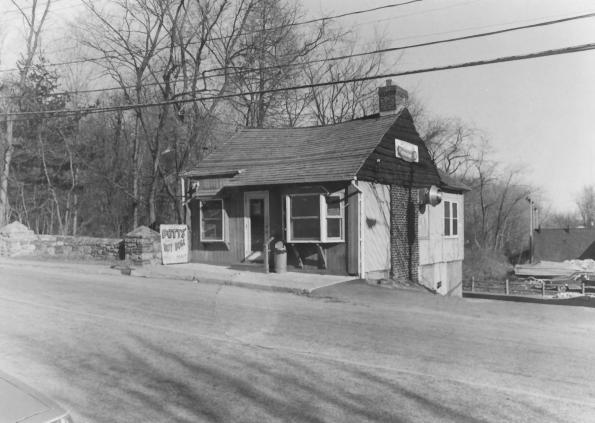

Date of Photograph: November, 1986

Location of Negative: 15 Sussex Street, Newton, N.J.

Direction of Photo: East

Photograph Number: 29

Name of Property: Garden State CATV & Carl's Auto Service
Location: 9 West Shore Trail

5 West Shore Trail

Name of Photographer: Wayne T. McCabe

Date of Photograph: November, 1986

Location of Negative: 15 Sussex Street, Newton, N.J.

Direction of Photo: North

Photograph Number: 30

Name of Property: Winona Parkway Location: Winona Parkway Unknown Name of Photographer: August, 1935 Date of Photograph: 15 Sussex Street, Newton, N.J. Location of Negative: Southwest Direction of Photo: Photograph Number: White Deer Plaza + Boardwalk District Sparta Township Sussex County, New Jersey