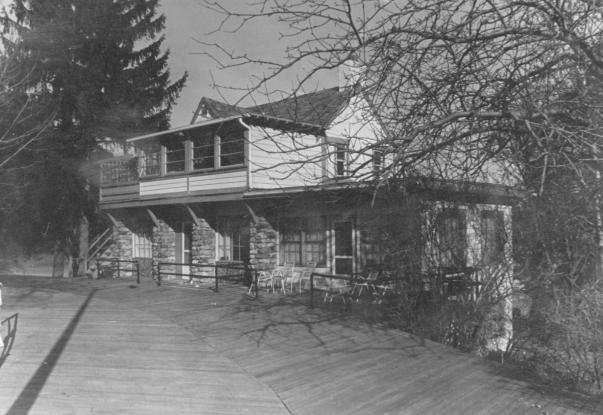

Direction of Photo: Northwest

Photograph Number: 18

Name of Property: Lake Mohawk Country Club

Location: 21 Boardwalk [12 West Shore Frail]

Name of Photographer: Wayne T. McCabe

Date of Photograph: November, 1986

Location of Negative: 15 Sussex Street, Newton, N.J.

Direction of Photo: Northwest

Photograph Number: 19

Name of Property: Lake Mohawk Country Club

Location: 21 Boardwalk [12 West Shore Trail]

Name of Photographer: Wayne T. McCabe