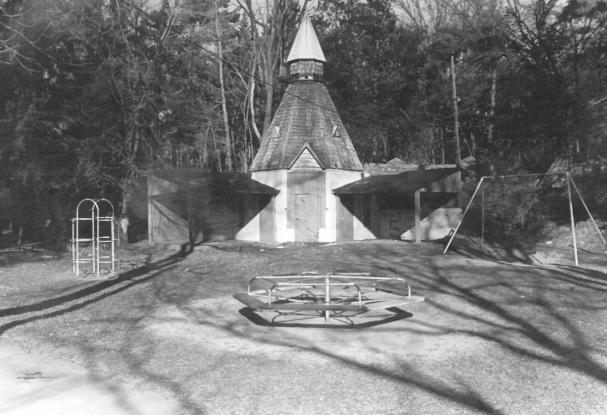

Location: Boardwalk

Name of Photographer: Wayne T. McCabe

Date of Photograph: November, 1986

Location of Negative: 15 Sussex Street, Newton, N.J.

Direction of Photo: North

Photograph Number: 23

Name of Property: Pavilion and Playground

Location: Between Boardwalk and West Shore Trail

Name of Photographer: Wayne T. McCabe

Date of Photograph: November, 1986

Location of Negative: 15 Sussex Street, Newton, N.J.

Direction of Photo: North

PhotographeNumber: 24