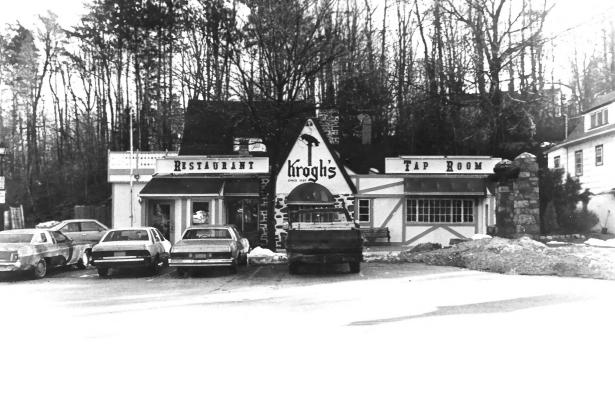

Direction of Photograph: Southeast

Photograph Number: 1

Name of Property: Krogh's Restaurant

Location: 23 White Deer Plaza

Name of Photographer: Wayne T. McCabe

Date of Photograph: November, 1986

Location of Negative: 15 Sussex Street, Newton, N.J.

Direction of Photograph: East

Photograph Number: 2

Name of Property: Commercial Building Location: 21 White Deer Plaza Name of Photographer: Wayne T. McCabe Date of Photograph: November, 1986 Location of Negative: 15 Sussex Street, Newton, N.J. Direction of Photo: Northeast Photograph Number: