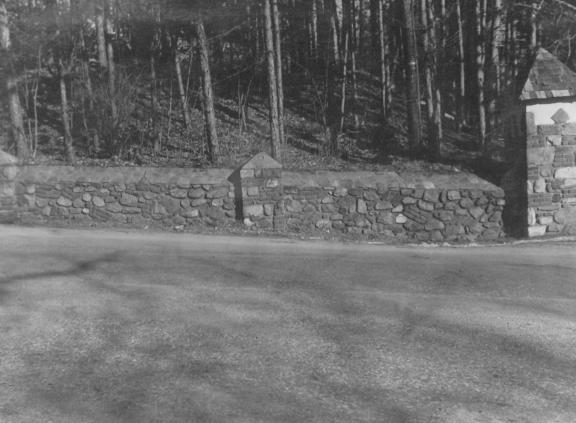

Name of Property: Stone and Brick Wall - West Shore Trail Entry Location: West Shore Trail

Name of Photographer: Wayne T. McCabe

Date of Photograph: November, 1986

Location of Negative: 15 Sussex Street, Newton, N.J.

Direction of Photo: Northeast

Photograph Number:

White Deer Plaza + Boardwalk District Sporta Township Sussex County, New Jersey

25

Name of Property: West Shore Entry Piers & Pedestrian Shelter

Intersection - Indian Trail & West Shore Trail