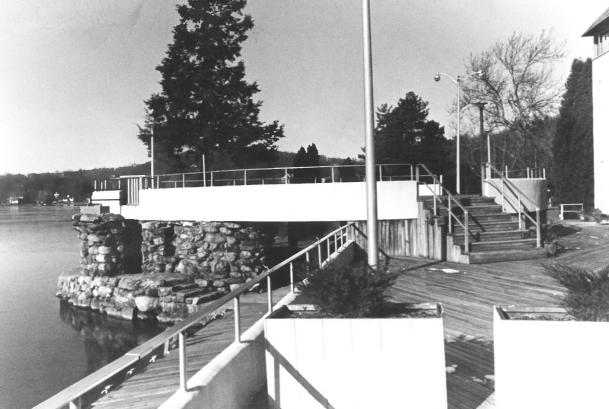

26

Name of Property: Wallkill Bridge

Location: West Shore Trail - Over Wallkill River

Name of Photographer: Wayne T. McCabe

Date of Photograph: November, 1986

Location of Negative: 15 Sussex Street, Newton, N.J.