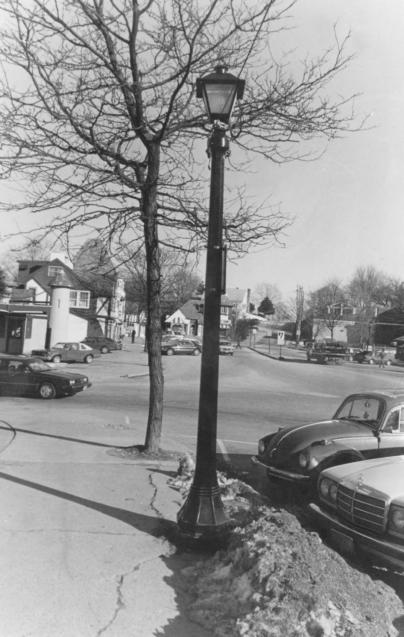

Location: White Deer Plaza

Name of Photographer: Wayne T. McCabe

Date of Photograph: November, 1986

Location of Negative: 15 Sussex Street, Newton, N.J.

Direction of Photo: Northwest

Photograph Number: 10

Name of Property: Typical Lampost - c. 1928

Location: Corner - West Shore Trail & White Deer Plaza
Name of Photographer: Wavne T. McCabe

Date of Photograph: November, 1986

Location of Negative: 15 Sussex Street, Newton, N.J.

Direction of Photo: North