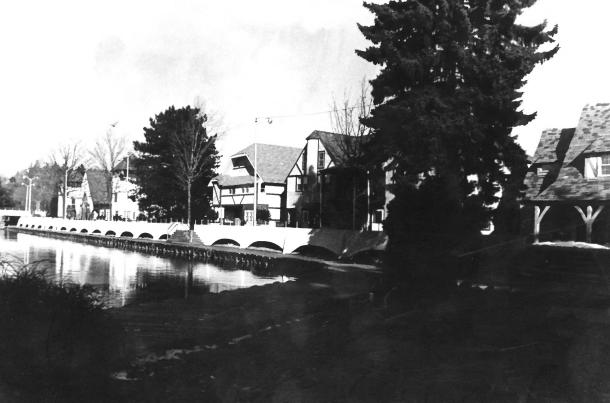

Photograph Number: 15

Name of Property: Boardwalk Buildings

Location: Boardwalk

Name of Photographer: Wayne T. McCabe

Date of Photograph: November, 1986

Location of Negative: 15 Sussex Street, Newton, N.J.

Direction of Photo: Northwest

Photograph Number: 16

Name of Property: Skevin Building

Location: 7 Boardwalk

Name of Photographer: Wayne T. McCabe

Date of Photograph: November, 1986

Location of Negative: 15 Sussex Street, Newton, New Jersey