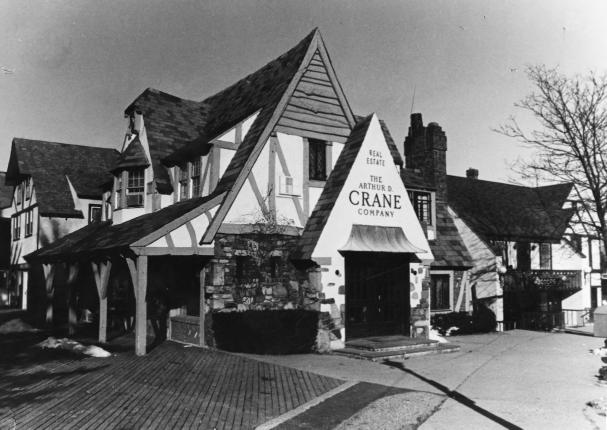

Name of Photographer: Wayne T. McCabe

Date of Photograph: November, 1986

Location of Negative: 15 Sussex Street, Newton, N.J.

Direction of PHotograph: Southeast

Photograph Number: 1

Name of Property: A.D. Crane Real Estate Office

Location: 24 White Deer Plaza

Name of Photographer: Wayne T. McCabe

Date of Photograph: November, 1986

Location of Negative: 15 Sussex Street, Newton, N.J.

Direction of Photo: Northwest

Photograph Number: 14

Name of Property: A.D. Crane Real Estate Office

Location: 24 White Deer Plaza

Photographer: Wayne T. McCabe

Date of Photograph: November, 1986

Location of Negative: 15 Sussex Street, Newton, N.J.

Direction of Photo: North

Photograph Number: 15

Name of Property: Boardwalk Buildings

Location: Boardwalk

Name of Photographer: Wayne T. McCabe

Date of Photograph: November, 1986

Location of Negative: 15 Sussex Street, Newton, N.J.