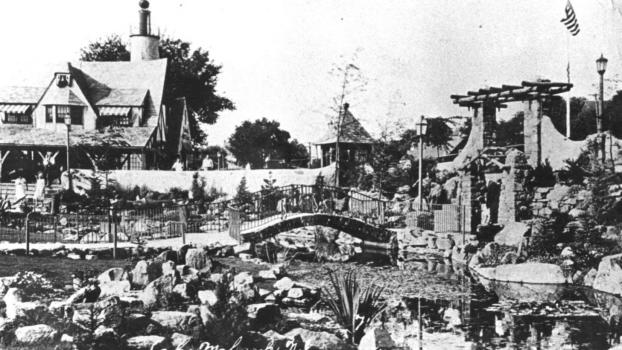

Name of Property: Sunken Garden

Location: West Side of White Deer Plaza,
South of Boardwalk

Name of Photographer: Unknown

Date of Photograph: June, 1932

Sparta Township Sussex County, New Jersey

Location of Negative: 15 Sussex Street, Newton, N.J.