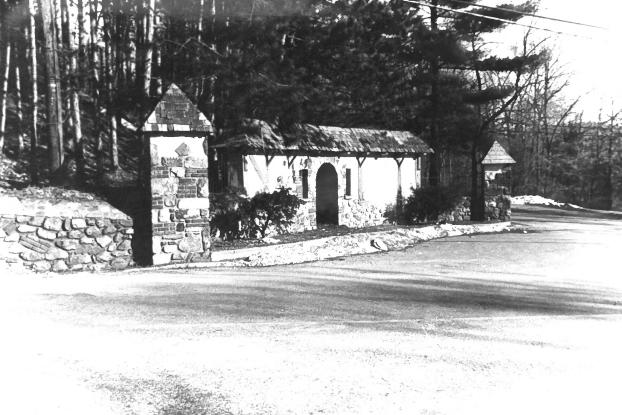

Direction of Photo: Northeast

Photograph Number:

White Deer Plaza + Boardwalk District Sporta Township Sussex County, New Jersey

25

Name of Property: West Shore Entry Piers & Pedestrian Shelter

Intersection - Indian Trail & West Shore Trail

15 Sussex Street, Newton, N.J.

Name of Photographer: Wayne T. McCabe

Location:

Date of Photograph: November, 1986

Location of Negative:

Photograph Number:

Direction of Photo: North - Northeast

White Deer Plaza + Boardwalk District Sporta Township Sussex County, New Jersey