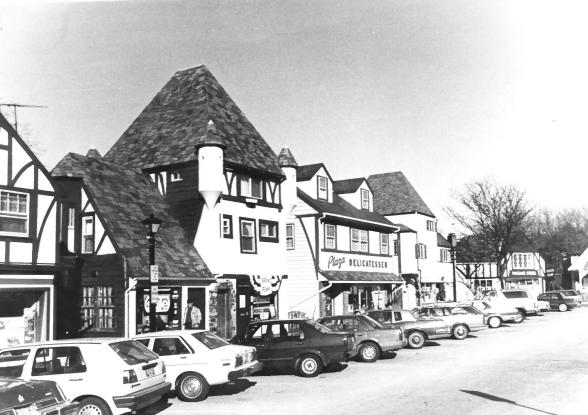

Date of Photograph: November, 1986

Location of Negative: 15 Sussex Street, Newton, N.J.

Direction of Photo: Southwest

Photograph Number:

Name of Property: Commercial Buildings - West Side of White Deer Plaza

Location: White Deer Plaza

Name of Photographer: Wayne T. McCabe

Date of Photograph: November, 1986

Location of Negative: 15 Sussex Street, Newton, N.J.

Direction of Photo: Northwest

Photograph Number: 10

Name of Property: Typical Lampost - c. 1928