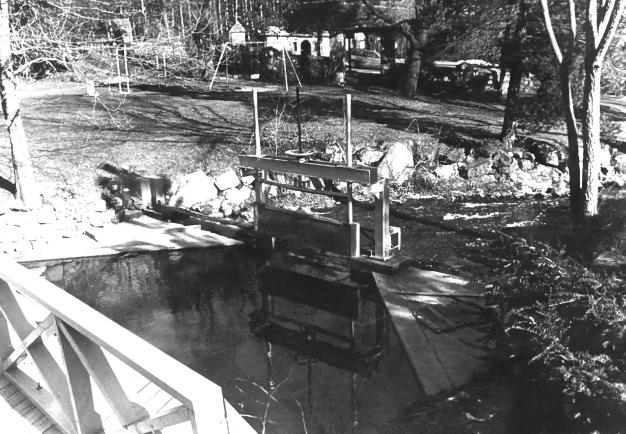

Name of Photographer: Wayne T. McCabe

Date of Photograph: November, 1986

Location of Negative: 15 Sussex Street, Newton, New.

Direction of Photo: North-Northwest

Photograph Number: 22

Name of Property: Lake Mohawk Dam Spillway