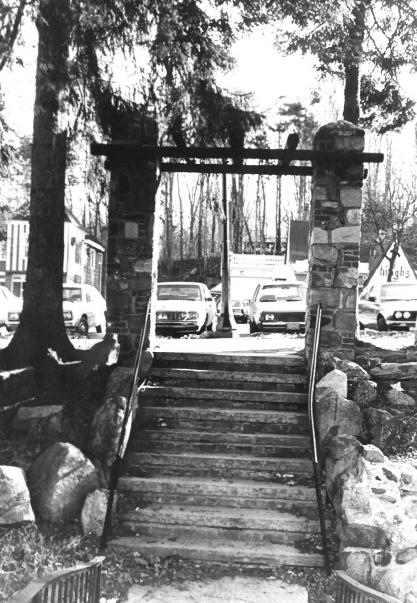

Photograph Number: 11

White Deer Plaza + Boardwalle District Sparta Township

Sussex County, New Jersey

Name of Property: Pergola Gateway - Sunken Garden

Location: West Side - White Deer Plaza

Name of Photographer: Wayne T. McCabe

Date of Photograph: November, 1986

Location of Negative: 15 Sussex Street, Newton, N.J.

Direction of Photo: East

Photograph Number: 12

Name of Property: Sunken Garden

Location: West Side - White Deer Plaza