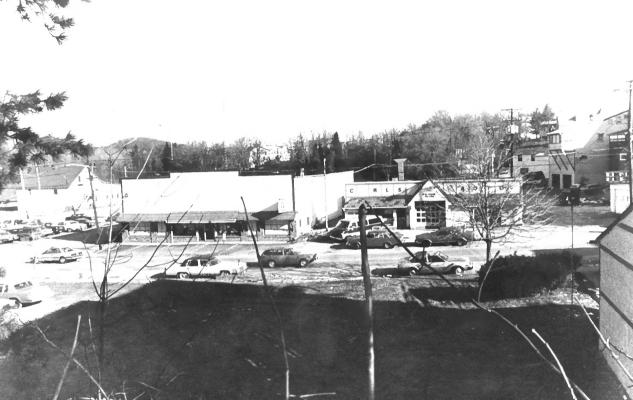

Direction of Photo: North

Photograph Number: 32

White Deer Plaza + Boardwalk District

Name of Property: Boardwalk Commercial Buildings and Mohawk Country Club Location: Boardwalk Name of Photographer: A. Tucoulat Date of Photograph: 1935 Location of Negative: 15 Sussex Street, Newton, N.J. Direction of Photo: North Photograph Number: White Dear Plaza + Boardwalk District Sparte Township Sussex County, New Jersey