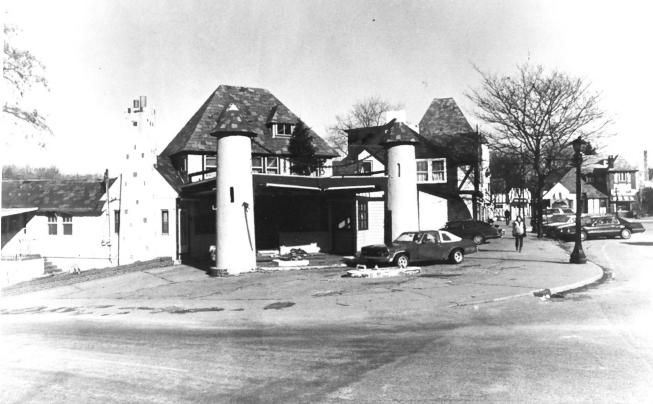

Location of Negative: 15 Sussex Street, Newton, N.J.

Direction of Photo: West

Photograph:Number:

Name of Property: Sunoco Gas Station

Location: 14 White Deer Plaza

Name of Photographer: Wayne T. McCabe

Date of Photograph: November, 1986

Location of Negative: 15 Sussex Street, Newton, N.J.

Direction of Photo: Northwest

Photograph Number:

Name of Property: Commercial Buildings - West Shore Trail

Location: 2 - 4 West Shore Trail

Name of Photographer: Wayne T. McCabe