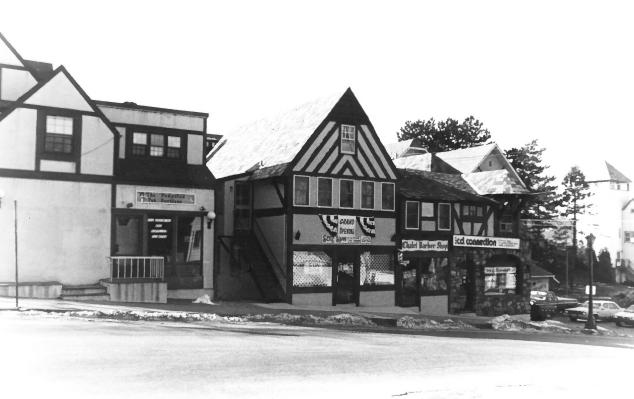

Direction of Photo: North

Photograph Number:

Name of Property: Commercial Buildings - White Deer Plaza

Location: 4, 6, 8, 10, White Deer Plaza

Name of Photographer: Wayne T. McCabe,

Date of Photograph: November, 1986

Location of Negative: 15 Sussex Street, Newton, N.J.

Direction of Photo: Northwest

Photograph Number:

Name of Property: Mac's Hardware

Location: 12 White Deer Plaza

Name of Photographer: Wayne T. McCabe

Date of Photograph: November, 1986

Location of Negative: 15 Sussex Street, Newton, N.J.

Direction of Photo: West

Photograph:Number:

Name of Property: Sunoco Gas Station

Location: 14 White Deer Plaza

Name of Photographer: Wayne T. McCabe

Date of Photograph: November, 1986

Location of Negative: 15 Sussex Street, Newton, N.J.

Direction of Photo: Northwest

Photograph Number:

Name of Property: Commercial Buildings - West Shore Trail

Location: 2 - 4 West Shore Trail

Name of Photographer: Wayne T. McCabe