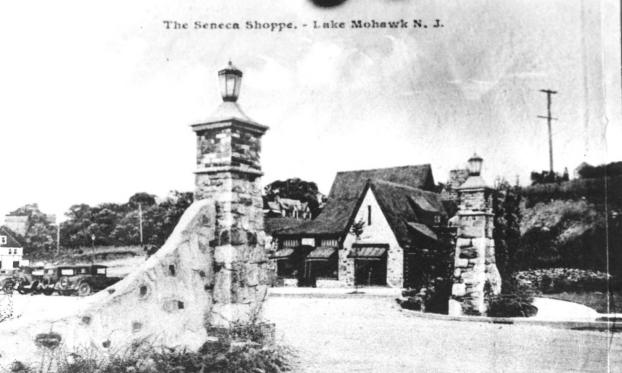

Direction of Photo: Northwest

Photograph Number: 34
White Deer Plaza + Boardwalk District
Sparta Township
Sussex County, New Jersey

Name of Property: East Shore Trail Gates & Krogh's
Restaurant [The Seneca Shoppe]
Location: South End of White Deer Plaza

Name of Photoghapher: A. Tucoulat

Date of Photograph: c.1932

Location of Negative: 15 Sussex Street, Newton, N.J.

Direction of Photo: East-Northeast

Photograph Number: 35 While Deer Plaza + Boardwalk District Sparta Township Sussex County, New Jersey