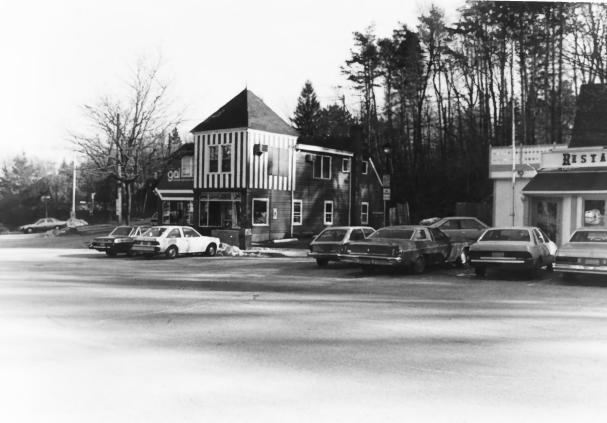

Direction of Photograph: East

Photograph Number: 2

Name of Property: Commercial Building Location: 21 White Deer Plaza Name of Photographer: Wayne T. McCabe Date of Photograph: November, 1986 Location of Negative: 15 Sussex Street, Newton, N.J. Direction of Photo: Northeast Photograph Number:

Name of Property: StinMoritz Restaurant

Name of Photographer: Wayne T. McCabe

Date of Photograph: November, 1986

Location of Negative: 15 Sussex Street, Newton, N.J.

9 White Deer Plaza

Direction of Photo: Northeast