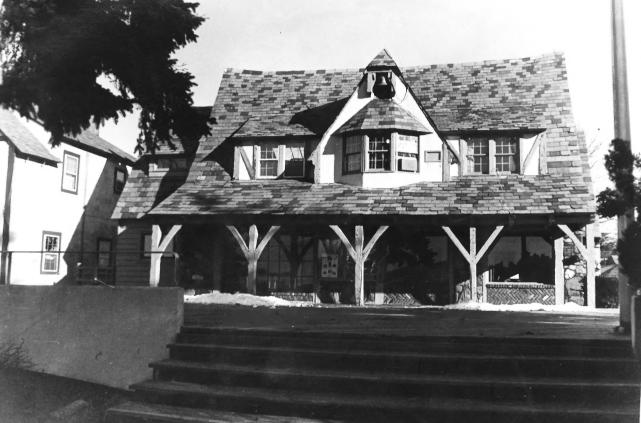

Photograph Number: 11

White Deer Plaza + Boardwalle District Sparta Township

Sussex County, New Jersey

Name of Property: Pergola Gateway - Sunken Garden

Location: West Side - White Deer Plaza

Name of Photographer: Wayne T. McCabe

Date of Photograph: November, 1986

Location of Negative: 15 Sussex Street, Newton, N.J.

Direction of Photo: East

Photograph Number: 12

Name of Property: Sunken Garden

Location: West Side - White Deer Plaza