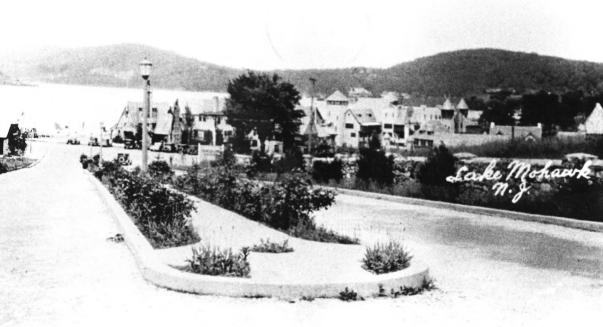

5 West Shore Trail

Name of Photographer: Wayne T. McCabe

Date of Photograph: November, 1986

Location of Negative: 15 Sussex Street, Newton, N.J.

Direction of Photo: North

Photograph Number: 30

Name of Property: Winona Parkway Location: Winona Parkway Unknown Name of Photographer: August, 1935 Date of Photograph: 15 Sussex Street, Newton, N.J. Location of Negative: Southwest Direction of Photo: Photograph Number: White Deer Plaza + Boardwalk District Sparta Township Sussex County, New Jersey