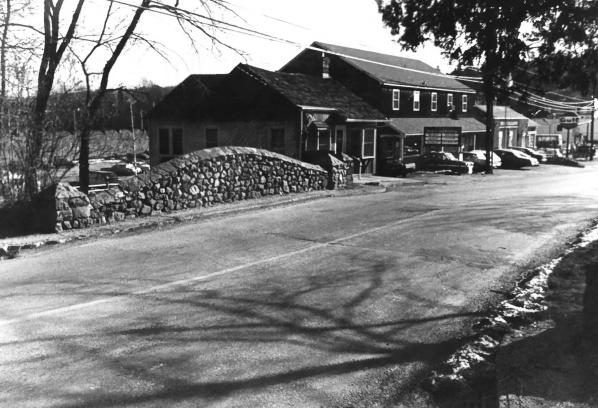

Direction of Photo: North

Photograph Number: 28

Name of Property: Pro€essional Building/Sparta Fire Headquarters/ Gulf Gas Station

Location: 21 West Shore Trail 20 West Shore Trail 19 West Shore Trail

Name of Photographer: Wayne T. McCAbe

Date of Photograph: November, 1986

Location of Negative: 15 Sussex Street, Newton, N.J.

Direction of Photo: East

Photograph Number: 29

Name of Property: Garden State CATV & Carl's Auto Service
Location: 9 West Shore Trail