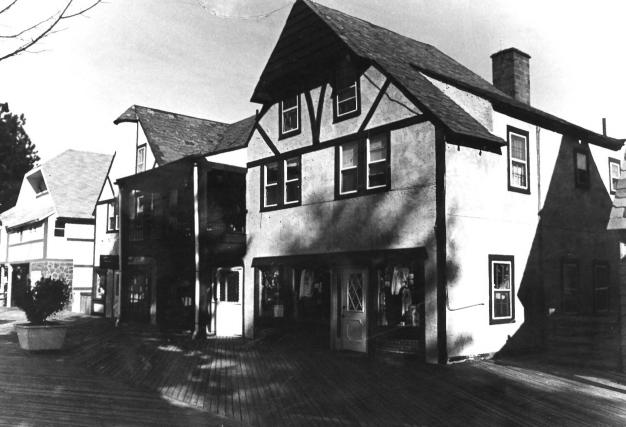

Direction of Photograph: Southeast

Photograph Number: 1

Name of Property: Krogh's Restaurant

Location: 23 White Deer Plaza

Name of Photographer: Wayne T. McCabe

Date of Photograph: November, 1986

Location of Negative: 15 Sussex Street, Newton, N.J.

Direction of Photograph: East

Photograph Number: 2

Name of Property: Commercial Building Location: 21 White Deer Plaza Name of Photographer: Wayne T. McCabe Date of Photograph: November, 1986 Location of Negative: 15 Sussex Street, Newton, N.J. Direction of Photo: Northeast Photograph Number:

Name of Property: StinMoritz Restaurant

Name of Photographer: Wayne T. McCabe

Date of Photograph: November, 1986

Location of Negative: 15 Sussex Street, Newton, N.J.

9 White Deer Plaza

Direction of Photo: Northeast

Photograph Number:

Location:

Name of Property: Happy Family Gift Shop

Location: 2 White Deer Plaza

Name of Photographer: Wayne T. McCabe

Date of Photograph: November, 1986

Location of Negative: 15 Sussex Street, Newton, N.J.