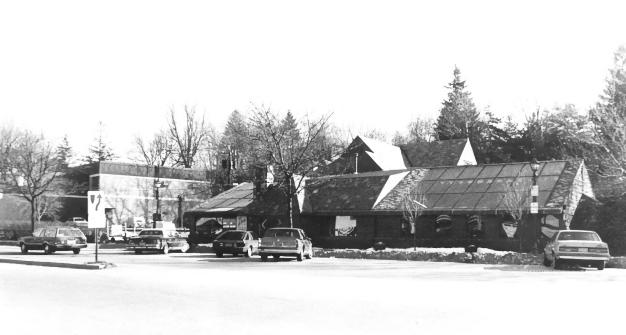

Photograph Number: 15

Name of Property: Boardwalk Buildings

Location: Boardwalk

Name of Photographer: Wayne T. McCabe

Date of Photograph: November, 1986

Location of Negative: 15 Sussex Street, Newton, N.J.

Direction of Photo: Northwest

Photograph Number: 16

Name of Property: Skevin Building

Location: 7 Boardwalk

Name of Photographer: Wayne T. McCabe

Date of Photograph: November, 1986

Location of Negative: 15 Sussex Street, Newton, New Jersey