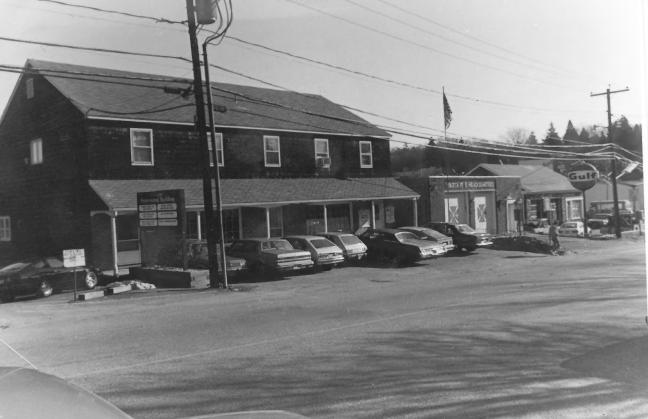

Direction of Photo: North

Photograph Number: 28

Name of Property: Pro€essional Building/Sparta Fire Headquarters/ Gulf Gas Station

Location: 21 West Shore Trail 20 West Shore Trail 19 West Shore Trail

Name of Photographer: Wayne T. McCAbe

Date of Photograph: November, 1986

Location of Negative: 15 Sussex Street, Newton, N.J.

Direction of Photo: East

Photograph Number: 29

Name of Property: Garden State CATV & Carl's Auto Service
Location: 9 West Shore Trail