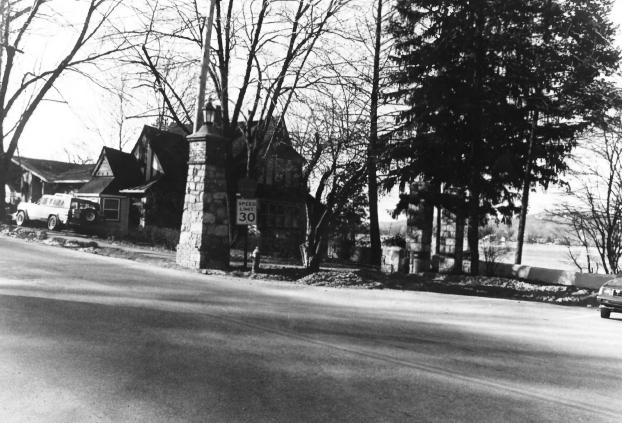

Name of Property: East Shore Trail Gates

Location:

Intersection East Shore Trail and White
Deer Plaza

Name of Photographer: Wayne T. McCabe,

Date of Photograph: November, 1986

Location of Negative: 15 Sussex Street, Newton, N.J.

Direction of Photograph: Southeast

Photograph Number: 1

Name of Property: Krogh's Restaurant

Location: 23 White Deer Plaza

Name of Photographer: Wayne T. McCabe

Date of Photograph: November, 1986

Location of Negative: 15 Sussex Street, Newton, N.J.