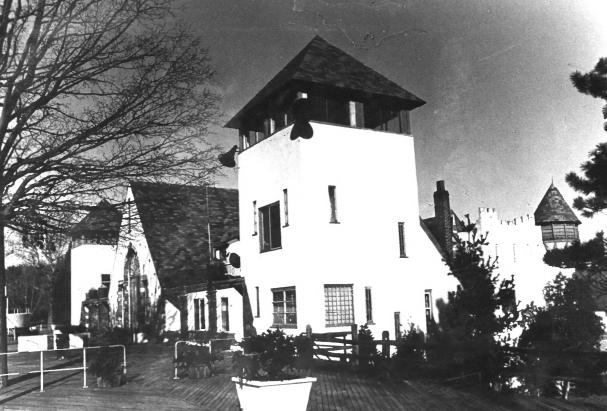

Direction of Photo: Northwest

Photograph Number: 18

Name of Property: Lake Mohawk Country Club

Location: 21 Boardwalk [12 West Shore Frail]

Name of Photographer: Wayne T. McCabe

Date of Photograph: November, 1986

Location of Negative: 15 Sussex Street, Newton, N.J.

Direction of Photo: Northwest

Photograph Number: 19

Name of Property: Lake Mohawk Country Club

Location: 21 Boardwalk [12 West Shore Trail]

Name of Photographer: Wayne T. McCabe