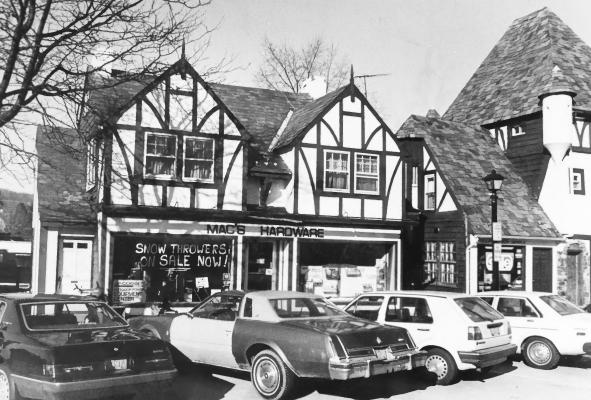

Location of Negative: 15 Sussex Street, Newton, N.J.

Direction of Photo: Northwest

Photograph Number:

Name of Property: Mac's Hardware

Location: 12 White Deer Plaza

Name of Photographer: Wayne T. McCabe

Date of Photograph: November, 1986

Location of Negative: 15 Sussex Street, Newton, N.J.

Direction of Photo: West

Photograph:Number:

Name of Property: Sunoco Gas Station

Location: 14 White Deer Plaza

Name of Photographer: Wayne T. McCabe

Date of Photograph: November, 1986