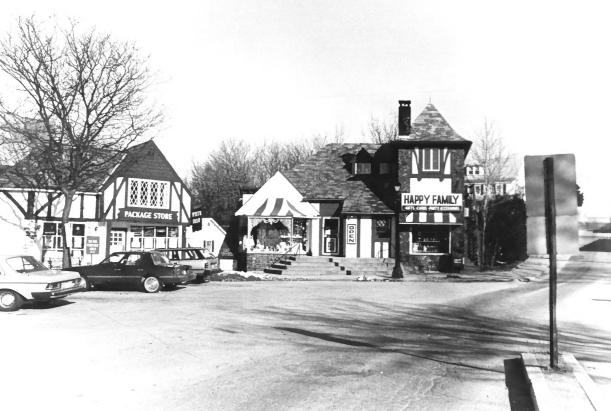

Photograph Number:

Location:

Name of Property: Happy Family Gift Shop

Location: 2 White Deer Plaza

Name of Photographer: Wayne T. McCabe

Date of Photograph: November, 1986

Location of Negative: 15 Sussex Street, Newton, N.J.

Direction of Photo: North

Photograph Number:

Name of Property: Commercial Buildings - White Deer Plaza

Location: 4, 6, 8, 10, White Deer Plaza

Name of Photographer: Wayne T. McCabe,

Date of Photograph: November, 1986