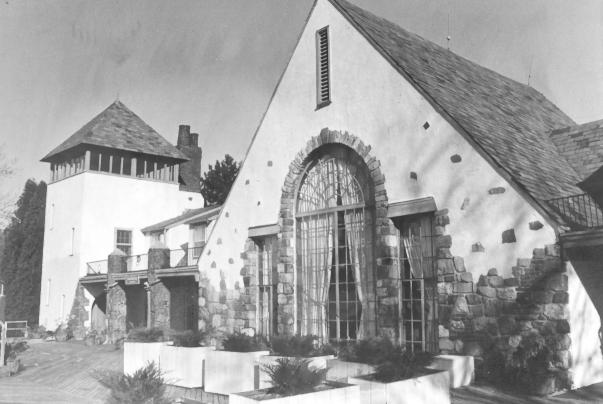

Direction of Photo: Northwest

Photograph Number: 18

Name of Property: Lake Mohawk Country Club

Location: 21 Boardwalk [12 West Shore Frail]

Name of Photographer: Wayne T. McCabe

Date of Photograph: November, 1986

Location of Negative: 15 Sussex Street, Newton, N.J.

Direction of Photo: Northwest

Photograph Number: 19

Name of Property: Lake Mohawk Country Club

Location: 21 Boardwalk [12 West Shore Trail]

Name of Photographer: Wayne T. McCabe