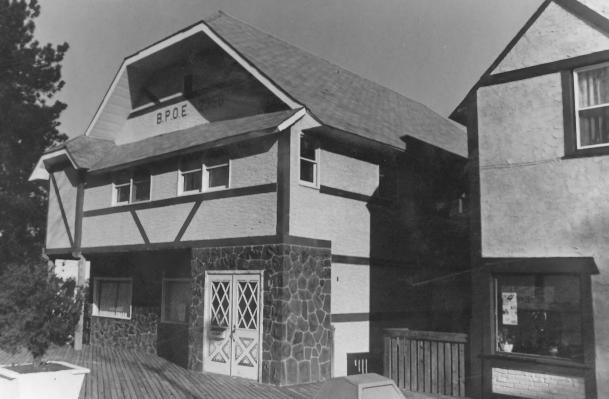

Direction: of Photo: Northwest

Photograph: Number: 17

Name of Property: Elk's Club Lodge

Location: Boardwalk [6 West Shore Trail]

Name of Photographer: Wayne T. McCabe

Date of Photograph: November, 1986

Location of Negative: 15 Sussex Street, Newton, N.J.