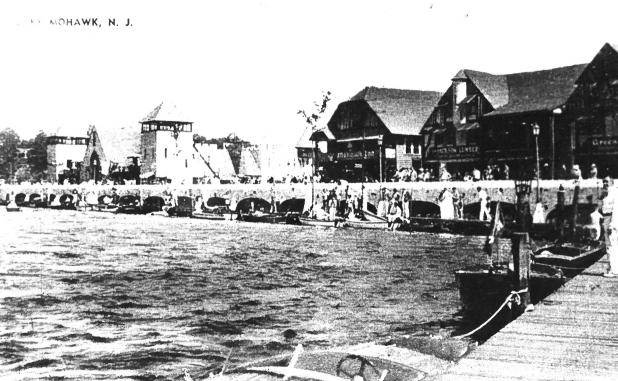

Direction of Photo: North

Photograph Number: 32

White Deer Plaza + Boardwalk District

Name of Property: Boardwalk Commercial Buildings and Mohawk Country Club Location: Boardwalk Name of Photographer: A. Tucoulat Date of Photograph: 1935 Location of Negative: 15 Sussex Street, Newton, N.J. Direction of Photo: North Photograph Number: White Dear Plaza + Boardwalk District Sparte Township Sussex County, New Jersey