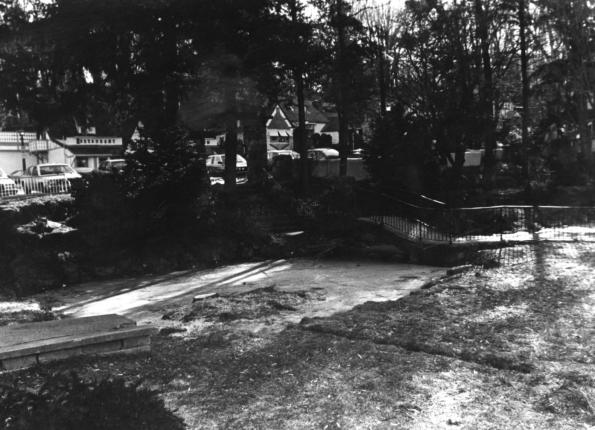

Date of Photograph: November, 1986

Location of Negative: 15 Sussex Street, Newton, N.J.

Direction of Photo: East

Photograph Number: 12

Name of Property: Sunken Garden

Location: West Side - White Deer Plaza

Name of Photographer: Wayne T. McCabe

Date of Photograph: November, 1986

Location of Negative: 15 Sussex Street, Newton, N.J.

Direction of PHotograph: Southeast

Photograph Number: 1

Name of Property: A.D. Crane Real Estate Office