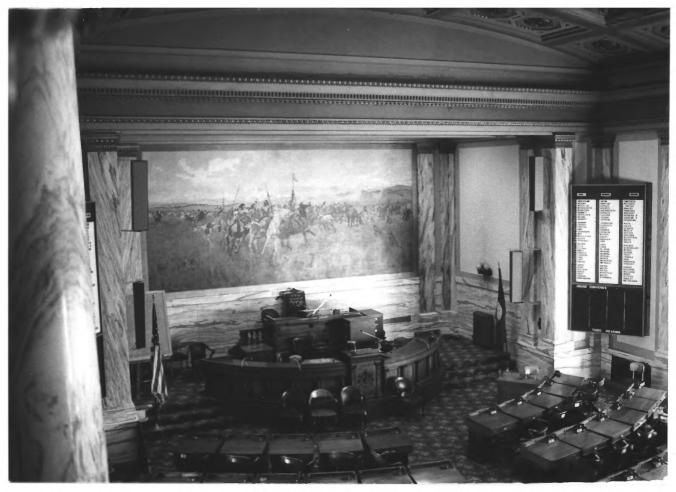

Looking South at Charley Russell Painting in House Chamber Photo # //

Livestock Building, Montana State Capitol Grounds. JAN Helena, Montana Lucius Clark co John Westenberg, 12/13/80, H Montana Historical Society CT Looking Northeast at Livestock Building, Photo #12