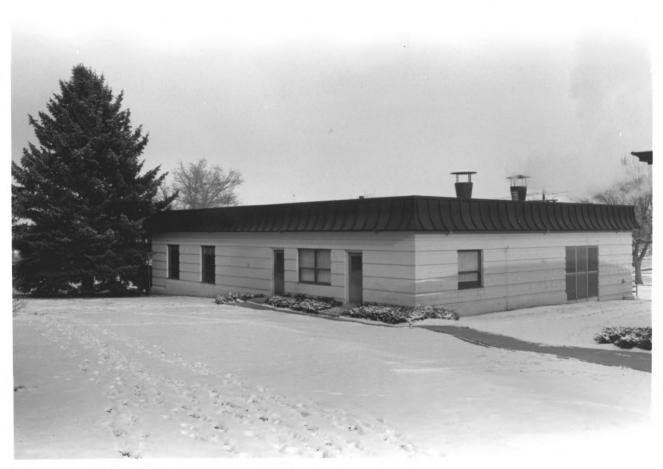

Montana State Capitol Bldg. Capitol Annex, Adjacent to the Capitol Building, Helena, Montana John Westenberg, 10/15/80, Montana Historical Society FEB 17 1981

Looking west at annex, Photo # 15

Heating Plant, Montana State Capitol Buidling, Helena, MT

John Westenberg, 12/13/80, Montana Historical Society

Looking Northeast at Heating Plant, Photo #17

Montana State Capitol Building, Helena, Montana John Westenberg, 12/1/3/80, ⊢ Montana Historical Society 😋 Looking Southwest at State 🖉 Capitol Building Photo #18