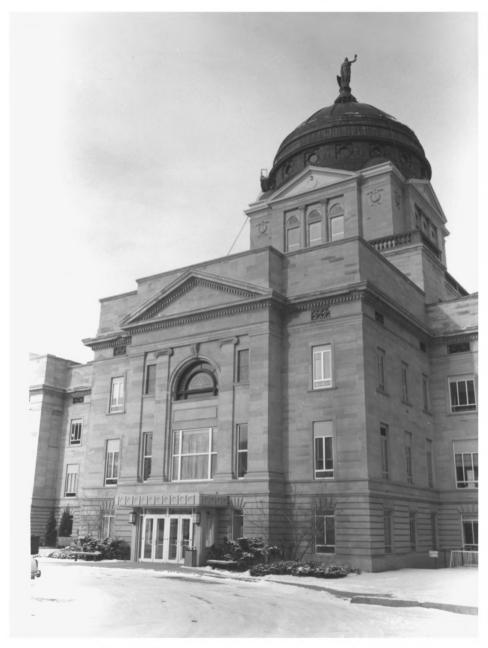

John Westenberg, 12/13/80, Montana Historical Society

Looking Northeast at Heating Plant, Photo #17

Montana State Capitol Building, Helena, Montana John Westenberg, 12/1/3/80, ⊢ Montana Historical Society 😋 Looking Southwest at State 🖉 Capitol Building Photo #18