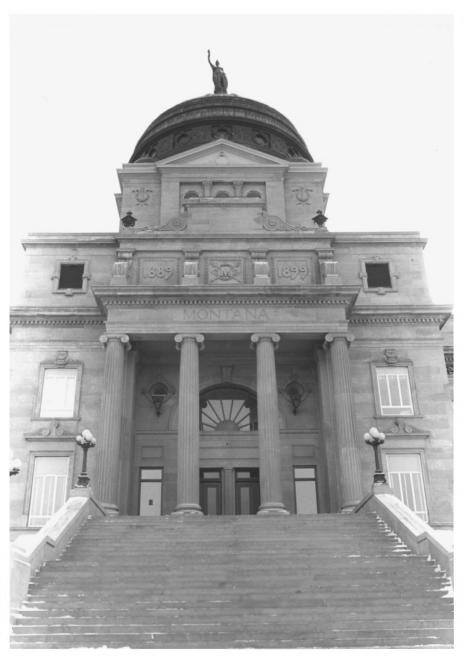

## ONE USE ONLY

NOTICE: THIS MALENDAL MAT BE PROTECTED BY COPYRIGHT LAW (TITLE 17 U. S. CODE)

952-710

Montana State Capitol Bldg Building, Helena, Montana June Clark John Westenberg, 12/13/80, Montana Historical Society JAN 1 5 1981 Looking South at front entrance. Photo #2