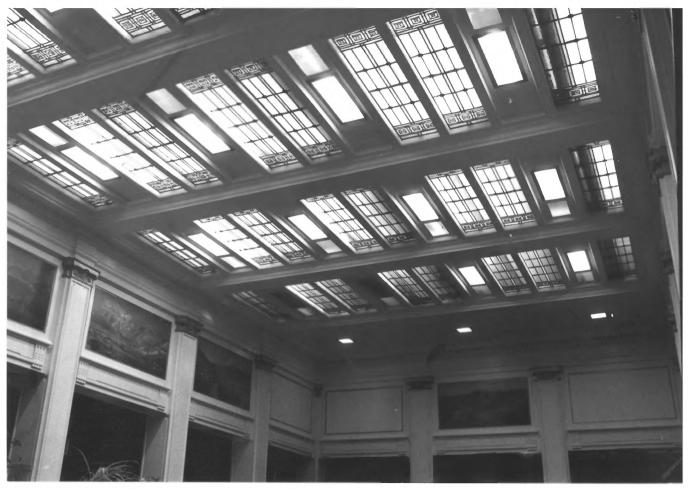

# Montana State Capitol Lewis & Clark Co. Building, Helena, Montana John Westenberg, 12/13/80. Montana Historical Society \_\_\_\_ Skylights in law library. Photo #21 1884 GINAL