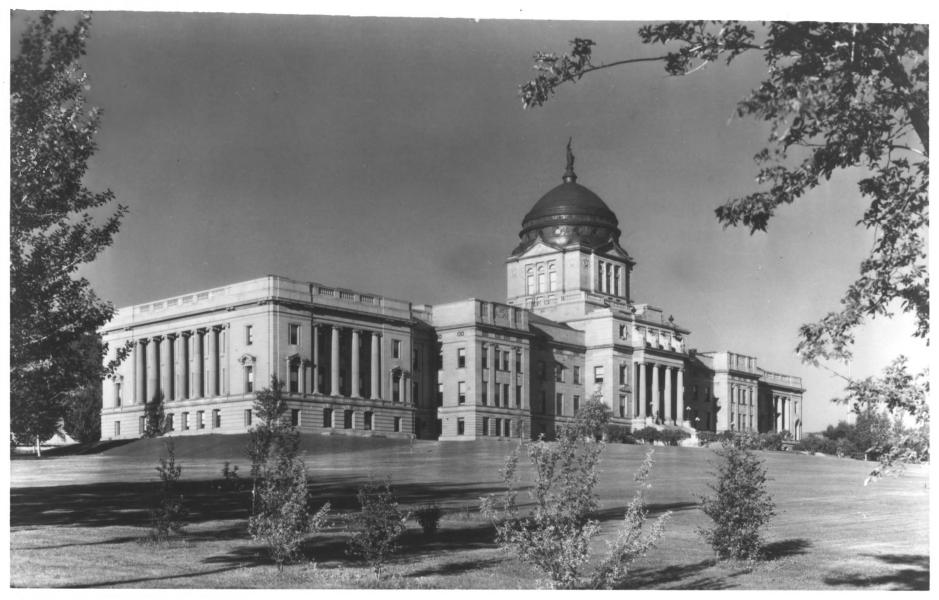

### MONTANA STATE CAPITOL AT HELENA.

Montana State Capitol Bldg, Building, Helena, Montana John Westenberg, 12/13/80, Montana Historical Society Looking Southwest at the front of the Capitol Building Photo #1 (Ca.1935) FEB 17 1981