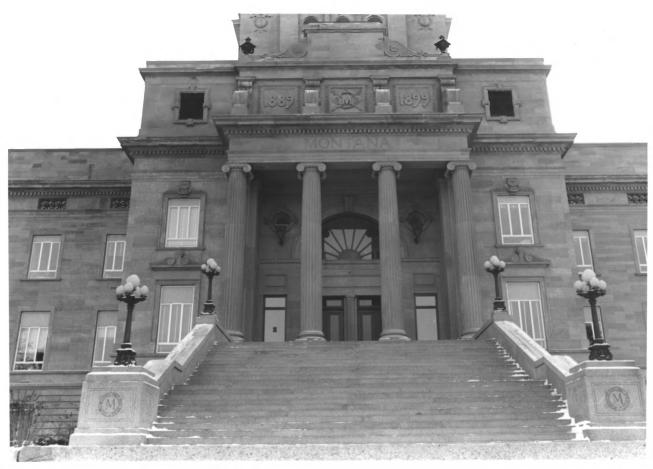

## ONE USE ONLY

NOTICE: THIS MALENDAL MAT BE PROTECTED BY COPYRIGHT LAW (TITLE 17 U. S. CODE)

952-710

Montana State Capitol Bldg Building, Helena, Montana June Clark John Westenberg, 12/13/80, Montana Historical Society JAN 1 5 1981 Looking South at front entrance. Photo #2