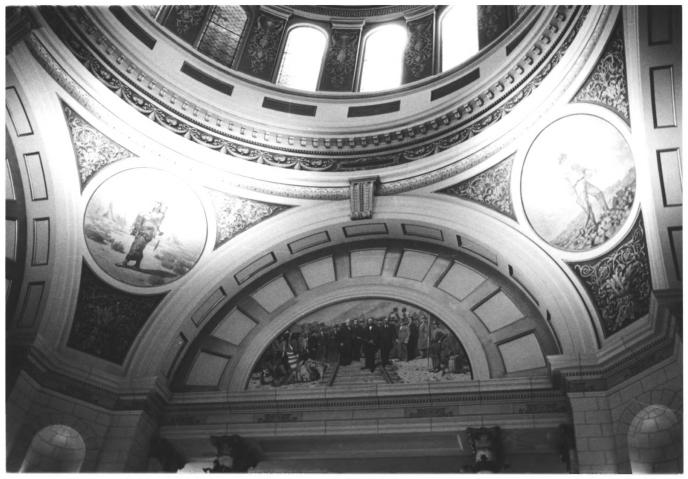

# Montana State Capitol Building, Helena, Montana JAN 15 1981 John Westenberg 10/15/80, Montana Historical Society Fewin Clark co -

Looking West at Golden Spike Mural on 3rd level of rotunda Photo # **9** 