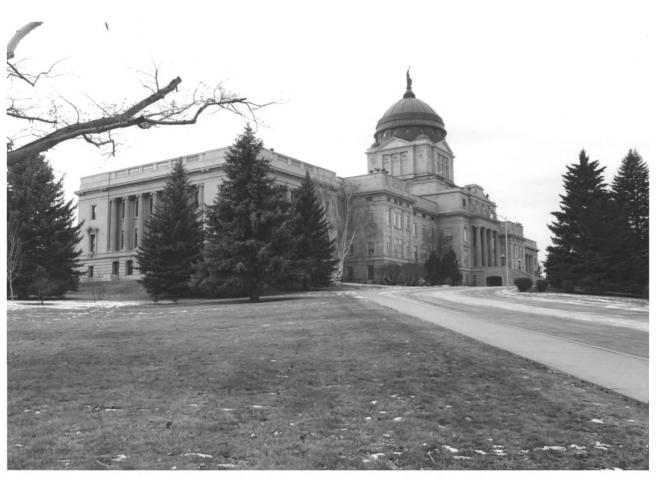

### MONTANA STATE CAPITOL AT HELENA.

Montana State Capitol Bldg, Building, Helena, Montana John Westenberg, 12/13/80, Montana Historical Society Looking Southwest at the front of the Capitol Building Photo #1 (Ca.1935) FEB 17 1981

## ONE USE ONLY

NOTICE: THIS MALENDAL MAT BE PROTECTED BY COPYRIGHT LAW (TITLE 17 U. S. CODE)

952-710

Montana State Capitol Bldg Building, Helena, Montana June Clark John Westenberg, 12/13/80, Montana Historical Society JAN 1 5 1981 Looking South at front entrance. Photo #2

Montana State Capitol Bedge Building, Helena, Montana Jeurs & Clark John Westenberg, 12/13/80. Montana Historical Society Looking South at the front entrance, Photo #5 FEB | 7 |98|

- Montana State Capitol Building, Helena, Montana Jewis & Clark Co- FEB | 1 1981
- John Westenberg, 10/15/80, Montana Historical Society JAN 1.5 1981
- Looking northwest at, from left to right, rear of west 1909 wing, Dome, and rear entrance. Photo  $\#_{\boldsymbol{\varsigma}}$

John Westenberg, 12/13/80, Montana Historical Society

Looking Northeast at Heating Plant, Photo #17

Montana State Capitol Building, Helena, Montana John Westenberg, 12/1/3/80, ⊢ Montana Historical Society 😋 Looking Southwest at State 🖉 Capitol Building Photo #18