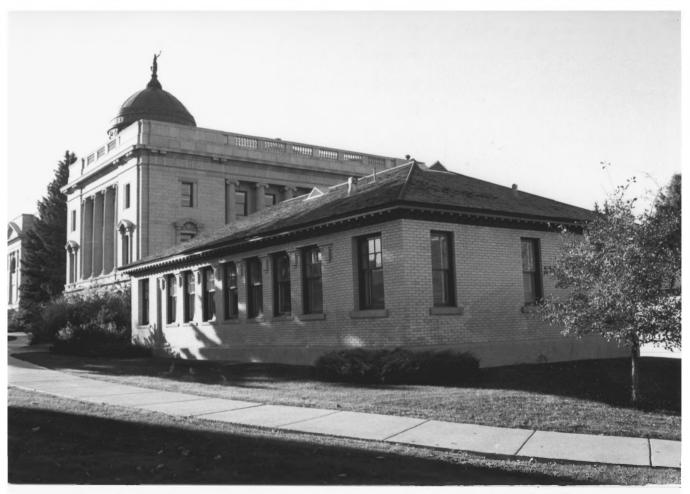

### John Westenberg, 10/15/80, Montana Historical Society

Capitol Annex, adjacent to/Montana State Capitol Building, Helena, Montana John Westenberg, 10/15/80, Montana Historical Society 5 100 Looking east at Annex, Photo # /4

Montana State Capitol Bldg. Capitol Annex, Adjacent to the Capitol Building, Helena, Montana John Westenberg, 10/15/80, Montana Historical Society FEB 17 1981

Looking west at annex, Photo # 15

Heating Plant, Montana State Capitol Buidling, Helena, MT