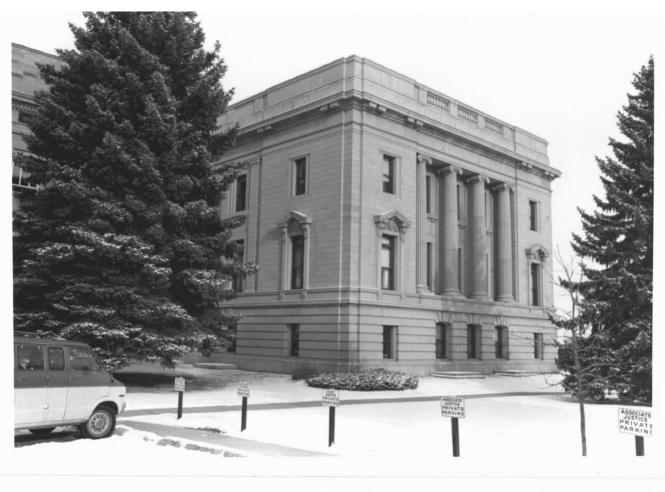

Montana State Capitol Bldg Building, Helena, Montana Jawis Clark co John Westenberg, 12/13/80, Montana Historical Society Looking Northwest at rear JAN 1 5 1981 entrance, Photo #3

TH Montana State Capitol Bldg. Building, Helena, Montana John Westenberg, 12/13/80, Montana Historical Society 1864 Looking Northeast at 1909 wing, Photo #4 JAN 15 1981