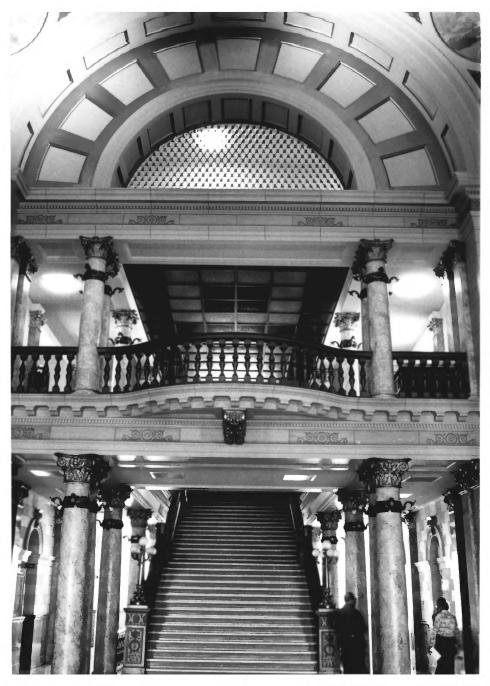

- Montana State Capitol Building, Helena, Montana funció Cluck co JAN 15 1981 John Westenberg 10/15/80, Montana Historical Society
- Looking South at steps, projecting balconies in rotunda Photo # /o

Montana State Capitol Building, Helena, Montana Fevis & Clark cs. John Westenberg 10/15/80, Montana Historical Society