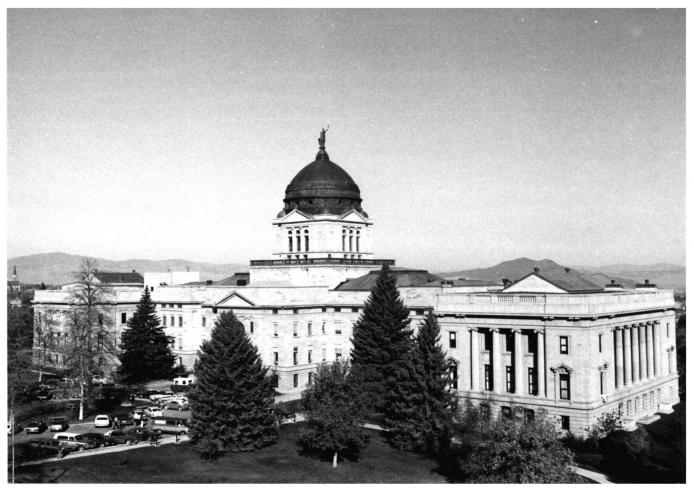

### MONTANA STATE CAPITOL AT HELENA.

Montana State Capitol Bldg, Building, Helena, Montana John Westenberg, 12/13/80, Montana Historical Society Looking Southwest at the front of the Capitol Building Photo #1 (Ca.1935) FEB 17 1981