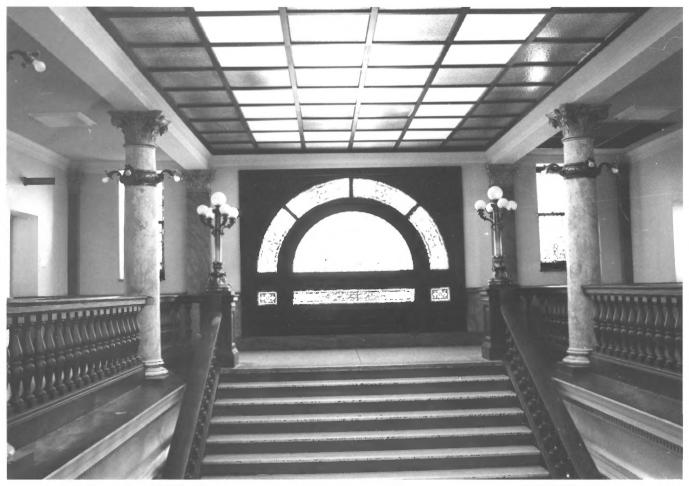

Montana Historical Society 5 100 Looking east at Annex, Photo # /4



Montana State Capitol Bldg. Capitol Annex, Adjacent to the Capitol Building, Helena, Montana John Westenberg, 10/15/80, Montana Historical Society FEB 17 1981

Looking west at annex, Photo # 15







Heating Plant, Montana State Capitol Buidling, Helena, MT

John Westenberg, 12/13/80, Montana Historical Society

Looking Northeast at Heating Plant, Photo #17



Montana State Capitol Building, Helena, Montana John Westenberg, 12/1/3/80, ⊢ Montana Historical Society 😋 Looking Southwest at State 🖉 Capitol Building Photo #18

> Ferres + Clark Co



Building, Helena, Montana 💿 Fewist Clark Co

John Westenberg, 12/13/80, Montana Historical Society

Ornamented light standard m on front steps of Capitol JAN 1 5 1981 Photo #19



## Montana State Capitol Building, Helena, Montana

### John Westenberg, 12/13/80, Montana Historical Society

### Head:of stairs in Capitol Rotunda, Photo #20 1861 g t NVC

Jeurs + Clent a.



# Montana State Capitol Lewis & Clark Co. Building, Helena, Montana John Westenberg, 12/13/80. Montana Historical Society \_\_\_\_ Skylights in law library. Photo #21 1884 GINAL



# Montana State Capitol Building Helena, Montana JAN 15 1981 Juneis & Clark Co.

## John Westenberg, October 1980, Montana Historical Society Photo #22

# Looking Northwest at rear of Capitol



# Helena, Montana 1981

# John Westenberg, October 1980, Montana Historical Society Photo #23

#### Looking Northeast at Capitol dome.



# 

### John Westenberg, October 1980, Montana Historical Society

Looking West, Northwest