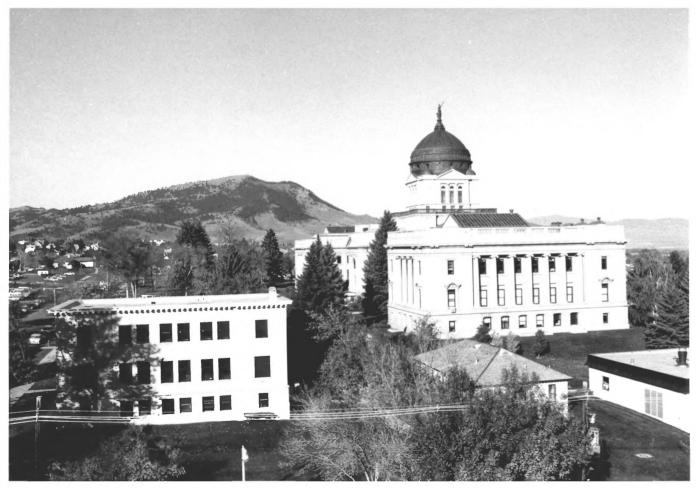

## John Westenberg, October 1980, Montana Historical Society Photo #22

# Looking Northwest at rear of Capitol