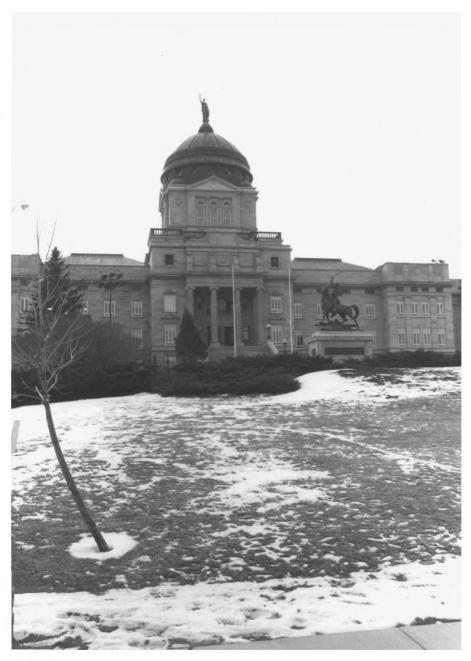

### MONTANA STATE CAPITOL AT HELENA.

Montana State Capitol Bldg, Building, Helena, Montana John Westenberg, 12/13/80, Montana Historical Society Looking Southwest at the front of the Capitol Building Photo #1 (Ca.1935) FEB 17 1981