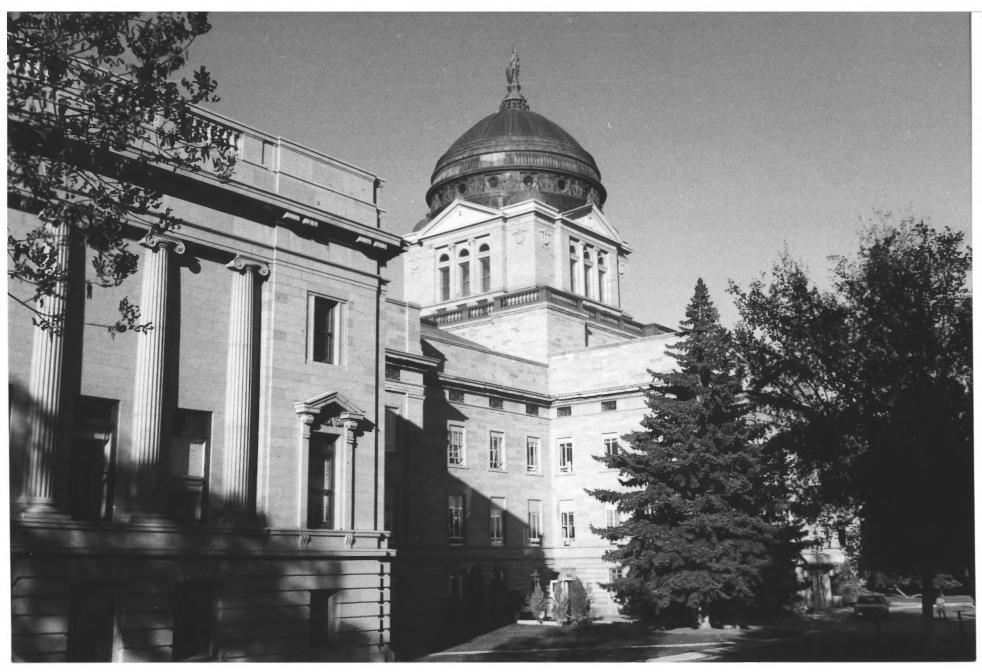

# Looking Northwest at rear of Capitol

# Helena, Montana 1981

# John Westenberg, October 1980, Montana Historical Society Photo #23