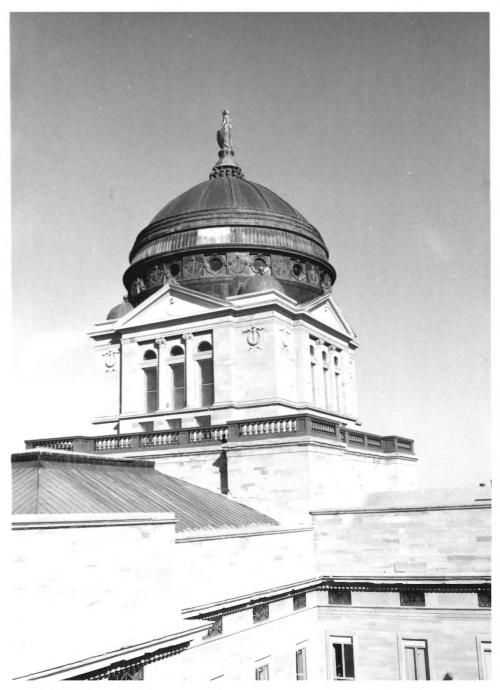

# John Westenberg, October 1980, Montana Historical Society Photo #23

#### Looking Northeast at Capitol dome.