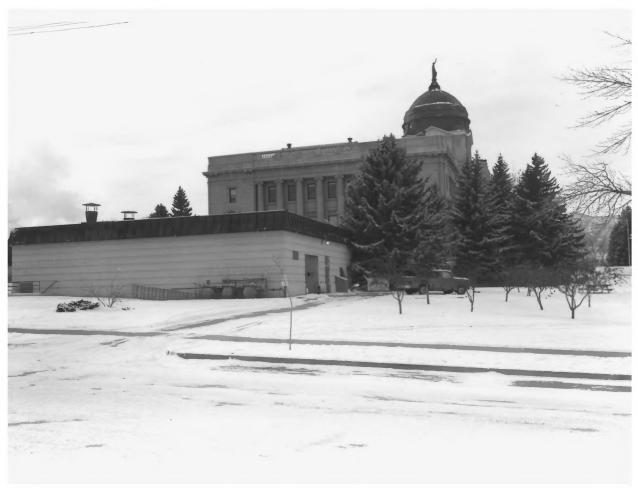

John Westenberg, 12/13/80, Montana Historical Society

Looking Northeast at Heating Plant, Photo #17

Montana State Capitol Building, Helena, Montana John Westenberg, 12/1/3/80, ⊢ Montana Historical Society 😋 Looking Southwest at State 🖉 Capitol Building Photo #18