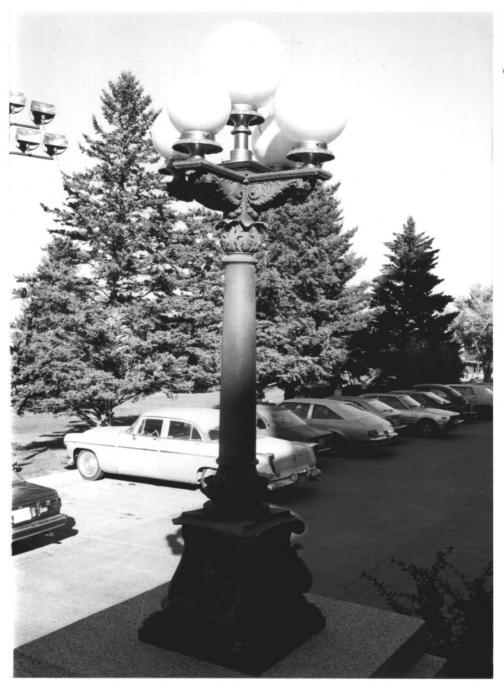

> Ferres + Clark Co

Building, Helena, Montana 💿 Fewist Clark Co

John Westenberg, 12/13/80, Montana Historical Society

Ornamented light standard m on front steps of Capitol JAN 1 5 1981 Photo #19