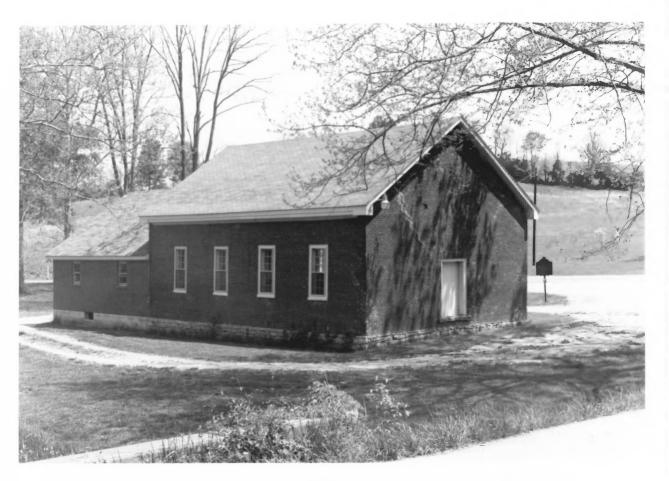

| KENTUCKY HERITAGE COUNCIL<br>STATE HISTORIC PRESERVATION OFFICE<br>FRANKFORT, KENTUCKY 40601 |
|----------------------------------------------------------------------------------------------|
| Name GREEN COUNTY MRA: MT. GILEMO BAPTIST CN. (GN-19)                                        |
| Location N. SD. KY. 767; INTERSECTION W/ HASKINGSVILLE Rn.                                   |
| Photographer Ken GIBBS                                                                       |
| Date Taken FAU, 1979                                                                         |
| Negative Location Ky. Her. Couver                                                            |
| View_ Southwest ELEVATION                                                                    |
|                                                                                              |

Photo # 20F2