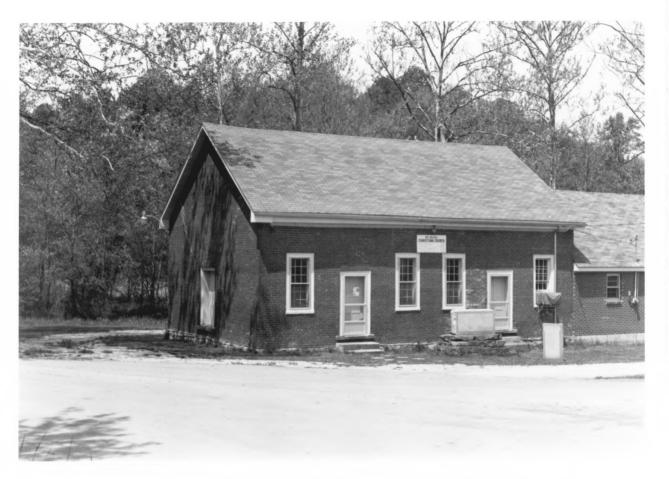

KENTUCKY HERITAGE COUNCIL STATE HISTORIC PRESERVATION OFFICE FRANKFORT, KENTUCKY 40601 Name GREEN GOUMY MRA: MT. GILERN BAPTIST-CH. (GN-19) Location N. SD. KY. 767; INTERSECTION W/HASKINGSVILLE RD. Photographer Ken GIBBS Date Taken\_ FAM. 1979 Negative Location Ily. Hen. Couver View SOUTHEAST ELEVATION Photo # / or 2