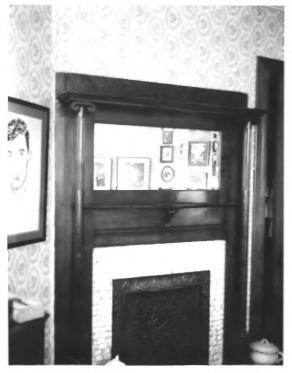

Watson House Charlestown, Indiana Bonny Wise 1983 No negative Parlor fireplace. Original iron cover replaced by wood-burning stove. Photo #3 of 6

Watson House Charlestown, Indiana Bonny Wise 1983 No negative Second story bedroom fireplace Photo #4 of 6