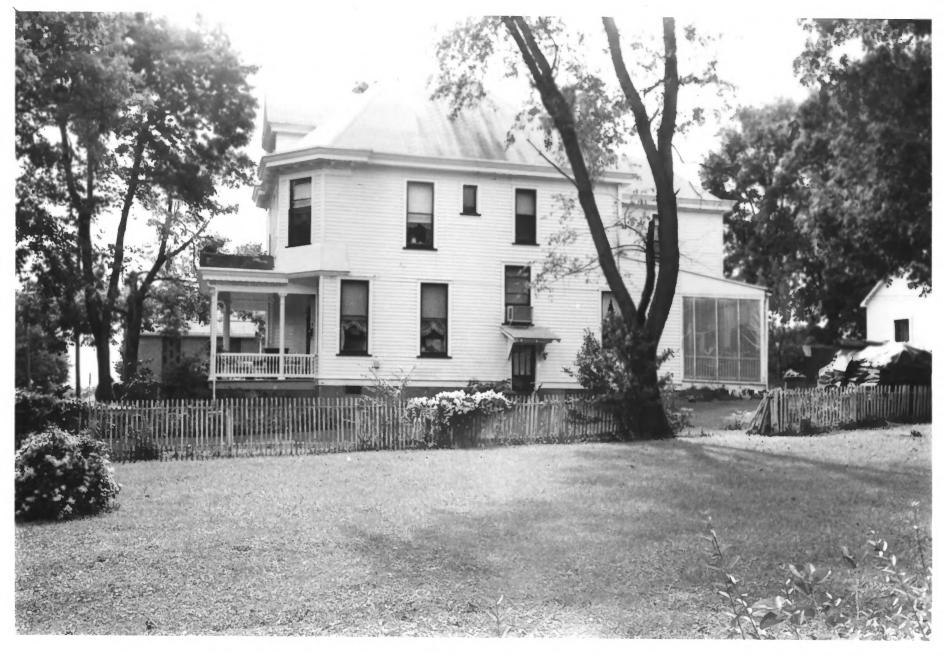

Watson House Charlestown, Indiana Jeanne Richardson 1983 Neg: . Leader, Charlestown-Richardson Main facade, camera facing northwest Photo #1 of 6

Watson House Charlestown, Indiana Jeanne Richardson 1983 Neg: Richardson, Charlestown Leader Side view, camera facing southwest Photo #2 of 6