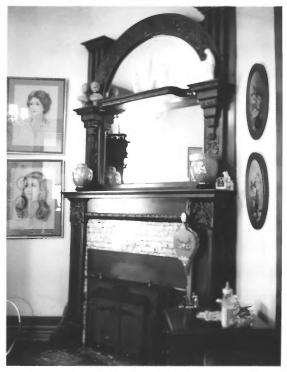

Watson House Charlestown, Indiana Bonny Wise 1983 No negative Parlor fireplace. Original iron cover replaced by wood-burning stove. Photo #3 of 6

Watson House Charlestown, Indiana Bonny Wise 1983 No negative Second story bedroom fireplace Photo #4 of 6