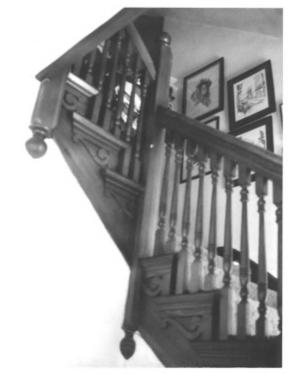

Watson House Charlestown. Indiana Bonny Wise 1983 No negative Staircase in entryway Photo #5 of 6

Watson House Charlestown, Indiana Bonny Wise 1983 No negative Detail of oak staircase Photo #6 of 6