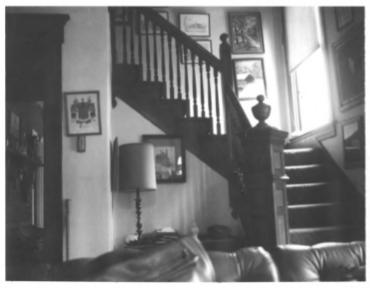

Watson House Charlestown. Indiana Bonny Wise 1983 No negative Staircase in entryway Photo #5 of 6

Watson House Charlestown, Indiana Bonny Wise 1983 No negative Detail of oak staircase Photo #6 of 6