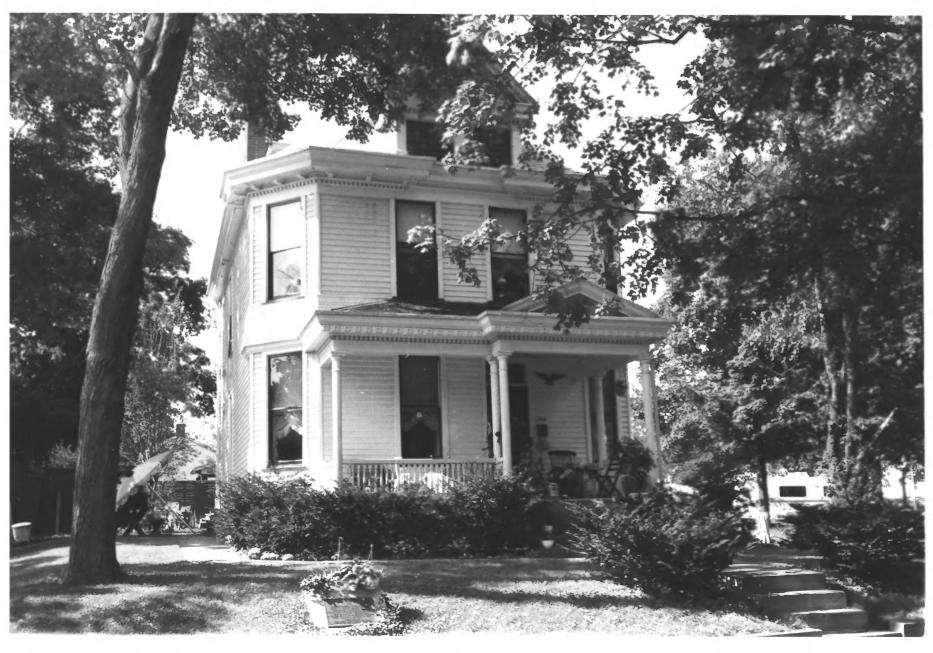

Watson House Charlestown, Indiana Jeanne Richardson 1983 Neg: . Leader, Charlestown-Richardson Main facade, camera facing northwest Photo #1 of 6

Watson House Charlestown, Indiana Jeanne Richardson 1983 Neg: Richardson, Charlestown Leader Side view, camera facing southwest Photo #2 of 6