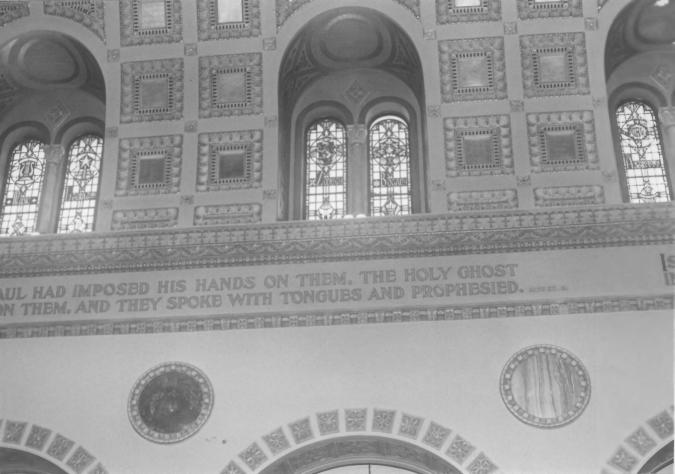

```
St. John's Roman Catholic Church
1915 University Avenue
Des Moines, Polk County, Iowa
Photo Number: 15
By:
               B. Long
Date:
               December 1986
               Clerestory windows and below
View:
               to west.
```