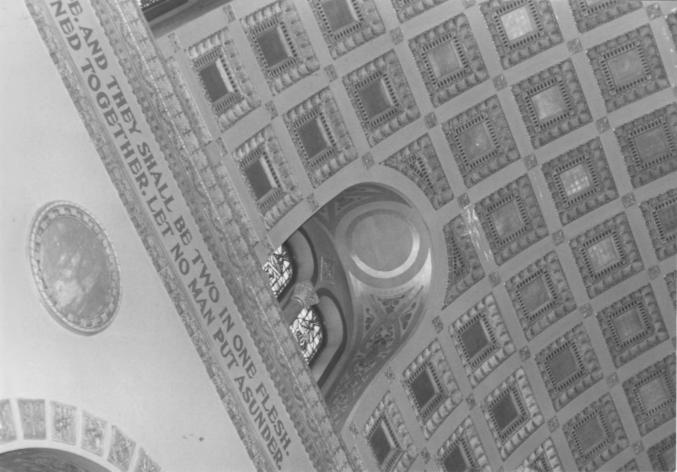

```
St. John's Roman Catholic Church
1915 University Avenue
Des Moines, Polk County, Iowa
Photo Number: 16
                B. Long
By:
Date:
                December 1986
                Coffered ceiling, clerestory
View:
                window, to east.
```