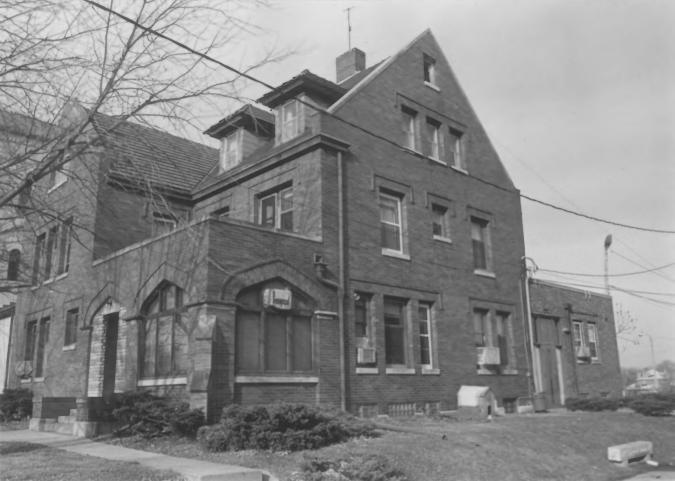

St. John's Roman Catholic Church 1915 University Avenue Des Moines, Polk County, Iowa Photo Number: B. Long By: Date: December 1986 View: East and South sides of recotry, to northwest.

```
St. John's Roman Catholic Church
1915 University Avenue
Des Moines, Polk County, Iowa
Photo Number:
            B. Long
By:
            December 1986
Date:
            Main entry, south side,
View:
            view to north.
```