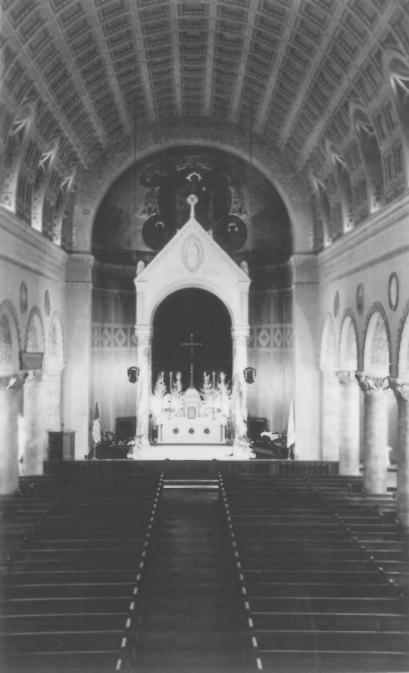

```
St. John's Roman Catholic Church
1915 University Avenue
Des Moines, Polk County, Iowa
Photo Number: 19
          Not identified
Bv:
Date:
          1929?
View:
          Nave and altar with present
          baldacchino.
```