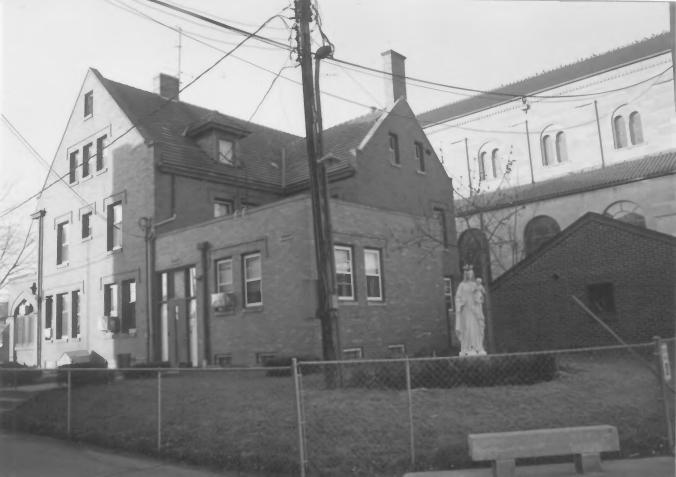

St. John's Roman Catholic Church

St. John's Roman Catholic Church 1915 University Avenue Des Moines, Polk County, Iowa Photo Number: B. Long Bv: December 1986 Date: East side of church, rear View:

of rectory, to southwest.

St. John's Roman Catholic Church 1915 University Avenue Des Moines, Polk County, Iowa Photo Number: B. Long By: Date: December 1986 View: East and South sides of recotry, to northwest.

```
St. John's Roman Catholic Church
1915 University Avenue
Des Moines, Polk County, Iowa
Photo Number:
            B. Long
By:
            December 1986
Date:
            Main entry, south side,
View:
            view to north.
```