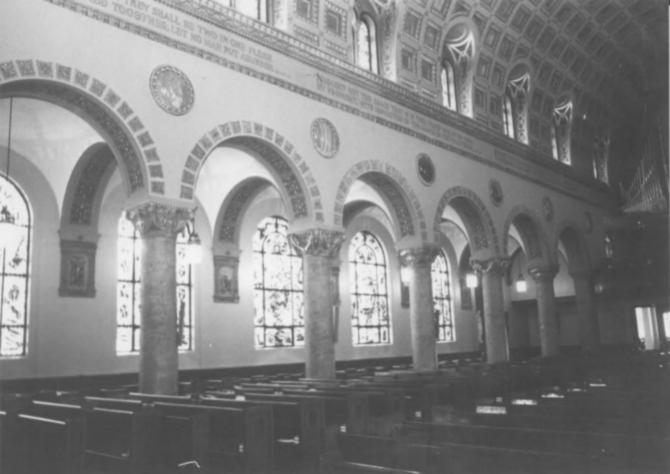

```
St. John's Roman Catholic Church
1915 University Avenue
Des Moines, Polk County, Iowa
Photo Number: 12
By:
               B. Long
Date:
               December 1986
View:
               Side aisle, to southeast
```