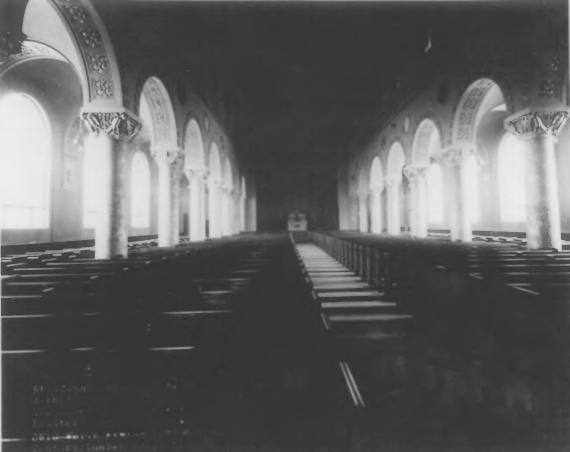

```
St. John's Roman Catholic Church
1915 University Avenue
Des Moines, Polk County, Iowa
Photo Number: 18
               Not identified.
Bv:
Date:
               Nave and altar before
View:
               baldacchino was installed.
```