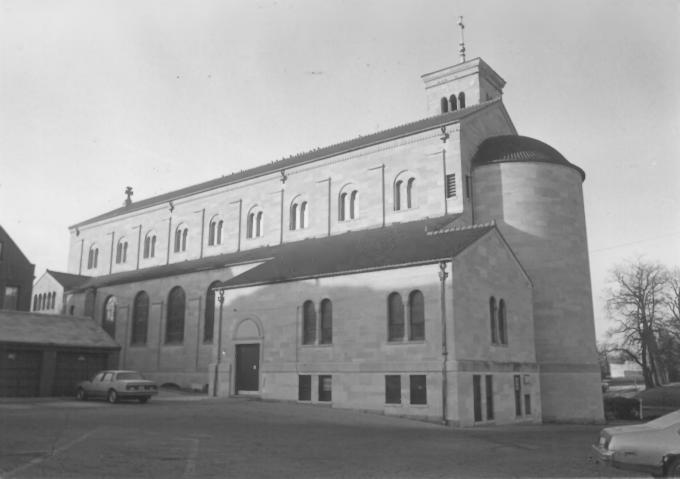

```
St. John's Roman Catholic Church
1915 University Avenue
Des Moines, Polk County, Iowa
Photo Number: 1
By: B. Long
Date: December 1986
View: Main facade, addition and rectory,
        to north
```

St. John's Roman Catholic Church 1915 University Avenue Des Moines, Polk County, Iowa Photo Number: 2 By: B. Long Date: December 1986 View: main and west sides, to northeast