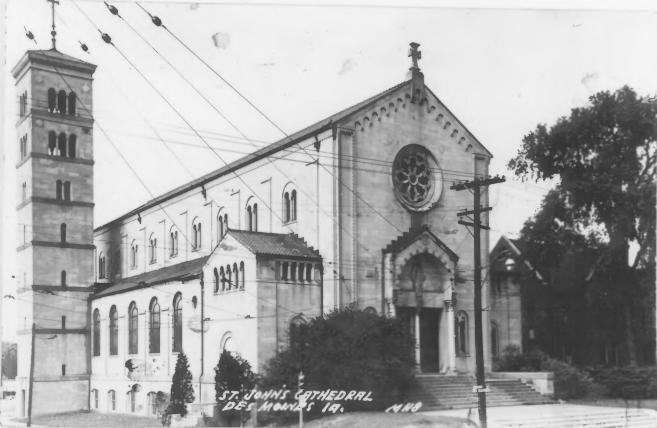

```
St. John's Roman Catholic Church
1915 University Avenue
Des Moines, Polk County, Iowa
Photo Number:
Bv:
            Not identified
Date:
            Undated
View.
            Postcard view, c. 1940's,
            shows south and west sides.
            landscaping.
```