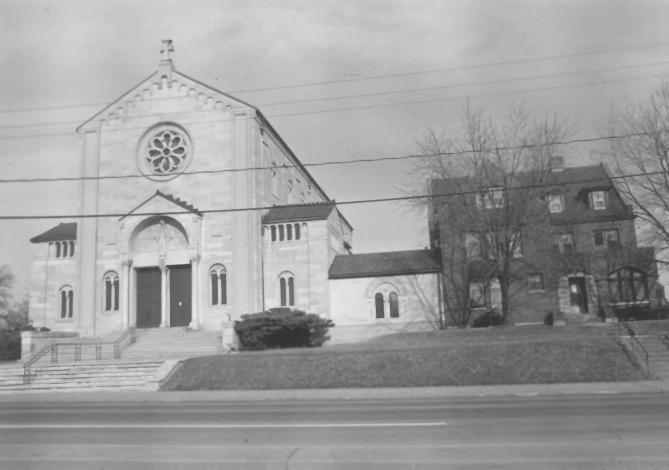

```
St. John's Roman Catholic Church
1915 University Avenue
Des Moines, Polk County, Iowa
Photo Number: 1
By: B. Long
Date: December 1986
View: Main facade, addition and rectory,
        to north
```

St. John's Roman Catholic Church 1915 University Avenue Des Moines, Polk County, Iowa Photo Number: 2 By: B. Long Date: December 1986 View: main and west sides, to northeast