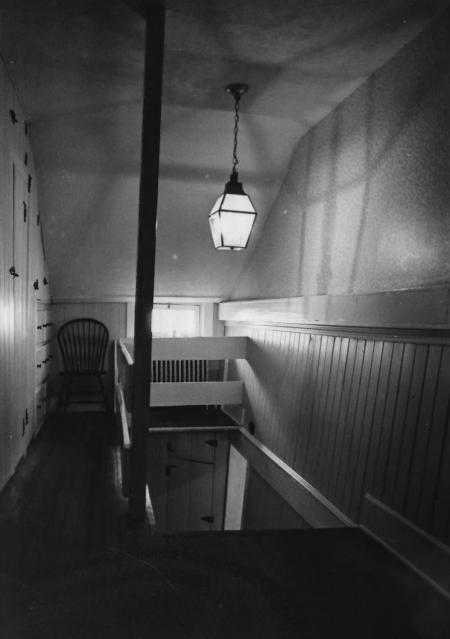

Alward House Bernards Township

#1 Front, facing south

Somerset County, NJ Photos/Negs: Drew Kastner 1981



Alward House
Bernards Township
Somerset County, NJ
Photos/Negs: Drew Kastner
1981

#2 Front, facing southeast



Alward House Bernards Township

#3 Rear, Facing north

Somerset County, NJ Photos/Negs: Drew Kastner 1981



Alward House Bernards Township Somerset County, NJ Photos/Negs: Drew Kastner

1981

#4 First floor, northernmost room



Alward House

Bernards Township

Somerset County, NJ Photos/Negs: Drew Kastner 1981

#5 Open stairway behind original front entrance vestibule



Alward House
Bernards Township
Somerset County, NJ
Photos/Negs: Drew Kastner
1981

#6 Second floor