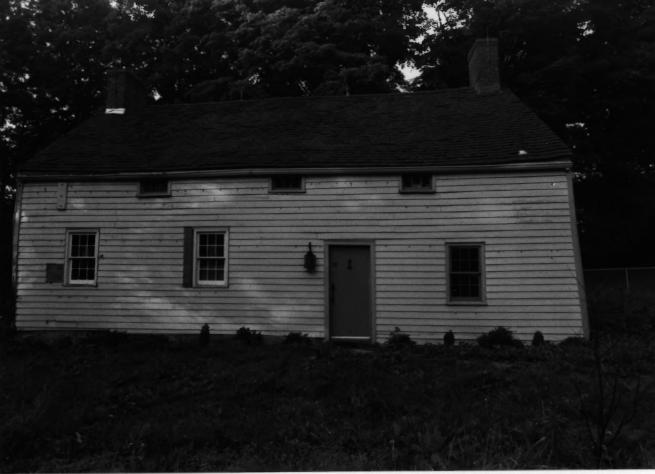

Alward House Bernards Township

#3 Rear, Facing north

Somerset County, NJ Photos/Negs: Drew Kastner 1981

Alward House Bernards Township Somerset County, NJ Photos/Negs: Drew Kastner

1981

#4 First floor, northernmost room