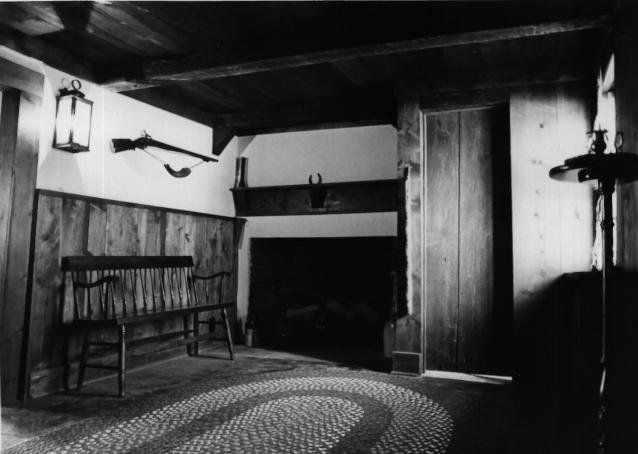

Alward House Bernards Township

#3 Rear, Facing north

Somerset County, NJ Photos/Negs: Drew Kastner 1981

Alward House Bernards Township Somerset County, NJ Photos/Negs: Drew Kastner

1981

#4 First floor, northernmost room