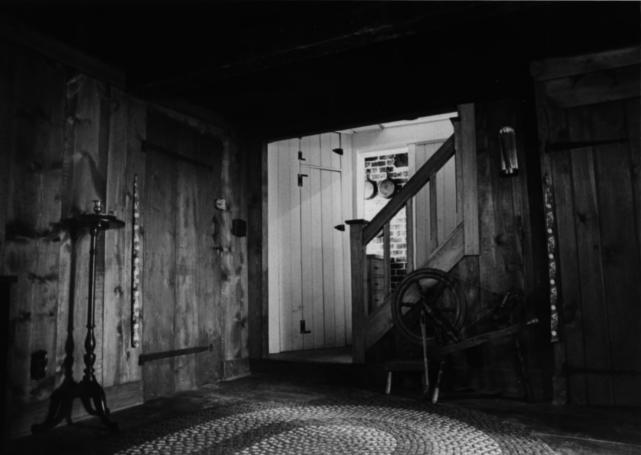

Alward House

Bernards Township

Somerset County, NJ Photos/Negs: Drew Kastner 1981

#5 Open stairway behind original front entrance vestibule

Alward House
Bernards Township
Somerset County, NJ
Photos/Negs: Drew Kastner
1981