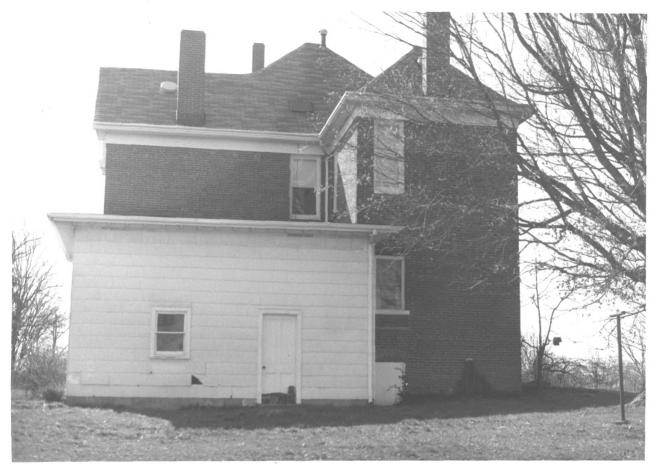

**Date Taken** <u>4-2-86</u>

Site # 1 STILLEY HSE. Kentucky Heritage Council Photo # 3 Frankfort, Kentucky 40601

Group Nomination \_\_\_\_\_\_ Historic Property Name Stilley Residence Address 925 Birch Street, Benton, KY Photographer Harold Fletcher, Jr. Negative Location State Historic Pres. Office View or Elevation \_ Rear