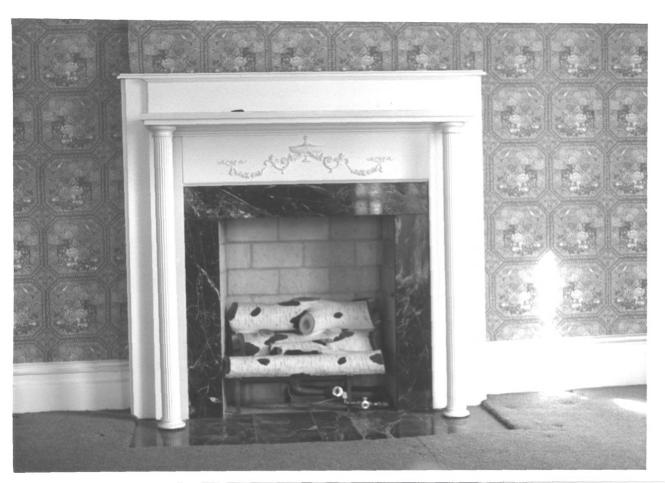

 Site #
 1
 STILLEY
 HSE.
 Kentucky Heritage Council

 Photo #
 9
 9
 Frankfort, Kentucky 40601

Group Nomination Historic Property Name Stilley Residence Address 925 Birch Street, Benton, KY Photographer Harold Fletcher, Jr. Negative Location State Historic Pres. Off. View or Elevation West Wall Fireplace in . Parlor 1st Floor. **Date Taken** 4-2-86