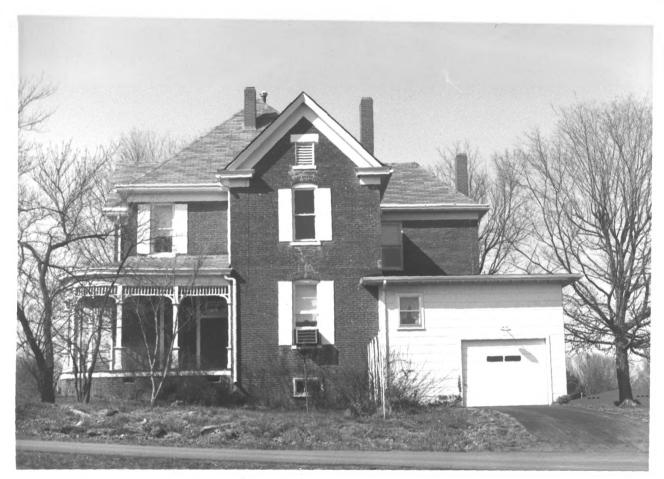

Site # <u>1 STILLEY</u> HSE. Kentucky Heritage Council Photo # <u>2</u> Frankfort, Kentucky 40601

Group Nomination Historic Property Name <u>Stilley Residence</u> Address <u>925 Birch Street, Benton, KY</u> Photographer <u>Harold Fletcher</u>, Jr. Negative Location <u>State Historic Pres</u>. Office View or Elevation <u>South Elevation - Side</u>