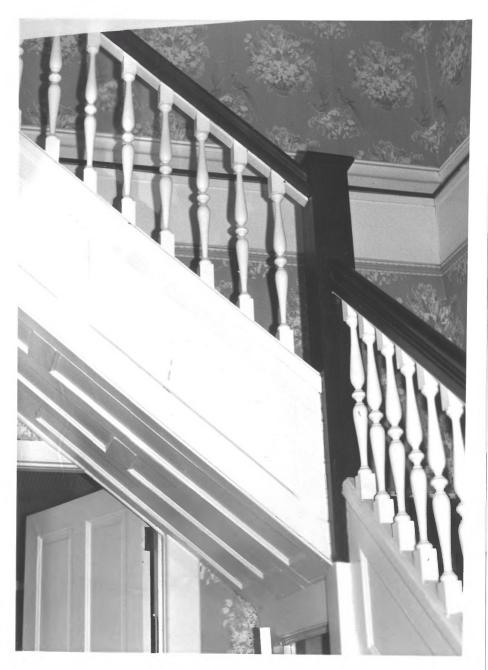

Site # \_\_\_\_\_ STILLEY HSE. Kentucky Heritage Council Photo # \_\_\_\_\_ Frankfort, Kentucky 40601

Group Nomination Address 925 Birch Street, Benton, KY Photographer Harold Fletcher, Jr. Negative Location State Historic Pres. Off. View or Elevation Stair Landing Newel and Details at Stair from 1st Floor. Date Taken 4-2-86