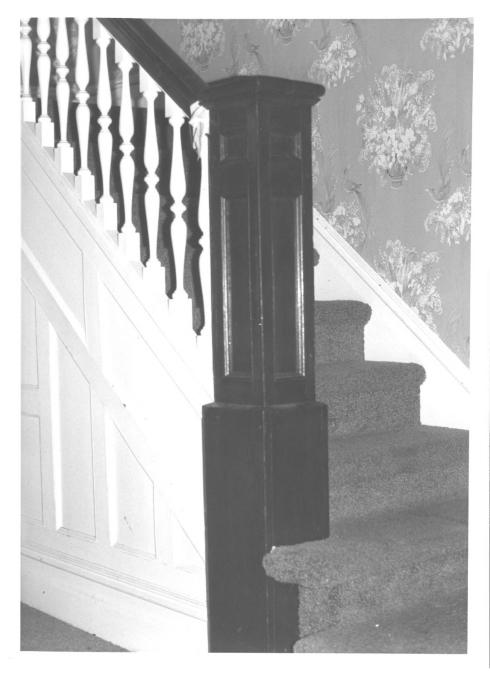

Site # <u>1 STILLEY</u> HSE. Kentucky Heritage Council Photo # <u>7</u> Frankfort, Kentucky 40601

## Group Nomination

Historic Property Name Stilley Residence Address 925 Birch Street, Benton, KY Photographer Harold Fletcher, Jr. Negative Location State Historic Pres. Off. View or Elevation Stair Newel, Rail, Balusters and Panel Work in Stair Hall, 1st Floor. Date Taken 4-2-86