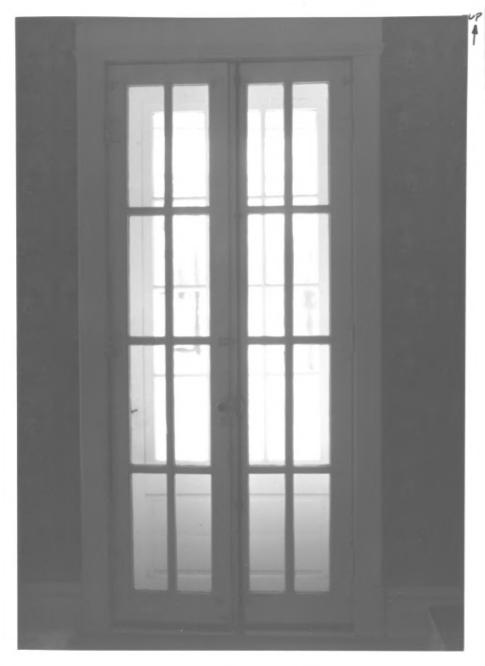

Date Taken 4-2-86

3

Site # 1 511407 HSF Kentucky Heritage Council Photo # 11 Frankfort, Kentucky 40601

Group Nomination Historic Property Name Stilley Residence Address 925 Birch Street, Benton, KY Photographer Harold Fletcher, Jr. Negative Location St. Historic Pres. Off. View or Elevation Main Entry Door from Foyer from Foyer West Wall.