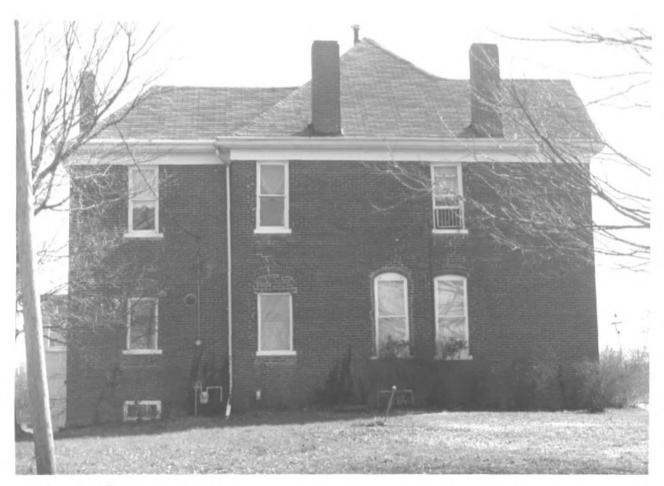

 Site #
 1
 STULEY HSE Kentucky Heritage Council

 Photo #
 4
 Frankfort, Kentucky 40601

Group Nomination Historic Property Name Stilley Residence Address 925 Birch St., Benton, KY Photographer Harold Fletcher, Jr. Negative Location State Historic Pres. Office View or Elevation North Elevation - Side