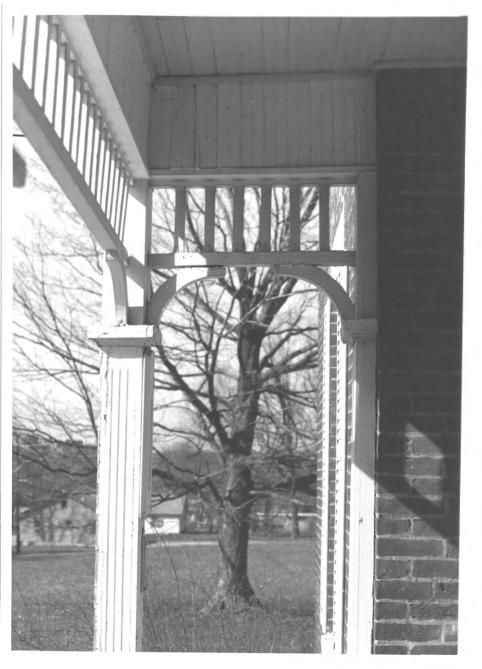

Site #1STILLEYHSE.Kentucky Heritage CouncilPhoto #55

Group Nomination

Historic Property Name Stilley Residence

Address 925 Birch Street, Benton, KY

Photographer Harold Fletcher, Jr.

Negative Location State Historic Pres. Office

View or Elevation Porch Detail Looking

North from Porch.

Site # 1 STILLEY HSF Kentucky Heritage Council Photo # 6 Frankfort, Kentucky 40601

Group Nomination Historic Property Name Stilley Residence Address 925 Birch Street, Benton, KY Photographer Harold Fletcher, Jr. Negative Location State Historic Pres. Off. View or Elevation Detail of Porch Looking at South Elevation from Yard. Date Taken 4-2-86