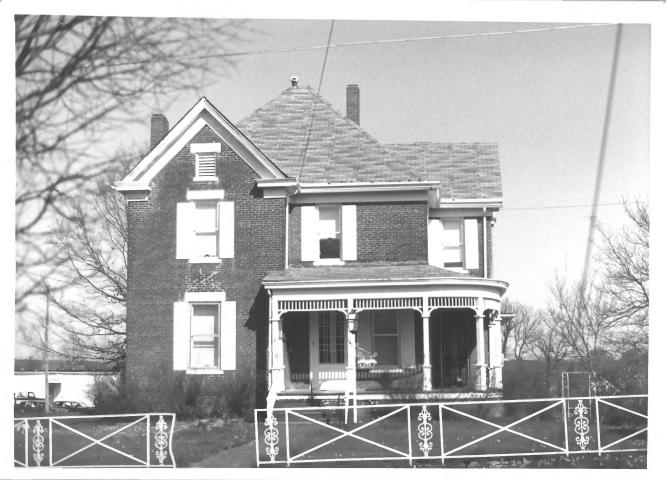

Site # <u>1</u> STILLEY HSE. Kentucky Heritage Council Photo # <u>1</u> Frankfort, Kentucky 40601

Group Nomination Historic Property Name Stilley Residence Address 925 Birch St., Benton, KY Photographer Harold Fletcher, Jr. Negative Location State Historic Pres. Office View or Elevation West Elevation - Front