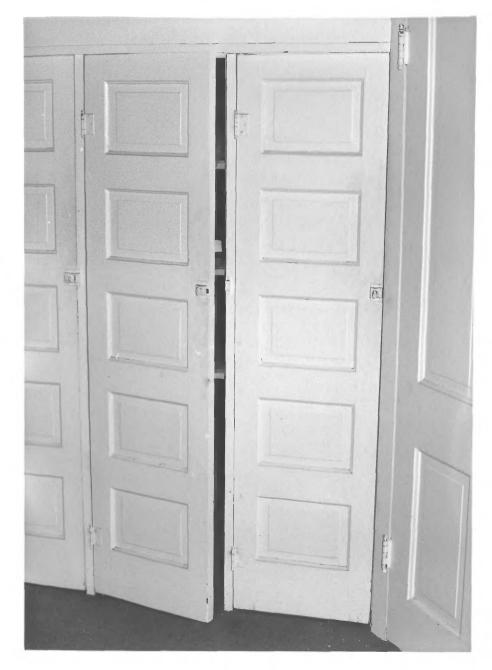

## Group Nomination Stilley Residence Historic Property Name Address 925 Birch Street, Benton, KY Photographer Harold Fletcher, Jr. Negative Location State Historic Pres. Off. View or Elevation Wast Wall in Stair Hall Medicine Cupboard.