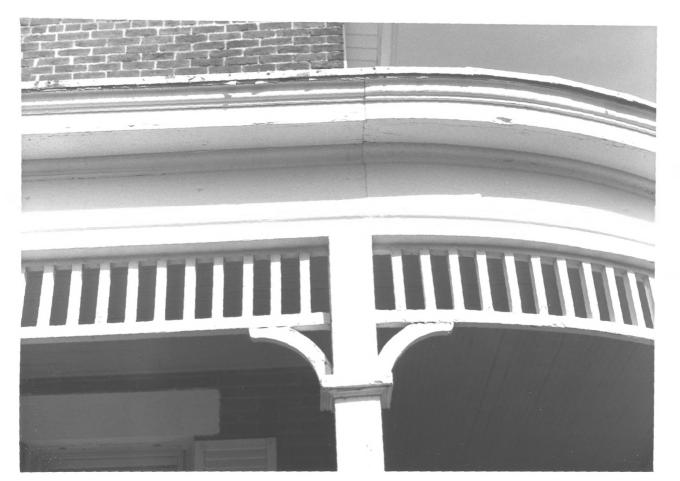

View or Elevation Porch Detail Looking

North from Porch.

Site # 1 STILLEY HSF Kentucky Heritage Council Photo # 6 Frankfort, Kentucky 40601

Group Nomination Historic Property Name Stilley Residence Address 925 Birch Street, Benton, KY Photographer Harold Fletcher, Jr. Negative Location State Historic Pres. Off. View or Elevation Detail of Porch Looking at South Elevation from Yard. Date Taken 4-2-86

Site # <u>1 STILLEY</u> HSE. Kentucky Heritage Council Photo # <u>7</u> Frankfort, Kentucky 40601