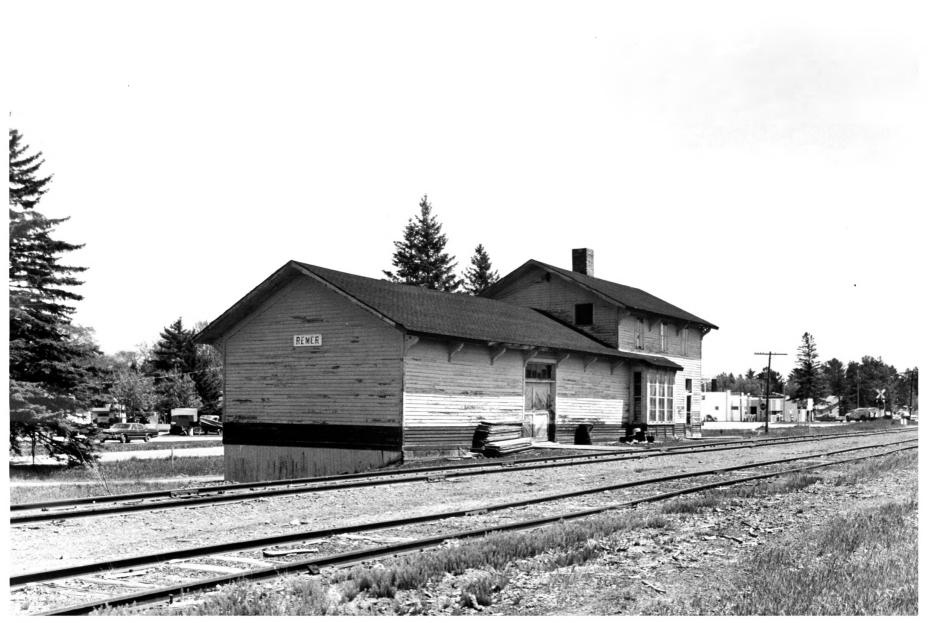

Minneapolis, St. Paul, and Sault Ste. Marie Railway Company Depot/Soo Line Depot Remer, MN; Cass County 23 1500 Bob Frame 1979 Minnesota Historical Society, 690 Cedar Street, St. Paul, MN 55101 Looking Southeast 3/3 APR 1 5 1980 03008/2