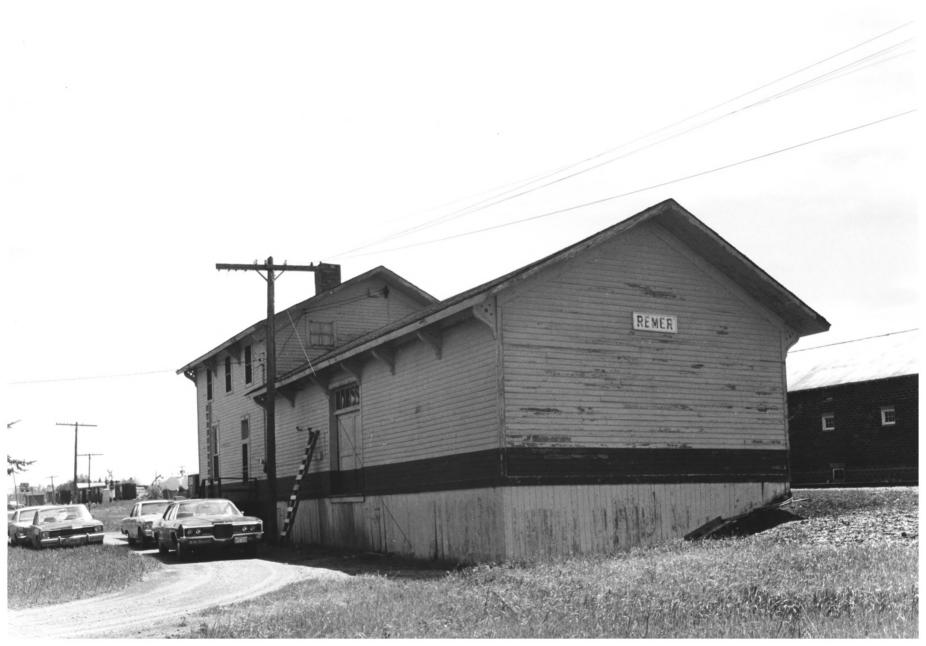

```
Minneapolis, St. Paul, and Sault Ste.
  Marie Railway Company Depot/Soo Line
  Depot
Remer, MN; Cass County
                       MAY 23 1980
Bob Frame
1979
Minnesota Historical Society, 690
  Cedar Street, St. Paul, MN 551010
poking South 2/3 APR 15 1980
Looking South
03008/2
```