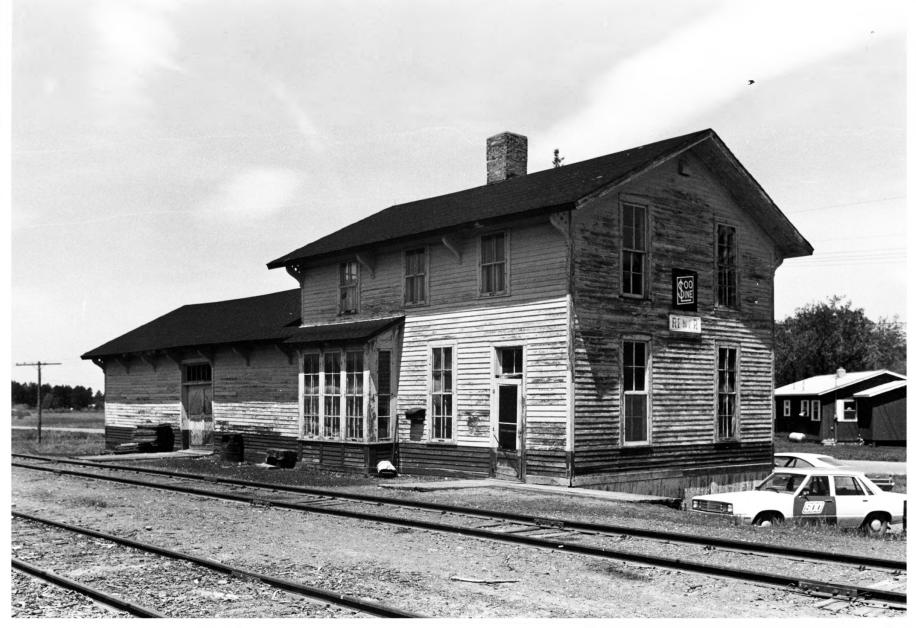

```
Minneapolis, St. Paul, and Sault Ste.
  Marie Railway Company Depot/Soo Line
  Depot
Remer, MN; Cass County 2 3 1980
1979
Minnesota Historical Society, 690
  Cedar Street, St. Paul, MN 55101
           th //3 APR 1 5 1980
Looking North
03012/19
```