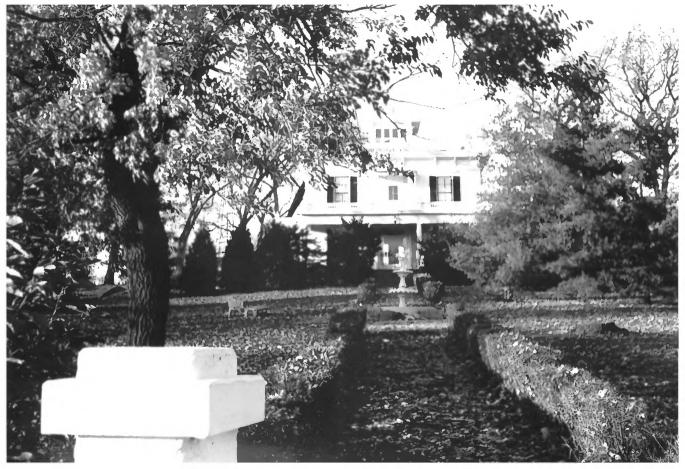

## CENTURY EIMS (Payne, William and Craig, Joseph A., Residence) 2200 West Memorial Drive, Janesville, Rock County, Wisconsin.

Marjorie Sexton, photographer, August 1981. Negative: State Historical Society of Wisconsin.