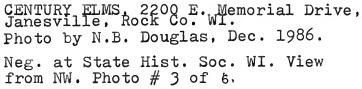

CENTURY ELMS. 2200 W. Memorial Drive. Janesville, Rock Co.WI. Photo by N.B. Douglas, Dec. 1986.Neg At State Hist. Soc. WI.Overall view from SW. Photo # 1 of 6

CENTURY ELMS, 2200 W. Memorial Drive, Janesville, Rock. Co., WI. Photo by N. B. Douglas, Oct. 1986. Neg. at State Hist. Soc. WI. View from S. Photo # 4 Of 6