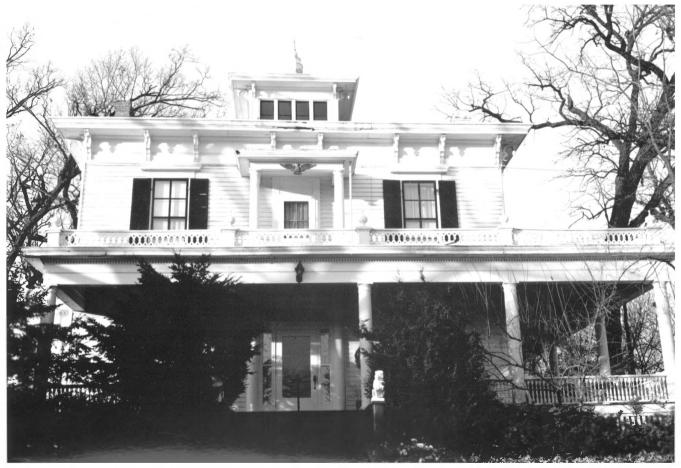

## CENTURY EIMS (Payne, William and Craig, Joseph A., Residence) 2200 West Memorial Drive, Janesville, Rock County, Wisconsin.

Marjorie Sexton, photographer, August 1981. Negative: State Historical Society of Wisconsin.

South Facade.

Set B, photo 5. of 6

CENTURY EIMS ( Payne, William and Craig, Joseph A., Residence) 2200 West Memorial Drive, Janesville, Bock County.

- 2200 West Memorial Drive, Janesville, Rock County, Wisconsin.
- Marjorie Sexton, photographer, August 1981. Negative: State Historical Society of Wisconsin.
- West Facade.
- Set B, photo 6 of 6