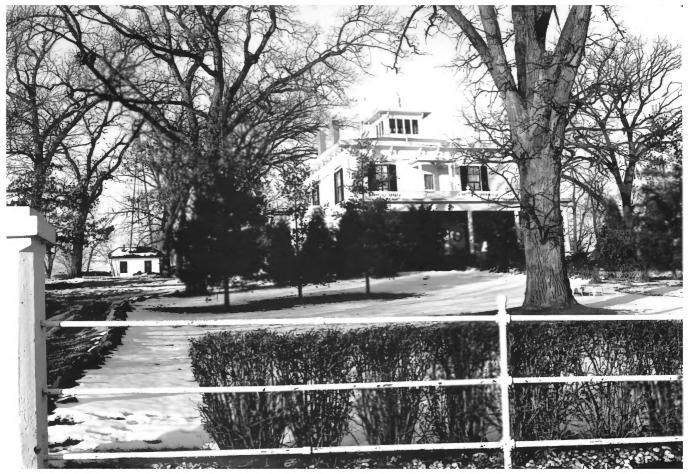

CENTURY ELMS. 2200 W. Memorial Drive. Janesville, Rock Co.WI. Photo by N.B. Douglas, Dec. 1986.Neg At State Hist. Soc. WI.Overall view from SW. Photo # 1 of 6

CENTURY ELMS, 2200 W. Memorial Drive, Janesville, Rock. Co., WI. Photo by N. B. Douglas, Oct. 1986. Neg. at State Hist. Soc. WI. View from S. Photo # 4 Of 6