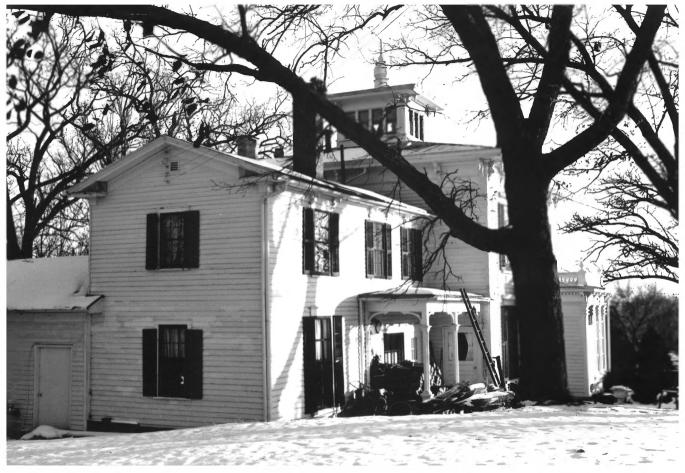

CENTURY ELMS. 2200 W. Memorial Drive. Janesville, Rock Co.WI. Photo by N.B. Douglas, Dec. 1986.Neg At State Hist. Soc. WI.Overall view from SW. Photo # 1 of 6

CENTURY ELMS, 2200 W. Memorial Drive, Janesville, Rock. Co., WI. Photo by N. B. Douglas, Oct. 1986. Neg. at State Hist. Soc. WI. View from S. Photo # 4 Of 6