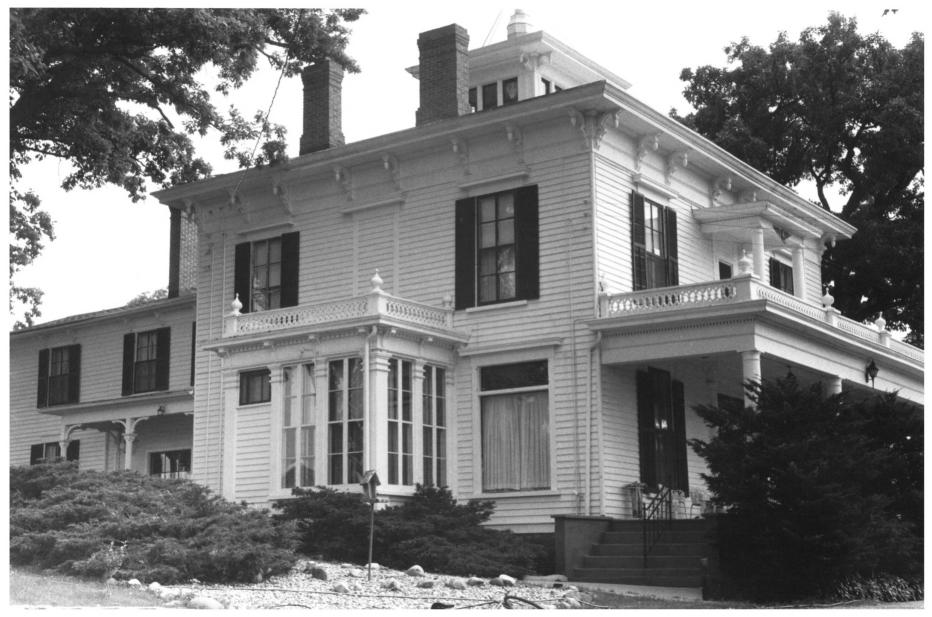

South Facade.

Set B, photo 5. of 6

CENTURY EIMS ( Payne, William and Craig, Joseph A., Residence) 2200 West Memorial Drive, Janesville, Bock County.

- 2200 West Memorial Drive, Janesville, Rock County, Wisconsin.
- Marjorie Sexton, photographer, August 1981. Negative: State Historical Society of Wisconsin.
- West Facade.
- Set B, photo 6 of 6