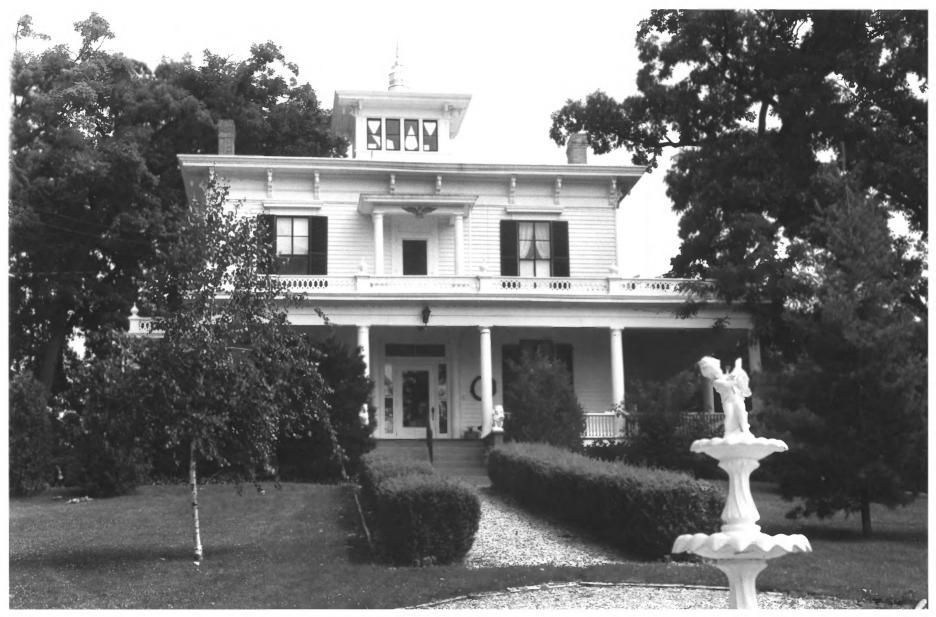

South Facade.

Set B, photo 5. of 6

CENTURY EIMS ( Payne, William and Craig, Joseph A., Residence) 2200 West Memorial Drive, Janesville, Bock County.

- 2200 West Memorial Drive, Janesville, Rock County, Wisconsin.
- Marjorie Sexton, photographer, August 1981. Negative: State Historical Society of Wisconsin.
- West Facade.
- Set B, photo 6 of 6