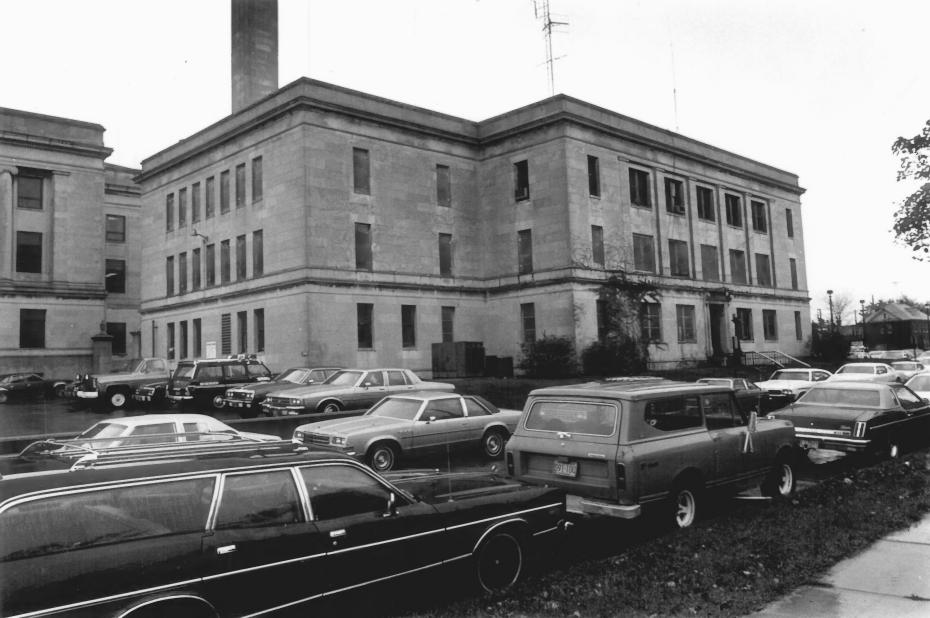

## COUNTY COURTHOUSES OF WISCONSIN Kenosha County Courthouse and Jail 912 56th St., Kenosha, Kenosha Co., Wis. Photo by Leonard T. Garfield, Oct. 1981.

Neg. at WI Hist. Society. Jail from northeast. Photo #3 of 3