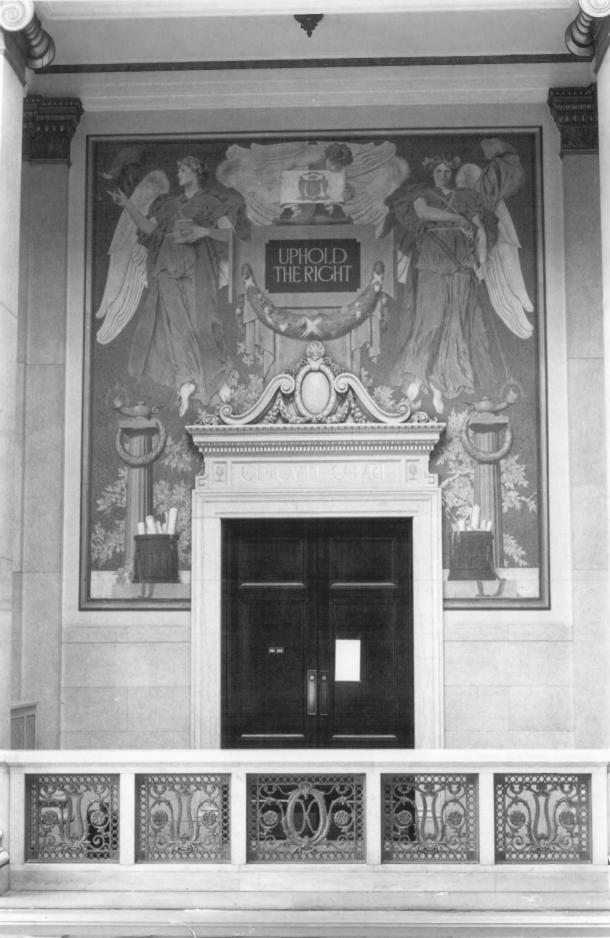

JAN 2 6 1982

COUNTY COURTHOUSES OF WISCONSIN Kenosha County Courthouse, 912 56th St., Kenosha, Kenosha County, Wis. Photo by Leonard T. Garfield, Oct. 1981. Neg. at WI Hist. Society. Interior detail: mural and entrance to circuit courtroom, 1982 Photo #2 of 3.