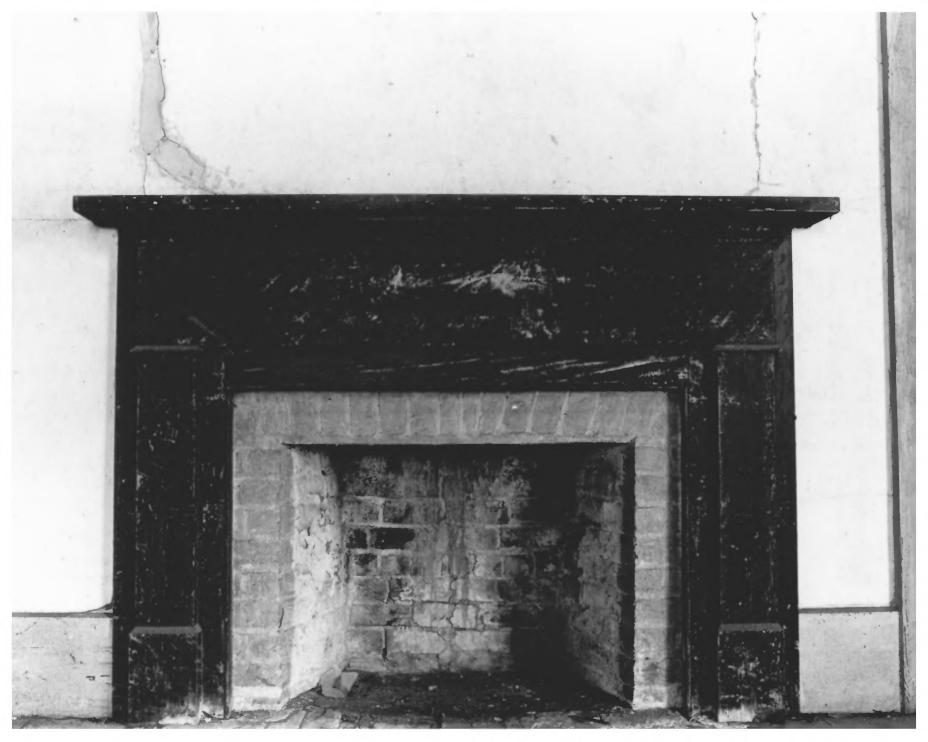

Photo #4 of 10

SEP 2 9 1980 JUL 2 8 1980

Allison Plantation York County, South Carolina Charles H. Lowe South Carolina Department of Archives and History 10 April 1980 Mantel, N.E. room, first floor Photo #5 of 10