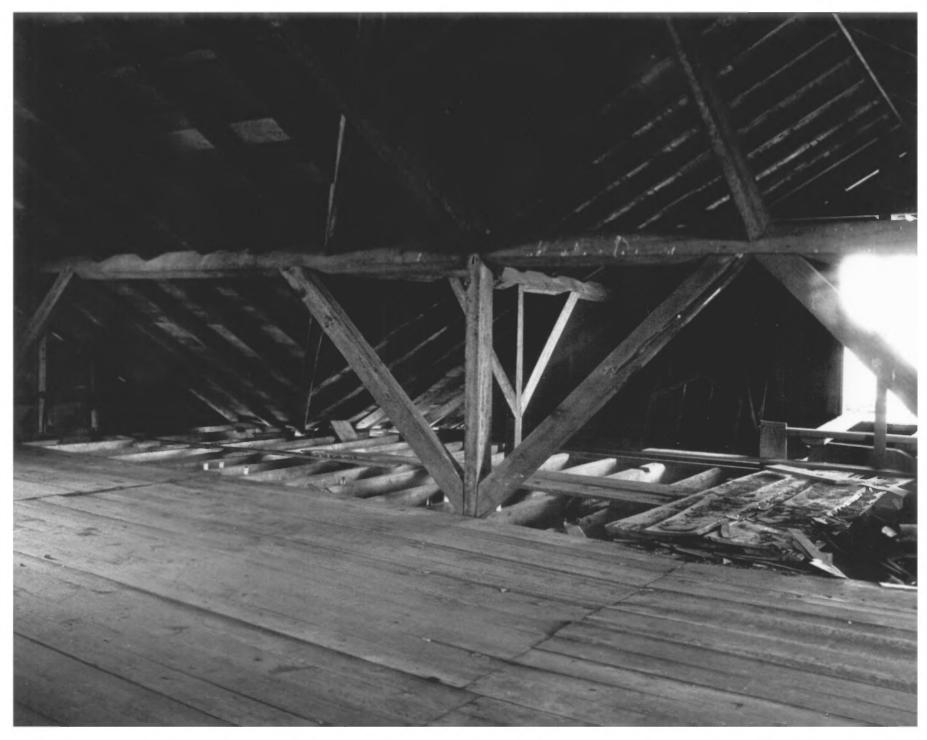

York County, South Carolina Julie Burr, Michele Barovsky March 1979
South Carolina Department of Archives

and History
West elevation
Photo #3 of 10

SEP 29 1980 Allison Plantation York County, South Carolina Charles H. Lowe April 1980 South Carolina Department of Archives and History Framing JUL 2 8 1980