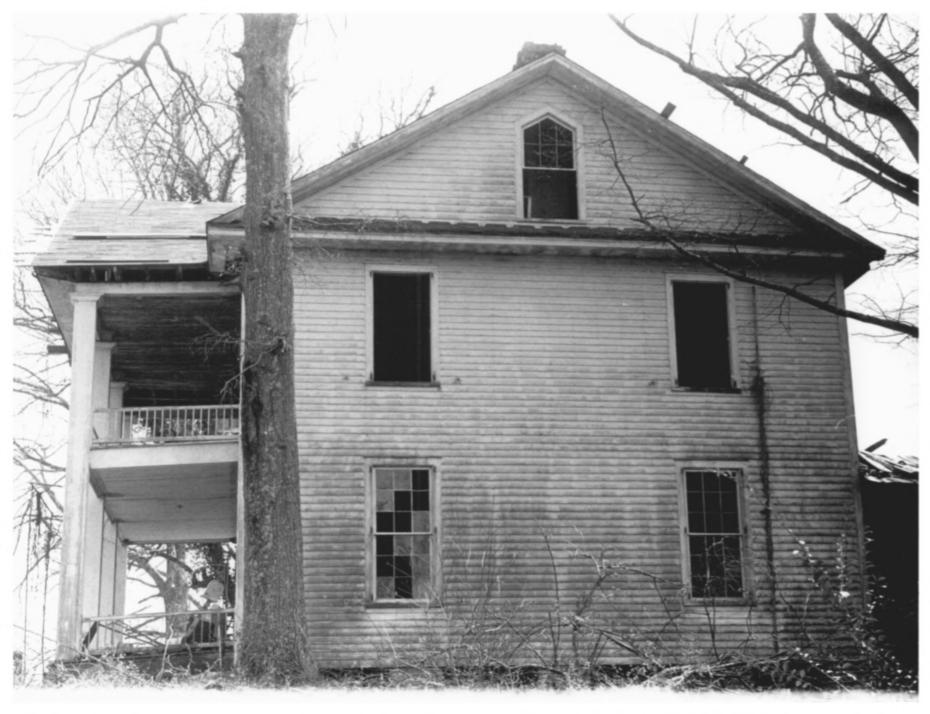

## SEP 29 1980

Allison Plantation York County, South Carolina Julie Burr, Michele Barovsky, March 1979 South Carolina Department of Archives and History North elevation Photo #2 of 10

JUL 5 8 1880

SEP 2 9 1980 Allison Plantation