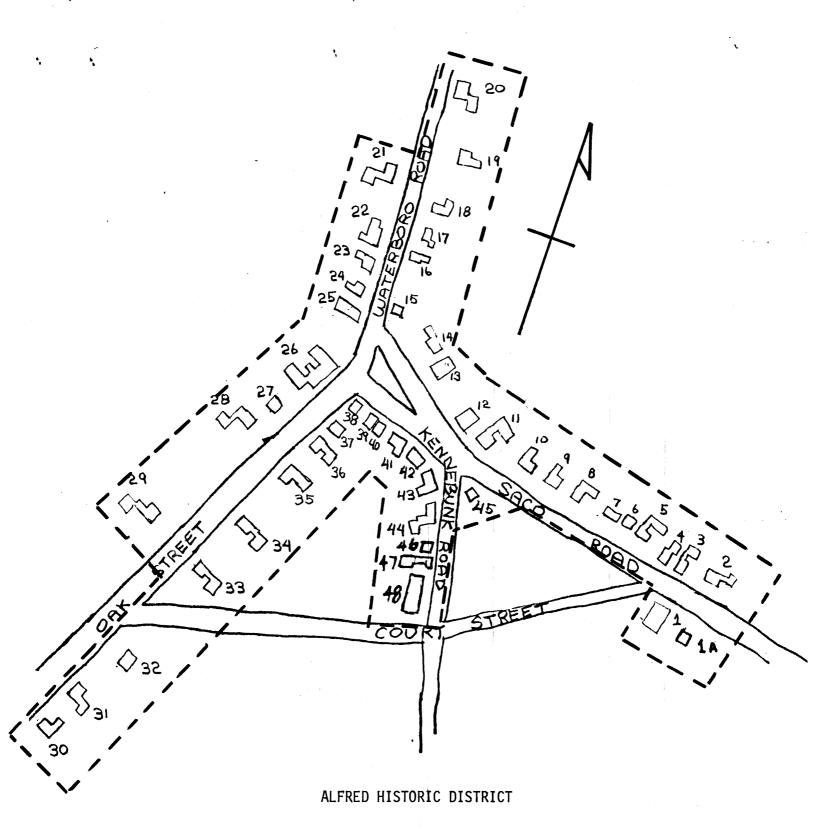

#### Describe the present and original (if known) physical appearance

The Alfred Historic District is situated in the center of Alfred Village, York County's shiretown. It is located southwest to northeast on Route 202 and 4 (Oak Street) and along Kennebunk Road and Saco Road. These three streets embrace the village green. Alfred has two other villages; North Alfred, called Alfred Gore, and Alfred Mills, but it is in Alfred Village that the town hall, elementary school, library, and general store are located, as well as the Parish Church. The community grew rapidly in the years following the Revolutionary War until the turn of the century when, in the early 1900's, there was a decline in population. During the past ten years the village has had another period of rapid growth although most home construction has been outside the village proper. Buildings within the historic district are in good or excellent condition and most represent 18th and 19th century construction. During the 19th century, before the advent of the automobile, lawyers found it expedient to reside near the court house. Their affluence, and the pride which they had in their homes greatly influenced the character of the village. Alfred is also the geographical center of York County and in the last century has become a busy cross roads for traffic between Sanford, Biddeford, and the coastal villages.

### Buildings and sites contributing to the character of the district:

- 1. Old York County Jail, 1872. Designed by Gridley J. F. Bryant. Victorian-Italianate, 2½ stories, brick. Has separate carriage house with mansard roof.
- 2. Tripp House, c. 1846. Cape Cod, with Greek Revival alterations,  $1\frac{1}{2}$  stories, with clapboarded exterior.
- 3. Parish Church Parsonage, 1871. Transitional Greek Revival,  $2\frac{1}{2}$  stories, with clapboarded exterior and attached barn.
- 4. Goodenow House, c. 1860. Transitional Greek Revival,  $1\frac{1}{2}$  stories, with clapboarded exterior, ell and attached barn.
- 5. Daniel Goodenow House, c. 1826. Federal with Italianate porches,  $2\frac{1}{2}$  stories, with clapboarded exterior and attached barn.
- 7. Lander House, c. 1900.

- George Rogers Cabinet Shop, c. 1829.
   Greek Revival, 2 stories, frame with clapboarded exterior.
- 9. George Rogers House, c. 1829. Federal Transitional with Greek Revival details,  $2\frac{1}{2}$  stories, frame with clapboarded exterior.
- 10. Thomas Rogers House, c. 1860.
  Italianate, 2 stories, frame with clapboarded exterior and detached carriage house.
- 11. J. N. Stinson House, 1862. Italianate,  $2\frac{1}{2}$  stories, frame with clapboarded exterior and attached barn/carriage house with cupola.
- 12. Alfred Town Hall, 1862. Italianate, 2 stories, frame with clapboarded exterior.
- 13. Alfred Parish Church, 1834.
  Greek Revival, remodelled in 1889, steeple added with Thomas clock, frame with clapboarded exterior. Revere bell in tower.
- 14. Conant Chapel, 1871.
  Italianate, 1 story, frame with clapboarded exterior, enlarged in 1904 and 1977.
- 15. William Roberts House, c. 1890. Blacksmith shop early 1900's,  $1\frac{1}{2}$  stories, frame with clapboarded exterior.
- 16. James Griffin House, c. 1829. Greek Revival,  $2\frac{1}{2}$  stories, frame with clapboarded exterior with blacksmith shop built 1867, brick and stone.
- 17. Joseph Emerson House, 1838.
  Cape Cod, altered, frame with clapboarded exterior.
- 18. Benjamin Chadbourne House, c. 1850. Greek Revival,  $2\frac{1}{2}$  stories, frame with clapboarded exterior and attached ell and barn.
- 19. Benjamin C. Jordan House, c. 1878. Italianate,  $2\frac{1}{2}$  stories, frame with clapboarded exterior, separate barn.
- 20. Conant House, 1795. Post-Colonial, Greek Revival door surround,  $2\frac{1}{2}$  stories, frame with clapboarded exterior, cupola.

- 21. Joseph Sayward House, c. 1812. Federal, 2 stories, frame with clapboarded exterior, cupola.
- 22. County House, c. 1833. Neo-colonial,  $2\frac{1}{2}$  stories, frame with clapboarded exterior, incorporated on stone jail, which had been built on site of an 1806 log jail.
- 23. Ebenezer Sayward House, 1808. Federal, 2 stories, frame with clapboarded exterior.
- 24. John Holmes, "Bow and Arrow" House, 1812. (N. R. 4/24/75)
  Raised from Cape house (1802).
  Federal, columns on 2 sides, decorative bows and arrows on roof balustrade.
- 25. Frank H. Littlefield Store, c. 1869.

  Mansard,  $2\frac{1}{2}$  stories, frame with clapboarded exterior.
- 26. "Beehive", c. 1770, John Knight.
  Colonial central building, oldest section. North section, Federal,
  c. 1809. Dr. Abiel Hall, Sr. South section, Homestead style, c. 1915.
  Alonzo Roberts. Frame with clapboarded exterior.
- 27. Alfred Fire Station, c. 1911.

  Late Victorian, frame with clapboarded exterior.
- 28. Frank Littlefield House, 1893.
  Tri-gabled Queen Anne, attached barn, built by Herman Sayward. Frame with clapboarded exterior.
- 29. William Cutler Allen House, c. 1820. Raised from 2 story to  $2\frac{1}{2}$  stories, 1875. Italianate, frame with clapboarded exterior and attached barn.
- 30. William G. Conant House, before 1842. Federal,  $2\frac{1}{2}$  stories, frame with clapboarded exterior and attached barn.
- 31. Stephen Holmes House, c. 1830. Federal,  $2\frac{1}{2}$  stories, frame with clapboarded exterior.
- 32. Elwin K. Jordan, c. 1919. Colonial Revival, 2 stories, frame with clapboarded exterior.
- 33. Joanna Perkins House, c. 1909, built by Herman Sayward. Homestead style,  $2\frac{1}{2}$  stories, with clapboarded exterior.
- 34. Richard Stanley House, c. 1850. Greek Revival with Italianate influence,  $2\frac{1}{2}$  stories, with clapboarded exterior.

- 35. Josiah Brown House, c. 1821. Federal with Victorian modifications,  $2\frac{1}{2}$  stories, with attached ell and barn, frame with clapboarded exterior.
- 36. "Barn Knight's Barn", c. 1770.

  Main House, Dr. Abiel Hall, 1801.

  House Colonial with Italianate porch.

  Barn and ell, John Knight, early hostelry, frame with clapboarded exterior.
- 37. Dr. Abiel Hall's Office, before 1829.
  2 story frame, clapboarded exterior, moved 2952 from original site facing village green, altered at same time.
- 38. "Alfred Country Store" (originally built as William G. Conant's Store), c. 1841. Greek Revival with contemporary modifications,  $2\frac{1}{2}$  stories, frame.
- 39. David Hall's Goldsmith Shop, before 1841.

  Greek Revival, 2 stories, frame with clapboarded exterior.
- 40. "Berry Shop", c. 1856.
  Greek Revival, 2 stories, frame with clapboarded exterior.
- 41. "Berry Tavern", cl. 1804.
  Original owner Daniel Holmes.
  Federal, 2 stories, frame with clapboarded exterior.
- 42. Porter Lambert House, c. 1814. Federal, 2 stories, frame with clapboarded exterior.
- 43. "Conant House", c. 1809. Built by Thomas Keeler. Federal,  $2\frac{1}{2}$  stories, frame with clapboarded exterior and attached ell.
- 44. "Brick Ends", John Conant built for Alvah Conant, before 1828. Federal, 2 stories, frame with clapboarded front and back, brick ends, wood quoins.
- 45. Parsons Memorial Library, 1903. Colonial Revival, native granite, 1 story with mezzanine.
- 47. Usher A. Hall House, c. 1864. Greek Revival,  $1\frac{1}{2}$  stories, frame with clapboard, attached barn.
- 48. York County Court House. Colonial Revival,  $2\frac{1}{2}$  story brick center section, originally 1807; rebuilt after fire 1933; wings, Italianate, 1856.

# National Register of Historic Places Inventory—Nomination Form

ALFRED HISTORIC DISTRICT Continuation sheet

Item number

7

Page

5

Nonconforming intrusions detracting from the integrity of the district:

- Sayward House, 1926.
   Lawton and Herman Sayward, Builders.
   American Foursquare, 2 stories, with clapboarded exterior.
- 46. G. Burton Chadborne House, c. 1927. Bungalow.