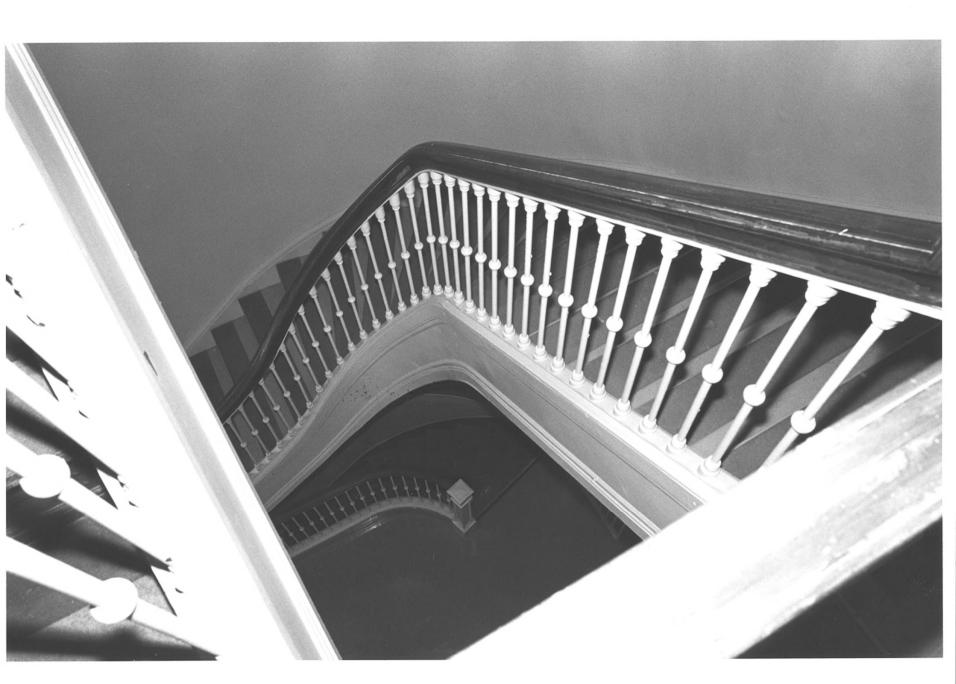

DEC 04 1979

Wayne N. Aspinall Fed.Bldg/U.S. Courthouse Grand J unction, Colorado
Mary J. Kardoes, PhotographerAN 3 | 1980
August 22, 1979
GSA Archives, Denver, Colo. (PBS-Opn Plng)
Winding ornate stairway
CAMERA FACING SOUTHWEST
Photograph #7

DEC 04 1979

Wayne N. Aspinall Fed.Bldg/U.S. Courthouse Grand Junction, Colorado
Mary J. Kardoes, Photographer
August 22, 1979
GSA Archives, Denver, Colo. (PBS-Opn Plng)
Courtroom Interior JAN 3 | 1980
CAMERA FACING EAST
Photograph #8