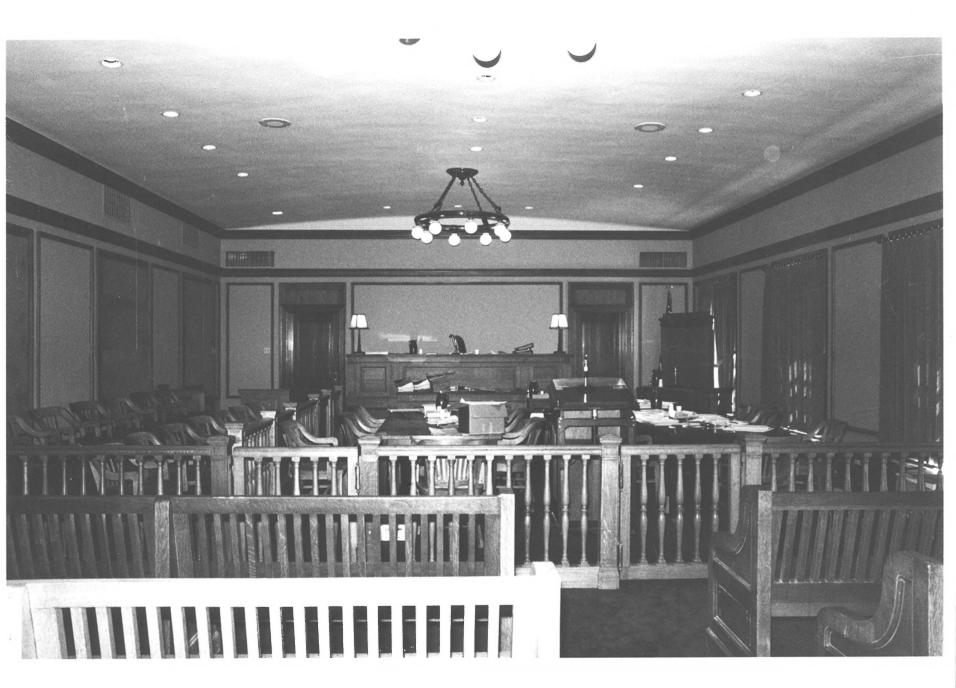

DEC 04 1979

Wayne N. Aspinall Fed.Bldg/U.S. Courthouse Grand Junction, Colorado
Mary J. Kardoes, Photographer
August 22, 1979
GSA Archives, Denver, Colo. (PBS-Opn Plng)
Courtroom Interior JAN 3 | 1980
CAMERA FACING EAST
Photograph #8

DEC 04 1979