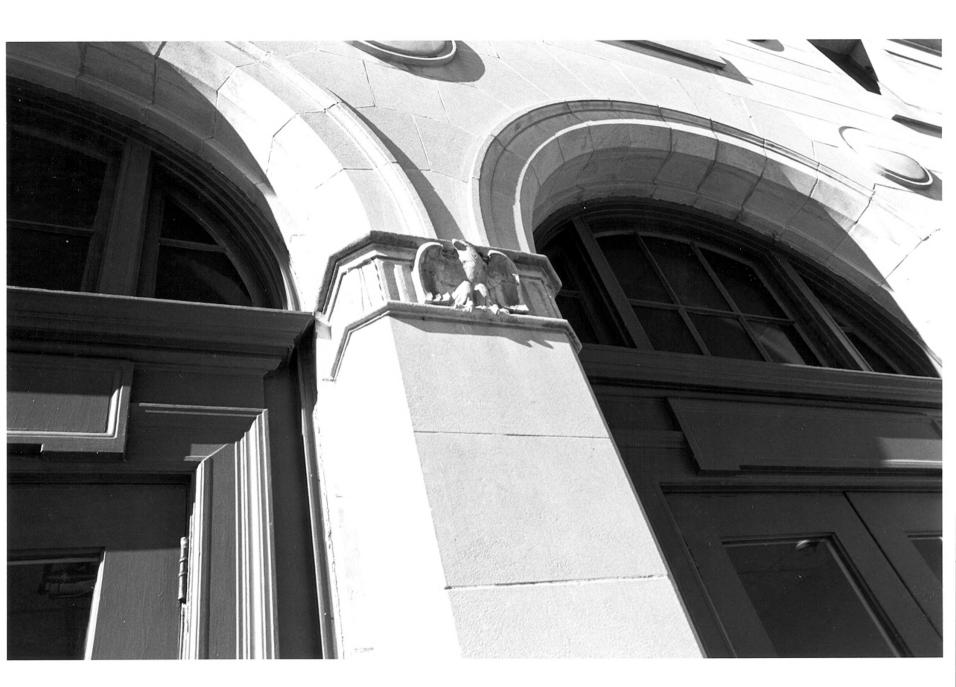

DEC 04 1979

Wayne N. Aspinall Fed.Bldg/U.S. Courthouse Grand Junction, Colorado
Mary J. Kardoes, Photographer JAN 3 | 1980
August 22, 1979
GSA Archives, Denver, Colo.(PBS-Opn Plng)
Detail close-up
CAMERA FACING NORTH
Photograph #6