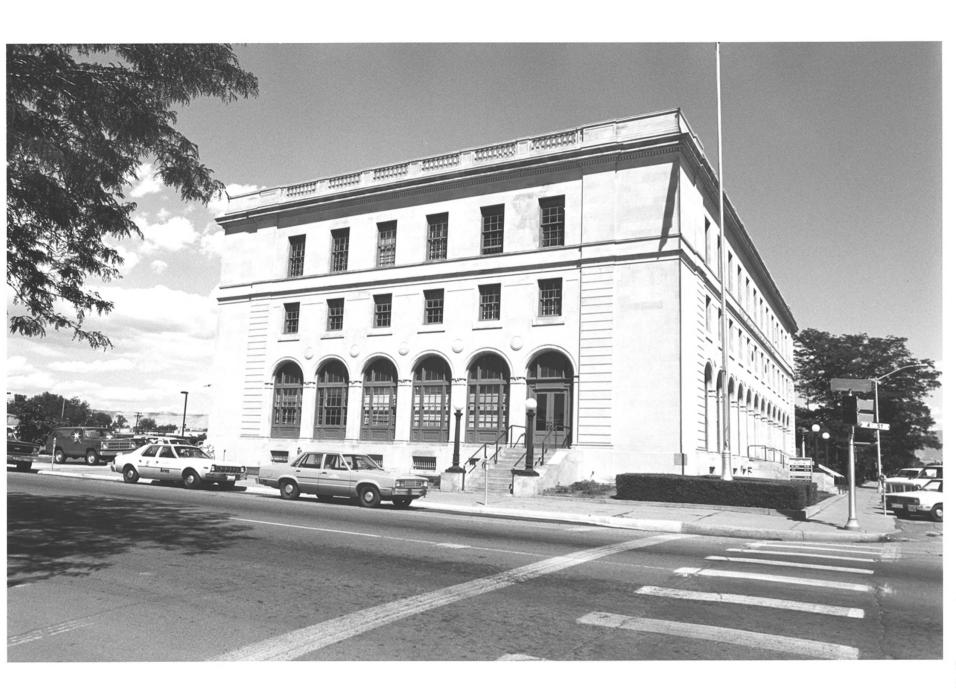

DEC 04 1979

Wayne N. Aspinall Fed.Bldg/U.S. Courthouse Grand Junction, Colorado
Mary J. Kardoes, Photographer
August 22, 1979
GSA Archives, Denver, Colo.(PBS-Opn Plng)
Side facade (West)
CAMERA FACING EAST
Photograph #2