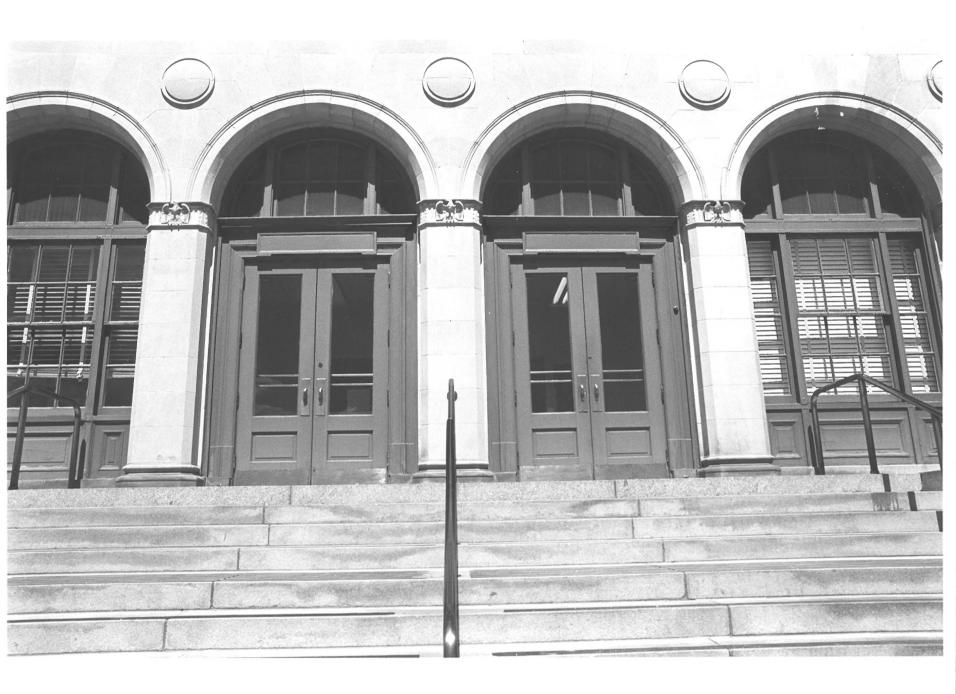

Wayne N. Aspinall Fed.Bldg/U.S. Courthouse Grand Junction, Colorado
Mary J. Kardoes, Photographer JAN 3 | 1980
August 22, 1979
GSA Archives, Denver, Colo.(PBS-Opn Plng)
Main entrances
CAMERA FACING NORTH
Photograph #5