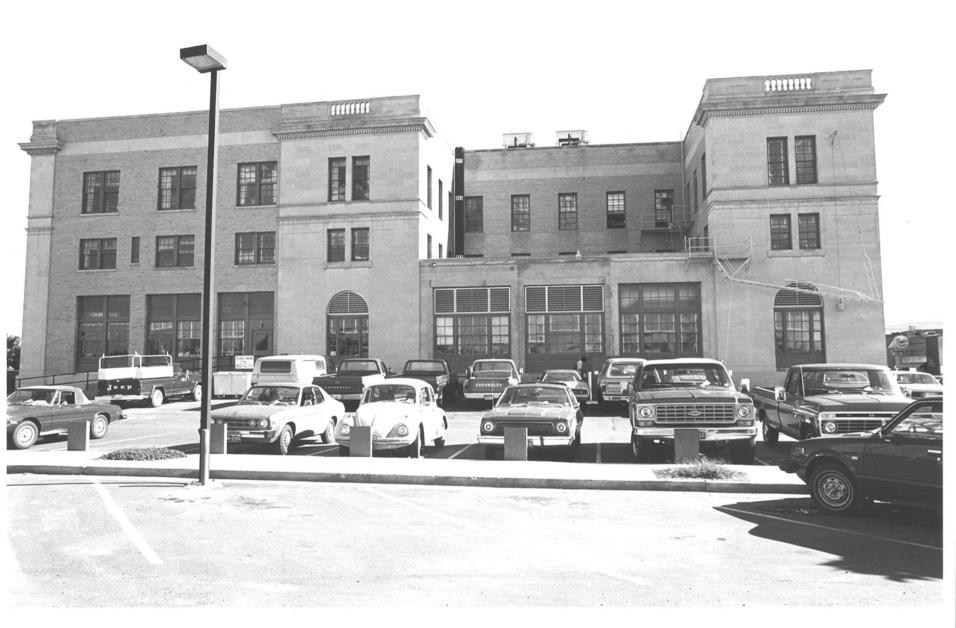

Wayne N. Aspinall Fed.Bldg/U.S. Courthouse Grand Junction, Colorado
Mary J. Kardoes, Photographer JAN 3 | 1980
August 22, 1979
GSA Archives, Denver, Colo. (PBS-Opn Plng)
Rear facade
CAMERA FACING SOUTH
Photograph #4
DEC 04 1979