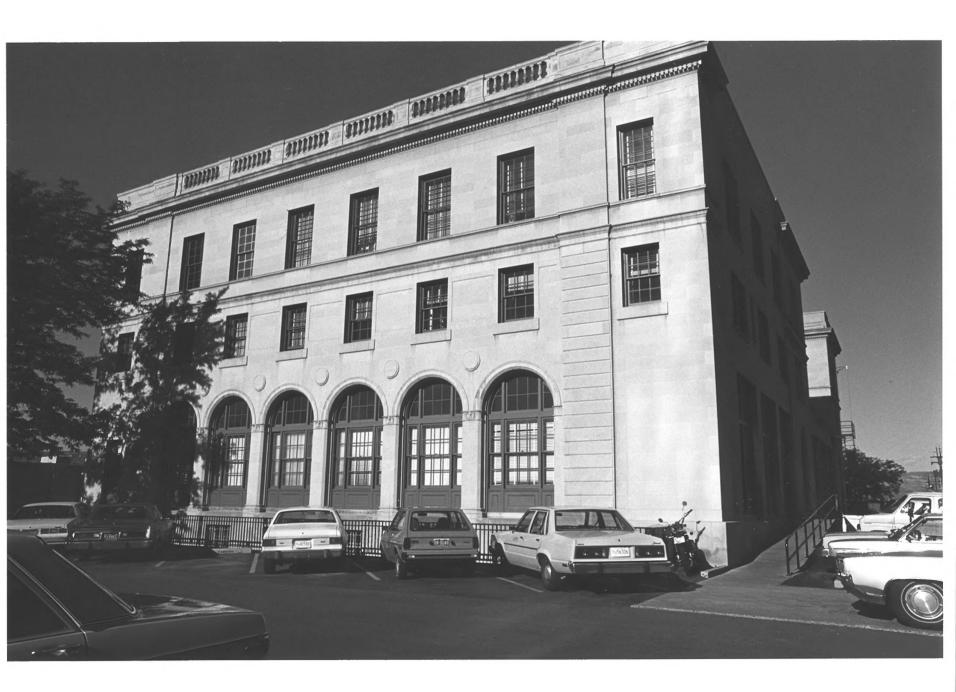

DFC 04 1979

Wayne N. Aspinall Fed.Bldg/U.S. Courthouse Grand Junction, Colorado
Mary J. Kardoes, Photographer JAN 3 | 1980
August 22, 1979
GSA Archives, Denver, Colo.(PBS-Opn Plng)
Side facade (East)
CAMERA FACING WEST
Photograph #3
DEC 04 1979