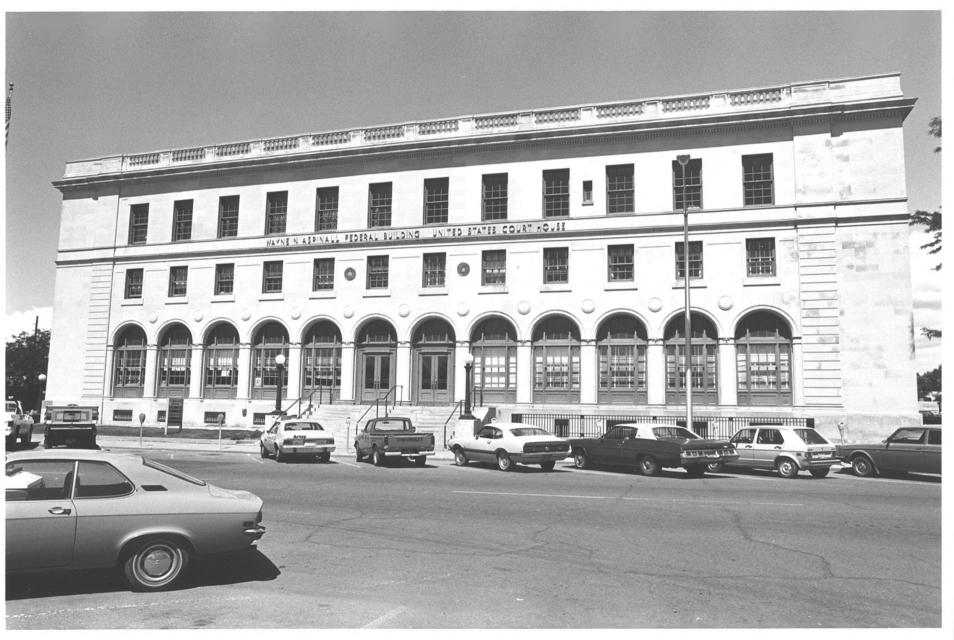

Wayne N. Aspinall Fed. Bldg/U.S.Courthouse Grand Junction, Colorado
Mary J. Kardoes, Photographer JAN 3 | 1980
August 22, 1979
GSA Archives, Denver, Colo.(PBS-Opn Plng)
Principal facade
CAMERA FACING NORTH
Photograph #1