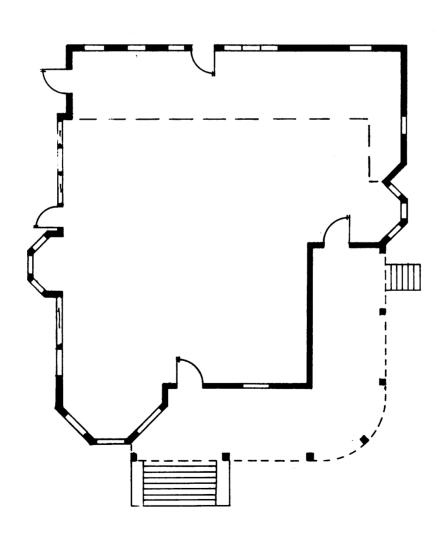

Describe present and historic physical appearance.

The McNutt-Howard House is a two-story frame, asymmetrical, three bay, Queen Anne and Neo-Classical style residence built ca. 1900. The house has weatherboard siding, a brick foundation, and hipped roof of ashpalt shingles. On the main (east) facade is an original two-story porch with full height wood columns with Ionic motif capitals. On the second story of the porch is a railing with square balusters. The main entrance has an original single light glass and frame door with a rectangular single light transom. In the recessed bay of the main facade is a secondary entrance with a matching door.

Windows throughout the house are rectangular one-over-one wood sash. In the projecting bay on the main facade is an attic window in the gable field and eave vergeboard and pendants. At the rear facade is a one-story ca. 1960 frame addition with weatherboard siding. The interior retains its original floor plan and detailing and has a central hall staircase with a square newel post and unusual ogee shaped handrail. The house retains original oak mantles with Doric pilasters, beveled mirrors and glazed tile fireplace surrounds. Below the window frames is rectangular paneling. Several original light fixtures remain along with four panel doors and surrounds.

At the rear is a ca. 1985 one-story frame workshop (NC). The house is sited on an urban lot in a residential area of Maryville.

|   |                                 | Malor Biology age and               |
|---|---------------------------------|-------------------------------------|
|   |                                 |                                     |
|   |                                 |                                     |
|   | □E □F □G N/A                    |                                     |
|   | Period of Significance ca. 1900 | Significant Datesca. 1900           |
|   | Cultural Affiliation<br>N/A     |                                     |
| · | Architect/Builder Unknown       |                                     |
|   | statev                          | D E F G N/A  Period of Significance |