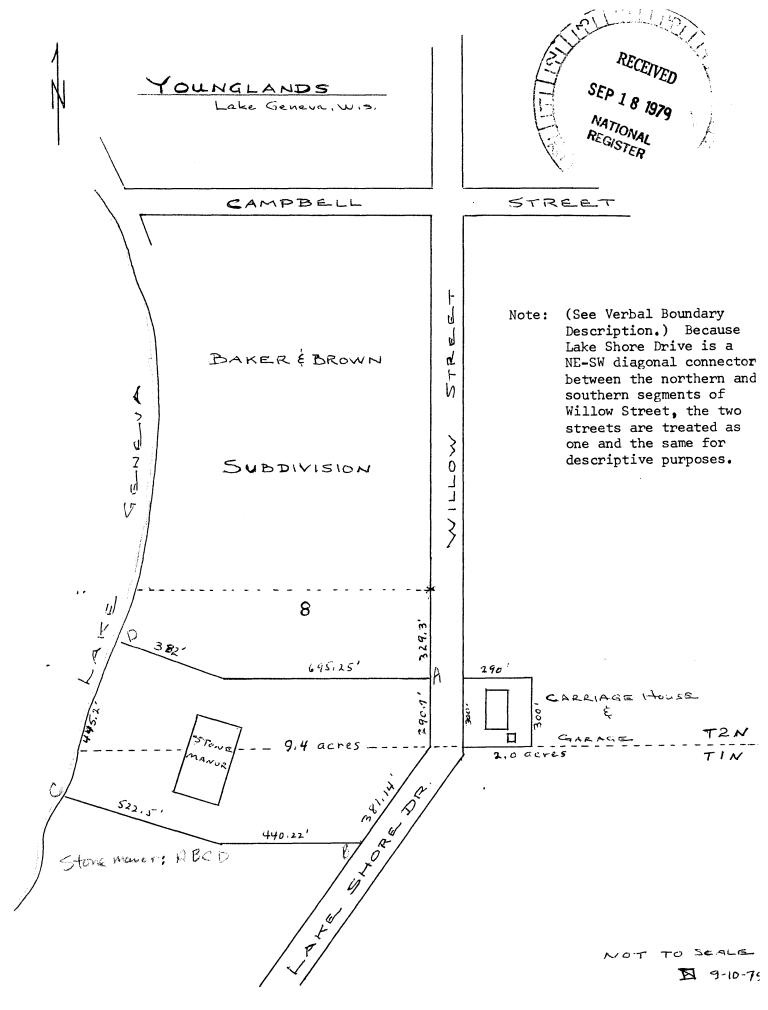

mencing at the Northeast corner of Lot Eight (8); thence South along the west curb line of Willow Street 329.3 feet; thence S 88° West and parallel with the North Line of Lot Eight (8), 695.25 feet; thence N 70° 48' West 382 feet to the Shore of Geneva Lake, Hance Sw along Shore to March Scales Line.

Carriage House property. Beginning at the intersection of the east curb line of Willow Street and the North line of Section 1, T 1 N, R 17 E, thence North 300 feet along said curb line, thence East 290 feet, thence South 300 feet, thence West 290 feet to the point of beginning.

#### 11. FORM PREPARED BY

Donald N. Anderson, Historian & Registrar, Historic Preservation Division

State Historical Society of Wisconsin

7 September 1979

816 State Street

608/262-0746

Madison

Wisconsin 53706