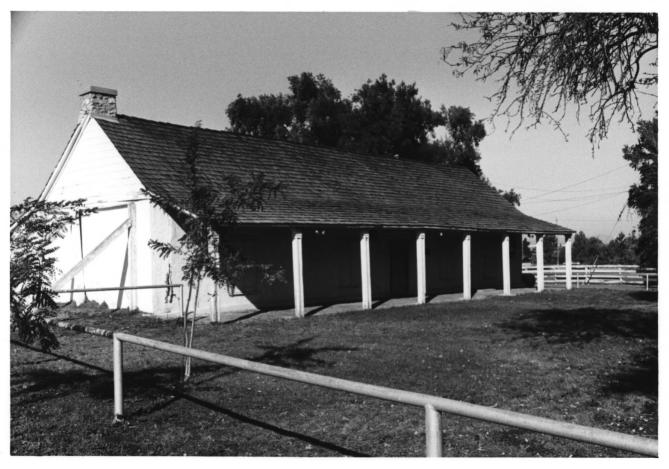

Don Fernando Pacheco Adobe Concord, California Contra Costa Co. City of Concord MAY 8 1980 1978 City of Concord, Community Development Office Adobe veranda, cracks and brick patch work; photographer facing north-west 12A 4 of 10