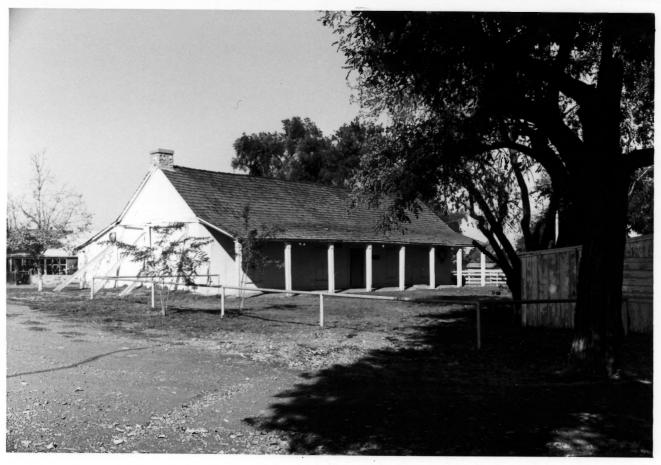

Don Fernando Pacheco Adobe Concord, California Contra Costa Co. City of Concord 1978 City of Concord, Community Development Office Adobe south-end wall lean-to addition, caretaker's cottage at rear; photographer facing north-wester 8 1980 JUN 6 1980