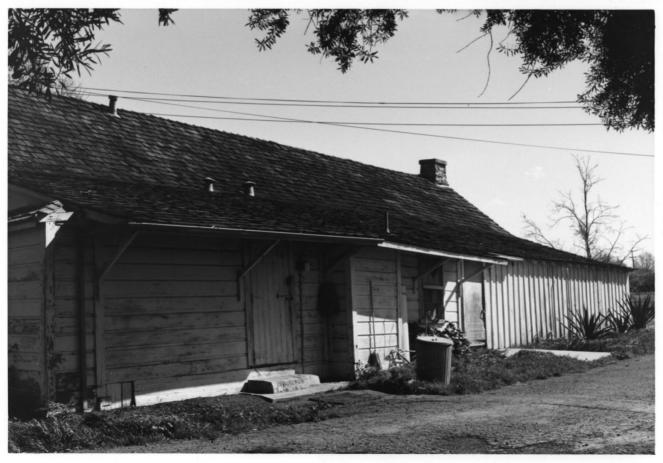

CHY of concord Community Development Office Don Fernando Pacheco Adobe Concord, California contra costa county Wooden lean-to; photographer facing 33A south-east 8 1980 80f 10

City of Concord Community Development Office Don Fernando Pacheco Adobe Concord, California ConTra Costa Co. Southern portion of wooden lean-to with vertical siding; photographer facing east **90fto** MAY 8 1980 16A JUN 6 1980