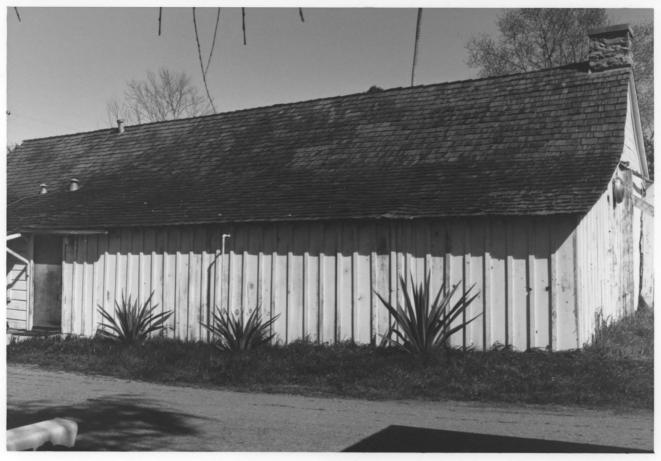

CHY of concord Community Development Office Don Fernando Pacheco Adobe Concord, California contra costa county Wooden lean-to; photographer facing 33A south-east 8 1980 80f 10

City of Concord Community Development Office Don Fernando Pacheco Adobe Concord, California ConTra Costa Co. Southern portion of wooden lean-to with vertical siding; photographer facing east **90fto** MAY 8 1980 16A JUN 6 1980