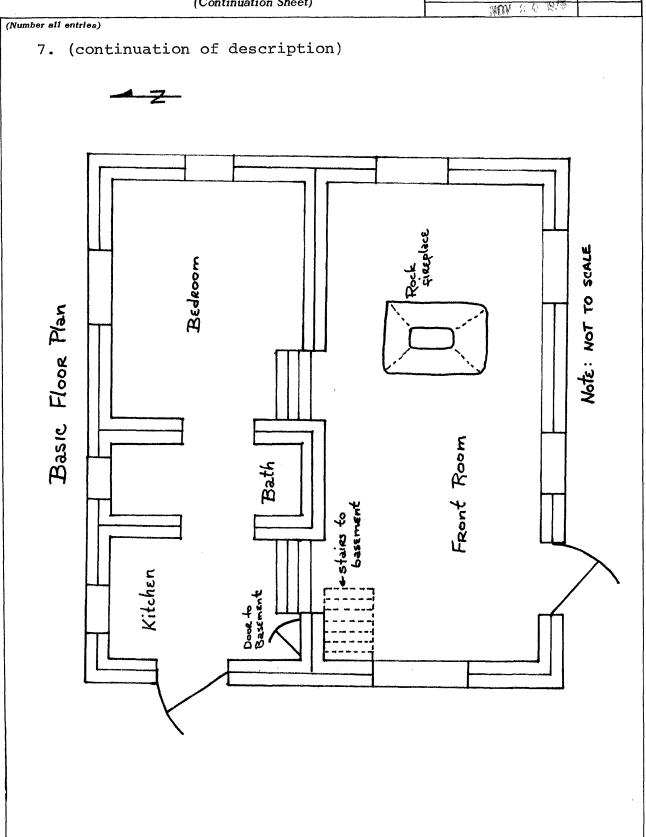

### DESCRIBE THE PRESENT AND ORIGINAL (IF KNOWN) PHYSICAL APPEARANCE

There is some question as to whether this log cabin has three rooms and bath or four rooms and bath, because the large double fireplace, made of smoky quartz, either divides the front room into two rooms or is merely placed toward the end of the large front room. The floor plan incorporates a "three-step-up" construction design. The front room - or rooms - is raised three steps above the level of the kitchen, bath and bedroom, and opens southward onto a flagstone terrace. As if to compensate for the lower floor level, the north slope of the shallowly pitched roof extends almost twice as far as the south slope.

The cabin, with its notched log construction, was intended by Dr. Rainey to be finished with varnish to maintain the natural color of the logs; but in the early 1960's Ivar Skarland painted the outside with red paint. The University of Alaska also at that time poured a concrete slab floor for the basement which extends, beneath the front room(s), the length of the cabin.

The most striking element of the interior of the cabin is the huge stone fireplace. Reminiscent of Dr. Rainey's earlier archeological work in Haiti are several small, clay idol figures set among the stones.

(see continuation sheet for a basic floor plan sketch)