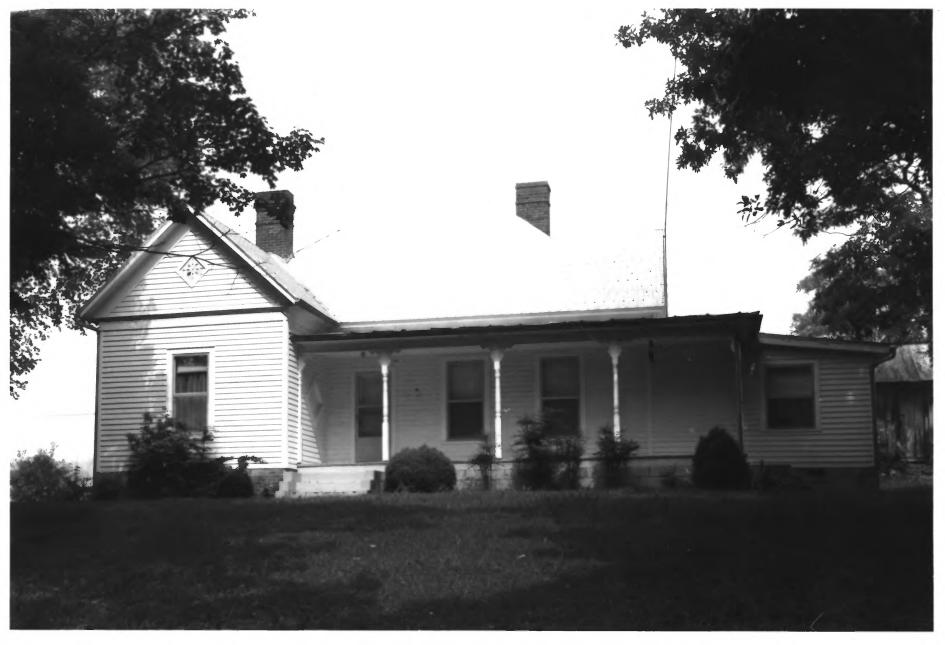

NEW PROVIDENCE PRESBYTERIAN CHURCH, ACADEMY, AND CEMETERY NOV 28 1978 STONY POINT, TN PHOTO BY: Robert E. Dalton DATE: August 1978 1978 NEG: Tn. Historical CommissionDEC 1 Cemetery, facing north

NEW PROVIDENCE PRESBYTERIAN CHURCH, ACADEMY, AND CEMETERY PHOTO BY: Robert E. Dalton NOV 28 1978 DATE: August 1978 NEG: Tn. Historical Commission DEC 1 1978 DATE: August 1978 Manse, south elevation, facing north