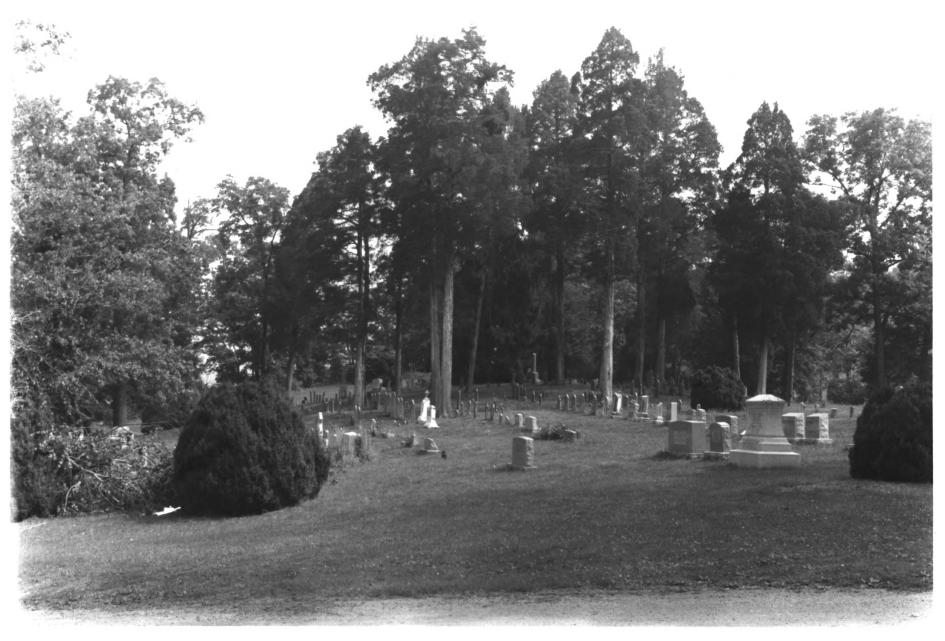

NEW PROVIDENCE PRESBYTERIAN CHURCH, ACADEMY, AND CEMETERY NOV 28 1978 STONY POINT, TN PHOTO BY: Robert E. Dalton DATE: August 1978 1978 NEG: Tn. Historical CommissionDEC 1 Cemetery, facing north

NEW PROVIDENCE PRESBYTERIAN CHURCH, ACADEMY, AND CEMETERY PHOTO BY: Robert E. Dalton NOV 28 1978 DATE: August 1978 NEG: Tn. Historical Commission DEC 1 1978 DATE: August 1978 Manse, south elevation, facing north