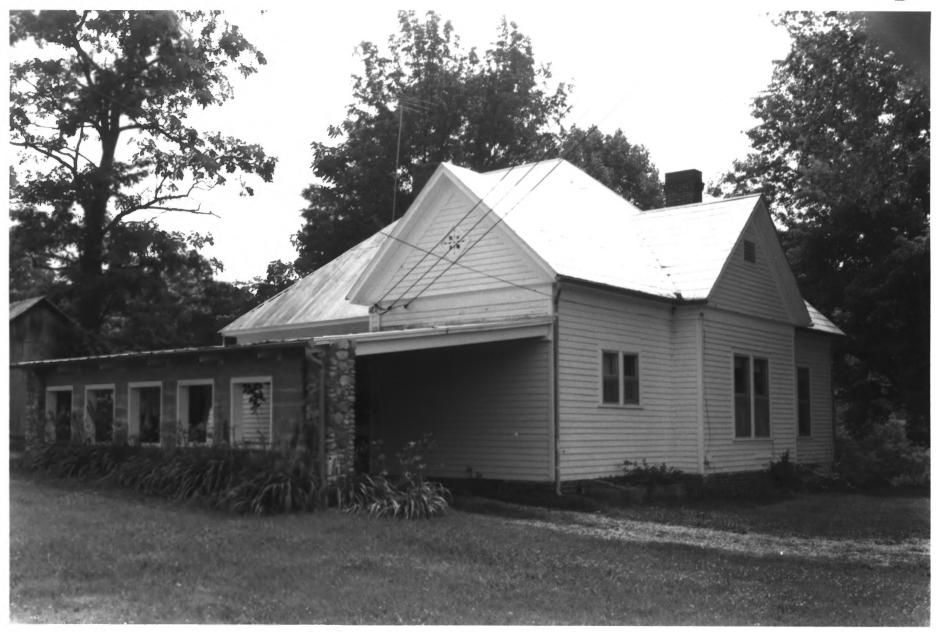

NEW PROVIDENCE PRESBYTERIAN CHURCH, ACADEMY, AND CEMETERY NOV 28 1978 STONY POINT, TN PHOTO BY: Robert E. Dalton DATE: August 1978 1978 NEG: Tn. Historical CommissionDEC 1 Cemetery, facing north

NEW PROVIDENCE PRESBYTERIAN CHURCH, ACADEMY, AND CEMETERY PHOTO BY: Robert E. Dalton NOV 28 1978 DATE: August 1978 NEG: Tn. Historical Commission DEC 1 1978 DATE: August 1978 Manse, south elevation, facing north

NEW PROVIDENCE PRESBYTERIAN CHURCH, ACADEMY, AND CEMETERY STONY POINT, TN NOV 28 1978 DATE: August 1978 NEG: Tn. Historical Commission DEC 1 1978 Manse, south elevation, detail

NEW PROVIDENCE PRESBYTERIAN CHURCH, ACADEMY. AND CEMETERY STONY POINT, TN PHOTO BY: Robett E. Dalton DATE: August 1978 NEG: Tn. Historical Commission Manse, north and east elevations, facing southwest