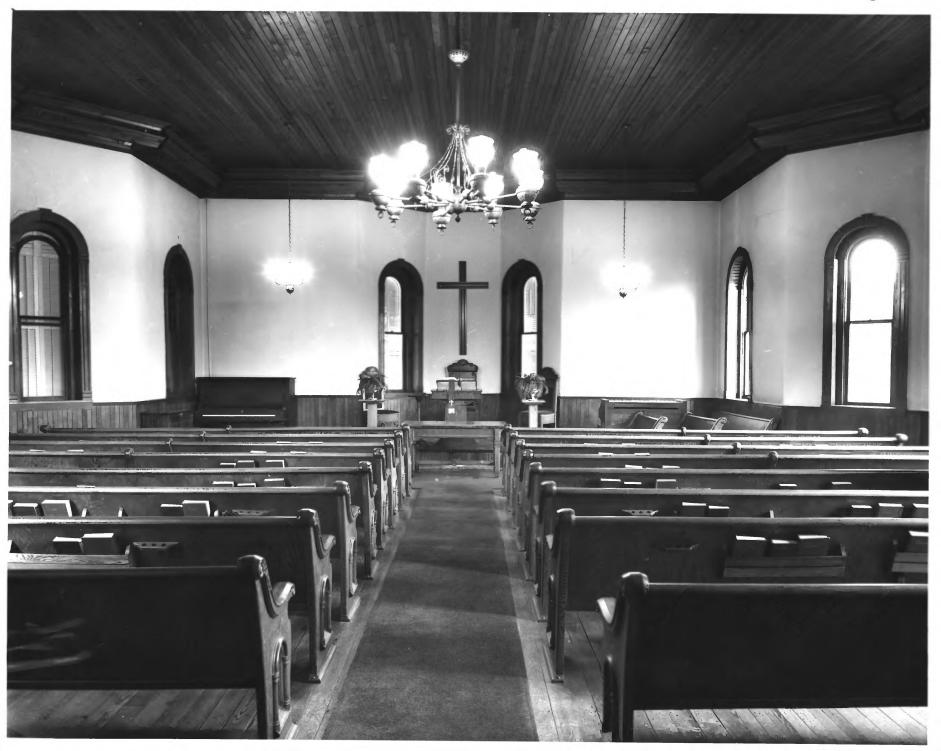

## NEW PROVIDENCE PRESBYTERIAN CHURCH, ACADEMY AND CEMETERY SURGOINSVILLE, TENNESSEE AFC. 1 1978

PHOTO BY: TVA AUG 27 1976 DATE: August 1975 NEG: TVA, Knoxville, Tennessee

Interior of church

NEW PROVIDENCE PRESBYTERIAN CHURCH ACADEMY AND CEMETERY SURGOINSVILLE, TENNESSEE