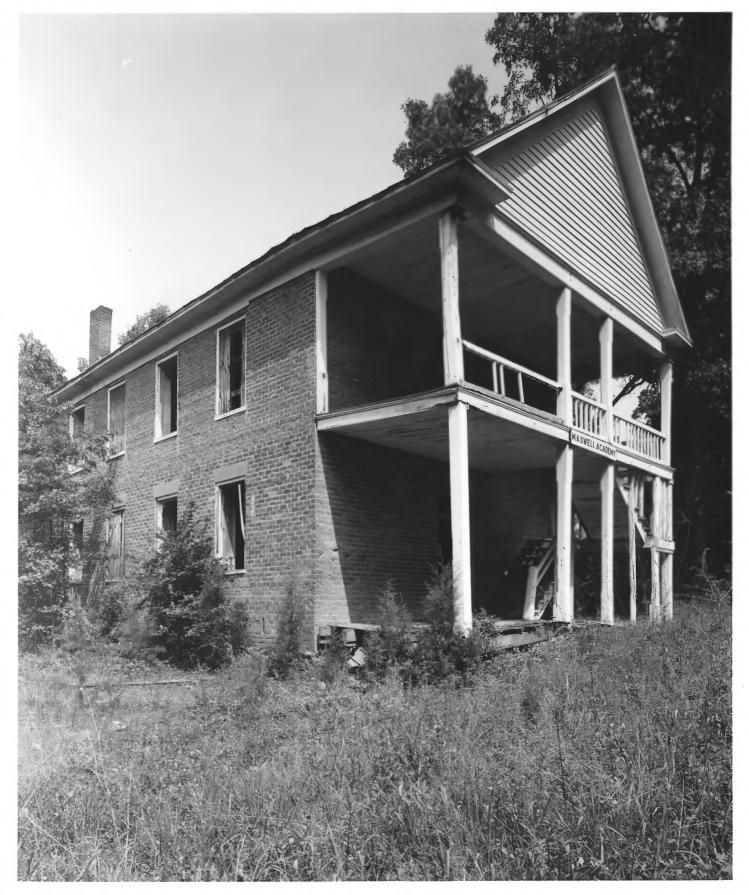

PHOTO BY: TVA DATE: August 1975 NEG: TVA, Knoxville, Tennessee

Double door in rear of church

AUG 27 1976

NEW PROVIDENCE PRESBYTERIAN CHURCH, ACADEMY AND CEMETERY DEC 1 1978 SURGOINSVILLE, TENNESSEEE PHOTO BY: TVA AUG 27 1976 DATE: August 1975. NEG: TVA, Knoxville, Tennessee Academy, northwest facade