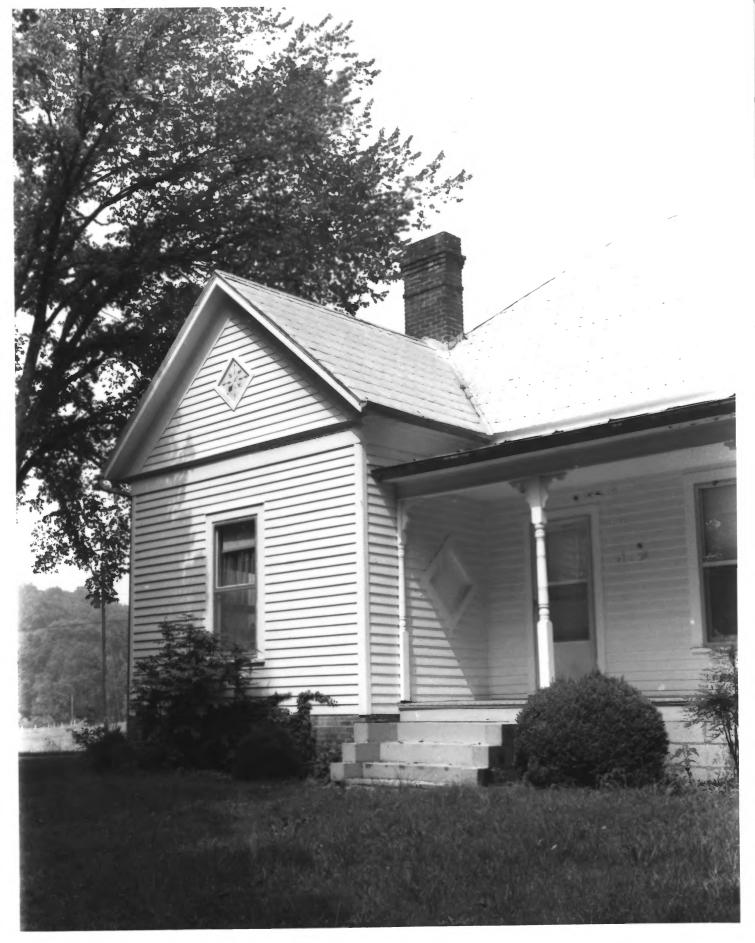

NEW PROVIDENCE PRESBYTERIAN CHURCH, ACADEMY, AND CEMETERY STONY POINT, TN NOV 28 1978 DATE: August 1978 NEG: Tn. Historical Commission DEC 1 1978 Manse, south elevation, detail

NEW PROVIDENCE PRESBYTERIAN CHURCH, ACADEMY. AND CEMETERY STONY POINT, TN PHOTO BY: Robett E. Dalton DATE: August 1978 NEG: Tn. Historical Commission Manse, north and east elevations, facing southwest