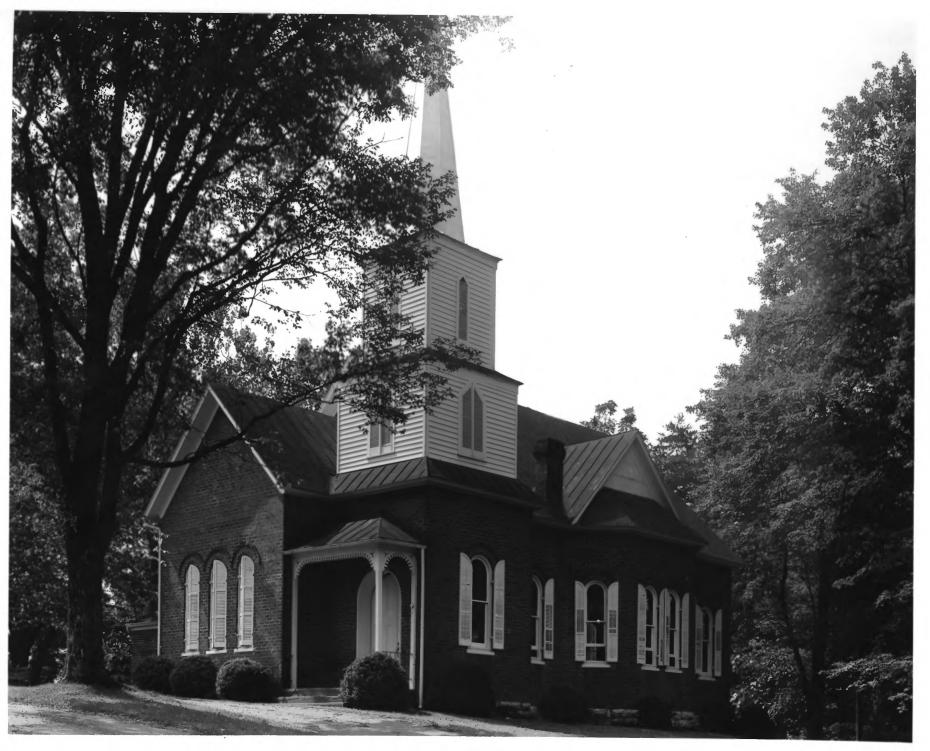

NEW PROVIDENCE PRESBYTERIAN CHURCH, ACADEMY AND CEMETERY SURGOINSVILLE, TENNESSEE

1978

PHOTO BY: TVA DATE: August 1975

NEG: TVA, Knoxville, Tennessee

Southeast elevation of church FEC 1