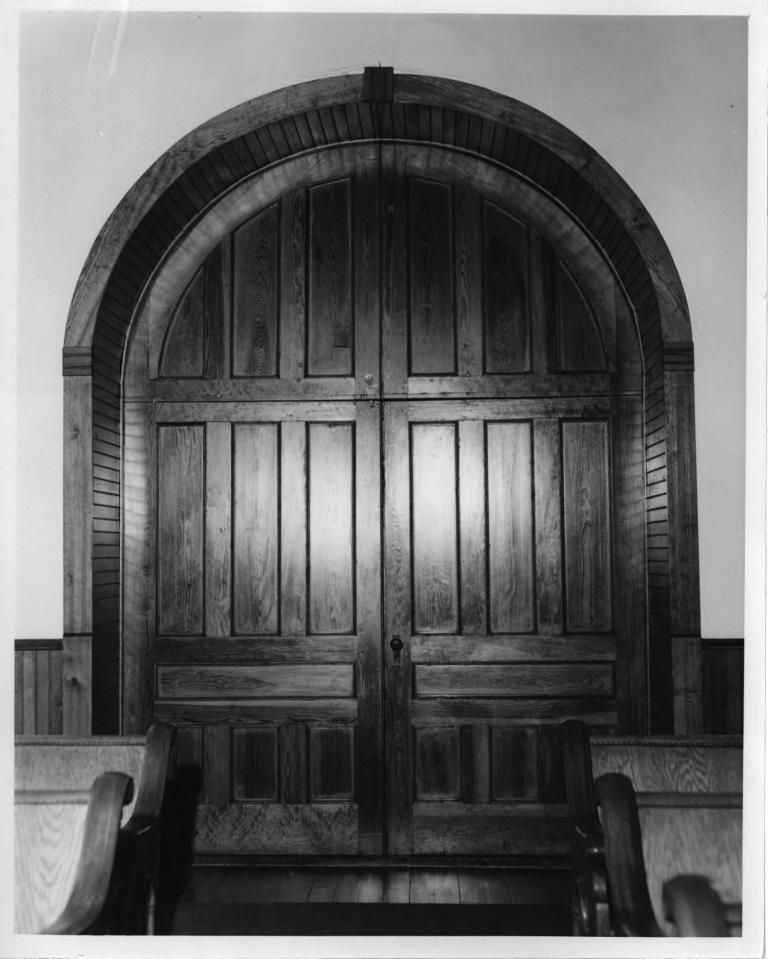

PHOTO BY: TVA DATE: August 1975 NEG: TVA, Knoxville, Tennessee

Double door in rear of church

AUG 27 1976

NEW PROVIDENCE PRESBYTERIAN CHURCH, ACADEMY AND CEMETERY DEC 1 1978 SURGOINSVILLE, TENNESSEEE PHOTO BY: TVA AUG 27 1976 DATE: August 1975. NEG: TVA, Knoxville, Tennessee Academy, northwest facade