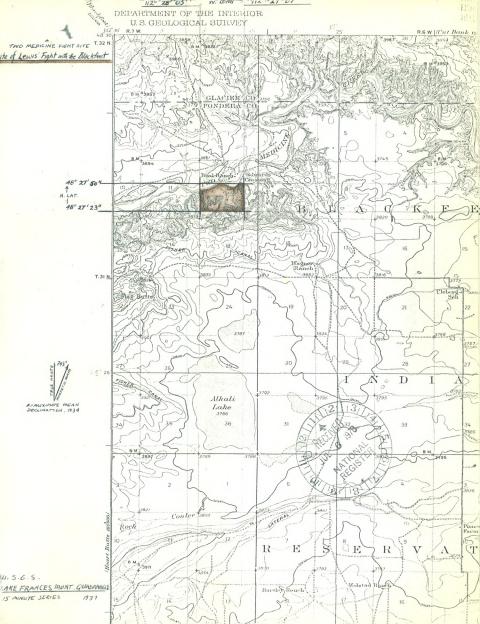

TATES DEPARTMENT OF THE INTERIOR (Dec. 1968) NATIONAL PARK SERVICE Montana COUNTY NATIONAL REGISTER OF HISTORIC PLACES Pondera PROPERTY MAP FORM FOR NPS USE ONLY ENTRY NUMBER DATE (Type all entries - attach to or enclose with map) 10,25,0009 Z 1. NAME Two Medicine Fight Site 0 COMMON: AND/OR HISTORIC: Site of Lewis' Fight with the Blackfeet (July 27, 1806) 2. LOCATION STREET AND NUMBER: C Township 31 North, Range 7 West, Section 12 CITY OR TOWN:  $\alpha$ approximately 25 miles ESE of Browning STATE: COUNTY: CODE CODE Pondera 073 25 Montana 3. MAP REFERENCE Z SOURCE: U.S.G.S., Lake Frances, Mont. quadrangle scale: 15 minute series 1:62.500 ш DATE: 1937 ш 4. REQUIREMENTS TO BE INCLUDED ON ALL MAPS 1. Property broundaries where required. 2. North arrow. 3. Latitude and longitude reference.





Form 10-301 (Dec. 1968)

S

Z

 $\alpha$ 

UNITED STATES DEPARTMENT OF THE INTERIOR NATIONAL PARK SERVICE

## NATIONAL REGISTER OF HISTORIC PLACES PROPERTY MAP FORM

| ILY  |
|------|
| DATE |
|      |

| (Type all entries - attach to or enclose with map) | ENTRY NUMBER DATE     |  |  |  |  |  |  |
|----------------------------------------------------|-----------------------|--|--|--|--|--|--|
| (2) po an onition distant to or orionous with map) | 70,10,25,0009,10/6/70 |  |  |  |  |  |  |
| 1. NAME                                            |                       |  |  |  |  |  |  |
| COMMON: Two Medicine Fight Site                    |                       |  |  |  |  |  |  |
| AND/OR HISTORIC: Site of Lewis' fight with the     | Blackfeet(7-27-1806)  |  |  |  |  |  |  |
| 2. LOCATI