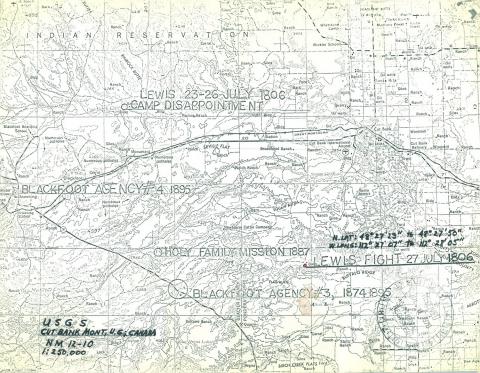

TES DEPARTMENT OF THE INTERIOR (Dec. 1968) NATIONAL PARK SERVICE Montana COUNTY NATIONAL REGISTER OF HISTORIC PLACES Pondera PROPERTY MAP FORM FOR NPS USE ONLY ENTRY NUMBER DATE (Type all entries - attach to or enclose with map) 10,25,0009 Z 1. NAME Two Medicine Fight Site 0 COMMON: AND/OR HISTORIC: Site of Lewis' Fight with the Blackfeet (July 27, 1806) 2. LOCATION STREET AND NUMBER: C Township 31 North, Range 7 West, Section 12 CITY OR TOWN:  $\alpha$ approximately 25 miles ESE of Browning STATE: COUNTY: CODE CODE Pondera 073 25 Montana 3. MAP REFERENCE Z SOURCE: U.S.G.S., Lake Frances, Mont. quadrangle scale: 15 minute series 1:62.500 ш DATE: 1937 ш 4. REQUIREMENTS TO BE INCLUDED ON ALL MAPS 1. Property broundaries where required. 2. North arrow. 3. Latitude and longitude reference.





Form 10-301 (Dec. 1968)

S

Z

 $\alpha$ 

UNITED STATES DEPARTMENT OF THE INTERIOR NATIONAL PARK SERVICE

## NATIONAL REGISTER OF HISTORIC PLACES PROPERTY MAP FORM

| ILY  |
|------|
| DATE |
|      |

| (Type all entries - attach to or enclose with map) | ENTRY NUMBER DATE     |  |  |  |  |  |  |
|----------------------------------------------------|-----------------------|--|--|--|--|--|--|
| (2) po an onition distant to or orionous with map) | 70,10,25,0009,10/6/70 |  |  |  |  |  |  |
| 1. NAME                                            |                       |  |  |  |  |  |  |
| COMMON: Two Medicine Fight Site                    |                       |  |  |  |  |  |  |
| AND/OR HISTORIC: Site of Lewis' fight with the     | Blackfeet(7-27-1806)  |  |  |  |  |  |  |
| 2. LOCATION