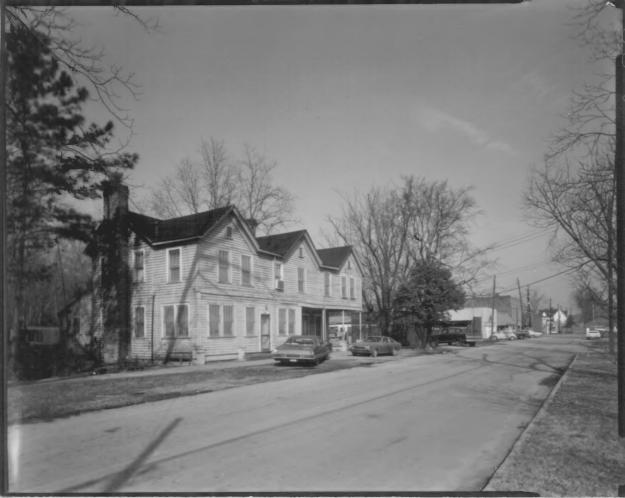

Photographer: James R. Lockhart

Negative filed: Georgia Department of
Natural Resources

Date: February, 1980

Description: 12 of 40. (BD5) Cave Spring
Commercial Historic District; photographer facing northwest.