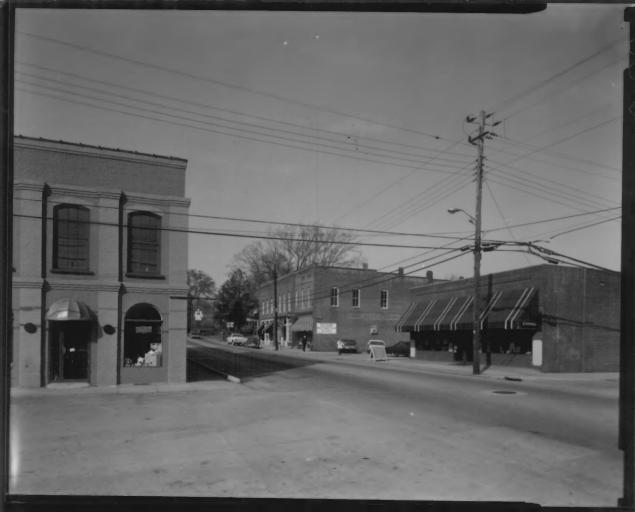

## Care Spainy Multiple Res. Onea (partial downtony) HISTORIC RESOURCES OF CAVE SPRING Cave Spring, Floyd County, Georgia IIN 19 1980

Negative filed: Georgia Department of
Natural Resources
Date: February, 1980
Description: 10 of 40. (BD2) Cave Spring
Commercial Historic District; photographer facing northwest.