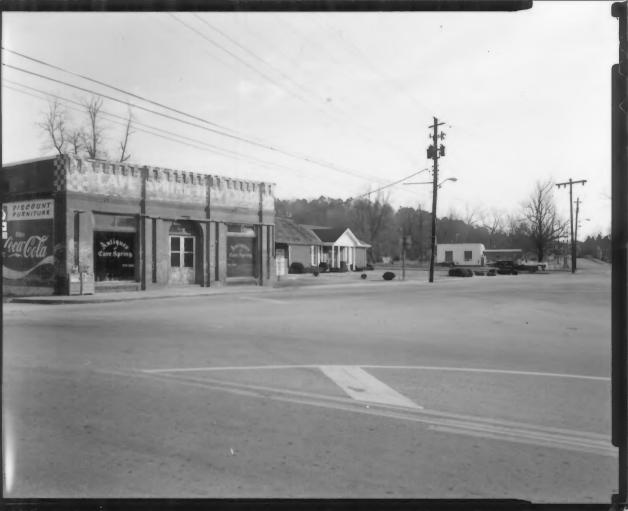

Photographer: James R. Lockhart

Cave Spring Multi Ros area (partial Annexton)
HISTORIC RESOURCES OF CAVE SPRINGEB 2 9 1980
Cave Spring, Floyd County, Georgia

Photographer: James R. Lockhart

Negative filed: Georgia Department of

Natural Resources
Date: February, 1980

Description: 11 of 40 (BD3) Cave Spring

Commercial Historic District; photographer facing southwest.

Clave Spring Mult. Res. area (fastial structure)
HISTORIC RESOURCES OF CAVE SPRING FEB 2 9 1980
Cave Spring, Floyd County, Georgia