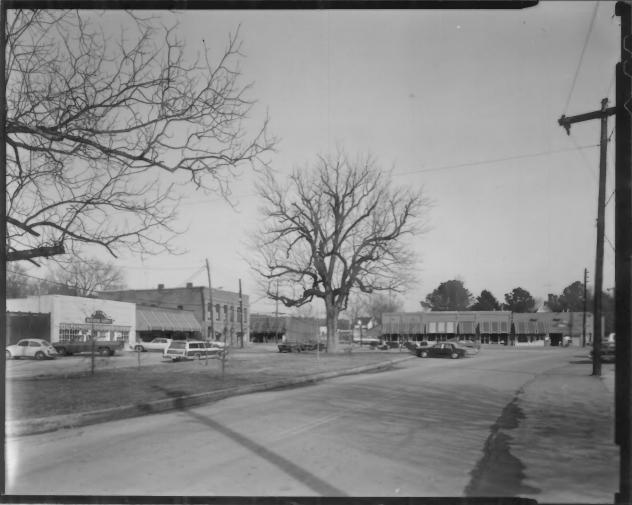

Care Spring Multiple Res Asia ( Partiel Inventory)
HISTORIC RESOURCES OF CAVE SPRING
Cave Spring, Floyd County, Georgia

Photographer: James R. Lockhart JUN | 9 | 9 Negative filed: Georgia Department of Natural Resources Date: February, 1980 Description: 9 of 40. (BD1) Cave Spring Commercial Historic District; photographer facing north. FEB 2 9 1980