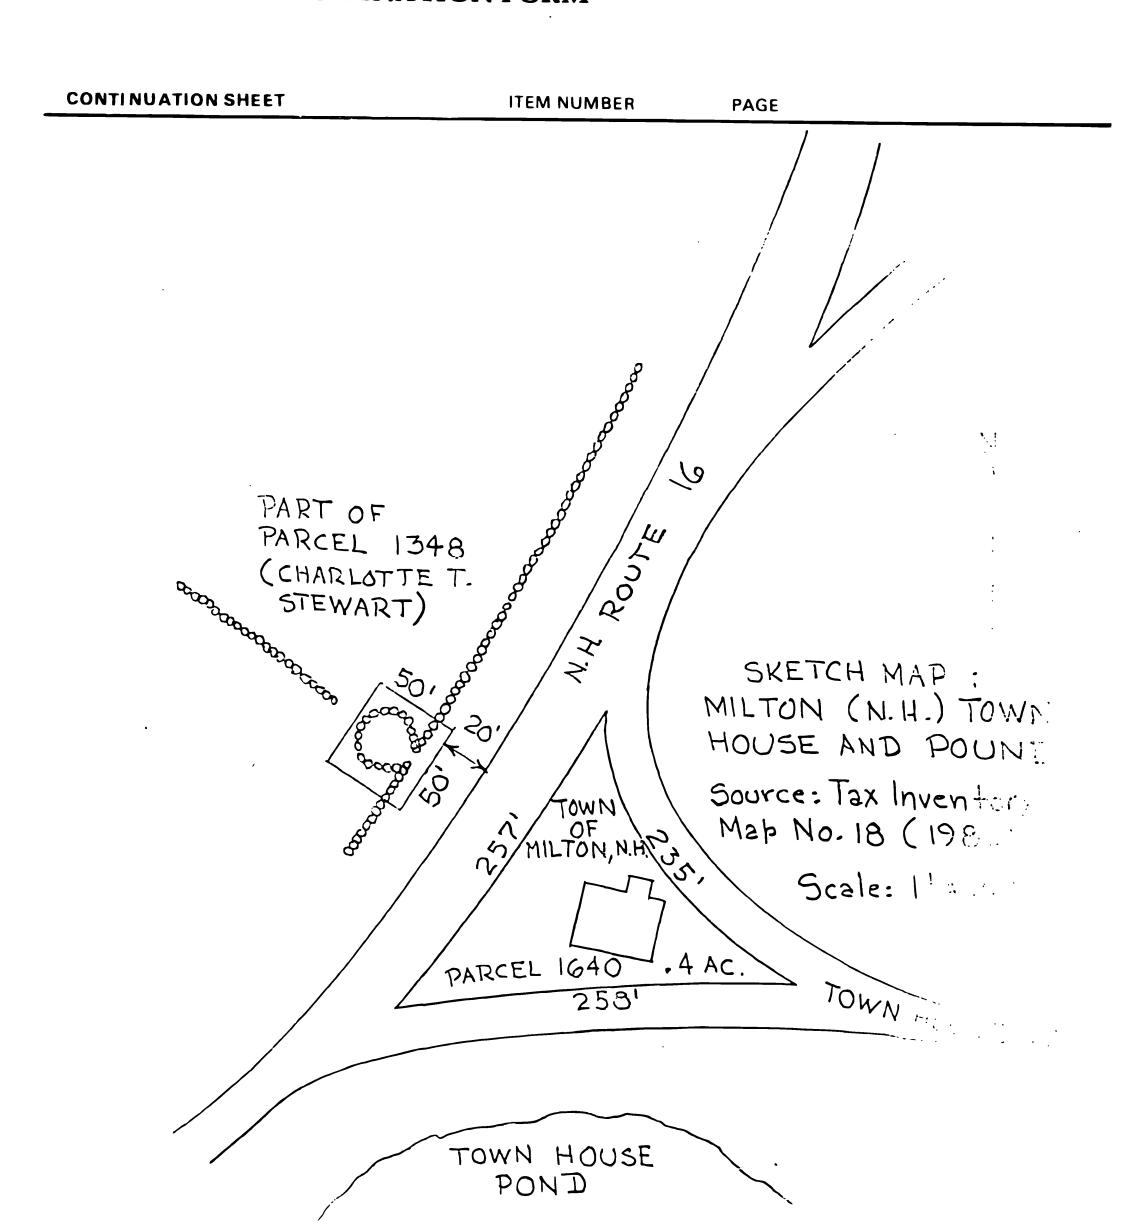

Across the road from the Town House is the town pound, a circular wall of rocks approximately five feet high, originally built in 1804. In 1823, it was rebuilt with rocks and in 1928 moved back when the state widened the road.

| 10.                                                                                                                                                                                                                                                                                                                                                 | Geograph                                         | nical Data                |                   |          | JENFIED             |
|-----------------------------------------------------------------------------------------------------------------------------------------------------------------------------------------------------------------------------------------------------------------------------------------------------------------------------------------------------|--------------------------------------------------|---------------------------|-------------------|----------|---------------------|
| Quadrang                                                                                                                                                                                                                                                                                                                                            | of nominated property<br>gle name <u>Berwick</u> |                           | ACREAGE N         |          | Quadrangle scale    |
| UMT Refe                                                                                                                                                                                                                                                                                                                                            | erences                                          |                           |                   |          |                     |
| A 1 9 Zone                                                                                                                                                                                                                                                                                                                                          |                                                  | 4 8 1 1 4 7 5<br>Northing | BZon              | e East   | ing Northing        |
| C                                                                                                                                                                                                                                                                                                                                                   |                                                  |                           | D<br>F   ,        |          |                     |
| G                                                                                                                                                                                                                                                                                                                                                   |                                                  |                           | н 🗓               |          |                     |
| Verbal b                                                                                                                                                                                                                                                                                                                                            | oundary description                              | on and justification      |                   |          |                     |
| The Milton Town House is located on a triangle of land bounded by Route 16 and Town House Road. (Milton Tax Map # 18)                                                                                                                                                                                                                               |                                                  |                           |                   |          |                     |
| List all s                                                                                                                                                                                                                                                                                                                                          | states and counties                              | s for properties over     | lapping state oi  | county   | boundaries          |
| state                                                                                                                                                                                                                                                                                                                                               |                                                  | code                      | county            |          | code                |
| state                                                                                                                                                                                                                                                                                                                                               |                                                  | code                      | county            |          | code                |
| 11.                                                                                                                                                                                                                                                                                                                                                 | Form Pre                                         | pared By                  |                   | • 1      |                     |
| name/title                                                                                                                                                                                                                                                                                                                                          | Charlott                                         | e T. Stewart              |                   |          |                     |
| organizat                                                                                                                                                                                                                                                                                                                                           | ion Milton H                                     | istorical Associa         | ation             | date     | June 5, 1978        |
| street & n                                                                                                                                                                                                                                                                                                                                          | umber Plummer'                                   | s Ridge, RFD 1            |                   | telephoi | ne (603) 652-4229   |
| city or tov                                                                                                                                                                                                                                                                                                                                         | vn Union                                         |                           |                   | state    | New Hampshire 03887 |
| 12.                                                                                                                                                                                                                                                                                                                                                 | State His                                        | toric Pres                | ervation          | Off      | icer Certification  |
| The evalu                                                                                                                                                                                                                                                                                                                                           | ated significance of the                         | his property within the   | state is:         |          |                     |
|                                                                                                                                                                                                                                                                                                                                                     | national                                         | = state                   | _ <u>x</u> _local |          |                     |
| As the designated State Historic Preservation Officer for the National Historic Preservation Act of 1966 (Public Law 89–665), I hereby nominate this property for inclusion in the National Register and certify that it has been evaluated according to the criteria and procedures set forth by the Heritage Conservation and Recreation Service. |                                                  |                           |                   |          |                     |
| State Historic Preservation Officer signature                                                                                                                                                                                                                                                                                                       |                                                  |                           |                   |          |                     |
| Commissioner, Dept. Resources & Economic Development title NH State Historic Preservation Office date date                                                                                                                                                                                                                                          |                                                  |                           |                   |          |                     |
| For HCRS use only                                                                                                                                                                                                                                                                                                                                   |                                                  |                           |                   |          |                     |
| I hereby certify that this property is included in the National Register                                                                                                                                                                                                                                                                            |                                                  |                           |                   |          |                     |
| Miles Man Drenged date 1/26/30  Keeper of the National Register                                                                                                                                                                                                                                                                                     |                                                  |                           |                   |          |                     |
| $\dot{i}$                                                                                                                                                                                                                                                                                                                                           |                                                  |                           |                   |          |                     |
| Attest:                                                                                                                                                                                                                                                                                                                                             | Registration                                     |                           | ·····             |          | date                |
| Office of                                                                                                                                                                                                                                                                                                                                           | Ticylorianull                                    |                           |                   |          |                     |