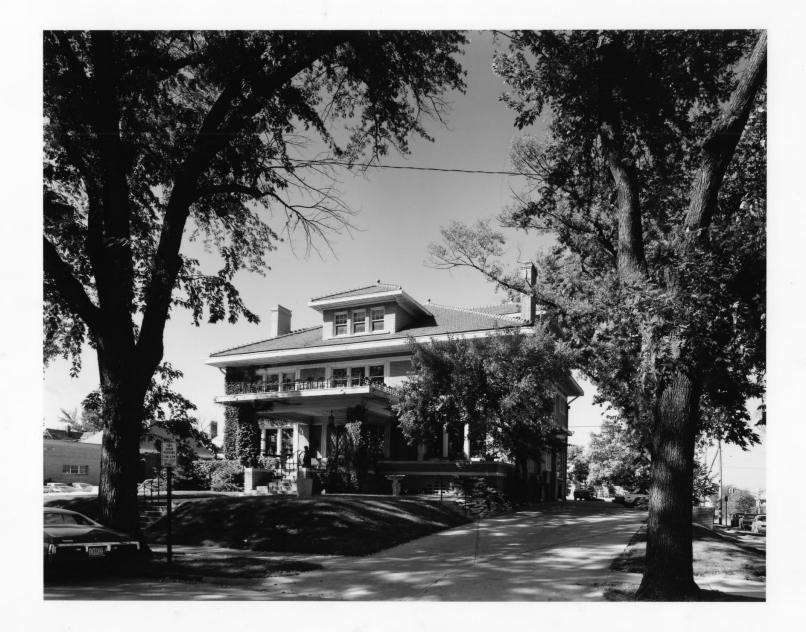

## Photo #1 of 1

Bradford-Pettis House (D009:15-16) 404 South 39th Street Omaha, Douglas County, Nebraska

Lynn Meyer, photographer Landmarks Heritage Preservation Commission 1819 Farnam, Omaha, Nebraska Summer, 1979

View of north and east facades, looking southwest.

| Property BRA                              | OTOKO/ | PETTI                  | SHOUS   | E  |
|-------------------------------------------|--------|------------------------|---------|----|
| Location 408                              | 5 39   | STRE                   | ET      |    |
| Photographer L<br>Location<br>of Negative | YHH M  | ana City<br>g Departme | ٢       |    |
| View LOOK                                 | NG S   | W.                     |         |    |
| Photo No                                  | Taken  | SCHAN                  | IER 197 | 79 |