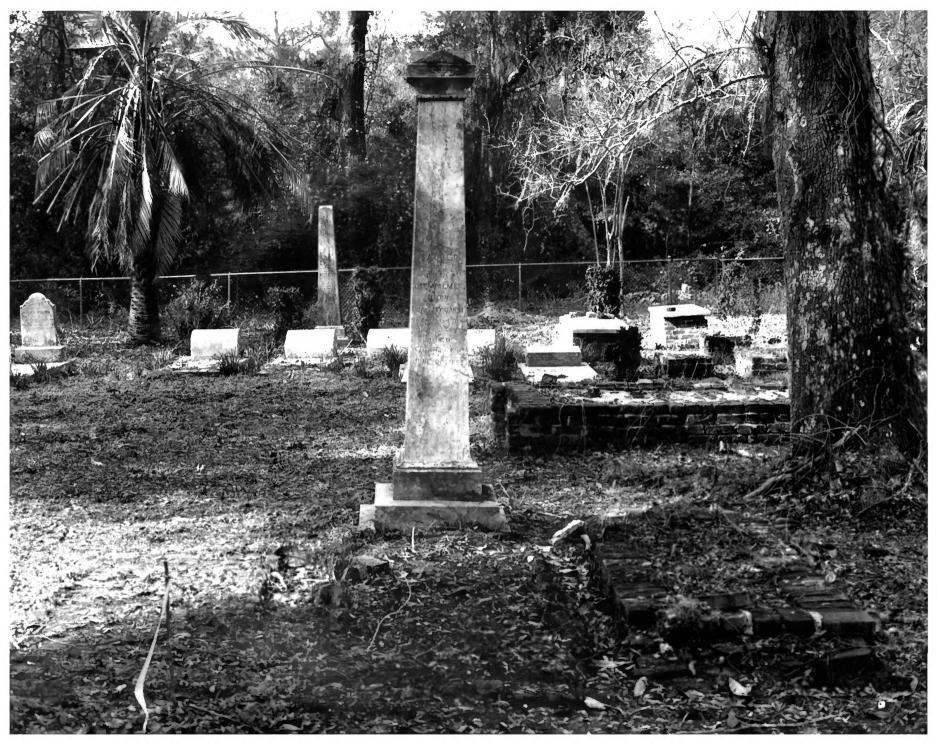

Palmer Family Gravevard 2. Monticello, Florida 3. Sharyn M. E. Thompson 4. January 1985 5. Florida Preservation Services 6. Graveyard, showing various types of brick vaults and headstones #1 of 3

Palmer Family Graveyard 1. 2. Monticello, Florida 3. Sharyn M. E. Thompson 4. January 1985 5. Florida Preservation Services 6. The John Miles Palmer subfamily grouping of graves #2 of 3