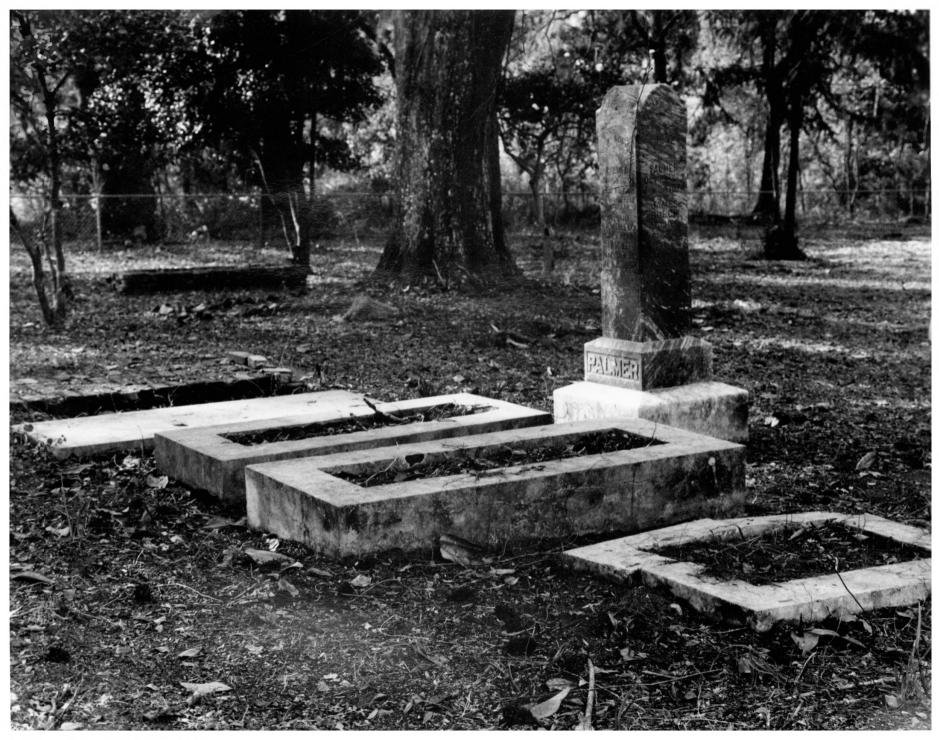

Palmer Family Graveyard Monticello, Florida  $\frac{1}{2}$ : 3. Sharyn M. E. Thompson 4 · 5 · January 1985 Florida Preservation Services 6. The S.A. Palmer sub-family grouping of graves showing various methods of vaults constructed #3 of 3