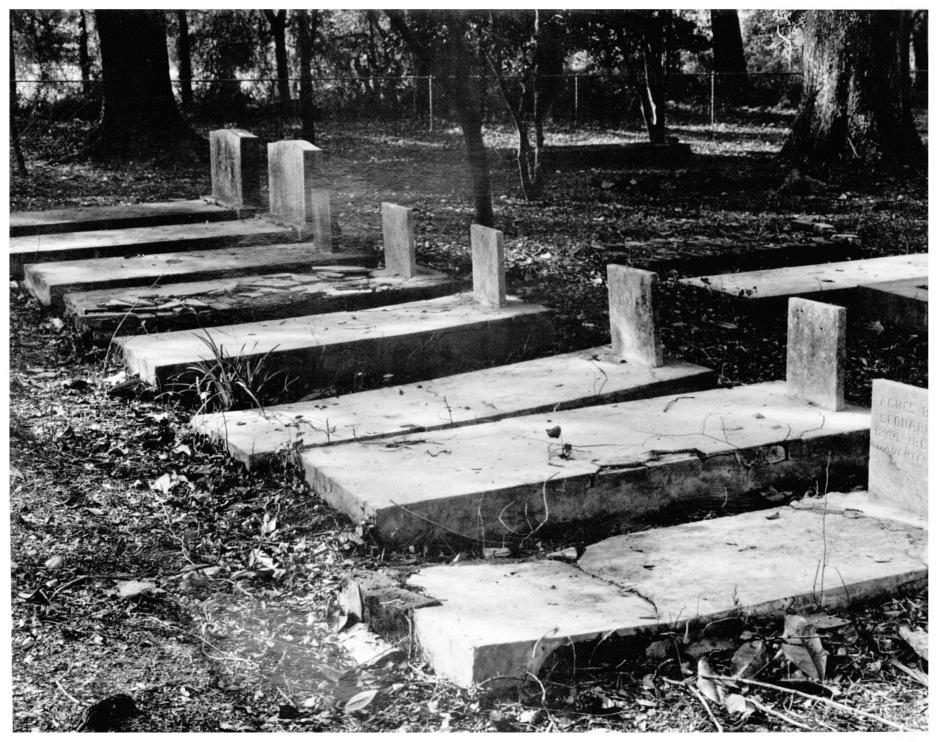

Palmer Family Gravevard 2. Monticello, Florida 3. Sharyn M. E. Thompson 4. January 1985 5. Florida Preservation Services 6. Graveyard, showing various types of brick vaults and headstones #1 of 3

Palmer Family Graveyard 1. 2. Monticello, Florida 3. Sharyn M. E. Thompson 4. January 1985 5. Florida Preservation Services 6. The John Miles Palmer subfamily grouping of graves #2 of 3