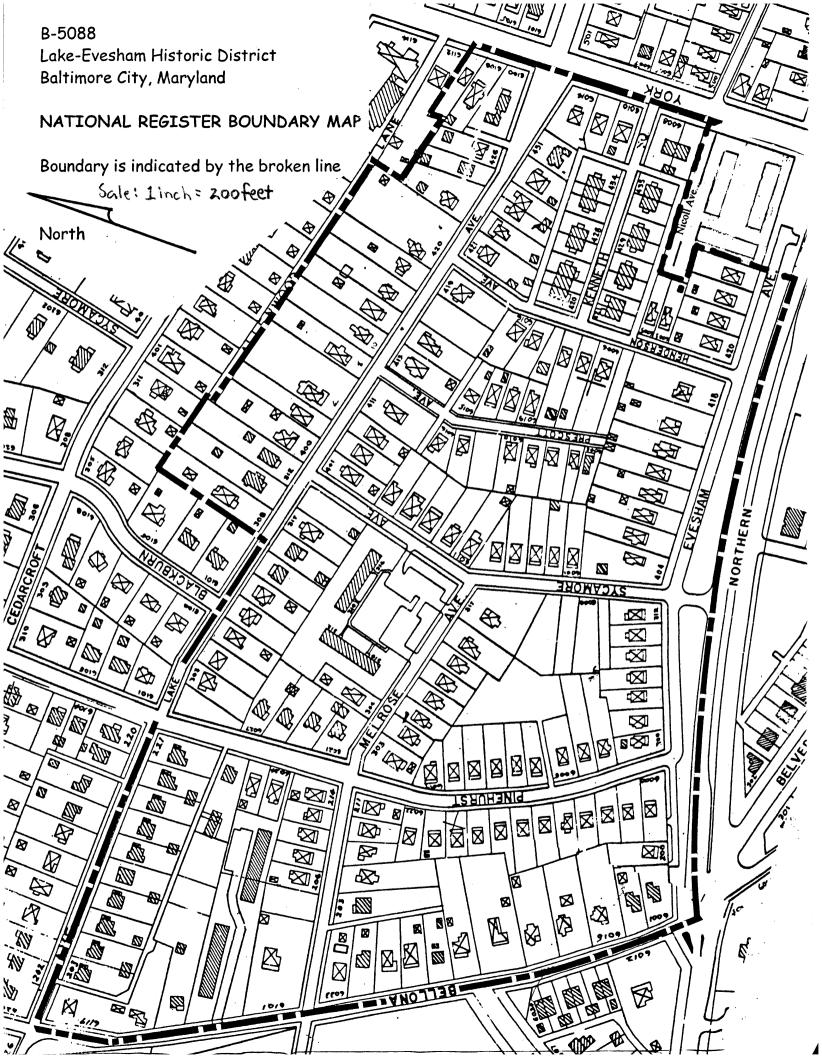

### **General Description:**

The Lake-Evesham Historic District is is roughly bounded by East Lake Avenue on the north, York Road on the east, Northern Parkway on the south, and Bellona Avenue on the west, all heavily trafficked roadways. Interior streets generally follow the contour of the land.

### **Inventory**

The table on the following pages lists the properties included in the Lake-Evesham Historic District, indicating their street address, style, construction date, siding and roofing material, the number of resources located at the address, and their contributing/non-contributing status.