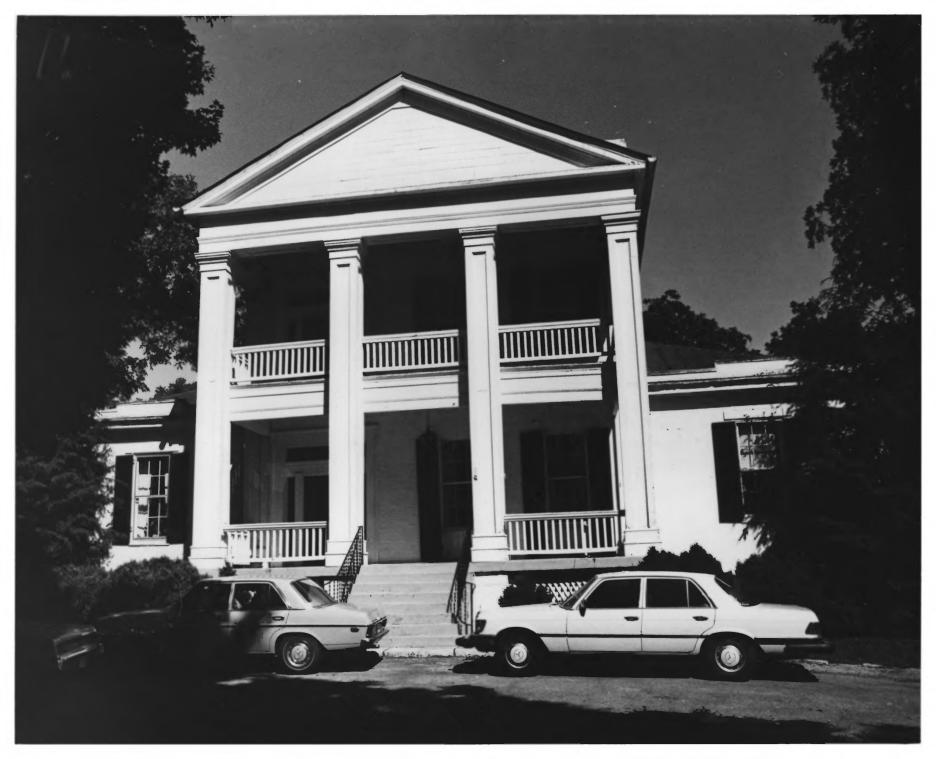

## **IDENTIFICATION**

DESCRIBE VIEW, DIRECTION, ETC. IF DISTRICT, GIVE BUILDING NAME & STREET

PHOTO NO.

Rear elevation

WILLIAMSON CO. IRMURSELF: ' MOORER AND' BRINIWOOD