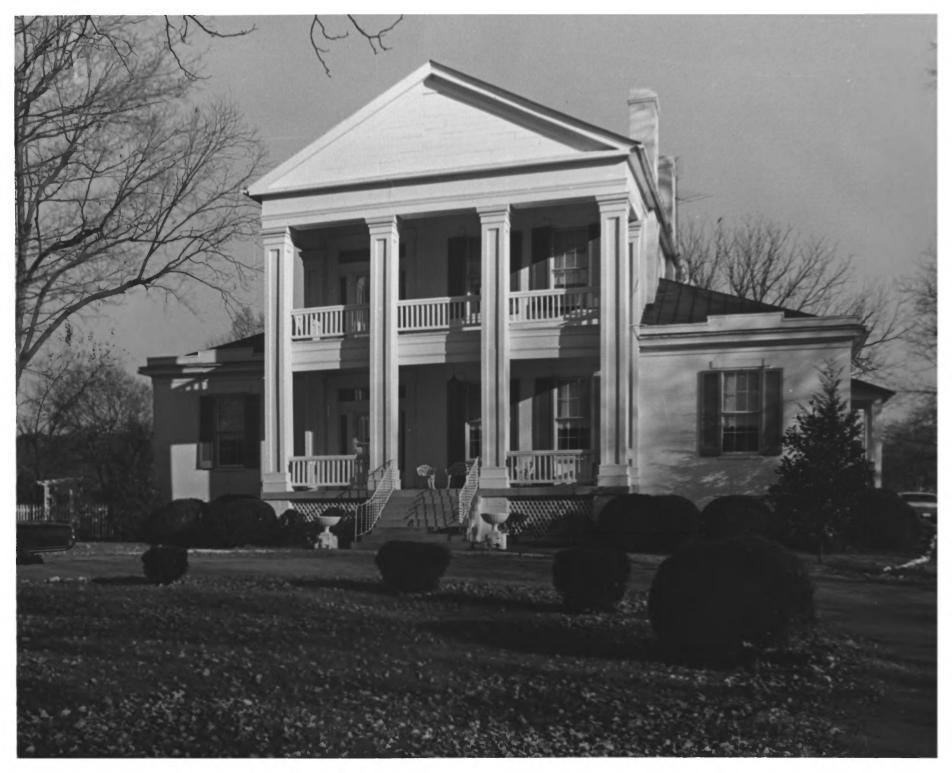

Nashville

IDENTIFICATION

DESCRIBE VIEW, DIRECTION, ETC. IF DISTRICT, GIVE BUILDING NAME & STREET

PHOTO NO. 1

Front or west elevation

Form No. 10-301a (Rev. 10-74)