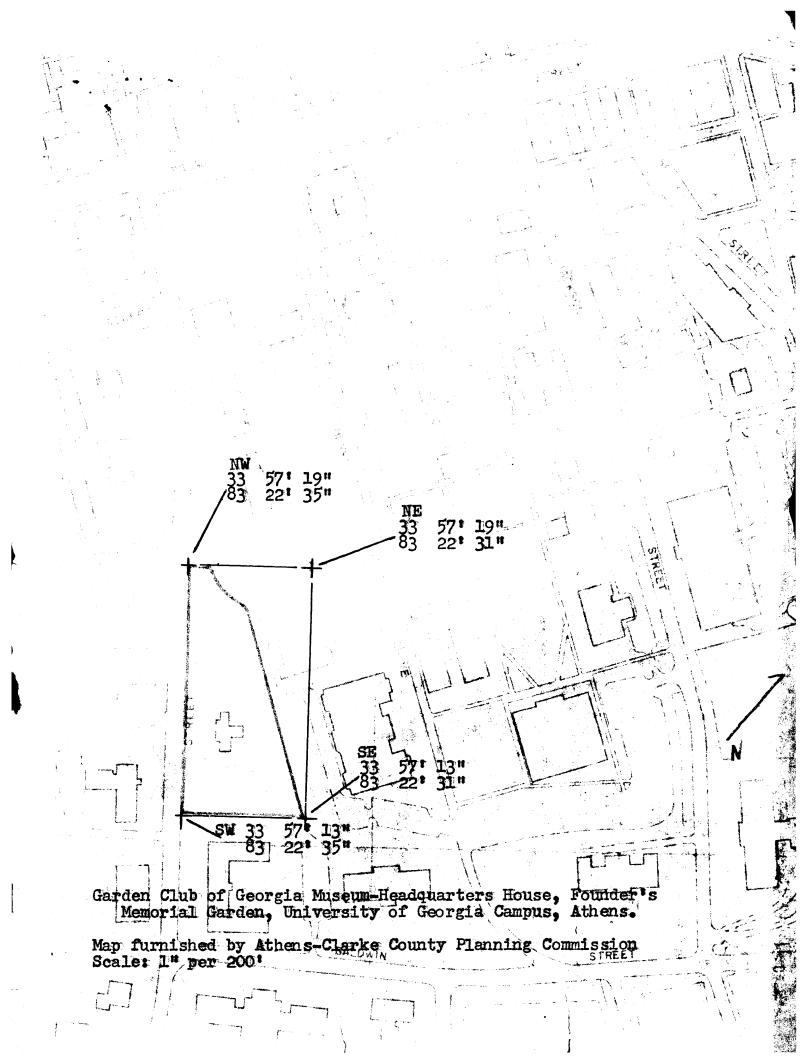

S                                      |                    |          | 1261 08 NOT        | $\neg$     |
|   | 1. F                                    | property broundaries where required.                     |                    |          |                    |            |
|   | 2. N                                    | lorth arrow.                                             |                    |          | A RECEIVED A       | 7          |
|   | 3. L                                    | _atitude and longitude reference.                        |                    |          |                    | •          |
|   |                                         | ·                                                        |                    |          | X'OIT TEL          |            |