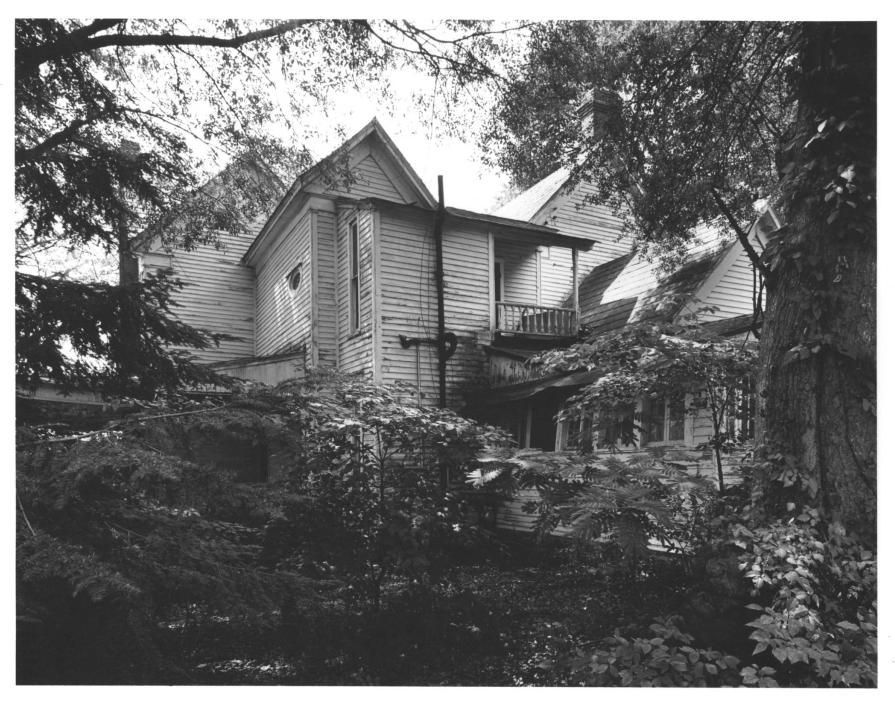

Photographer: James R. Lockhart

Negative filed: Georgia Department of Natural Resources Date: August, 1979

photographer facing northwest.

Description: 3 of 12. Southeast perspective;

Negative filed: Georgia Department of Natural Resources Date: August, 1979 Description: 4 of 12. Northeast perspec

Photographer: James R. Lockhart

Description: 4 of 12. Northeast perspective and outbuilding; photographer facing southwest, FEB 2 0 1980

Photographer: James R. Lockhart

Negative filed: Georgia Department of
Natural Resources