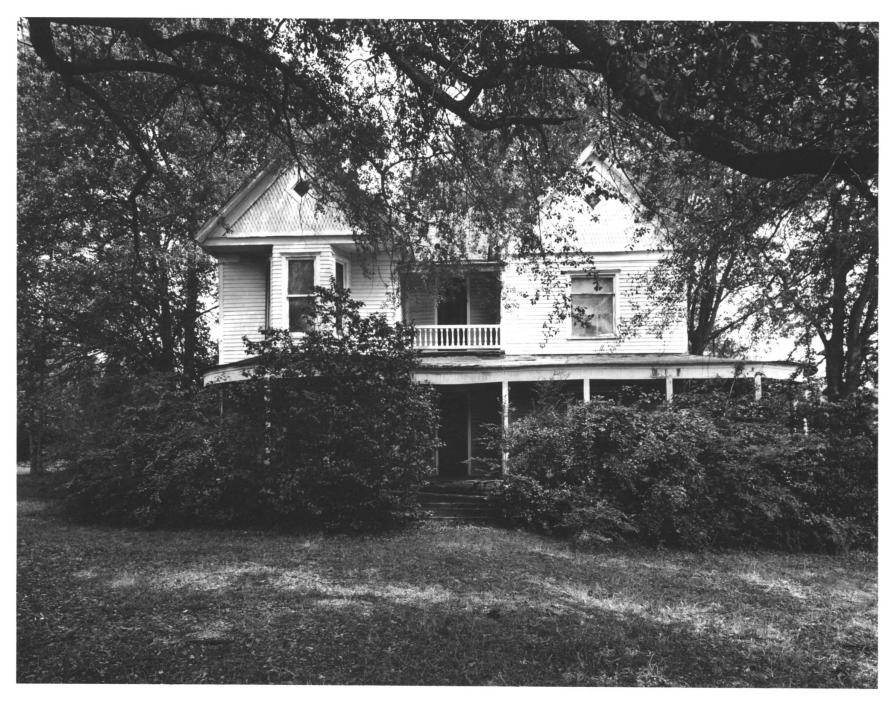

Photographer: James R. Lockhart

Negative filed: Georgia Department of Natural Resources Date: August, 1979

photographer facing northwest.

Description: 3 of 12. Southeast perspective;

Negative filed: Georgia Department of Natural Resources Date: August, 1979 Description: 4 of 12. Northeast perspec