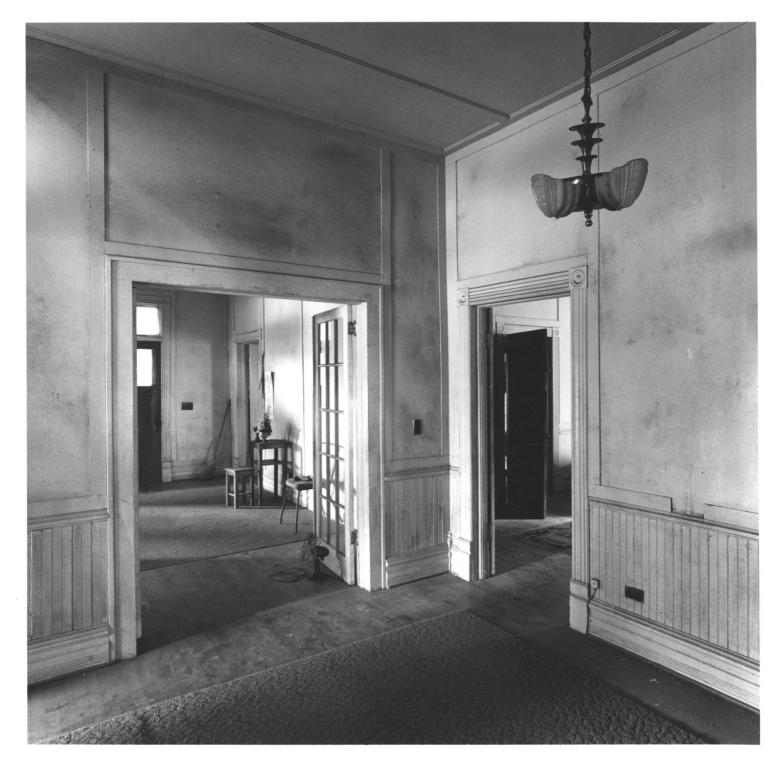

WALDEN-TURNER HOUSE

Photographer: James R. Lockhart

Negative filed: Georgia Department of Natural Resources Date: August, 1979 Description: 8 of 12. First-floor entrance

area; photographer facing northwest. FEB 2 0