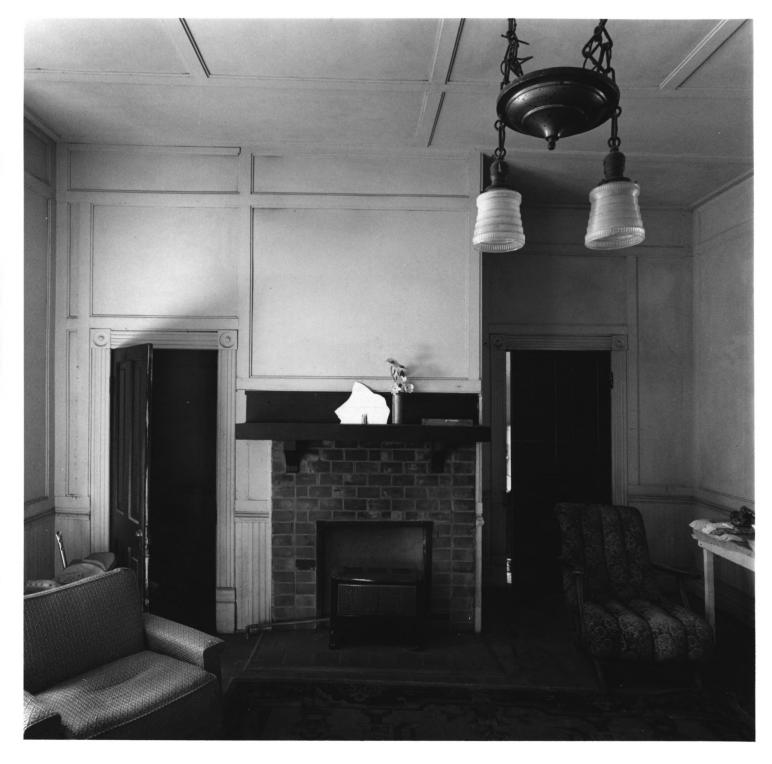

Photographer: James R. Lockhart

Negative filed: Georgia Department of Natural Resources Date: August, 1979 Description: 9 of 12. First-floor northwestcorner room; photographer facing northwest.

Photographer: James R. Lockhart APR 9 198 Negative filed: Georgia Department of Natural Resources Date: August, 1979 Description: 10 of 12. First-floor room;

Stockbridge, Henry County, Georgia

WALDEN-TURNER HOUSE

## photographer facing east. FEB 2 0 1980

Stockbridge, Henry County, Georgia

Photographer: James R. Lockhart

9 1980

WALDEN-TURNER HOUSE

Negative filed: Georgia Department of Natural Resources Date: August, 1979 Description: 11 of 12. Second-floor northwest-corner room; photographer facing northwest.