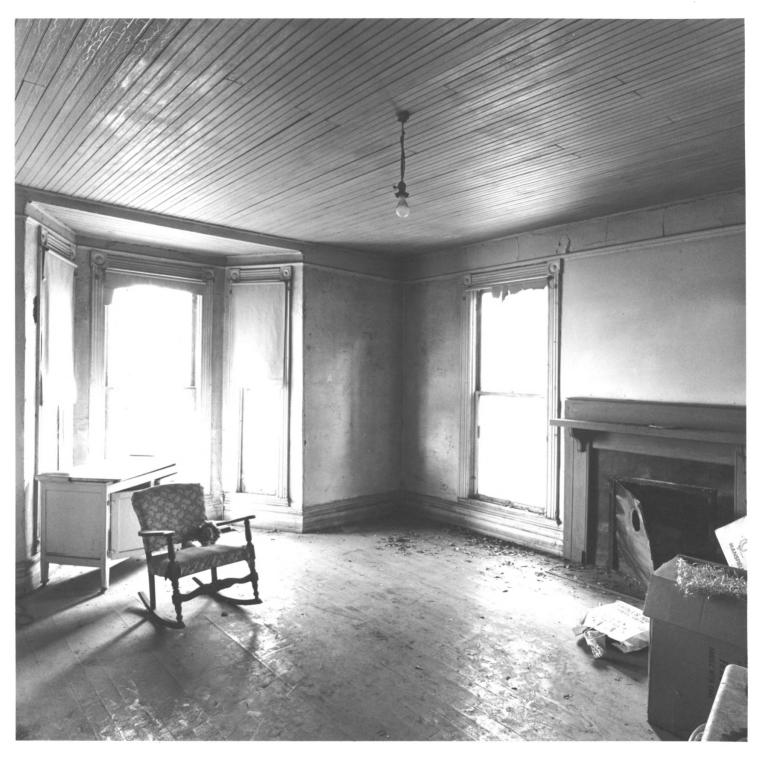

## photographer facing east. FEB 2 0 1980

Stockbridge, Henry County, Georgia

Photographer: James R. Lockhart

9 1980

WALDEN-TURNER HOUSE

Negative filed: Georgia Department of Natural Resources Date: August, 1979 Description: 11 of 12. Second-floor northwest-corner room; photographer facing northwest.