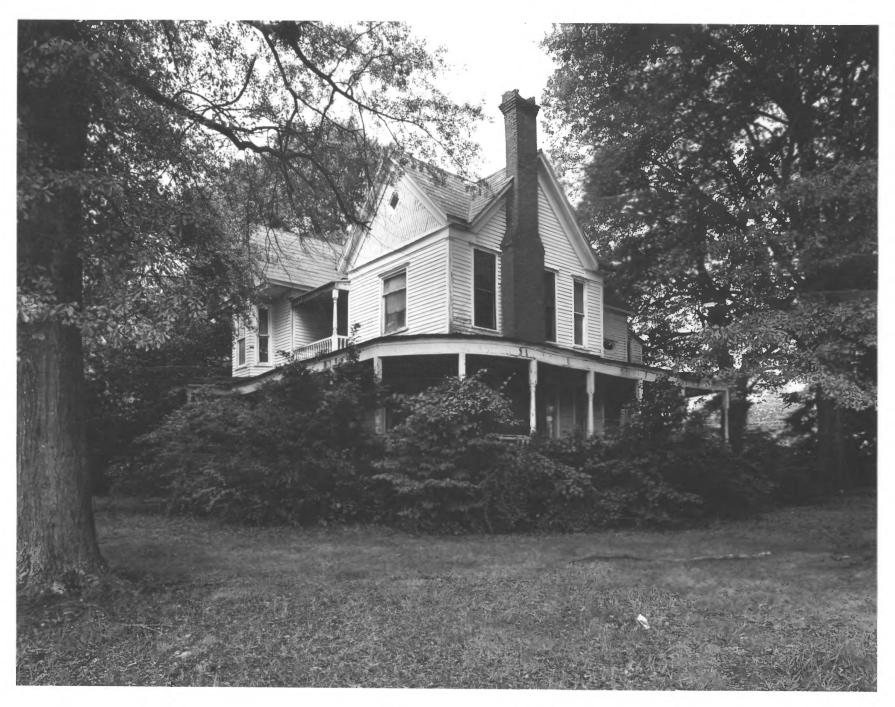

Photographer: James R. Lockhart
Negative filed: Georgia Department of
Natural Resources
Date: August, 1979
Description: 1 of 12. Southwest perspective;

photographer facing northeast.

WALDEN-TURNER HOUSE Stockbridge, Henry County, Georgia Photographer: James R. Lockhart Negative filed: Georgia Department of Natural Resources Date: August, 1979 Description: 2 of 12. West facade; photographer facing east.