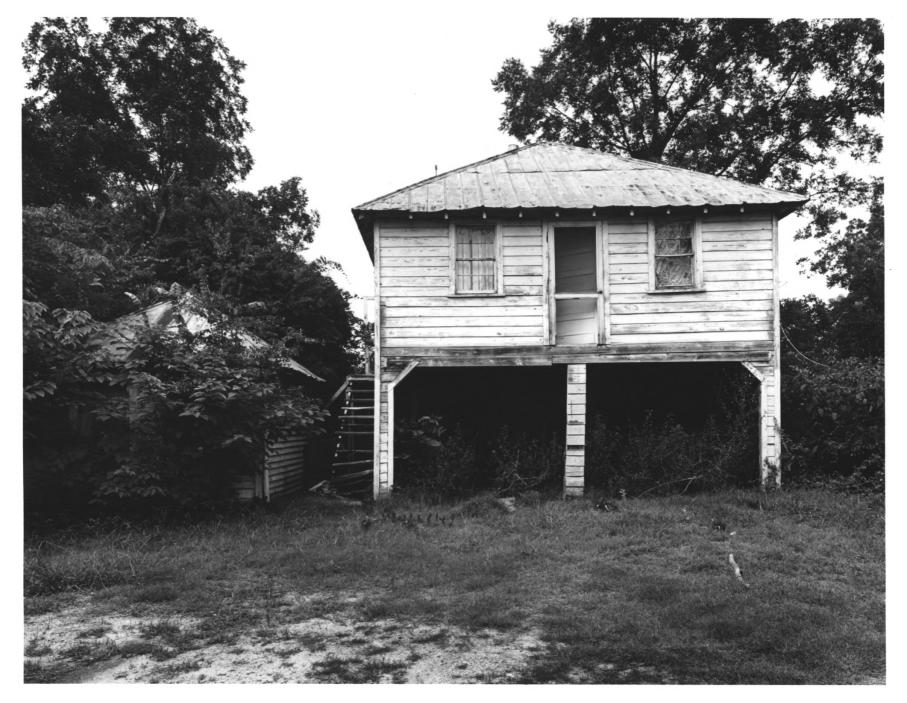

Photographer: James R. Lockhart

Description: 4 of 12. Northeast perspective and outbuilding; photographer facing southwest, FEB 2 0 1980

Photographer: James R. Lockhart

Negative filed: Georgia Department of
Natural Resources