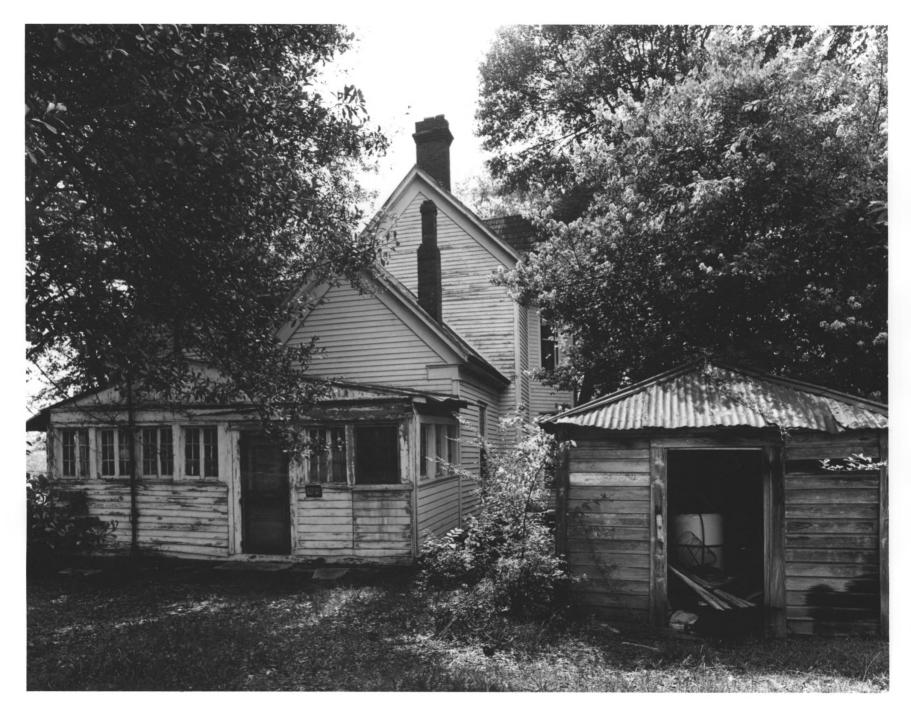

Photographer: James R. Lockhart

Description: 4 of 12. Northeast perspective and outbuilding; photographer facing southwest, FEB 2 0 1980

Photographer: James R. Lockhart

Negative filed: Georgia Department of
Natural Resources

Date: August, 1979

Description: 5 of 12. Roof detail; photo-

grapher facing east.

Stockbridge, Henry County, Georgia
Photographer: James R. Lockhart

WALDEN-TURNER HOUSE

Negative filed: Georgia Department of Natural Resources Date: August, 1979 Description: 6 of 12. Outbuildings; photographer facing north.