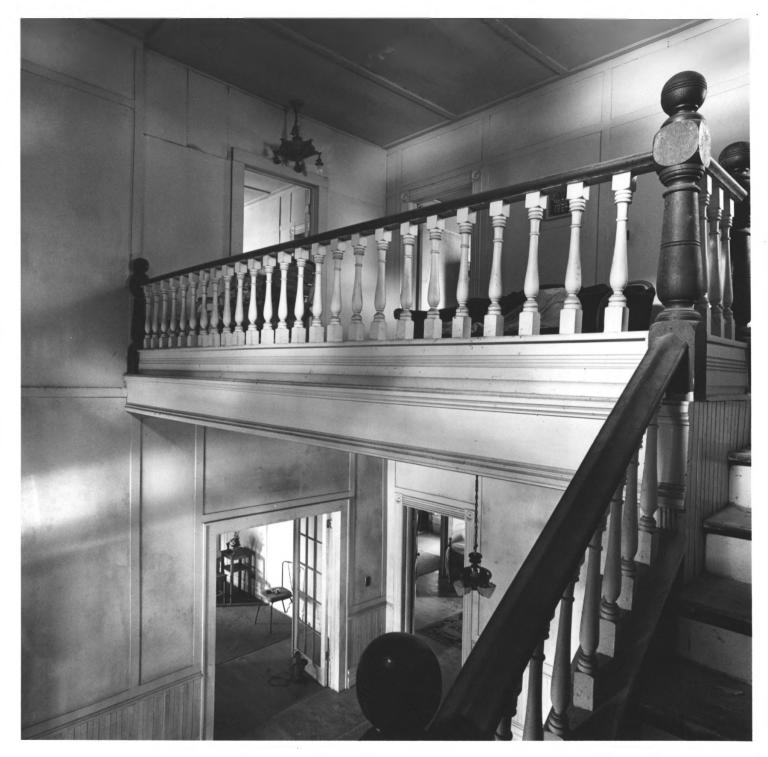

Stockbridge, Henry County, Georgia Photographer: James R. Lockhart Negative filed: Georgia Department of Natural Resources Date: August, 1979 Description: 7 of 12. Entrance area and stairway; photographer facing northwest.