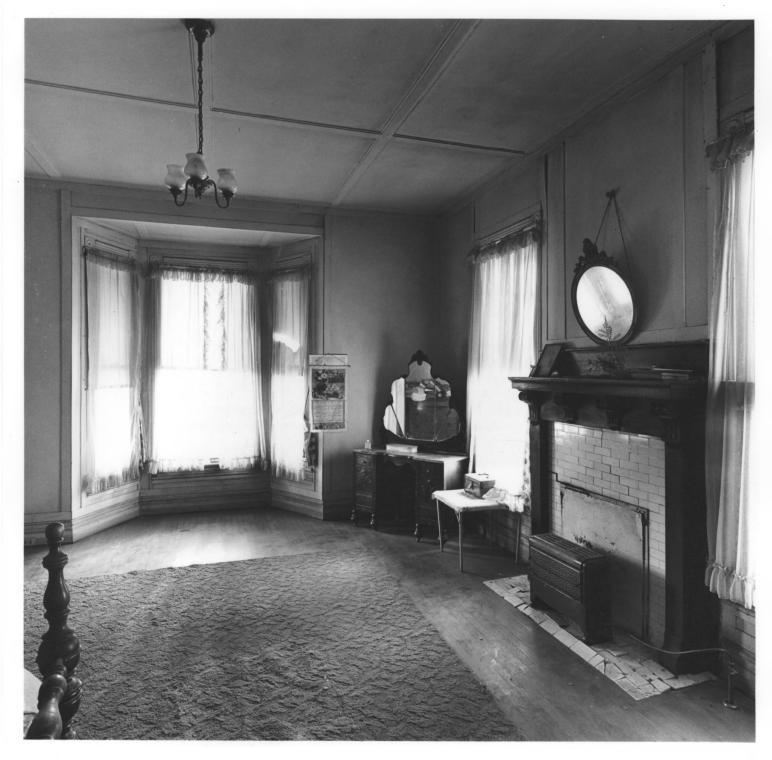

Photographer: James R. Lockhart

Negative filed: Georgia Department of Natural Resources Date: August, 1979 Description: 9 of 12. First-floor northwestcorner room; photographer facing northwest.

Photographer: James R. Lockhart APR 9 198 Negative filed: Georgia Department of Natural Resources Date: August, 1979 Description: 10 of 12. First-floor room;