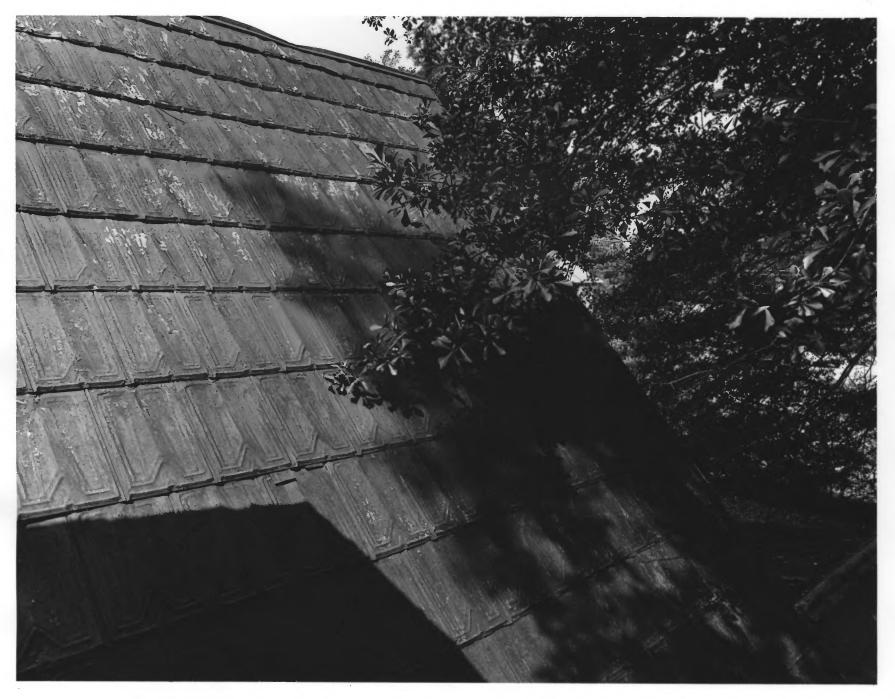

Date: August, 1979

Description: 5 of 12. Roof detail; photo-

grapher facing east.

Stockbridge, Henry County, Georgia
Photographer: James R. Lockhart

WALDEN-TURNER HOUSE

Negative filed: Georgia Department of Natural Resources Date: August, 1979 Description: 6 of 12. Outbuildings; photographer facing north.