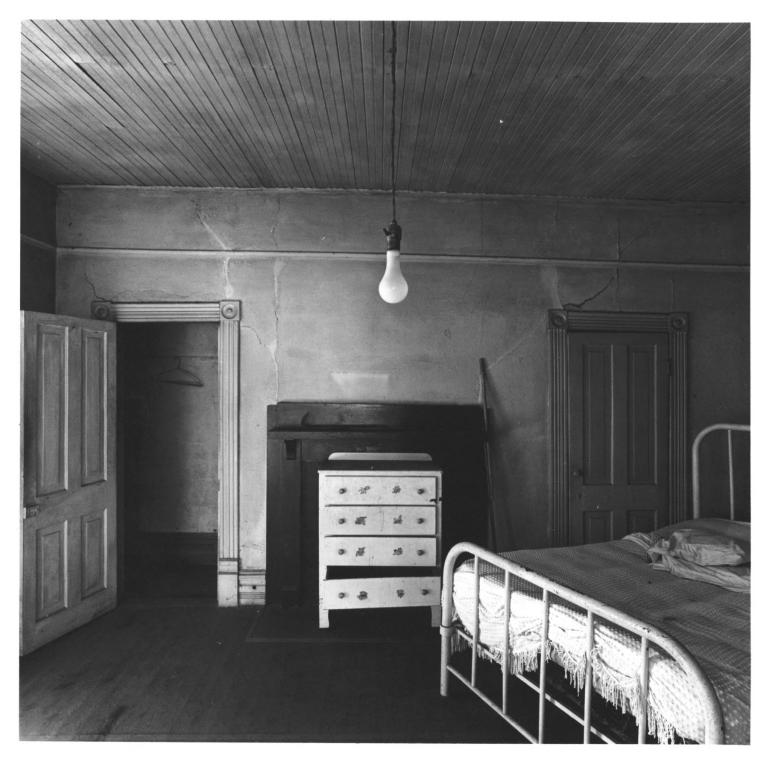

```
Stockbridge, Henry County, Georgia
Photographer: James R. Lockhart
Negative filed: Georgia Department of
  Natural Resources
Date: August, 1979
Description: 12 of 12. Second-floor room;
  photographer facing east.
                            FEB 2 0 1
```