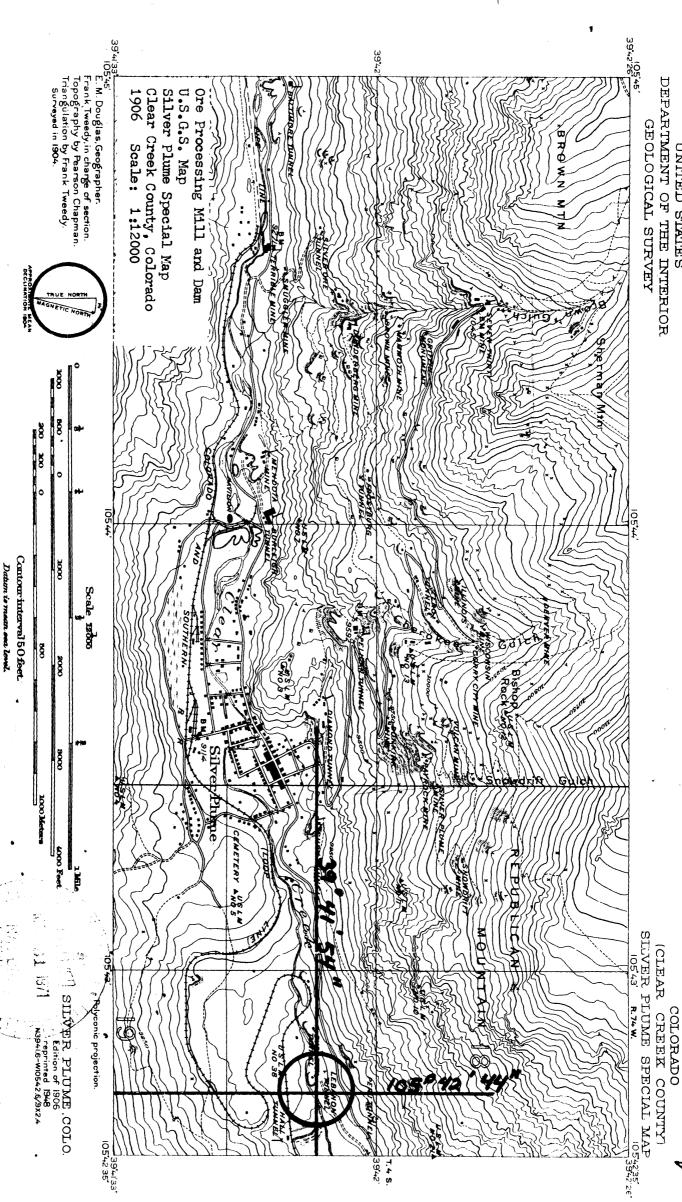

DEPARTMENT OF THE INTERIOR UNITED STATES

Latitude: 39° 41: 54"
Longitude: 105° 42: 44"