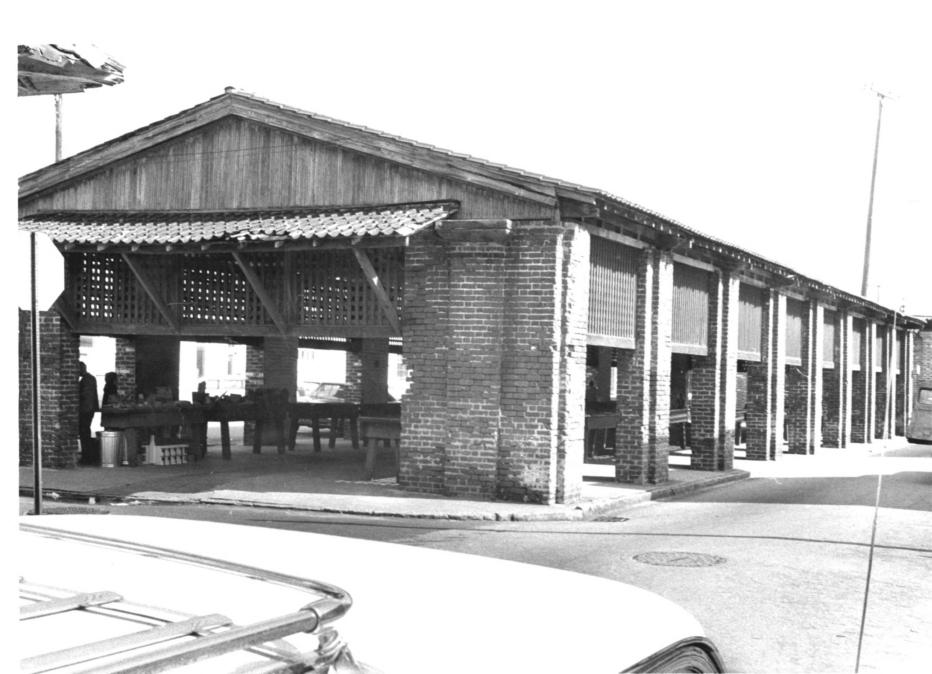

| I. NAME                             |                    |
|-------------------------------------|--------------------|
| соммом: Market Hall and Sheds       |                    |
| AND/ORHISTORIC: The City Market, Th | e Centre Market    |
| 2. LOCATION                         |                    |
| STREET AND NUMBER:                  |                    |
| 188 Meeting Street                  |                    |
| CITY OR TOWN:                       |                    |
| Charleston                          | RECEIVED TO TO     |
| STATE:                              | CODE COUNTY: 4 191 |
| South Carolina                      | 45 Charleston 019  |
| 3. PHOTO REFERENCE                  | NATIONES ET 1019   |
| рното credit: Elias B. Bull         | REGISTE            |
| DATE OF PHOTO: February 19, 1972    |                    |
| NEGATIVE FILED AT:                  | 7/6/11/9           |
| Private files of photographer       |                    |
| 4. IDENTIFICATION                   |                    |
| DESCRIBE VIEW, DIRECTION, ETC.      |                    |
| Section two. Facing north-north     | teast              |
| 3 **** *** *** ***                  | 10000              |
|                                     |                    |
|                                     |                    |
|                                     |                    |