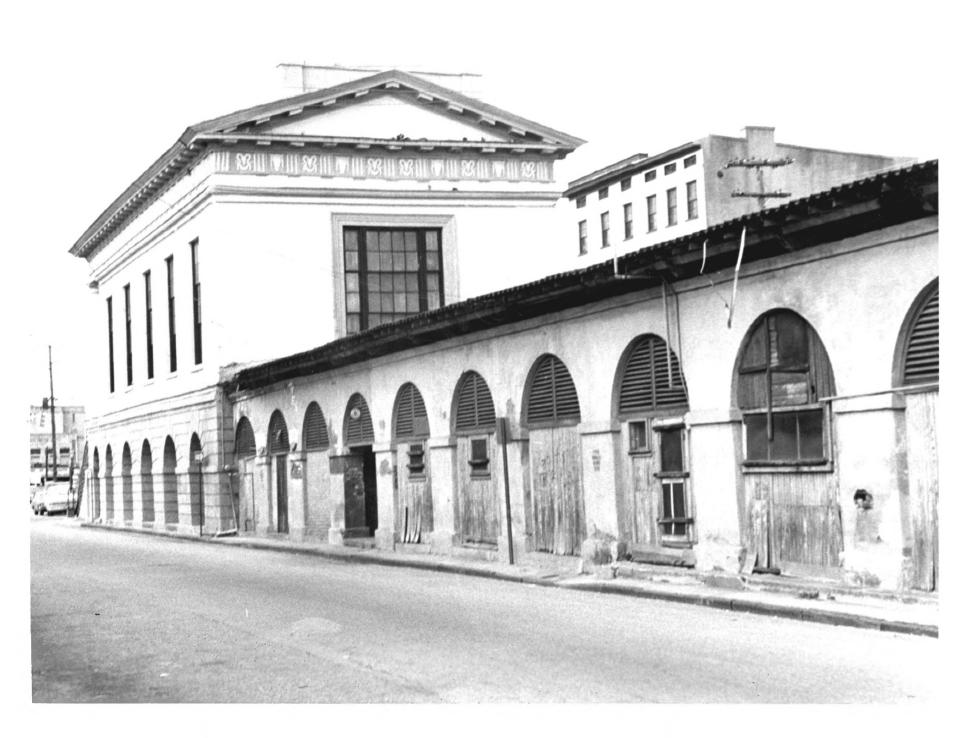

|                     |            |      |  |
| ننا      | NEGATIVE FILED AT:                            |                     |            |      |  |
| ш        | Private files of photographer.                |                     |            |      |  |
| S        | 4. IDENTIFICATION                             |                     |            |      |  |
|          | DESCRIBE VIEW, DIRECTION, ETC.                |                     |            |      |  |
|          | Section four. Photographer facing             | north-northeast     |            |      |  |
|          | a section to set to the object of a config    | nor on nor oncus c. |            |      |  |
|          |                                               |                     |            |      |  |



|     | UNITED STATES DEPARTMENT OF THE INTERIOR<br>NATIONAL PARK SERVICE |                  | STATE