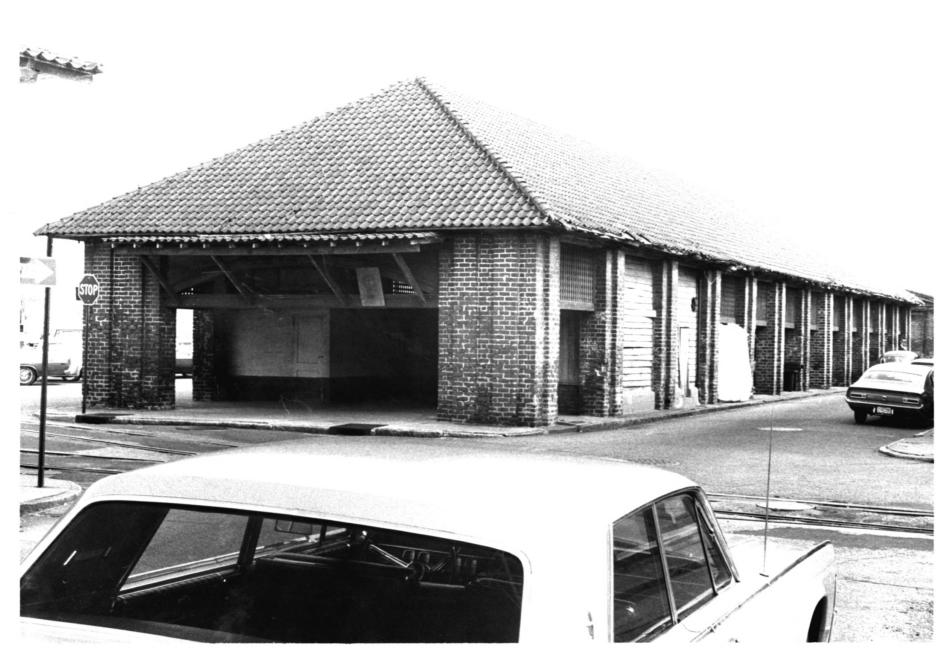

# UNITED STATES DEPARTMENT OF THE INTERIOR NATIONAL REGISTER OF HISTORIC PLACES PROPERTY PHOTOGRAPH FORM (Type all entries - attach to or enclose with photograph) 1. NAME common: Market Hall and Sheds AND/OR HISTORIC: The City Market, The Centre Market LOCATION STREET AND NUMBER:

تنا

| Ŧ | -              | . !  |
|---|----------------|------|
|   | STATE          |      |
|   | South Carolina | a    |
|   | COUNTY         |      |
|   | _Charleston    |      |
|   | FOR NPS USE ON | LY   |
|   | ENTRY NUMBER   | DATE |
|   | 4              | 4    |