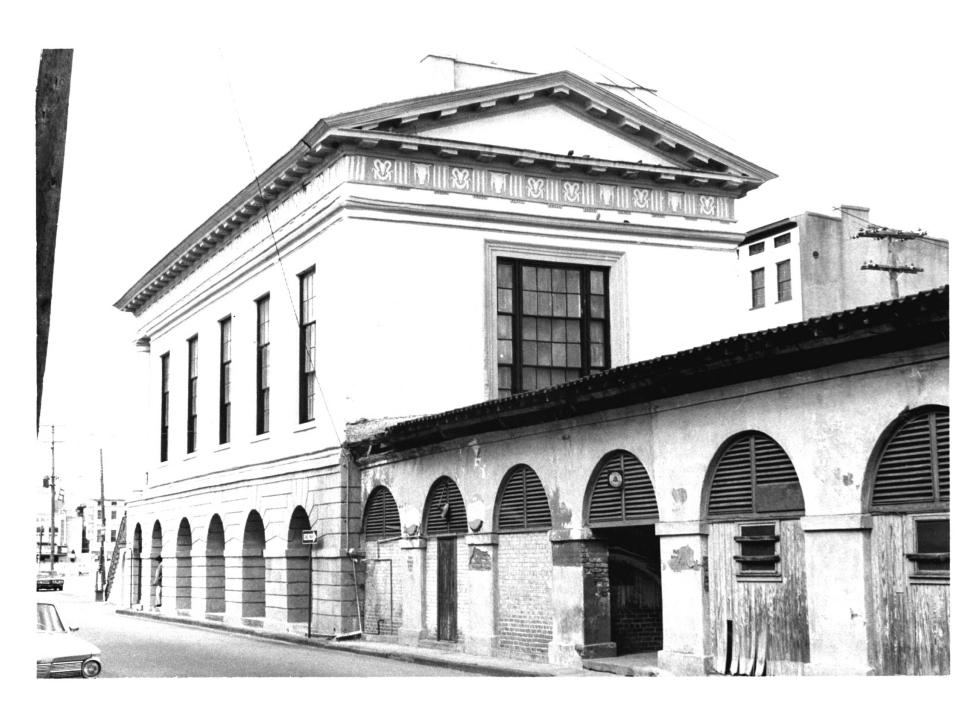

| I. NAME                             |                    |
|-------------------------------------|--------------------|
| соммом: Market Hall and Sheds       |                    |
| AND/ORHISTORIC: The City Market, Th | e Centre Market    |
| 2. LOCATION                         |                    |
| STREET AND NUMBER:                  |                    |
| 188 Meeting Street                  |                    |
| CITY OR TOWN:                       |                    |
| Charleston                          | RECEIVED TO TO     |
| STATE:                              | CODE COUNTY: 4 191 |
| South Carolina                      | 45 Charleston 019  |
| 3. PHOTO REFERENCE                  | NATIONES ET 1019   |
| рното credit: Elias B. Bull         | REGISTE            |
| DATE OF PHOTO: February 19, 1972    |                    |
| NEGATIVE FILED AT:                  | 7/6/11/9           |
| Private files of photographer       |                    |
| 4. IDENTIFICATION                   |                    |
| DESCRIBE VIEW, DIRECTION, ETC.      |                    |
| Section two. Facing north-north     | teast              |
| 3 **** *** *** ***                  | 10000              |
|                                     |                    |
|                                     |                    |
|                                     |                    |