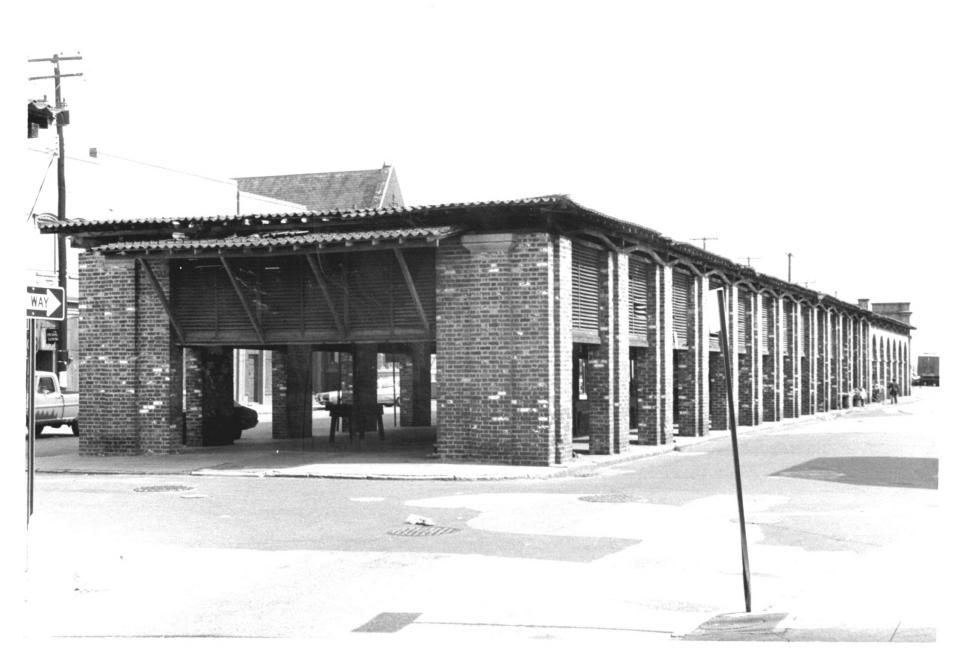

о сверіт: Elias B. Bull          |                 |                                        |              |
| DATE OF PHOTO: February 19, 1972     |                 |                                        |              |
| NEGATIVE FILED AT:                   |                 |                                        |              |
| Private files of photographer        |                 |                                        |              |
| 4. IDENTIFICATION                    |                 |                                        |              |
| DESCRIBE VIEW, DIRECTION, ETC.       |                 | ······································ |              |
| Facade of Market Hall. Photograp     | her facing east | •                                      |              |



#### UNITED STATES DEPARTMENT OF THE INTERIOR NATIONAL PARK SERVICE

#### NATIONAL REGISTER OF HISTORIC PLACES PROPERTY PHOTOGRAPH FORM

STATE South Carolina COUNTY Charles ton FOR NPS USE ONLY

| S        | (Type all entries - attach to or enclose with | ENTRY NUMBER DATE   |            |      |  |
|----------|-----------------------------------------------|---------------------|------------|------|--|
|          | (-)                                           |                     |            |      |  |
| Z        | 1. NAME                                       |                     |            | 1    |  |
| 0        | common: Market Hall and Sheds                 |                     |            |      |  |
| _        | AND/OR HISTORIC: The City Market, The Co      | entre Market