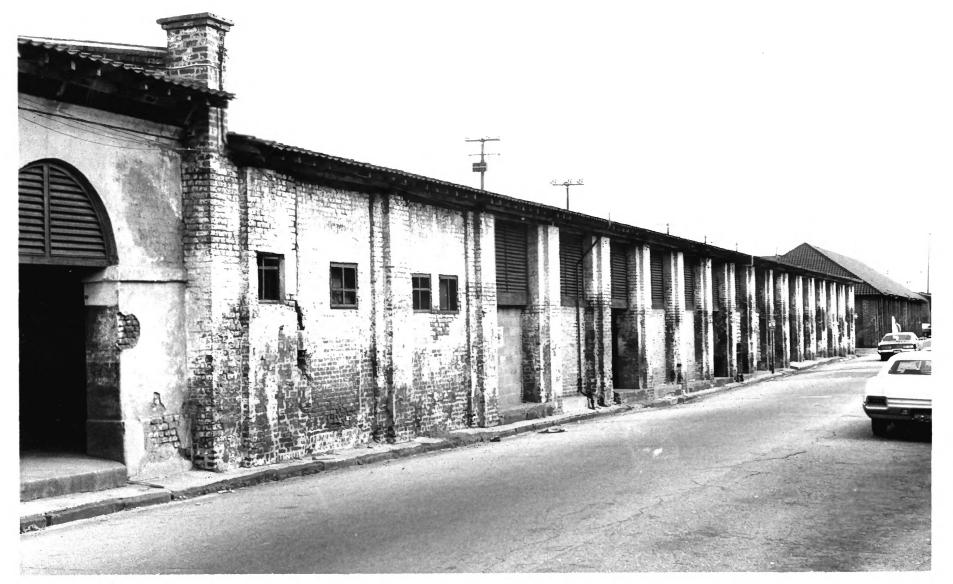

| I. NAME                             |                    |
|-------------------------------------|--------------------|
| соммом: Market Hall and Sheds       |                    |
| AND/ORHISTORIC: The City Market, Th | e Centre Market    |
| 2. LOCATION                         |                    |
| STREET AND NUMBER:                  |                    |
| 188 Meeting Street                  |                    |
| CITY OR TOWN:                       |                    |
| Charleston                          | RECEIVED TO TO     |
| STATE:                              | CODE COUNTY: 4 191 |
| South Carolina                      | 45 Charleston 019  |
| 3. PHOTO REFERENCE                  | NATIONES ET 1019   |
| рното credit: Elias B. Bull         | REGISTE            |
| DATE OF PHOTO: February 19, 1972    |                    |
| NEGATIVE FILED AT:                  | 7/6/11/9           |
| Private files of photographer       |                    |
| 4. IDENTIFICATION                   |                    |
| DESCRIBE VIEW, DIRECTION, ETC.      |                    |
| Section two. Facing north-north     | teast              |
| 3 **** *** *** ***                  | 10000              |
|                                     |                    |
|                                     |                    |
|                                     |                    |