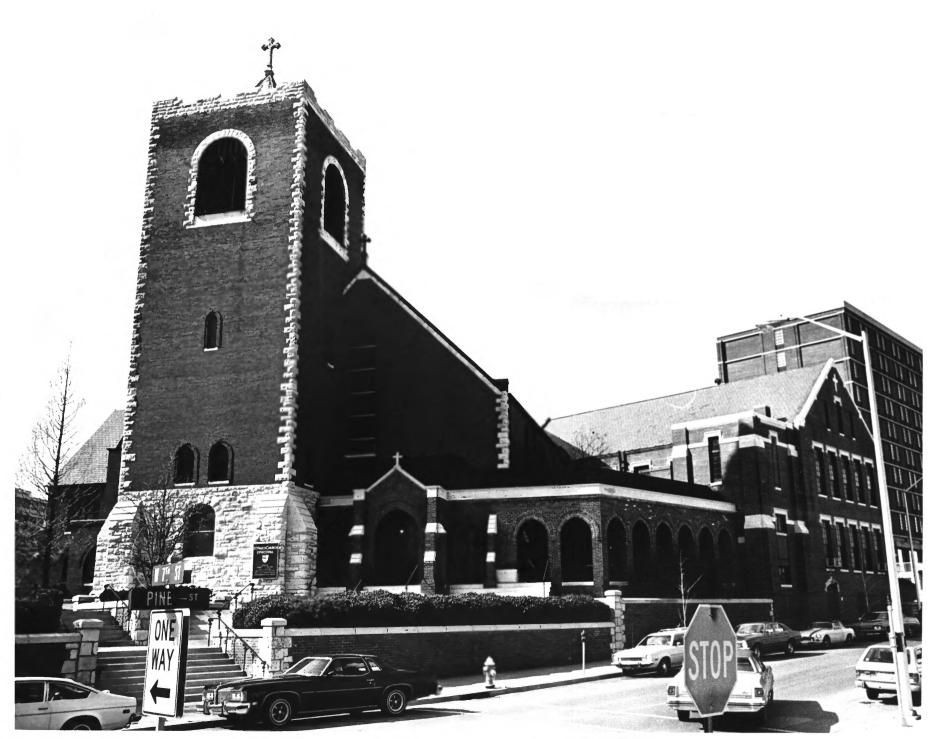

Hamelton County, No SEP 1 197

PHOTO BY: Eleanor Signaigo, Chattanooga SEP 1 1978 NEG: Photographer DATE: June 1977 MAY 5 1978 298 Interior, east wall, facing northeast

ST. PAUL'S EPISCOPAL CHURCH CHATTANOOGA, IN Hamilton County, IN PHOTO BY: Eleanor Signaigo Chattanooga NEG: Photographer MAY 5 1978 DATE: June 1977 West side of tower and north elevation, facing west