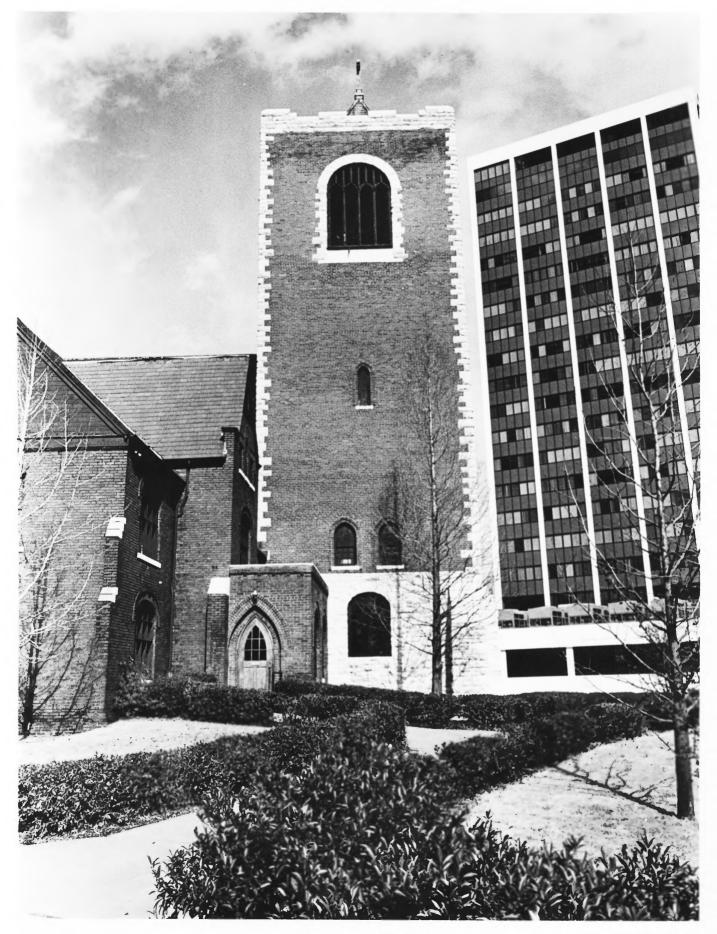

Hamelton County, No SEP 1 197

PHOTO BY: Eleanor Signaigo, Chattanooga SEP 1 1978 NEG: Photographer DATE: June 1977 MAY 5 1978 298 Interior, east wall, facing northeast

ST. PAUL'S EPISCOPAL CHURCH CHATTANOOGA, IN Hamilton County, IN PHOTO BY: Eleanor Signaigo Chattanooga NEG: Photographer MAY 5 1978 DATE: June 1977 West side of tower and north elevation, facing west