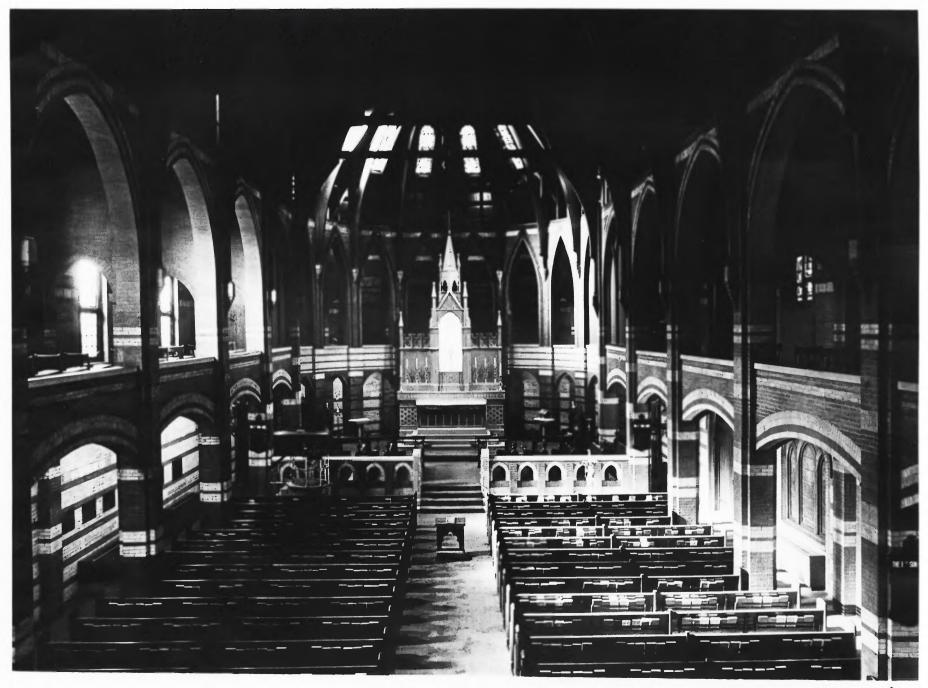

ST. PAUL S EPISCOPAL CHURCH CHATTANOGA, TN

Hamilton County, TN

PHOTO BY: Eleanor Signaigo, Chattar

MAY 5 1978 SEP 1 1978 Chattanooga DATE: June 1977 Interior, showing altar, facing north

ST. PAUL S EPISCOPAL CHURCH CHATTANOOGA, TN Hamilton County, TN PHOTO BY: Eleanor Signaigo, Chartanooga NEG: Photographer June 1977 DATE: South and east elevations, facing north