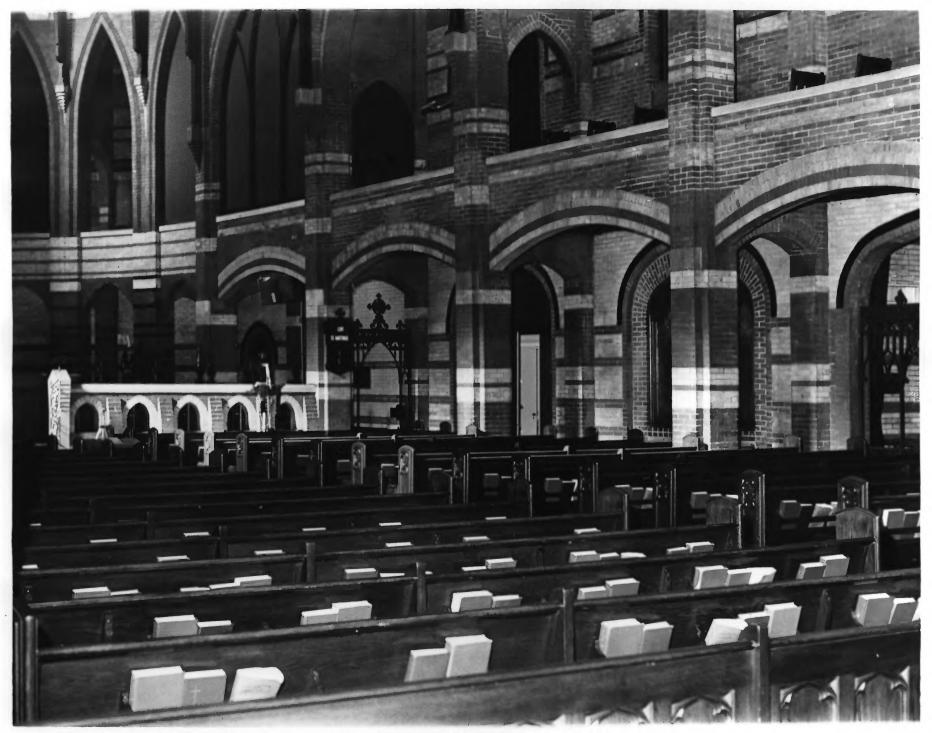

Hamelton County, No SEP 1 197

PHOTO BY: Eleanor Signaigo, Chattanooga SEP 1 1978 NEG: Photographer DATE: June 1977 MAY 5 1978 298 Interior, east wall, facing northeast

ST. PAUL'S EPISCOPAL CHURCH CHATTANOOGA, IN Hamilton County, IN PHOTO BY: Eleanor Signaigo Chattanooga NEG: Photographer MAY 5 1978 DATE: June 1977 West side of tower and north elevation, facing west