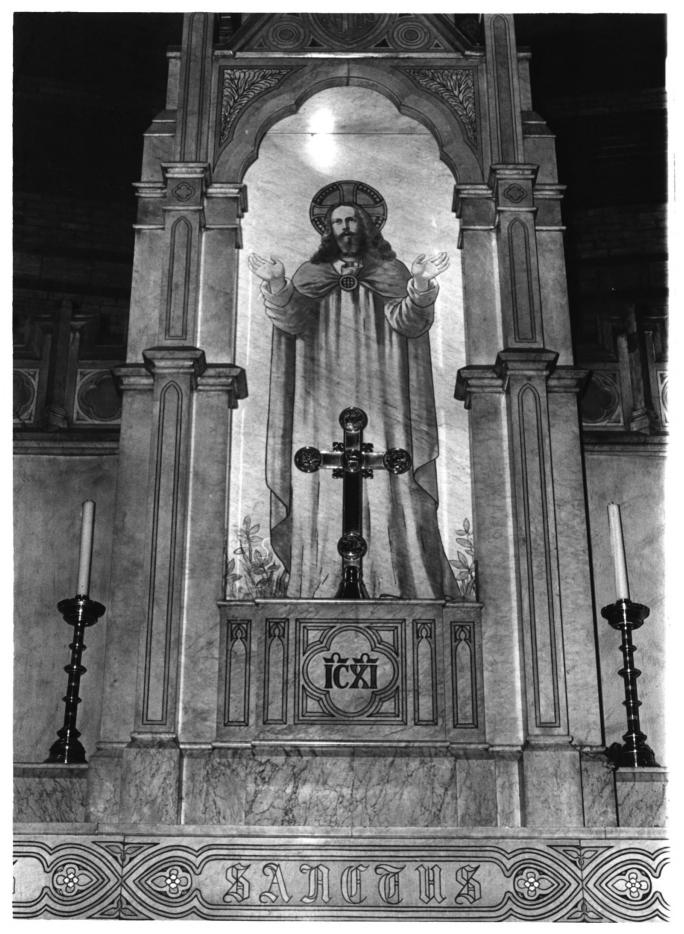

ST. PAUL'S EPISCOPAL CHURCH CHATTANOOGA, TN. Hamilton County, TN PHOTO BY: Eleanor Signaigo, Chattanooga MAY 5 1978 NEG: Photographer DATE: June 1977 648 Detail, pulpit

ST. PAUL'S EPISCOPAL CHURCH CHATTANOGGA, TN\_ Hamilton County, TN SEP 1 1978 PHOTO BY: Eleanor Signaigo, Chattanooga NEG: Photographer DATE: June 1977 MAY 5 Detail, altar