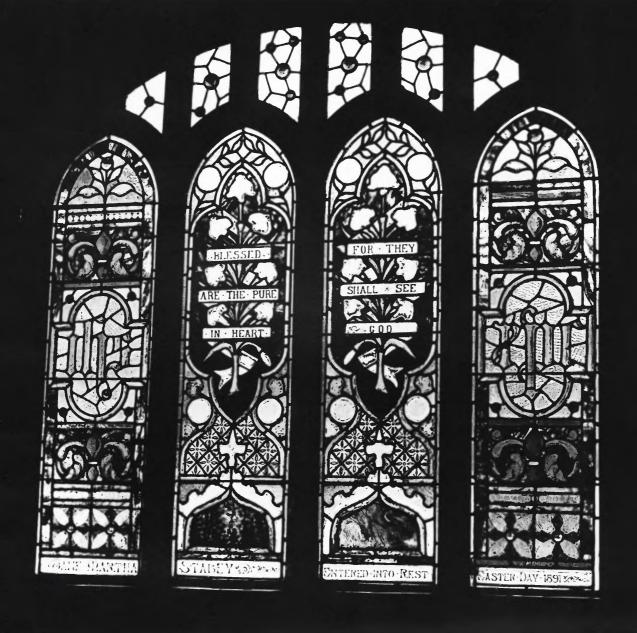

ST. PAUL S EPISCOPAL CHURCH CHATTANOOGA, TN SEP 1 1978
Hamilton County, T.N. SEP 1 1978
PHOTO BY: Eleanor Signaigo, Chattanooga NEG: Photographer DATE: June 1977 MAY 5 Detail, stained glass window