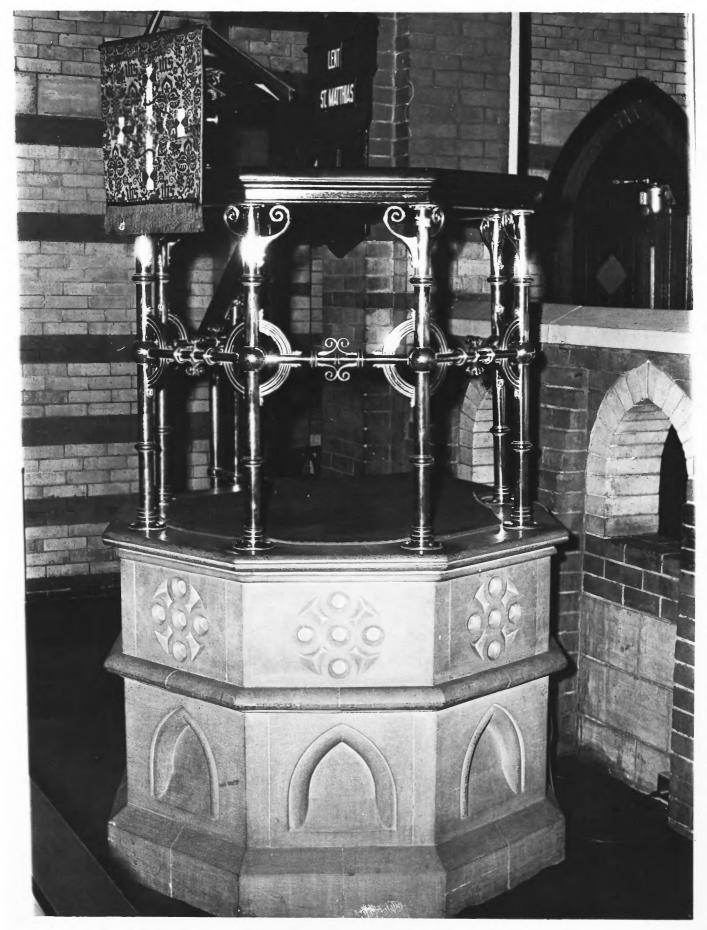

ST. PAUL'S EPISCOPAL CHURCH CHATTANOOGA, TN. Hamilton County, TN PHOTO BY: Eleanor Signaigo, Chattanooga MAY 5 1978 NEG: Photographer DATE: June 1977 648 Detail, pulpit

ST. PAUL'S EPISCOPAL CHURCH CHATTANOGGA, TN\_ Hamilton County, TN SEP 1 1978 PHOTO BY: Eleanor Signaigo, Chattanooga NEG: Photographer DATE: June 1977 MAY 5 Detail, altar