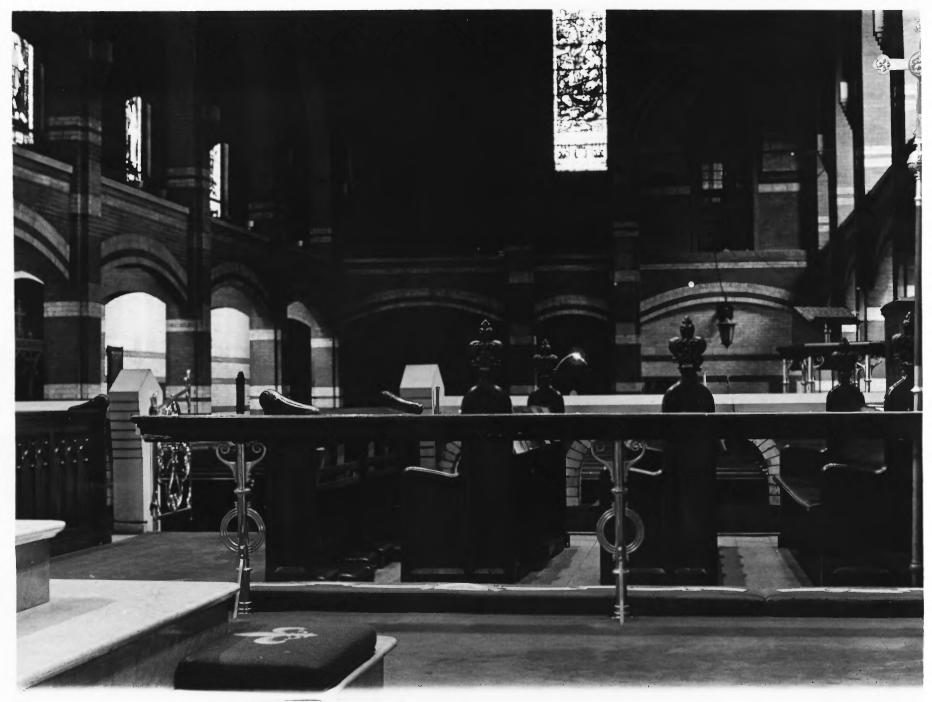

ST. PAUL'S EPISCOPAL CHURCH CHATTANOOGA, TN Hamilton County, To. SEP 1 1978 PHOTO BY: Eleanor Signaigo, Chattanooga NEG: Photographer DATE: June 1977 MAY 5 1978 Interior, facing south

ST. PAUL'S EPISCOPAL CHURCH CHATTANOOGA, TN SEP 1 197