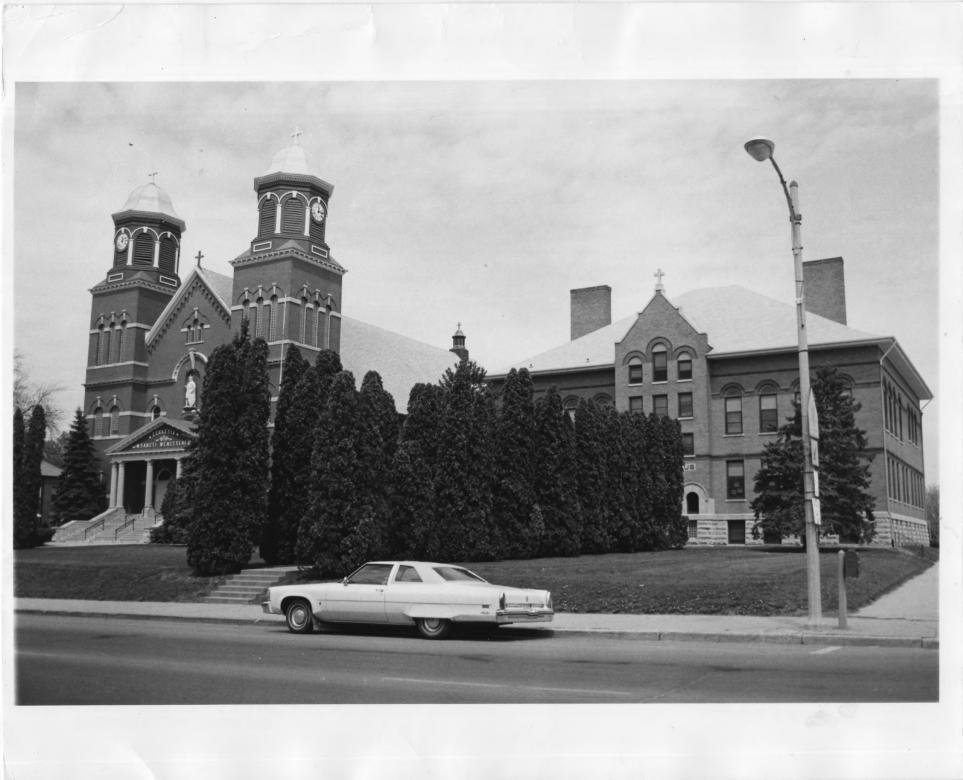

St. Wenceslaus Church Complex
New Prague, Minnesota
Britta Bloomberg JAN 2 0 1982
1980
Minnesota Historical Society,
690 Cedar Street, St. Paul, MN
Church & School - northwest
02965/12

FROM THE COLLECTIONS OF THE MINNESOTA HISTORICAL SOCIETY THIS PHOTOGRAPH IS FOR REFERENCE US ONLY. IT MAY NOT BE REPRODUCED OR SOLD WITHOUT WRITTEN PERMISSION.