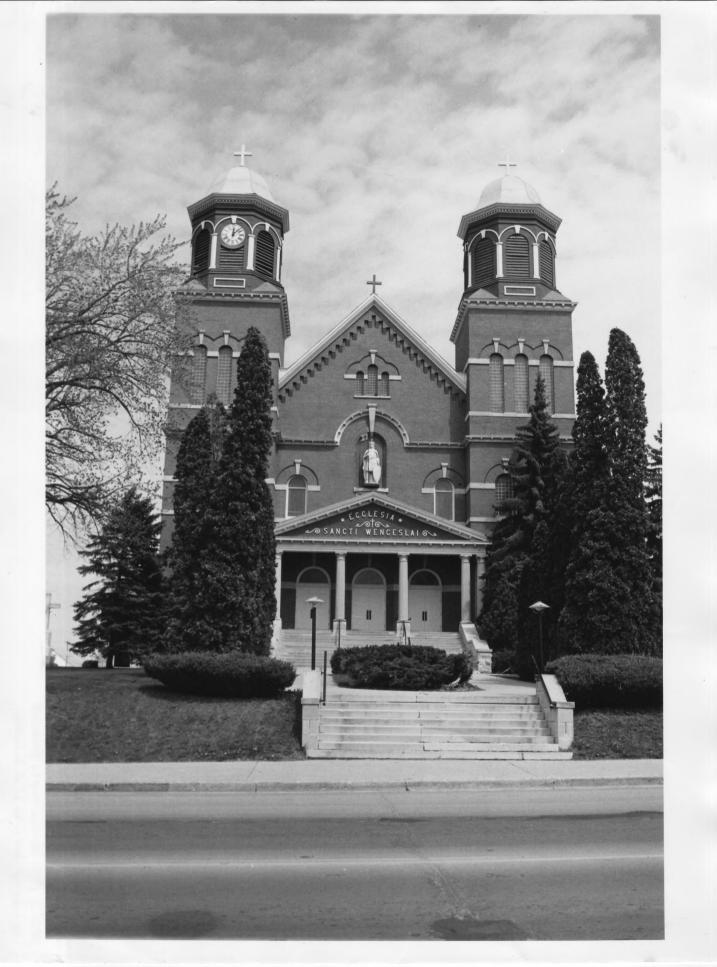

02965

NOTICE: This material may be protected by copyright law (Title 17 U. S. Code).

St. Wenceslaus Church Complex New Prague, Minnesota Britta Bloomberg 1980 Minnesota Historical Society, 690 Cedar Street, St. Paul, MN Church - North 02965/10 JAN 2 0 1982

NOTICE: This material may be protected by copyright law (Title 17 U. S. Code). FROM THE COLLECTIONS OF THE MINNESOTA HISTORICAL SOCIETY THIS PHOTOGRADIALIS FOR REFERENCE US ONLY. IT MAY NOT BE REPRODUCED OR SOLD WITHOUT WRITTEN PERMISSION.