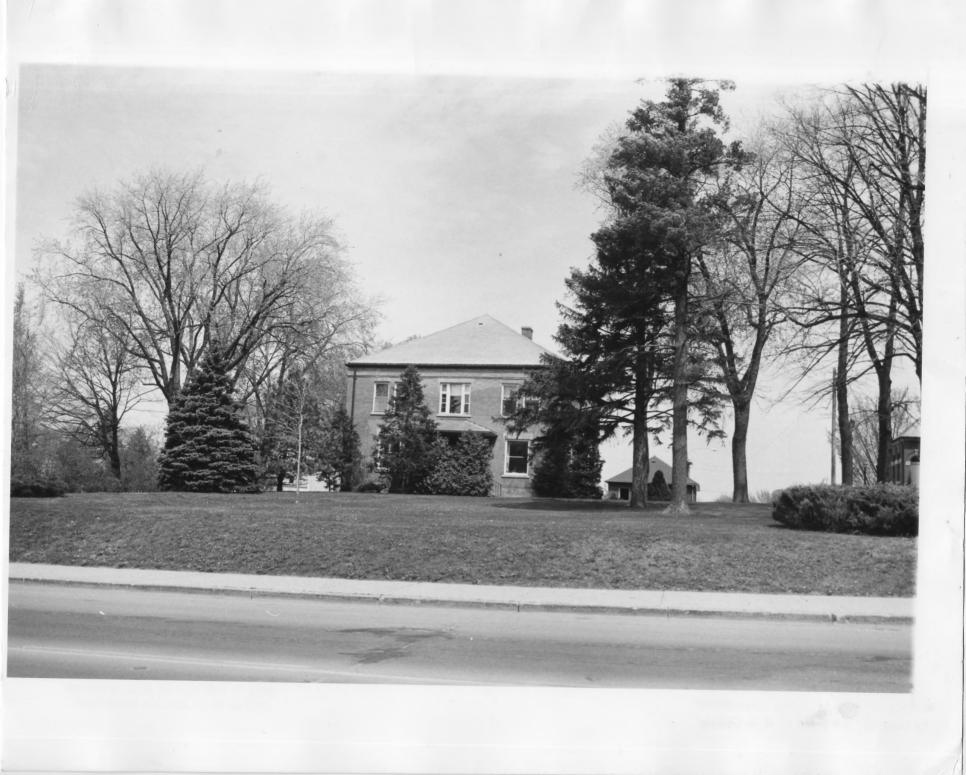

02965

10

02965

St. Wenceslaus Church Complex New Prague, Minnesota Britta Bloomberg 1980

Minnesota Historical Society, 690 Cedar Street, St. Paul, MN Rectory - north 02965/8 JAN 2 0 1982

> FROM THE COLLECTION'S OF THE MINNESOFA WISTORICAL SOCIETY THIS PHOTOGRACH IS FOR REFERENCE US-ONLY. IT MAY NOT BE REPRODUCED OP SOLD WITHOUT WRITTEN PERMISSION