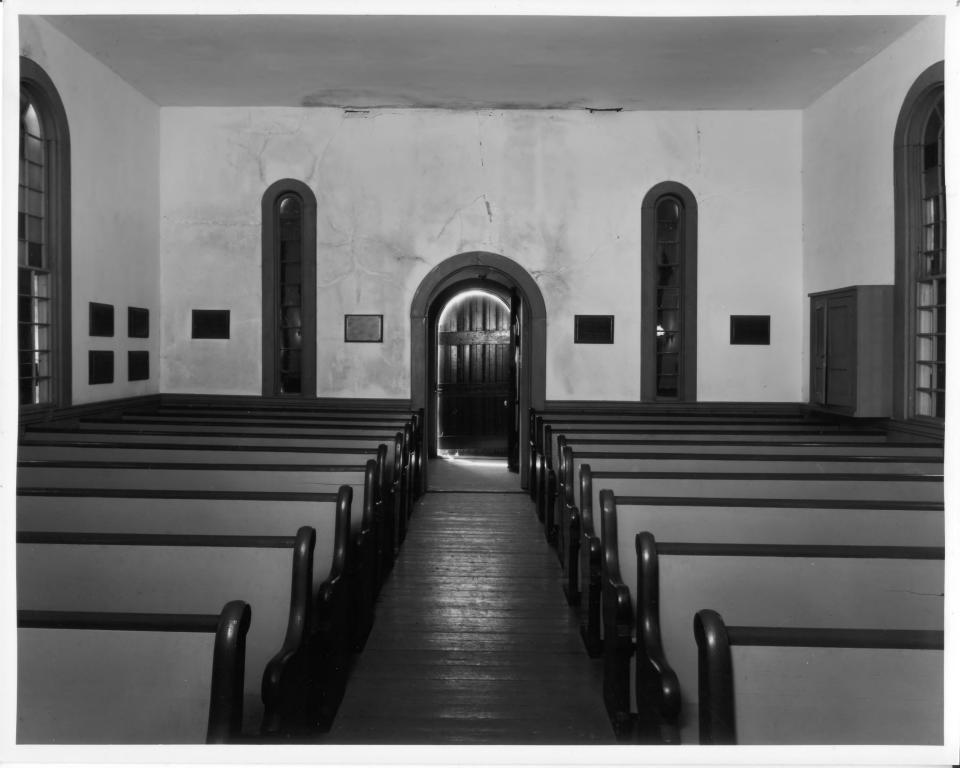

May 1977

Rhode Island Historical Preservation Commission Interior view facing south, showing entrance.

Photo #30/5

JUN 28 1977

PROPERTY OF THE NATIONAL REGISTER

NOV 25 1977

Norragansett Baptist Church

South Ferry Church 3Vashington County,