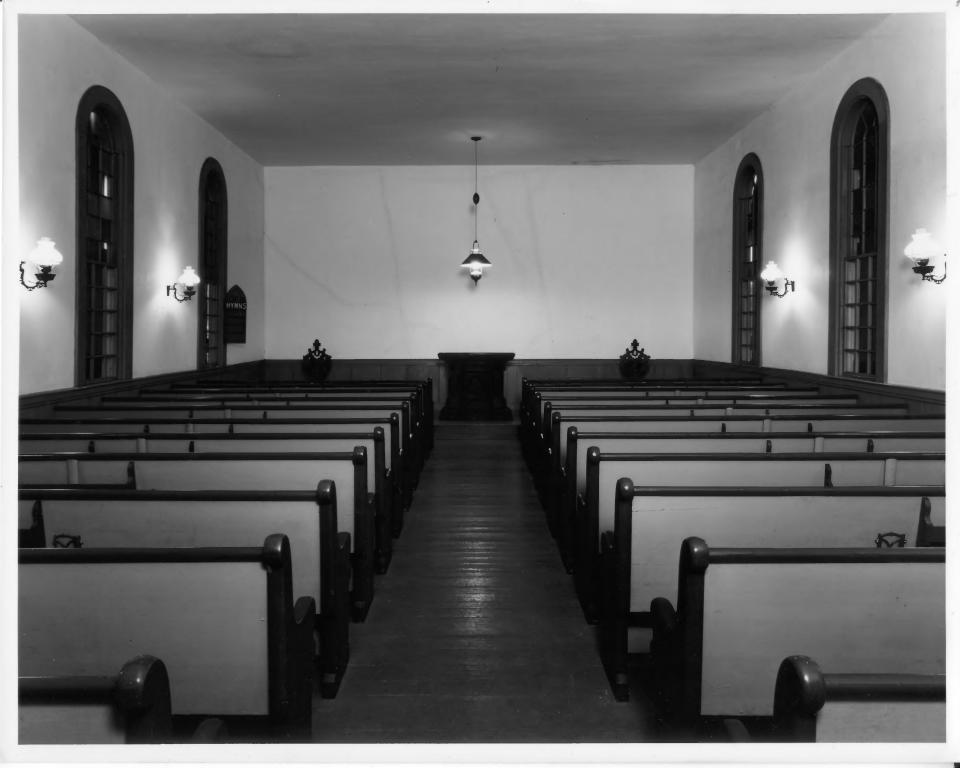

Narragansett, R.I.

Warren Jagger

May 1977

Rhode Island Historical Preservation Commission Interior view facing north, showing pulpit. Photo #4 95

PROPERTY OF THE NATIONAL REGISTERN 28 1977

NOV 25. 1977