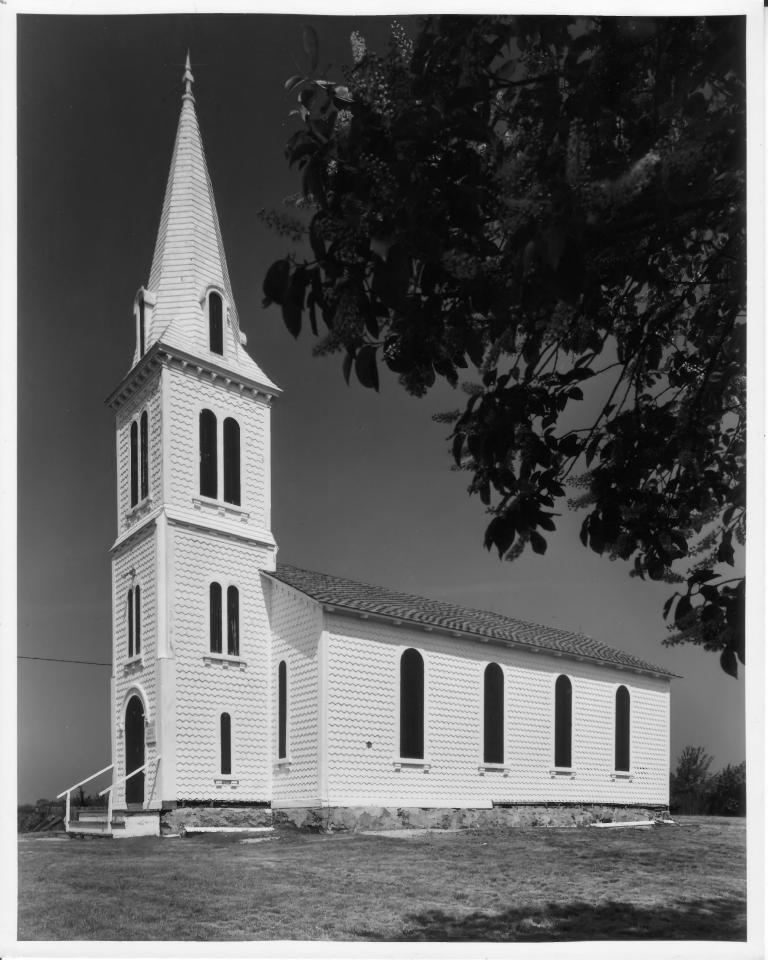

Narragansett Baptist Church South Ferry Church Washington County, RI

Narragansett, R.I.

Warren Jagger

May 1977

Rhode Island Historical Preservation Commission

General view of exterior facing northwest

Photo #1 05