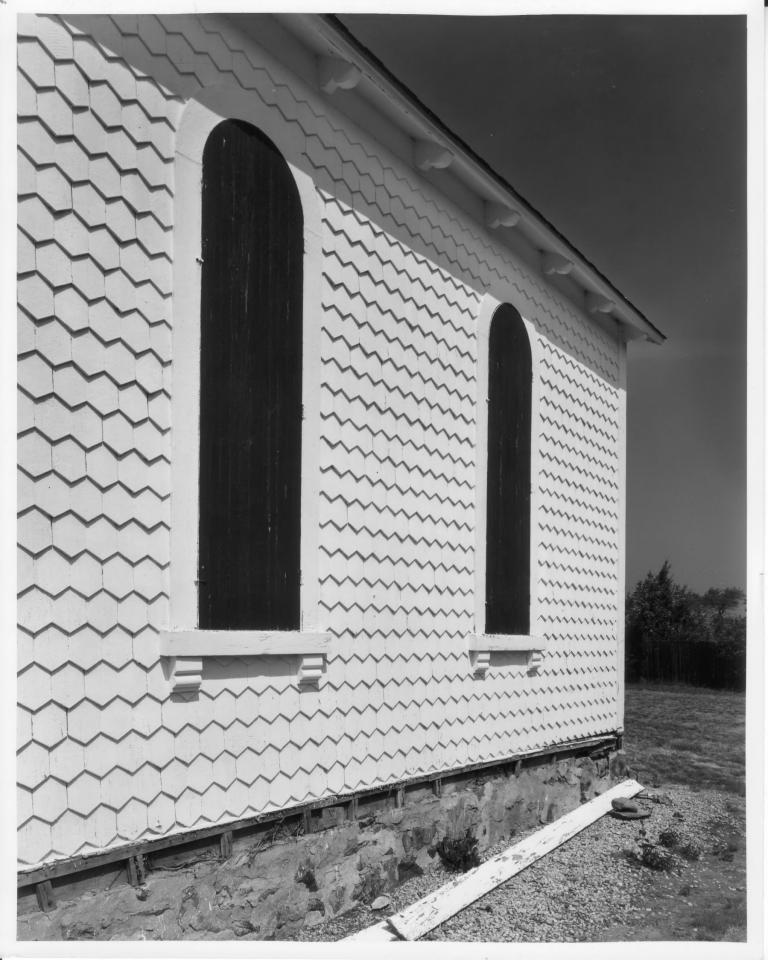

Detail of east wall showing hexagonal shingling.

Photo #295

JUN 281977

**DOUDLOLA UL LINE NALLUMAI DECICLES** 

NOV 25 1977

Narragansett Baptist Church South Ferry Church Blashington Courty, RI

Warren Jagger