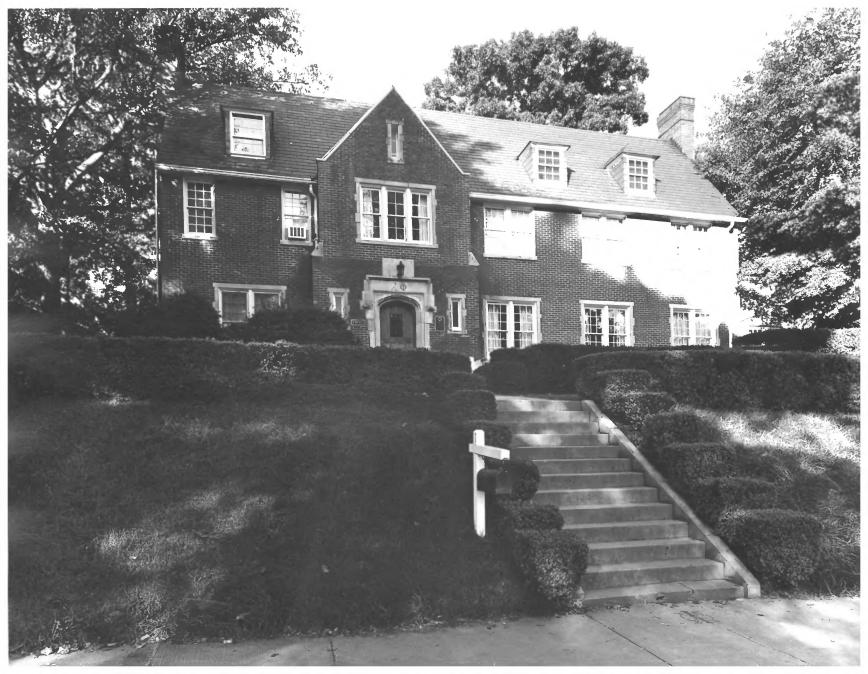

Photographer: James R. Lockhart Negative filed: Georgia Department of Natural Resources

Date: October, 1980 Description (1 of 7): East facade; photographer facing west.

NB6

Photographer: James R. Lockhart Negative filed: Georgia Department of Natural Resources