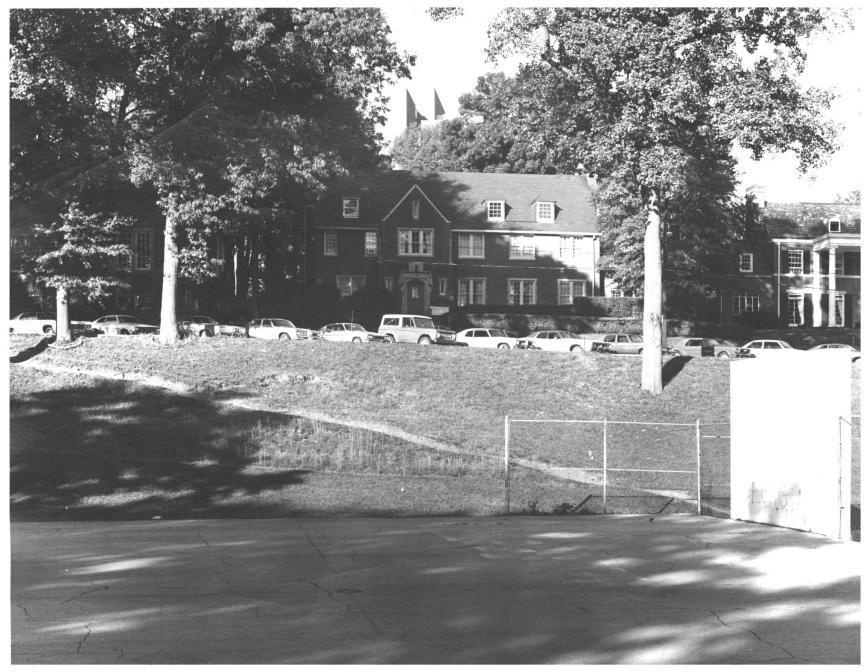

Photographer: James R. Lockhart Negative filed: Georgia Department of Natural Resources

Date: October, 1980 Description (1 of 7): East facade; photographer facing west.

NB6

Photographer: James R. Lockhart Negative filed: Georgia Department of Natural Resources

Date: October, 1980
Description (2 of 7): East facade; photographer facing northwest.

1961

cO)

NON

Photographer: James R. Lockhart g Negative filed: Georgia Department of Natural Resources Date: October, 1980 Description (3 of 7): Southwest corner (and addition); photographer facing northeast.