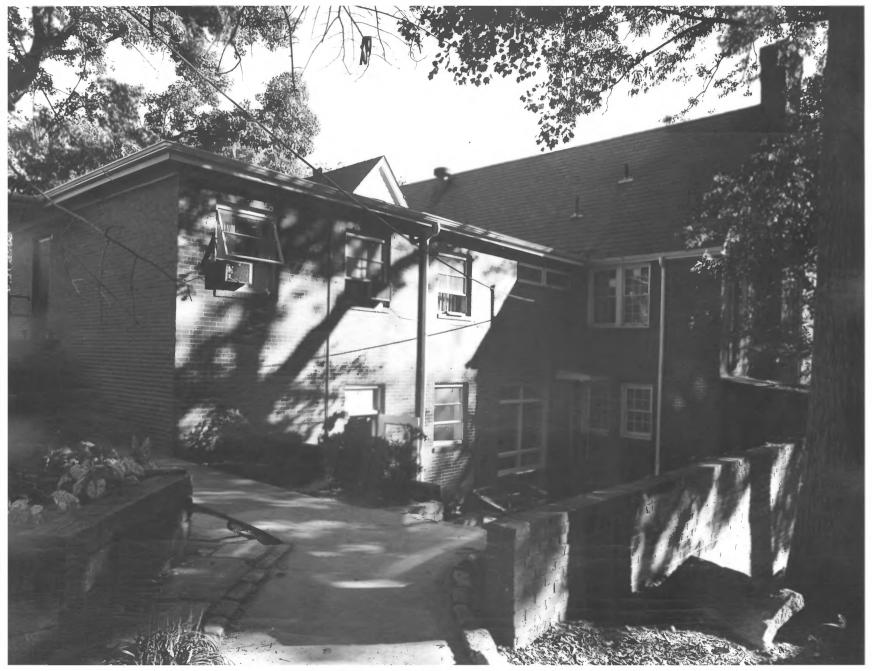

Date: October, 1980
Description (2 of 7): East facade; photographer facing northwest.

1961

cO)

NON

Photographer: James R. Lockhart g Negative filed: Georgia Department of Natural Resources Date: October, 1980 Description (3 of 7): Southwest corner (and addition); photographer facing northeast.