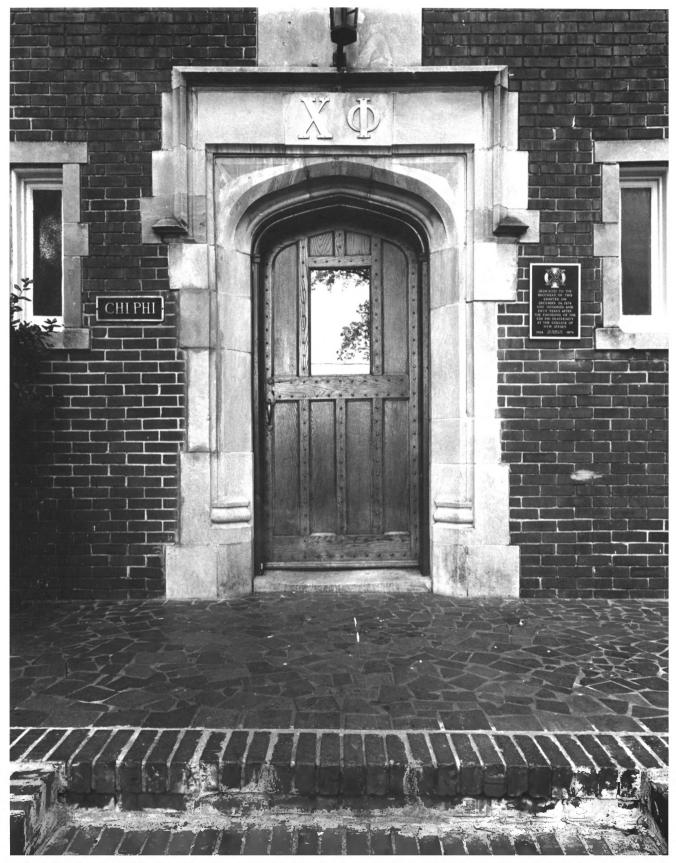

Ð

Photographer: James R. Lockhart Negative filed: Georgia Department of Natural Resources Date: October, 1980 Description (4 of 7): Front entrance; photographer facing west. NOV LE 1980

Photographer: James R. Lockhart Negative filed: Georgia Department of NOV 1 8 1980 Natural Resources Date: October, 1980 Description (5 of 7): First-floor staircase; photographer facing west.