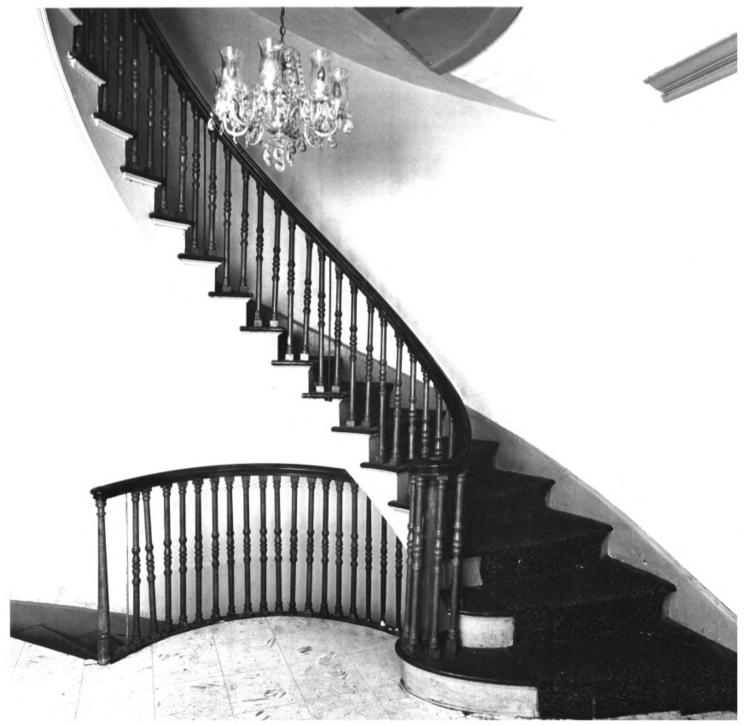

Ð

Photographer: James R. Lockhart Negative filed: Georgia Department of Natural Resources Date: October, 1980 Description (4 of 7): Front entrance; photographer facing west. NOV LE 1980

Photographer: James R. Lockhart Negative filed: Georgia Department of NOV 1 8 1980 Natural Resources Date: October, 1980 Description (5 of 7): First-floor staircase; photographer facing west.