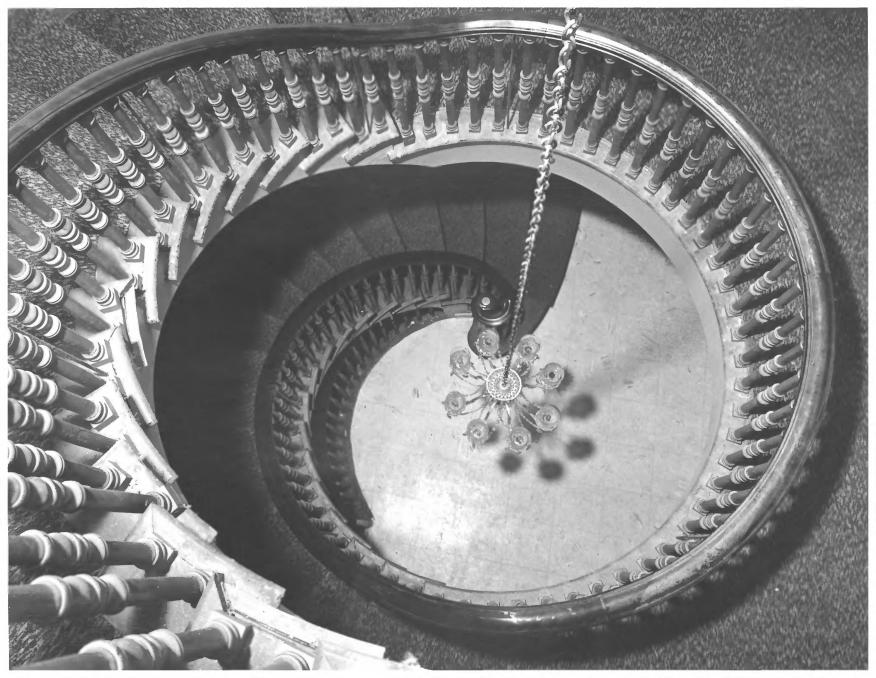

Photographer: James R. Lockhart 1 Age Negative filed: Georgia Department of Natural Resources Date: October, 1980 Description (6 of 7): Third-floor stairwell: photographer facing west.

1980

00

Photographer: James R. Lockhart Negative filed: Georgia Department of Natural Resources Date: October, 1980