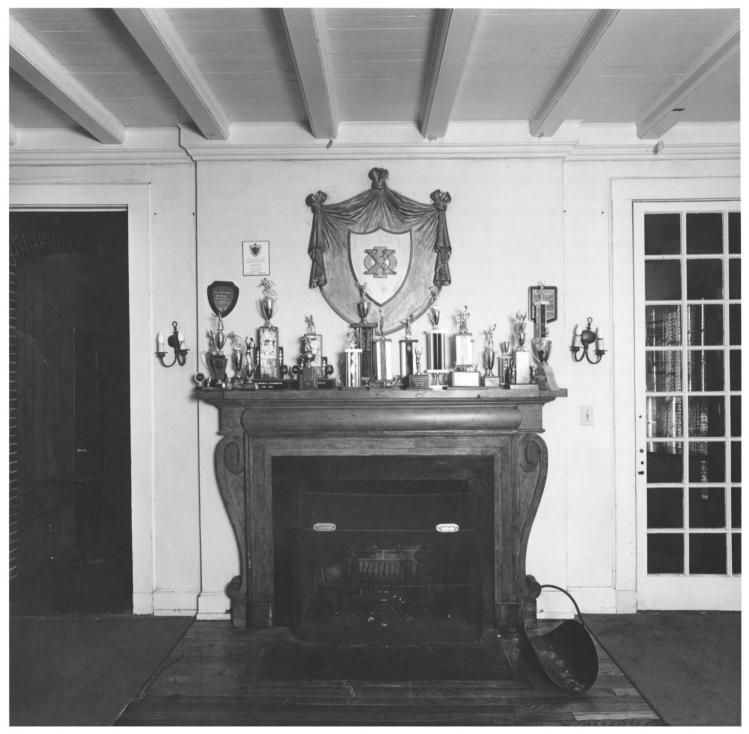

Description (7 of 7): First floor (livingroom mantel); photographer facing north,