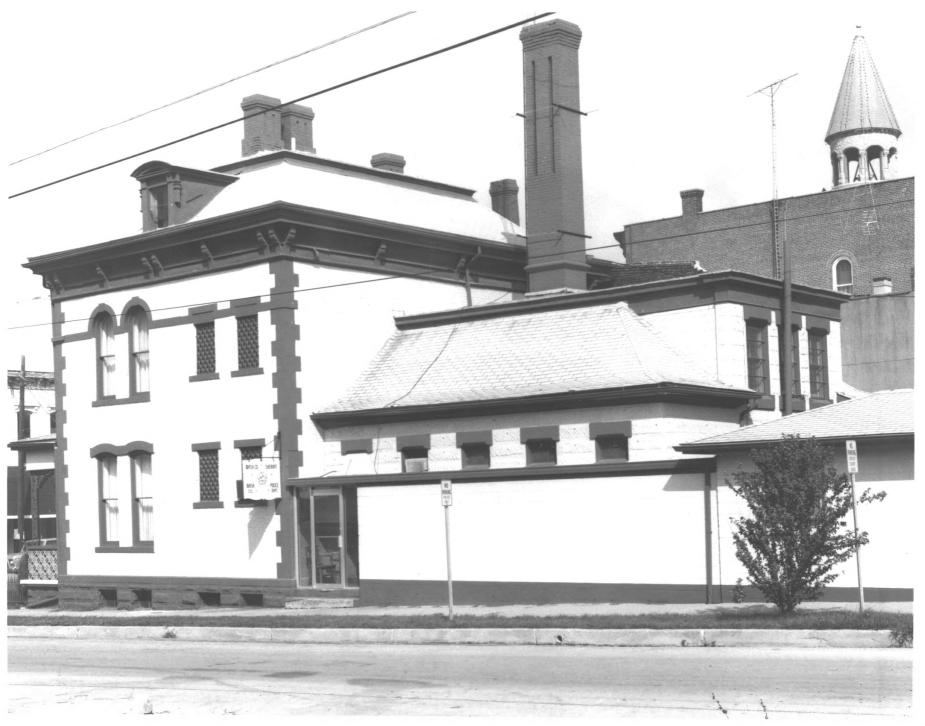

Washington County Jail Salem, Indiana 47167 William V. Petrere. Photographer September 23, 1982 Salem Camera Shop (photograph negative) West side of Jail - camera facing East Photograph #1 of 4

Washington County Jail Salem, Indiana 47167 William V. Petrere, Photographer September 23, 1982 Salem Camera Shop (photograph negative) South side of Jail - camera facing North Photograph #2 of 4