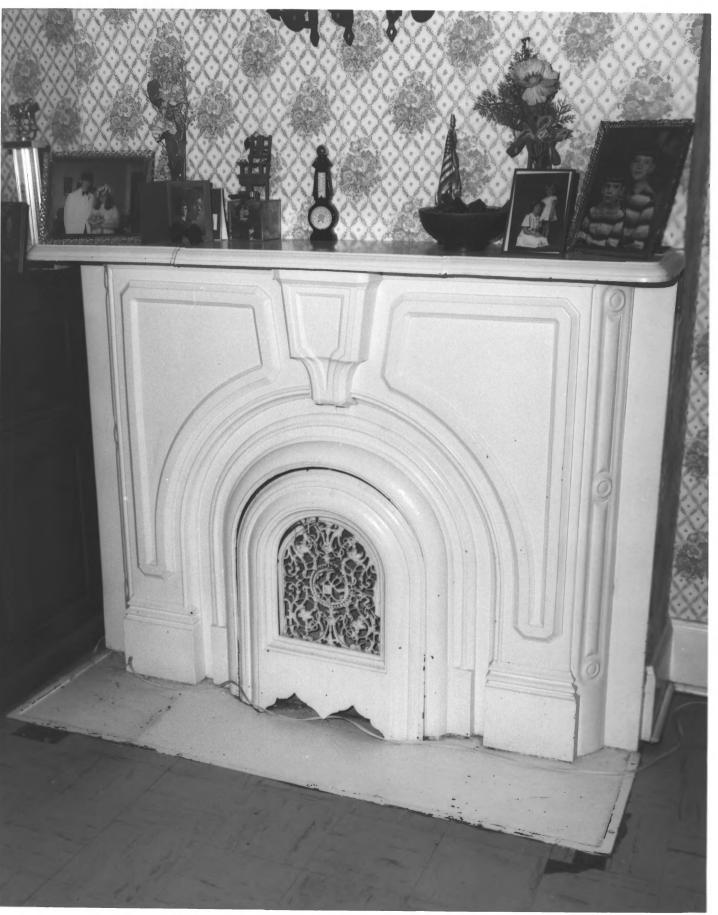

Washington County Jail Salem. Indiana 47167 William V. Petrere. Photographer September 23, 1982 Salem Camera Shop (photograph negative) Stairway to second floor Photograph #3 of 4

Washington County Jail Salem, Indiana 47167 William V. Petrere, Photographer September 23, 1982 Salem Camera Shop (photograph negative) Metal mantel in "parlor" Photograph # 4 of 4