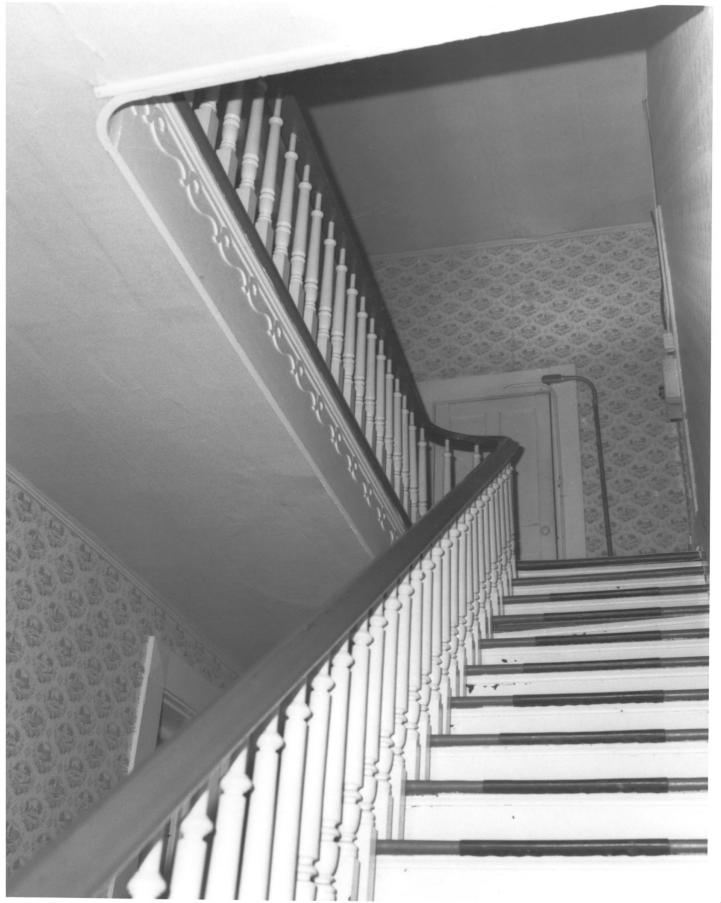

Washington County Jail Salem. Indiana 47167 William V. Petrere. Photographer September 23, 1982 Salem Camera Shop (photograph negative) Stairway to second floor Photograph #3 of 4

Washington County Jail Salem, Indiana 47167 William V. Petrere, Photographer September 23, 1982 Salem Camera Shop (photograph negative) Metal mantel in "parlor" Photograph # 4 of 4