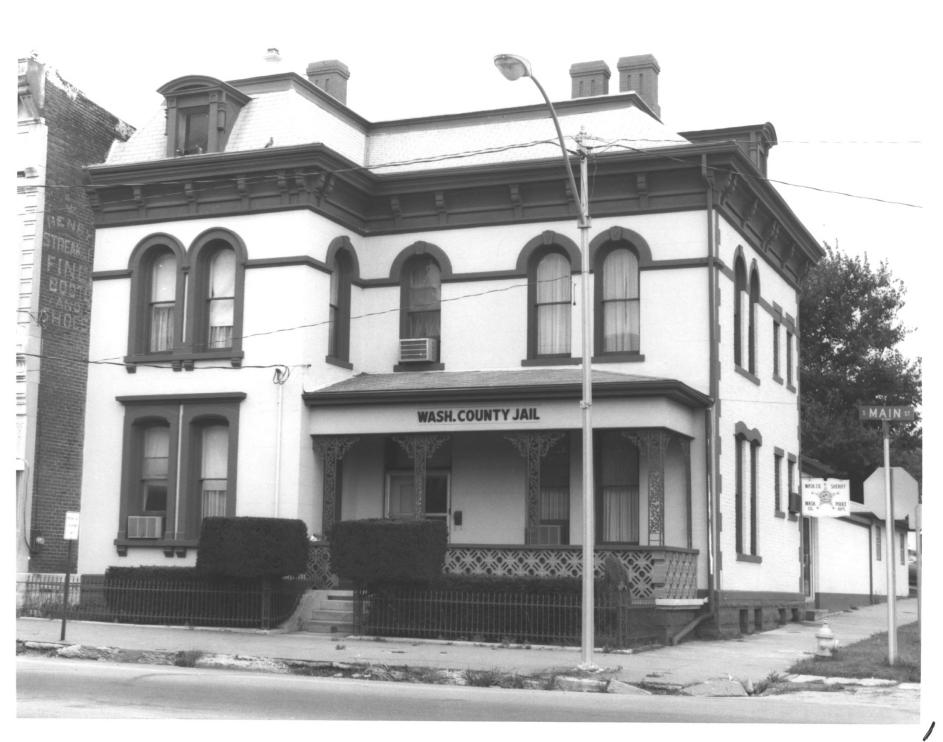

Washington County Jail Salem, Indiana 47167 William V. Petrere. Photographer September 23, 1982 Salem Camera Shop (photograph negative) West side of Jail - camera facing East Photograph #1 of 4

Washington County Jail Salem, Indiana 47167 William V. Petrere, Photographer September 23, 1982 Salem Camera Shop (photograph negative) South side of Jail - camera facing North Photograph #2 of 4