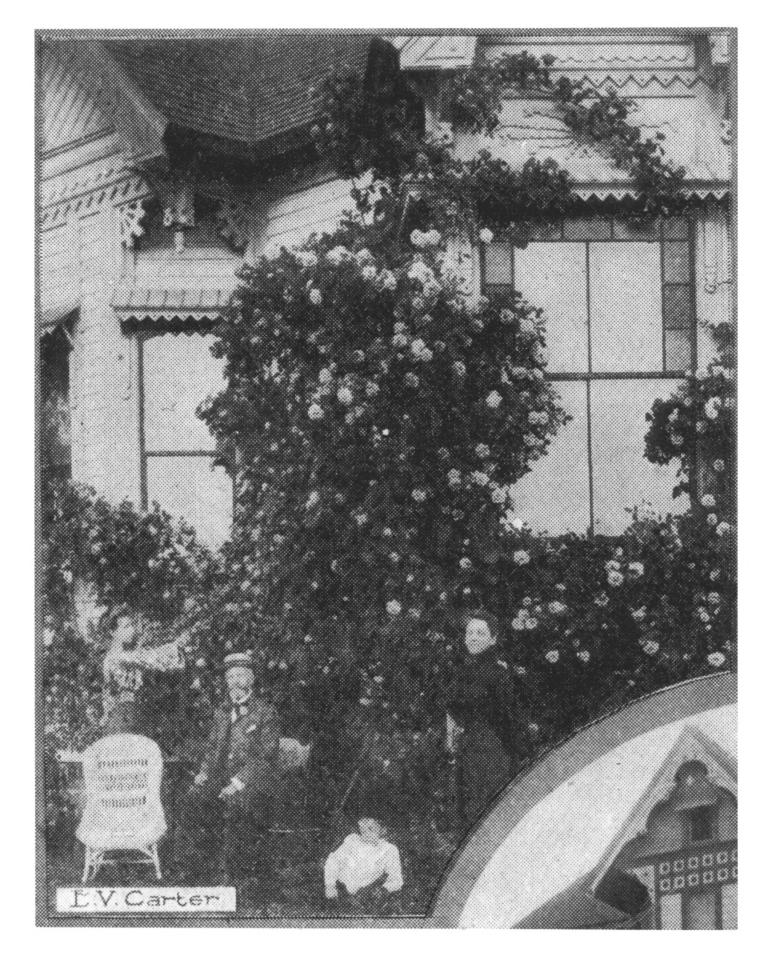

## MAR 7 1979

The E.V. Carter Home 505 Siskiyou Blvd. Ashland-Jackson County- Oregon photographer unknown ca. 1910 Terry Skibby (negative) Detail of bay taken before Carter Home moved across Siskiyou Blvd.

Photograph # 7

FEB 5 1979