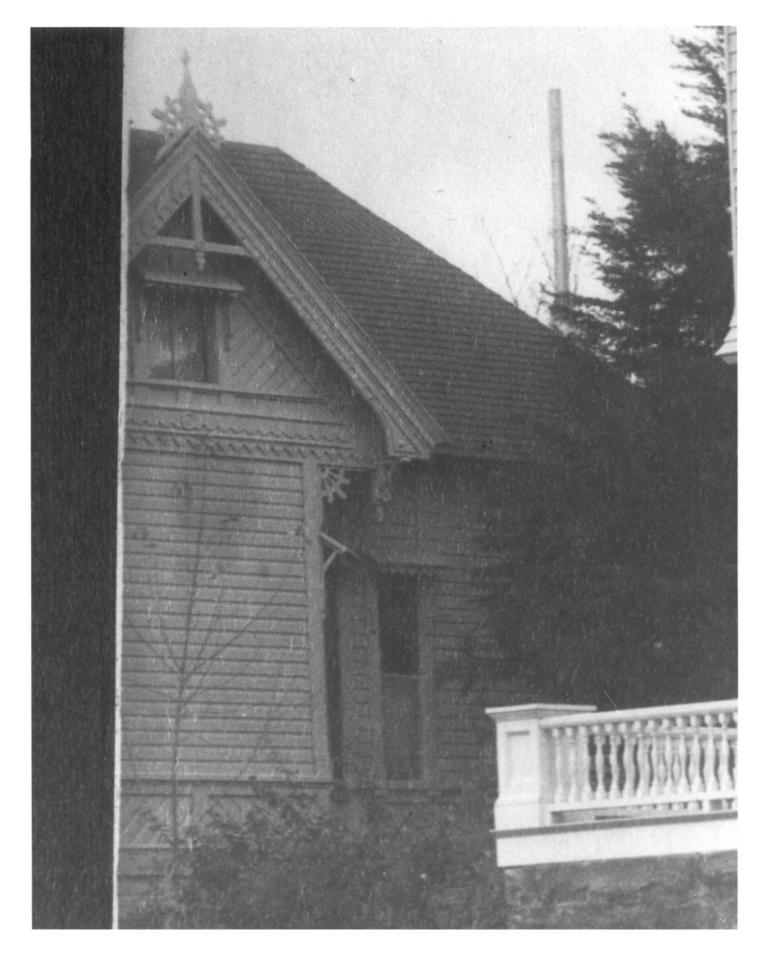

## MAR 7 1979

The E.V. Carter Home 505 Siskiyou Blvd. Ashland-Jackson County- Oregon photographer unknown ca. 1910 Terry Skibby (negative) Detail of bay taken before Carter Home moved across Siskiyou Blvd.