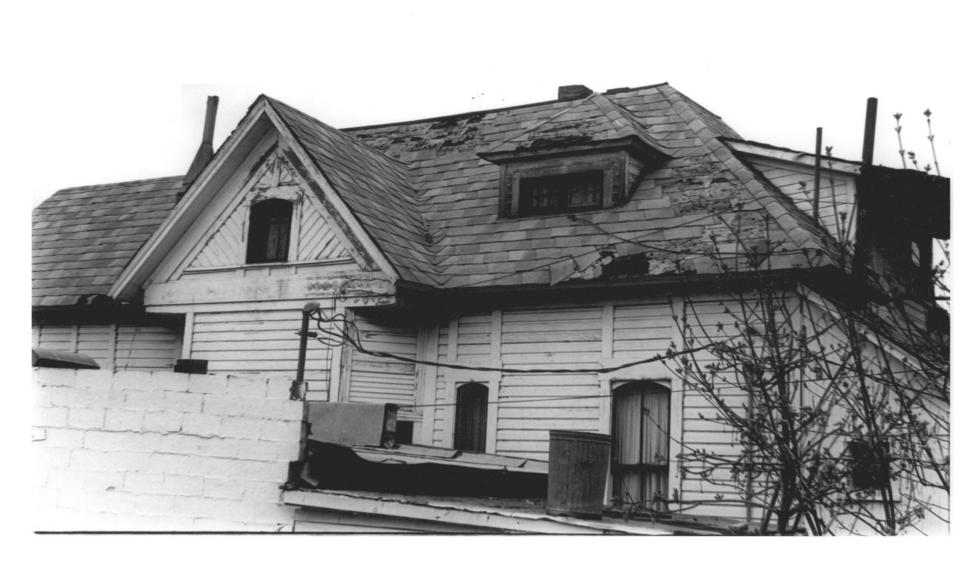

The E.V. Carter Home 505 Siskiyou Blvd. Ashland, Jackson County, Oregon Barbara Sacerdote (photographer) April. 1978 Barbara Sacerdote (photograph negative) North elevation of house View from rear of property Photograph #4