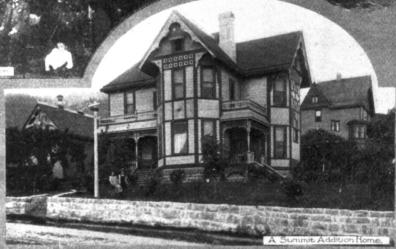

## TYPICAL ASHLAND HOMES

E. V. Carter Home 505 Siskiyou Blvd. Ashland-Jackson County-Oregon Photographer unknown c. 1910 Terry Skibby (negative) From Ashland promotional booklet Photograph # 🌠 🔥

The E.V. Carter Home 505 Siskiyou Blvd. Ashland, Jackson County, Oregon Kay Atwood (photographer) July, 1978 Kay Atwood (negative) View from parking strip of adjacent properties looking north Photograph # 9