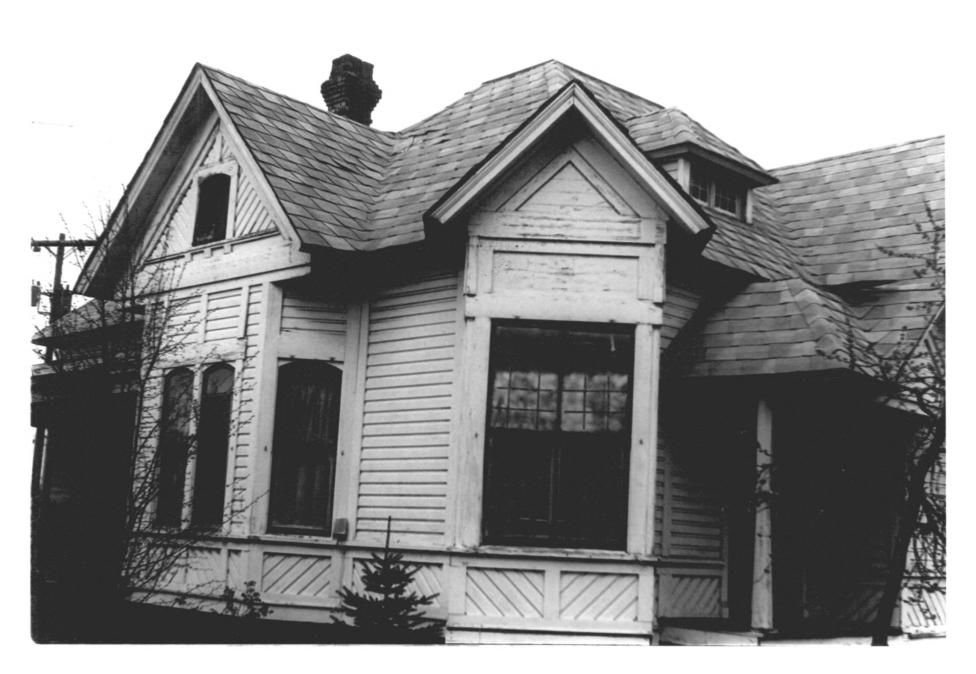

## MAR 7 1979

E. V. Carter Home 505 Siskiyou Blvd. Ashland-Jackson County- Oregon Barbara Sacerdote (photographer) April, 1978 Barbara Sacerdote (negative) North elevation of Carter Home Detail of front bay and gable Photograph # 5