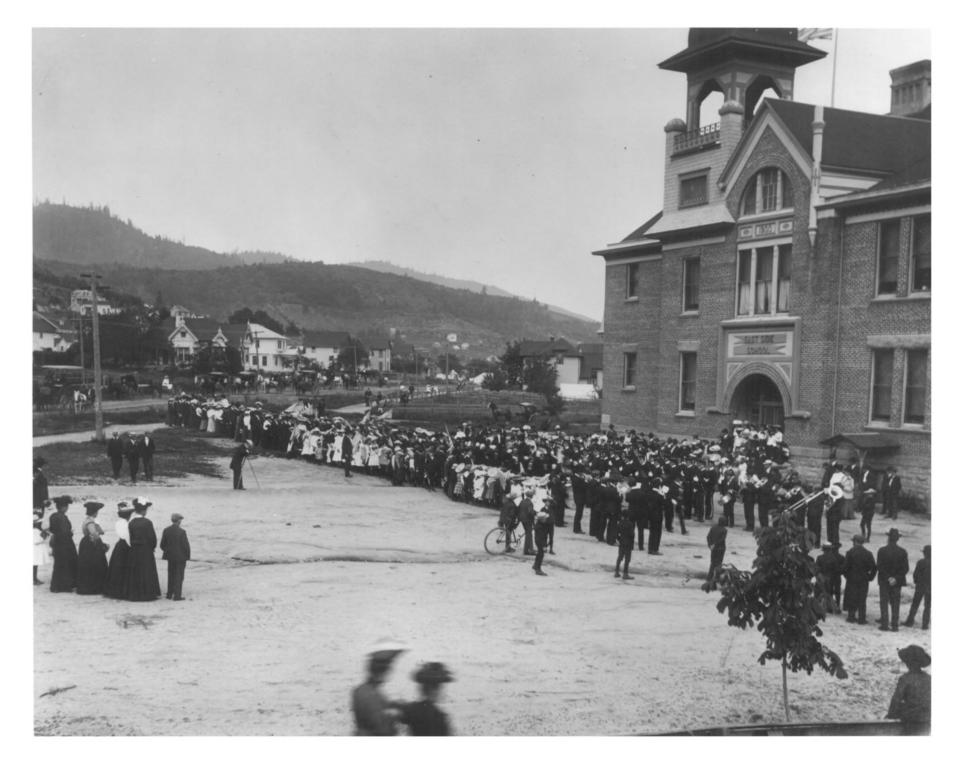

E.V. Carter Home 505 Siskiyou Blvd. Ashland-Jackson County- Oregon c. 1905 Terry Skibby (negative) Photographer unknown View of Siskiyou Blvd. looking West. Carter Home at left in picture. (before move to other side of Blvd.) Photograph # 1/1