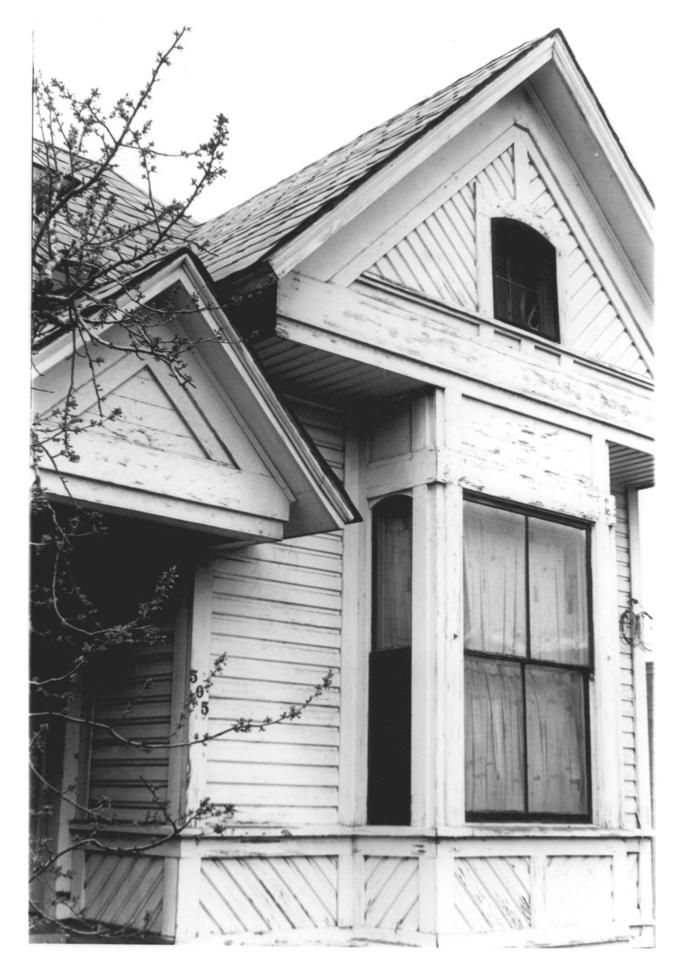

## MAR 7 1979

E. V. Carter Home 505 Siskiyou Blvd. Ashland-Jackson County- Oregon Barbara Sacerdote (photographer) April, 1978 Barbara Sacerdote (negative) North elevation of Carter Home Detail of front bay and gable Photograph # 5