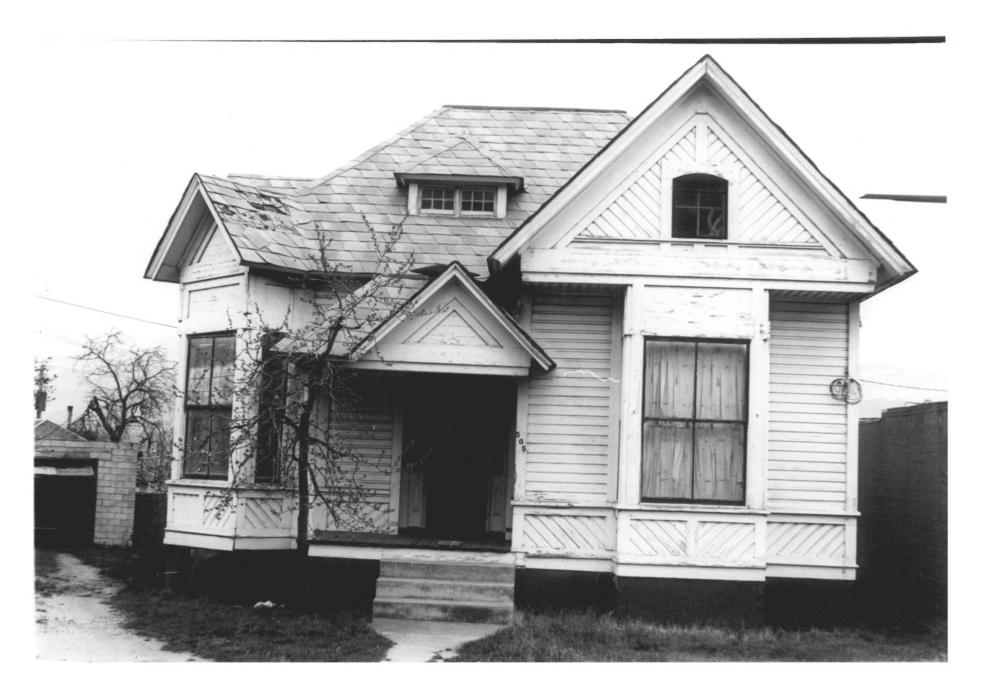

E.V. Carter Home 505 Siskiyou Blvd. Ashland-Jackson County-Oregon Barbara Sacerdote (photographer) April. 1978 Barbara Sacerdote (negative) South elevation of Carter Home Front view, taken from parking strip Photograph # 1