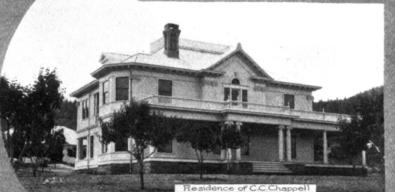

## TYPICAL ASHLAND HOMES

E. V. Carter Home 505 Siskiyou Blvd. Ashland-Jackson County-Oregon Photographer unknown c. 1910 Terry Skibby (negative) From Ashland promotional booklet Photograph # 🌠 🔥

The E.V. Carter Home 505 Siskiyou Blvd. Ashland, Jackson County, Oregon Kay Atwood (photographer) July, 1978 Kay Atwood (negative) View from parking strip of adjacent properties looking north Photograph # 9