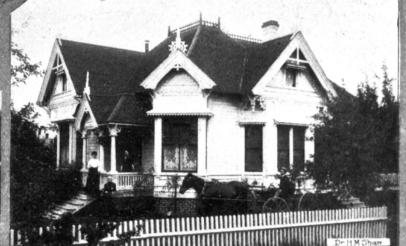

## MAR 7 1979

The E.V. Carter Home 505 Siskiyou Blvd. Ashland-Jackson County- Oregon photographer unknown ca. 1910 Terry Skibby (negative) Detail of bay taken before Carter Home moved across Siskiyou Blvd.