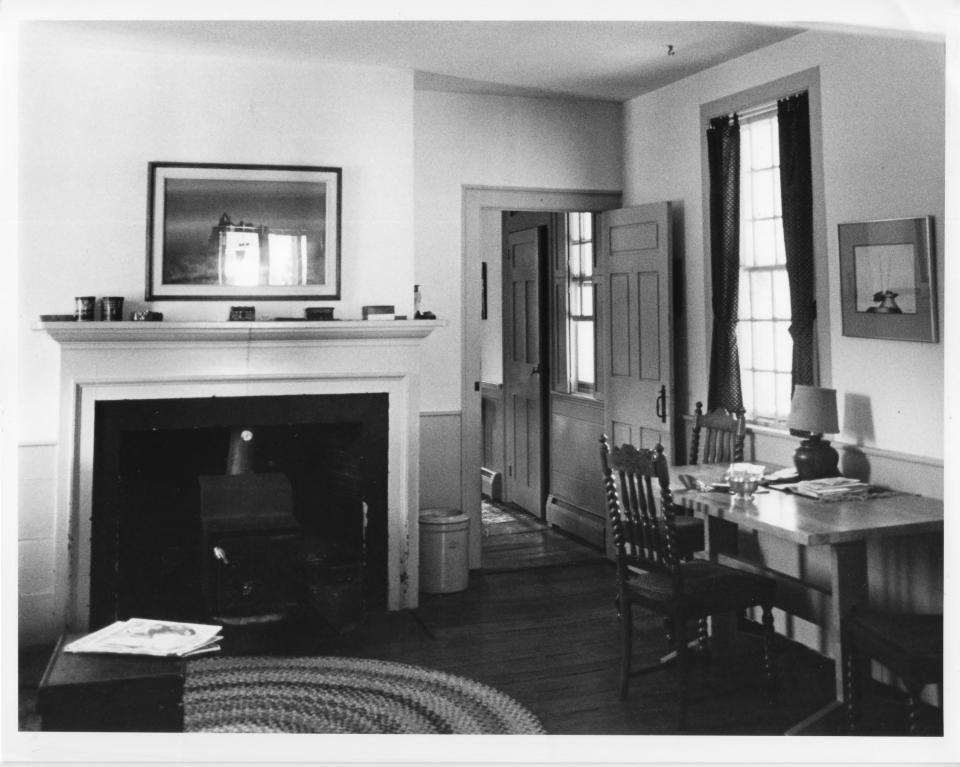

Date: July 1981

Negative filed at: R.I. Historical Preservation

Commission (CKR 6:5)

Description: Kitchen