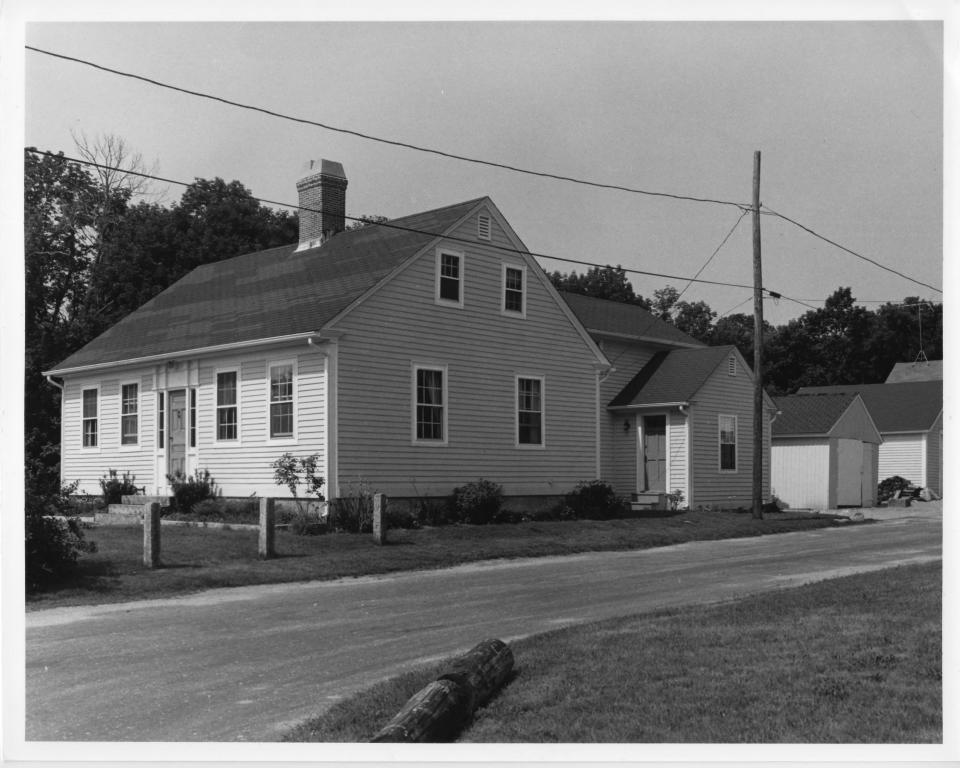

Photographer: Charlene Roise

Date: July 1981

Negative filed at: R.I. Historical Preservation

Commission (CKR 3:20)

Description: View from northeast

2

Esbon Sanford House 88 Featherbed Lane North Kingstown, R.I.