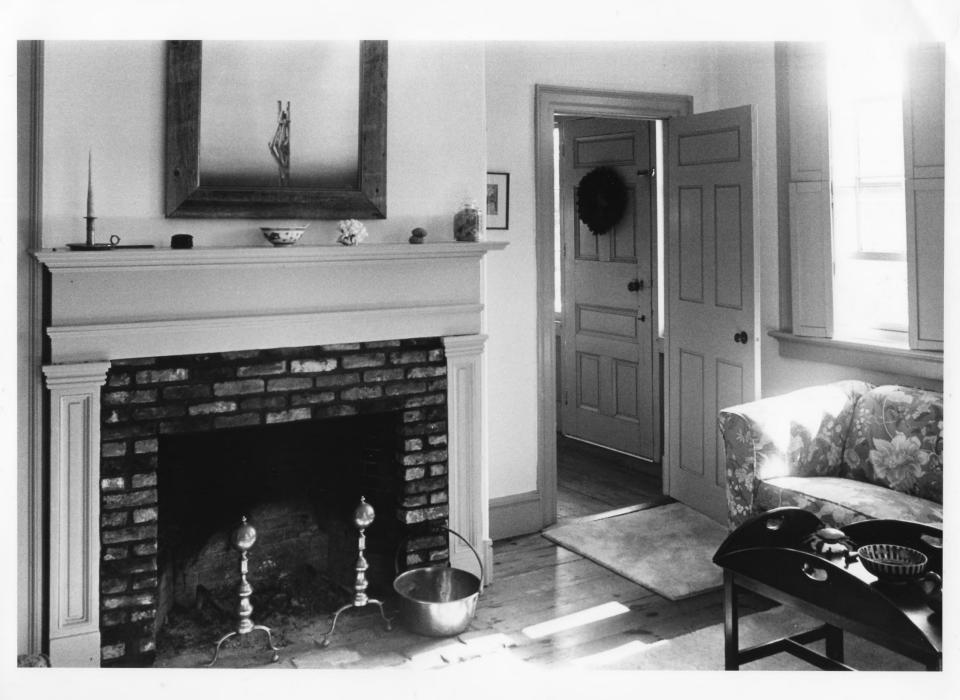

Photographer: Charlene Roise

Date: July 1981

Negative filed at: R.I. Historical Preservation

Commission (CKR 6:1)

Description: Southeast parlor

Esbon Sanford House 88 Featherbed Lane North Kingstown, R.I.

Photographer: Charlene Roise