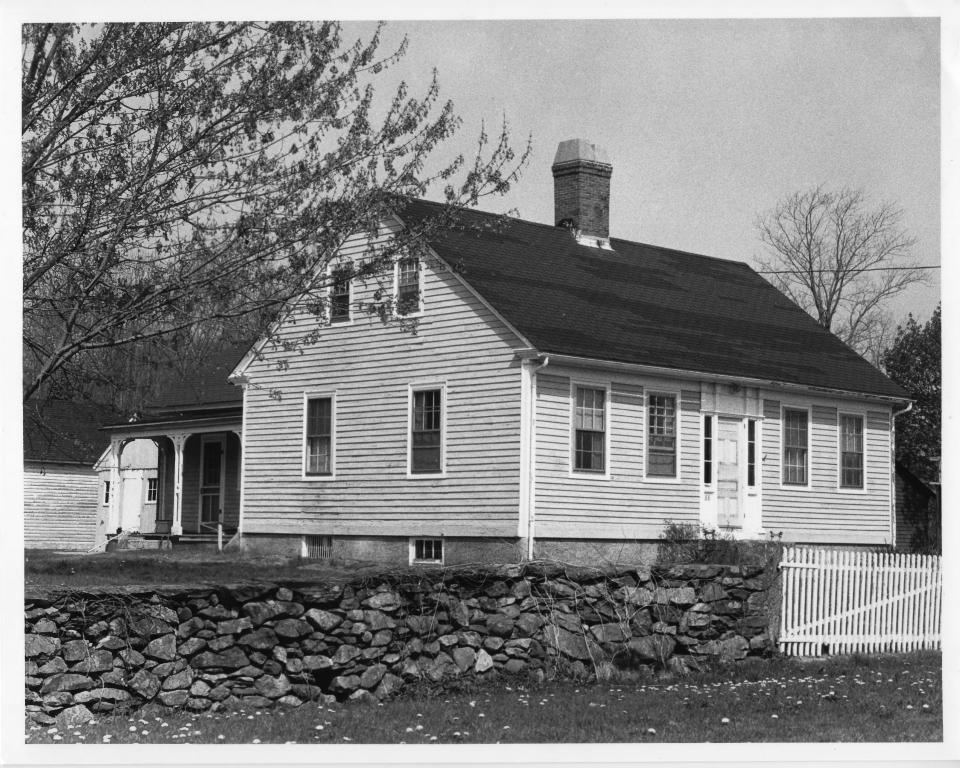

Esbon Sanford House 88 Featherbed Lane North Kingstown, R.I.

Photographer: Walter Nebiker

Date: 1978

Negative filed at: R.I. Historical Preservation Commission (WNK 6:7)

Description: View from southeast

Esbon Sanford House 88 Featherbed Lane North Kingstown, R.I.