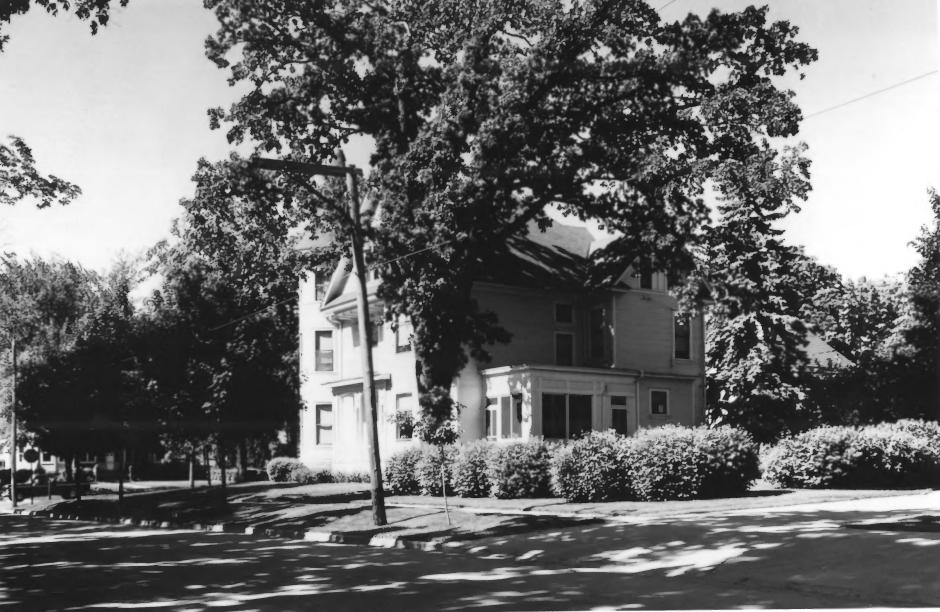

Swan House & Vita Spring Pavilion. Beaver Dam. Dodge County. WI. 1979. Swan House, 230 Park Ave., Photographed from NE. Photo by Pat Mueller. Neg. at WI Hist. Society. Photo #1 of 3. FEB 8 1980

Swan House & Vita Spring Pavilion. Beaver Dam. Dodge County, WI. Pavilion in Swan Park photographed Historical Society. Photo #2 of 3▼