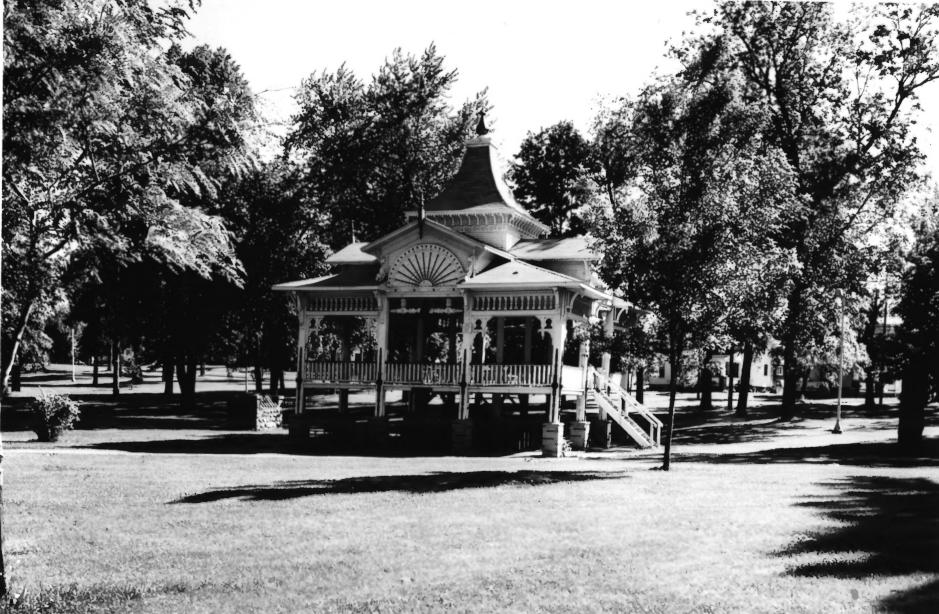

Swan House & Vita Spring Pavilion. Beaver Dam. Dodge County. WI. 1979. Swan House, 230 Park Ave., Photographed from NE. Photo by Pat Mueller. Neg. at WI Hist. Society. Photo #1 of 3. FEB 8 1980

Swan House & Vita Spring Pavilion. Beaver Dam. Dodge County, WI. Pavilion in Swan Park photographed Historical Society. Photo #2 of 3▼

from southwest. Photo by Patricia Mueller, summer 1979. Neg. at WI FEB 8 1980 APR 9 1980

Swan House & Vita Spring Pavilion. Beaver Dam, Dodge County, WI. Pavilion in Swan Park photographed from south to show detail of stairway and ornamentation. Photo by Patricia Mueller, summer 1979. Neg. at WI Historical Society. Photo #3 of 3. FEB 8 1980