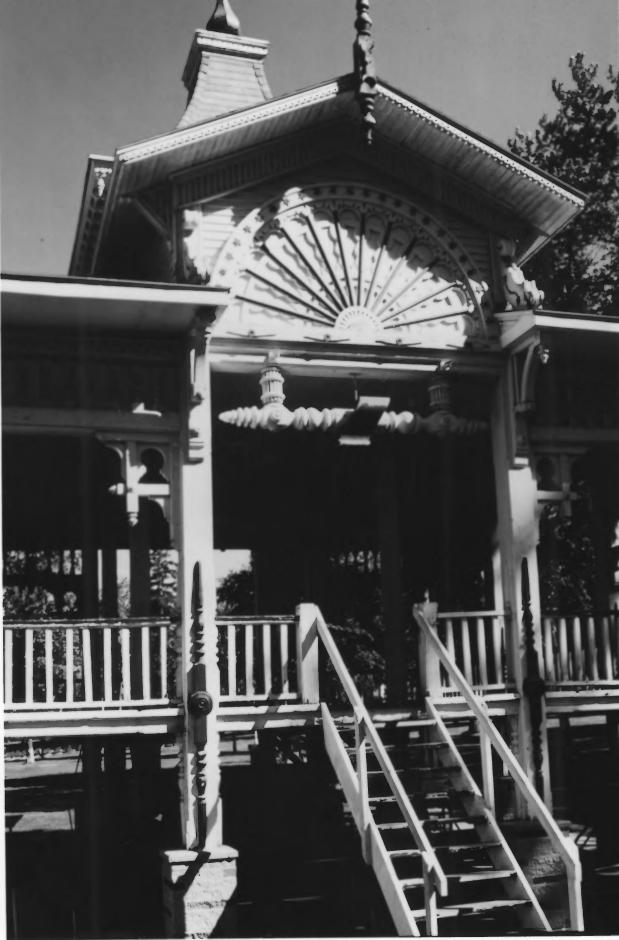

from southwest. Photo by Patricia Mueller, summer 1979. Neg. at WI FEB 8 1980 APR 9 1980

Swan House & Vita Spring Pavilion. Beaver Dam, Dodge County, WI. Pavilion in Swan Park photographed from south to show detail of stairway and ornamentation. Photo by Patricia Mueller, summer 1979. Neg. at WI Historical Society. Photo #3 of 3. FEB 8 1980