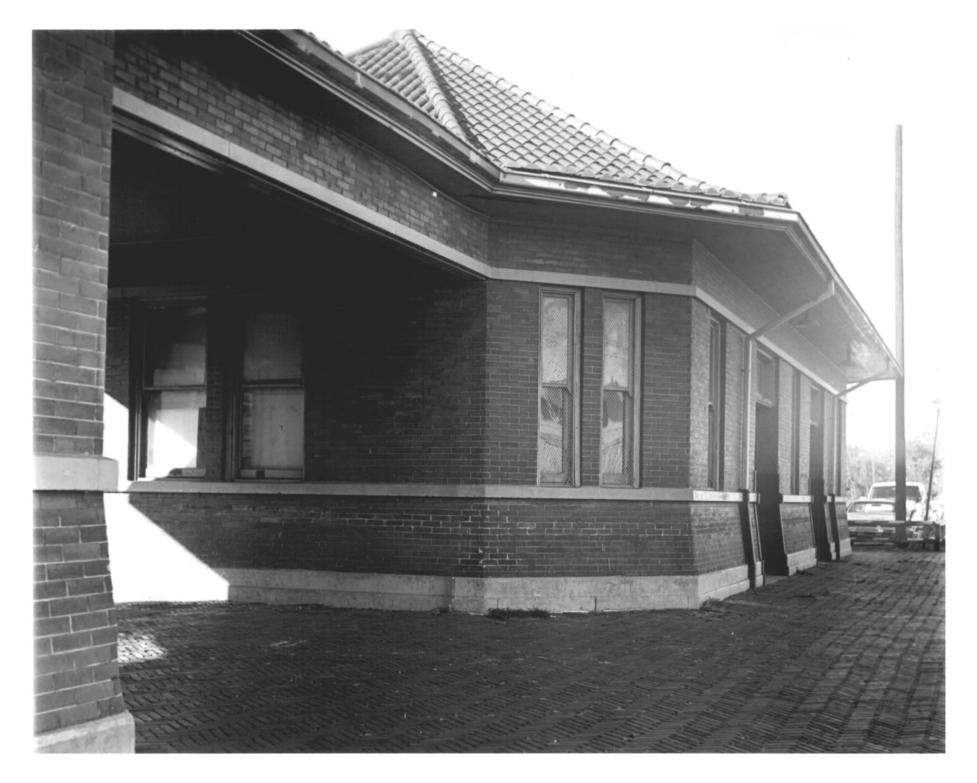

the north Photo No. 1/3

JUN 1 7 1980

AUG 2 1 1980

Union Station-Illinois Central Passenger Depot and Freight Office Brookhaven, Lincoln County, Mississippi Jack A. Gold, Mississippi Department of Archives and History April, 1980 Freight building; view to the north Photo No. 2/3