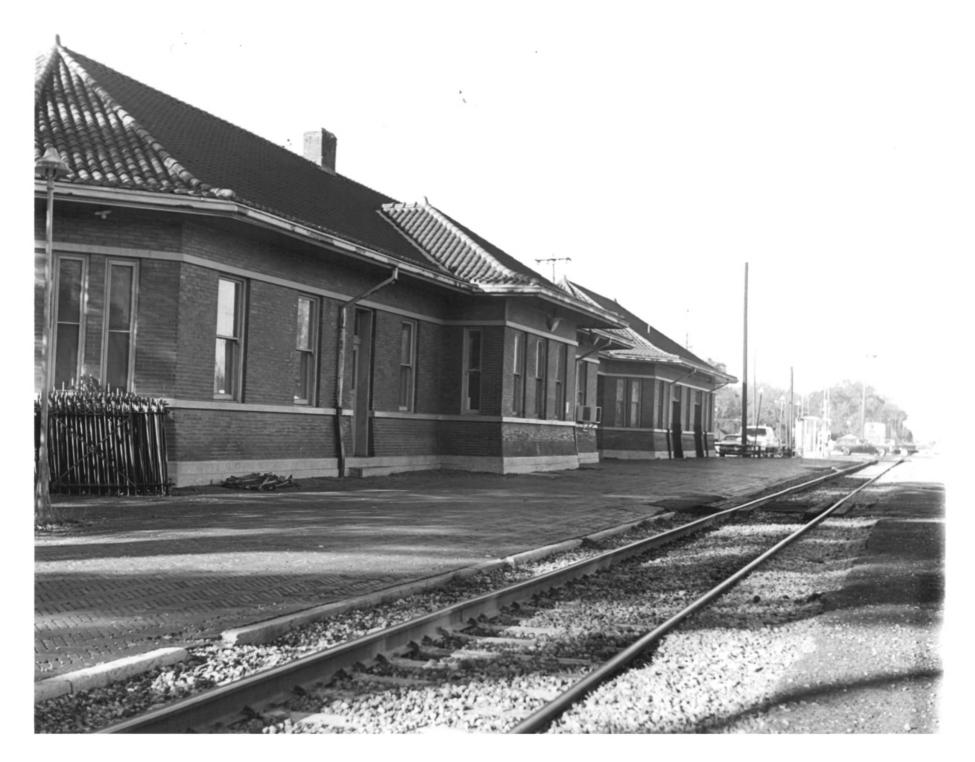

Union Station-Illinois Central Passenger Depot and Freight Office Brookhaven, Lincoln County, Mississippi Jack A. Gold, Mississippi Department of Archives and History April, 1980 Passenger depot in foreground; view to