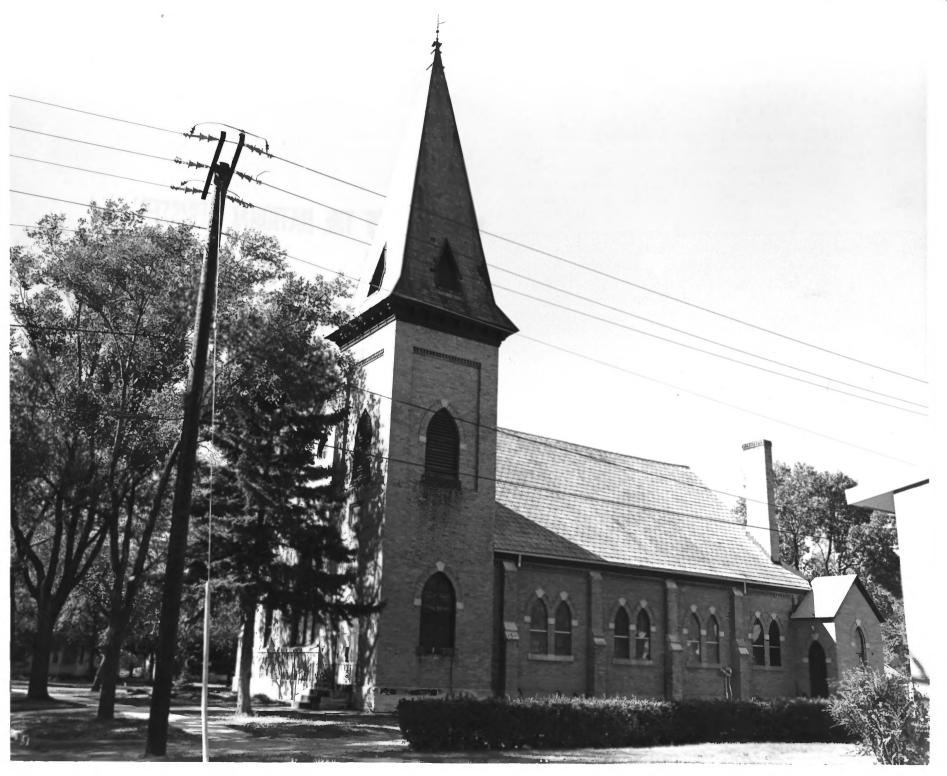

First Congregational Church of Milbank Milbank, SD APR 1 9 1978 Scott Gerloff Grant County July 1976 Historical Preservation Center Camera Facing Northwest Photo #1 🛕 4 NUV 22 1977

First Congregational Church of Milbank Milbank, SD Scott Gerloff Cnant County APR 19 1978 July 1976 Historical Preservation Center Camera Facing Northeast Photo #2 4 NOV 2.2 1977