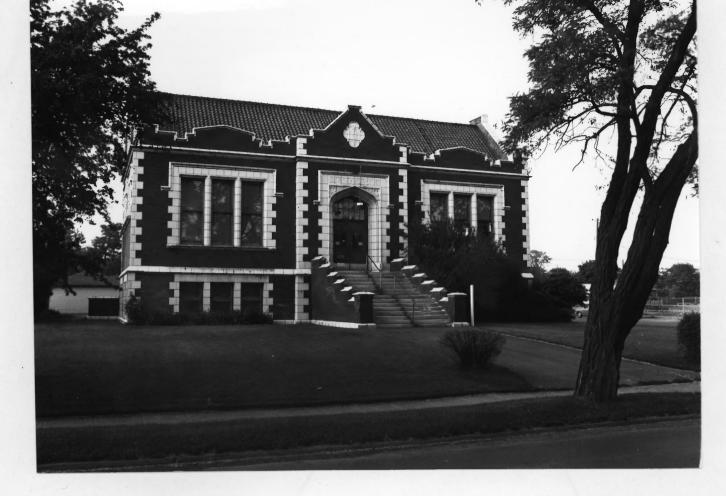

Spokane - Heath Branch

| Address:                   | 525 Mission Street<br>Spokane (Spokane County), WA                                                     | Date & Amount<br>of Carnegie Grant: | 1912, \$35,000                   |
|----------------------------|--------------------------------------------------------------------------------------------------------|-------------------------------------|----------------------------------|
| View:                      | From the S.                                                                                            | Date of<br>Construction:            | 1914                             |
|                            |                                                                                                        | Architect:                          | Julius Zittel                    |
| Photographer:              | J.H. Vandermeer                                                                                        |                                     |                                  |
| Date of Photo:<br>Location | June 1981                                                                                              | Present Use:                        | Mobile library<br>service center |
| of Negative:               | Office of Archaeology and<br>Historic Preservation<br>111 West 21st Avenue, KL-11<br>Olympia, WA 98504 |                                     |                                  |