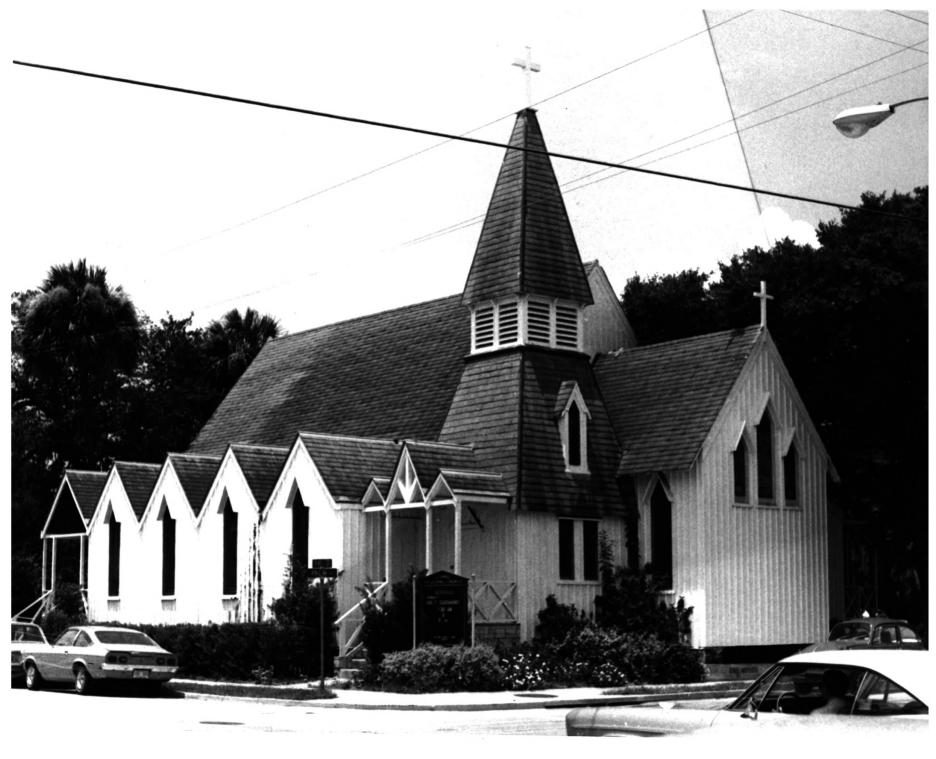

STATE UNITED STATES DEPARTMENT OF THE INTERIOR Florida NATIONAL PARK SERVICE COUNTY NATIONAL REGISTER OF HISTORIC PLACES Brevard PROPERTY PHOTOGRAPH FORM FOR NPS USE ONLY ENTRY NUMBER DATE (Type all entries - attach to or enclose with photograph) 5 1972 Z 1. NAME St. Gabriel's Episcopal Church соммом: AND/OR HISTORIC: LOCATION STREET AND NUMBER: 414 Palm Avenue CITY OR TOWN: Titusville COUNTY STATE: CODE CODE Florida Brevard 009 PHOTO REFERENCE Diane D. Greer PHOTO CREDIT: DATE OF PHOTO: July 28, 1971 ш NEGATIVE FILED AT: Division of Archives, History, and Records Management ш 4. IDENTIFICATION DESCRIBE VIEW, DIRECTION, ETC. View of the Southeast corner of the church