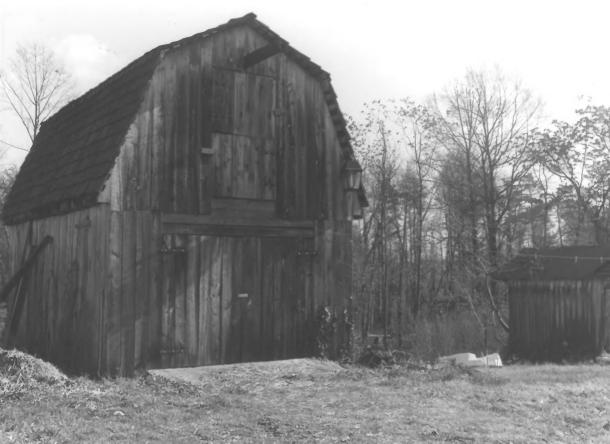

Old St. Mary's Rectory Aquasco, Prince George's County, MD Marina King April 1986 Third story hall Neg: MD Historical Trust, Annapolis, MD

Old St. Mary's Rectory Aquasco, Prince George's County, MD Marina King April 1986 Non-contributing outbuildings Southeast of house MD Historical Trust, Annapolis, MD