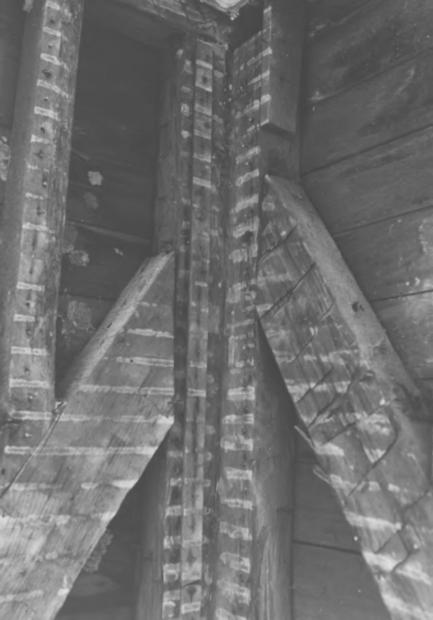

10/14

Old St. Mary's Rectory
Aquasco, Prince George's County, MD
Marina King
April 1986
2nd floor, northwest room,
exposed corner post and studs
Neg: MD Hist. Trust, Annapolis, MD

Old St. Mary's Rectory Aquasco, Prince George's County, MD April 1986 Marina King Southwest bedroom Neg: MD Historical Trust, Annapolis, MD