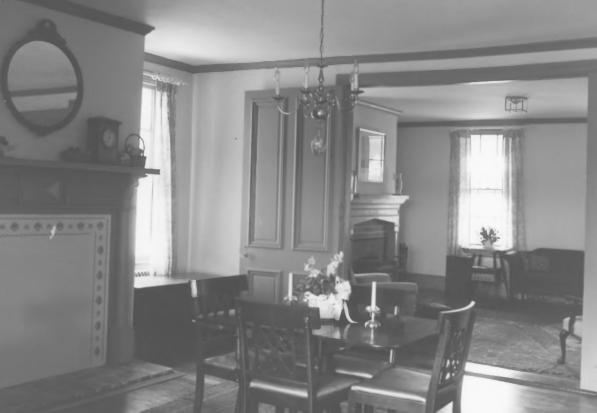

Old St. Mary's Rectory Aquasco, Prince George's County, MD Marina King April 1986 Newel post and stair Neg: MD Hist. Trust, Annapolis, MD

Old St. Mary's Rectory Aquasco, Prince George's County, MD Marina King April 1986 Dining room and west parlor Neg: MD Hist. Trust, Annapolis, MD