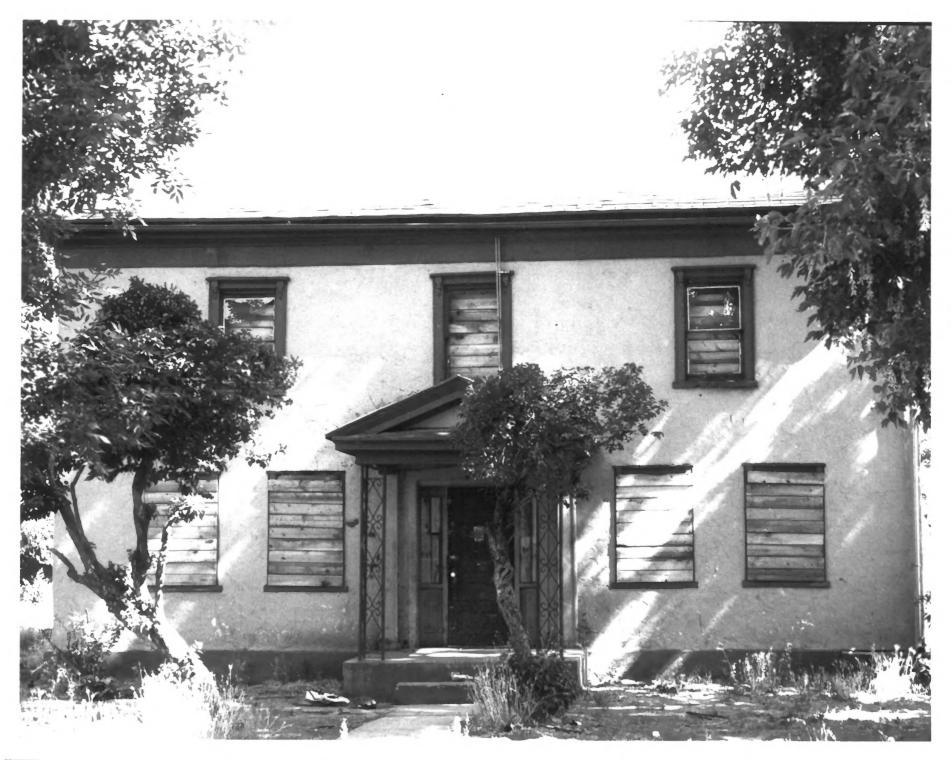

NELSON WHEELER WHIPPLE HOUSE 77 564 West 400 North, Salt Lake City, Salt Lake County, Utah Taken by J.S.H.Smith, Aug. 1978 Negative filed at Ut.St.Hist.Soc. View of front looking from south to north NUV 1 1978 SEP 26 1979