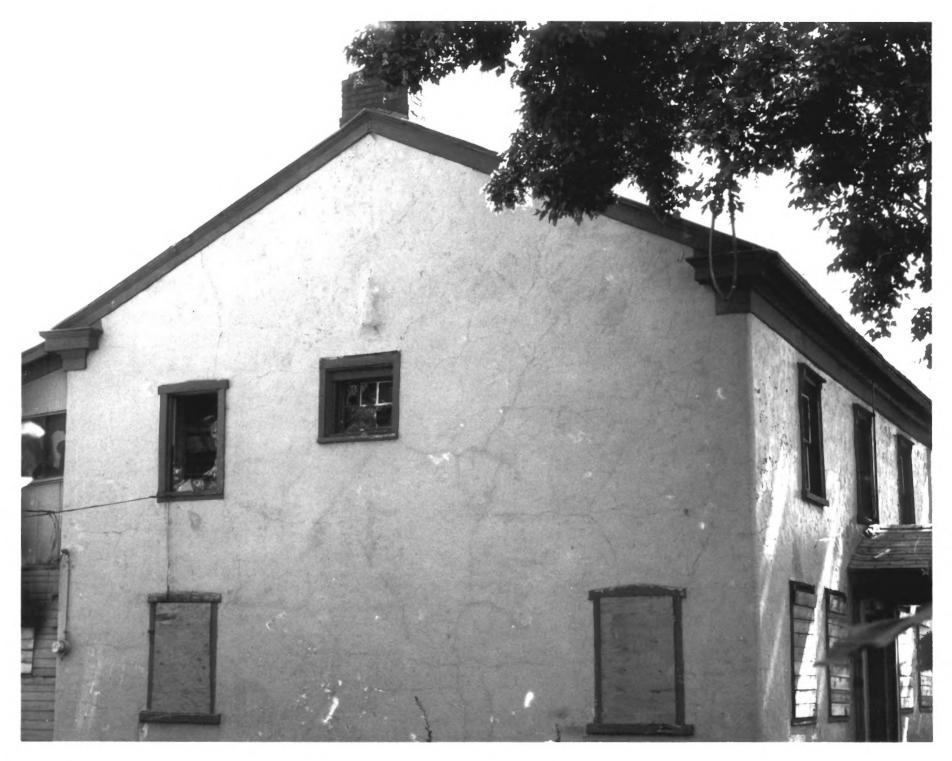

NELSON WHEELER WHIPPLE HOUSE 564 West 400 North, Salt Lake City, Salt Lake County, Utatp 26 1979 Taken by J.S.H.Smith, Aug. 1978 Negative filed at Ut.St.Hist.Soc. View of west side looking from w west to east NOV 1 1978