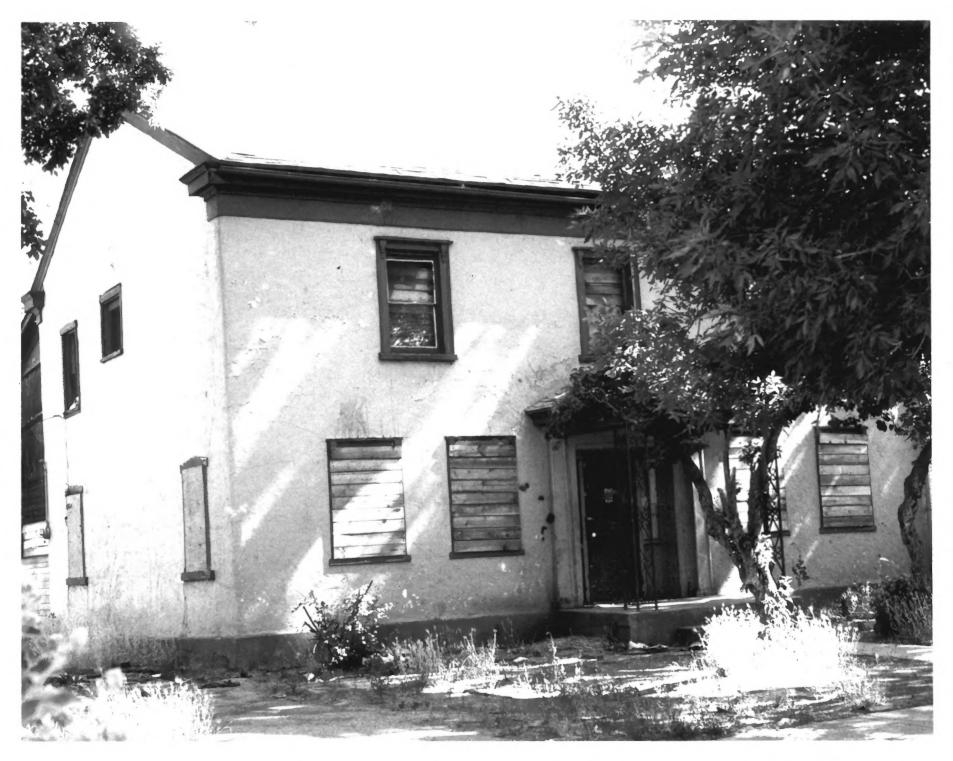

NELSON WHEELER WHIPPLE HOUSE 564 West 400 North, Salt Lake City, Salt Lake County, Utah Taken by J.S.H.Smith, Aug. 1978 Negative filed at Ut.St.Hist.Soc. View of front and west side looking from southeast to northwest SEP 2 6 1979 NOV 1 1978