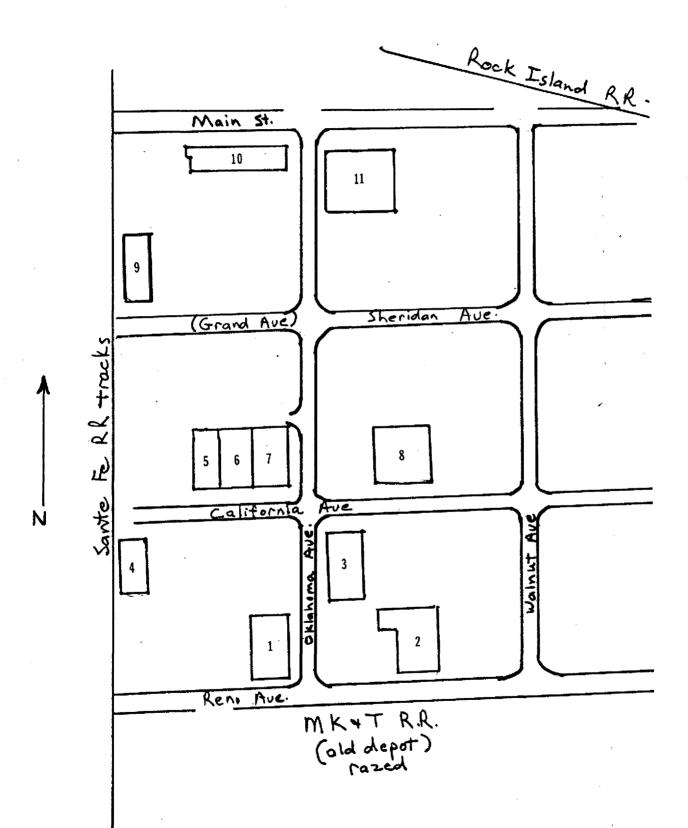

#### Describe the present and original (if known) physical appearance

The Bricktown District is a cohesive, six block area of red brick buildings ranging in condition from slightly altered to delapidated structures awaiting destruction; more than 50% of the lots are now vacant. Cohesive elements which bind the surviving buildings together include red brick construction, basic designs of street facades, brick streets, common window treatments, the use of graphics, and the heights of buildings, and the heights of buildings.

The dominant architectural style can only be described as late Oklahoma territorial industrial. All of the buildings described below include faced brick on the street facades and undecorated building brick on the other sides. Unless stated otherwise, exterior walls not described are simple slabs of undecorated building brick.

Descriptions of the individual buildings follow:

#### 1. Rock Island Plow Building, 29 E. Reno

This is a red-brick, four-story structure which covers three lots. The south side, facing Reno, is the front of the structure, with the entryway located in the center at ground level. The east side, which faces Oklahoma Avenue, is similar to the south facade, with vertically aligned bays of windows and decorative treatment; this side whas been altered with a dock for trailer tricks. The north side was the rail dock with wide doors at ground level and little decoration on the facade.

The south and east facades provide visual variety and decorative treatment. The south facade is broken into five vertical sections by recessed banks of windows and spandrels, creating the visual appearance of columns. Each window bay has two double-sashed windows. Additional decoration consists of a rusticated brick band around the ground level; entresols above the windows at ground level; light-colored stone trim around the entryway, along the roof line, and topping each column; shallow parapets on the corners and in the center of the roof line; and a stone name plate above the entry with the firm's name engraved.

Other than the entryway, this visual treatment is repeated on the east facade, only twice as long. In addition, a wooden dock has been added at ground level with a suspended awning attached to the wall. This awning wraps around to the north, side and extends the full width of the building. The south side does not have the special design elements; instead it has only four vertical rows of three windows, and a graphic sign running vertically along the northeast corner. At the far northwest corner is a smokestack and brick screep, which also has a graphic sign. The west side is the former party wall, devoid of decoration and windows.

The structure is in good condition. The brick has suffered only minimal damage and a few window panes have been broken. The wooden sashes are in poor condition. The interior is virtually unimproved, with rough wooden floors and industrial walls.

#### Histories

Although all the buildings share common characteristics and histories, each is different. Short histories of each building follow:

1. Rock Island Plow Building, 29 E. Reno

This four-story red brick building was constructed in 1909 by the Rock Island Plow Co., a subsidiary of the Rock Island Corporation of Chicago. Designed to serve as a wholesale distribution center and warehouse, it was constructed across the street from the Katy depot.

# National Register of Historic Places Inventory—Nomination Form

For NPS use only received APR 7 1983 date entered

| Continuation sheet 1                                                                  | Item number 4           | Page 1                                                                                 |
|---------------------------------------------------------------------------------------|-------------------------|----------------------------------------------------------------------------------------|
| <u>Building</u>                                                                       | Address                 | Owner                                                                                  |
| ✓ 1) Rock Island Plow Building                                                        | 29 E. Reno Ave,         | Neal Horton<br>Warehouse Development Co.<br>116 E. Sheridan<br>Oklahoma City, OK 73104 |
| (with Jungs + Co Linery Stoler)                                                       | 115 E. Reno 400         | Already on Register                                                                    |
| 3) Kingman-Moore Building                                                             | 100 E. California Ave.  | Neal Horton<br>Warehouse Development Co.<br>116 E. Sheridan<br>Oklahoma City, OK 73104 |
| (A) J.I. Case Plow Works Building<br>(Red Ball Building)                              | 2 E. California ⋪∨€.    | Neal Horton<br>Warehouse Development Co.<br>116 E. Sheridan<br>Oklahoma City, OK 73104 |
| 5) Avery Building (A and B Instruments Building)                                      | 15 E. California Ave    | Abe Barber<br>15 E. California<br>Oklahoma City, OK 73104                              |
| 6) Commercial Warehouse (Merchants Transfer and Storage)                              | 19 E. California A∨€    | Bill Bell<br>Liberty Bank<br>P.O. Box 25848<br>Oklahoma City, OK 73125                 |
| ✓ 7) Oklahoma Hardware Building                                                       | 27 E. California 4ve    | Bill Bell<br>Liberty Bank<br>P.O. Box 25848<br>Oklahoma City, OK 73125                 |
| √8) Miller-Jackson Building                                                           | 121 E. California ⋫ve . | Wilbur Brown<br>121 E. California<br>Oklahoma City, OK 73104                           |
| 9) Stanford Furniture Co. Building<br>(Bunte Candy Building) (Continued on next page) | 1 E. Sheridan Ave.      | Bob McClain Bunte Candy Co. P.O. Box 26848 Oklahoma City, OK 73126                     |

# National Register of Historic Places Inventory—Nomination Form

For NPS use only APR 7 1983 received date entered

| Continuation sheet 5                  | Item number 10                                                    | Page 1            |
|---------------------------------------|-------------------------------------------------------------------|-------------------|
| Geographical Data:                    |                                                                   |                   |
| Building                              | Legal Description                                                 | UTM               |
| 1) Rock Island Plow                   | Lots 23 thru 28, blk 42,<br>Military Addition to OKC              | 14/635160/3925385 |
| 2) Wells Fargo Depot                  | Lots 22 thru 23, blk 42,<br>Military Addition to OKC              | 14/635250/3925385 |
| 3) Kingman-Moore                      | Lots 13 thru 15, blk 41, Military Addition to OKC                 | 14/635200/3925440 |
| 4) J.I. Case Plow Works               | Lots w. $\frac{1}{2}$ 12, 13-14, blk 31, Military Addition to OKC | 14/635070/3925440 |
| 5) Avery Building                     | S. 130 feet lots 21-22, blk 31, Military Addition to OKC          | 14/635115/3925500 |
| 6) Commercial Warehouse               | S. 130 feet lots 23-24, blk 31, Military Addition to OKC          | 14/635140/3925500 |
| 7) Oklahoma Hardware                  | S. 130 feet lots 25-28, blk 31, Military Addition to OKC          | 14/635155/3925500 |
| 8) Miller-Jackson                     | S. 130 feet, lots 21-23, blk 32, Military Addition to OKC         | 14/635250/3925500 |
| 9) Stanford Furniture                 | W. 20 feet lotell, lots 12-14, blk 30, Military Addition to OKC   | 14/635075/3925610 |
| 10) Sherman Machine and Iron<br>Works | Lots 1-10, blk 30,<br>Military Addition to OKC                    | 14/635140/3925700 |
| 11) Mideke Supply                     | Lots 6-9, blk 29,<br>Military Addition to OKC                     | 14/635210/3925680 |