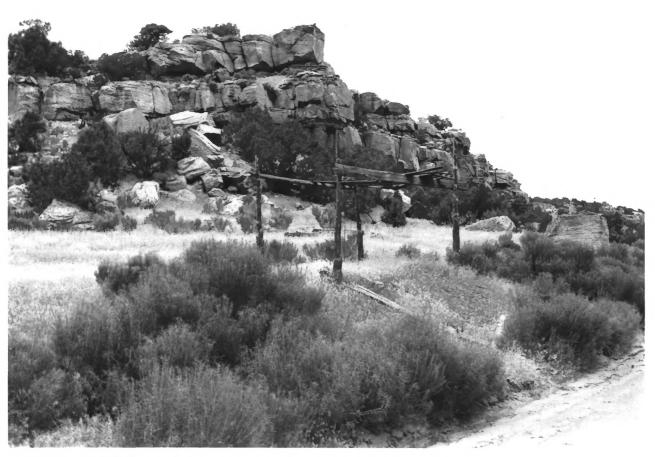

VIEW: South

NAME: Chew Corrals -- HS-352 LOCATION: Dinosaur National Monument, Colorado DATE: June 1985 LOCATION OF NEGATIVE: Rocky Mountain Regional Office, National Park Service, Denver, Colorado PHOTOGRAPHER: S. Mehls VIEW: North