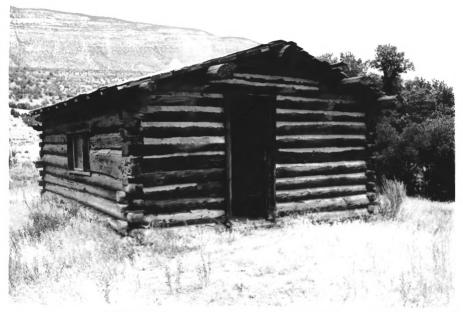

VIEW: Northeast

NAME: Harry Chew Cabin Bldg No 345 LOCATION: Dinosaur National Monument. Colorado DATE: June 1985 LOCATION OF NEGATIVE: Rocky Mountain Regional Office, National Park Service, Denver, Colorado PHOTOGRAPHER: S. Mehls