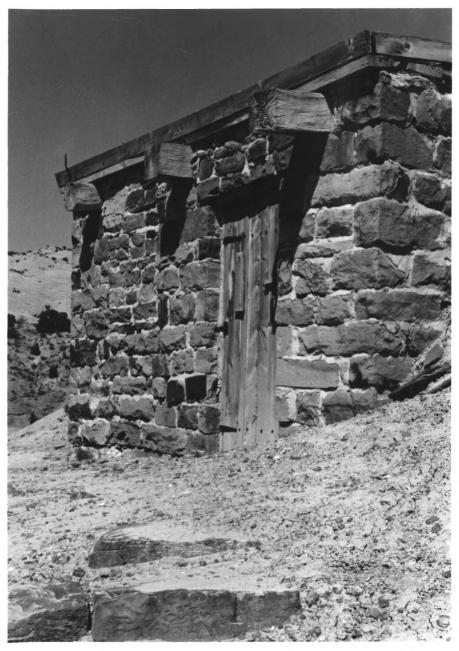

PHOTOGRAPHER: S. Mehls

VIEW: West

NAME: Denis Julien Inscription LOCATION: Dinosaur National Monument, Colorado DATE: June 1985 LOCATION OF NEGATIVE: Rocky Mountain Regional Office, National Park Service. Denver, Colorado

PHOTOGRAPHER: S. Mehls

VIEW: East