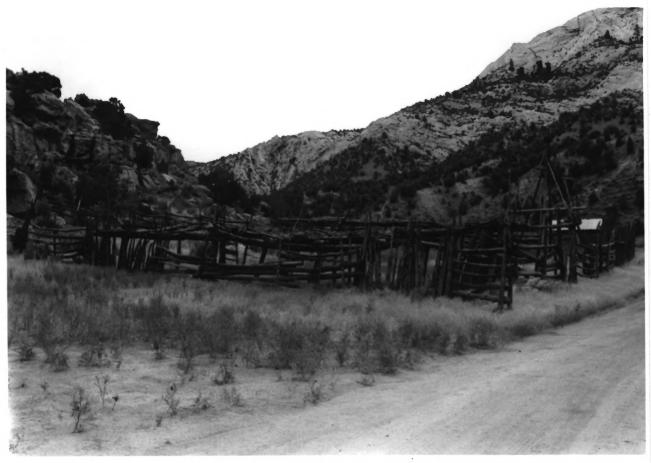

VIEW: South

NAME: Chew Corrals -- HS-352 LOCATION: Dinosaur National Monument, Colorado DATE: June 1985 LOCATION OF NEGATIVE: Rocky Mountain Regional Office, National Park Service, Denver, Colorado PHOTOGRAPHER: S. Mehls VIEW: North