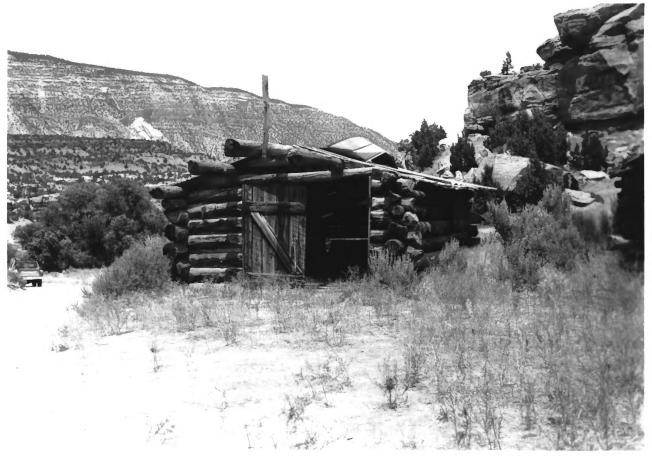

VIEW: Northeast

NAME: Harry Chew Cabin Bldg No 345 LOCATION: Dinosaur National Monument. Colorado DATE: June 1985 LOCATION OF NEGATIVE: Rocky Mountain Regional Office, National Park Service, Denver, Colorado PHOTOGRAPHER: S. Mehls

| LCS No: 45 - 345     |                   |
|----------------------|-------------------|
| Photo No. Roll 72    | # 32              |
| Subject Harry Check  | o cabin           |
|                      |                   |
| Descrip. of View     |                   |
| Location of Subject  | Dunes-Hole 10-cot |
| A 4                  | augd              |
| Location of Negative | - RMRO - Derive   |
|                      |                   |
| By 3. Mehls          | Date 6/23/95      |