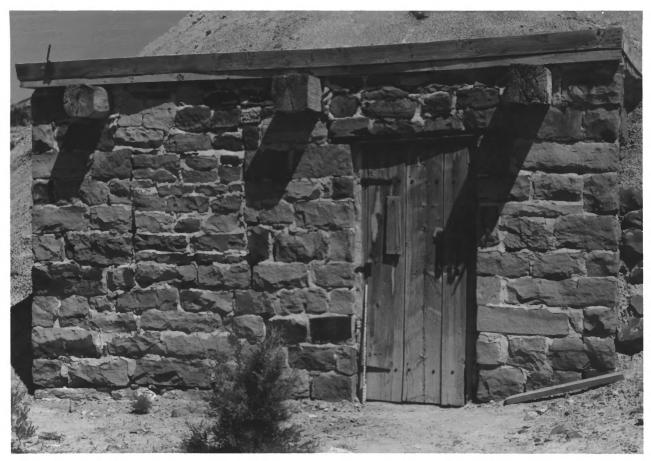

NAME: Harry Chew Outhouse -- HS-347 LOCATION: Dinosaur National Monument. Colorado DATE: June 1985 LOCATION OF NEGATIVE: Rocky Mountain Regional Office, National Park Service, Denver, Colorado PHOTOGRAPHER: S. Mehls