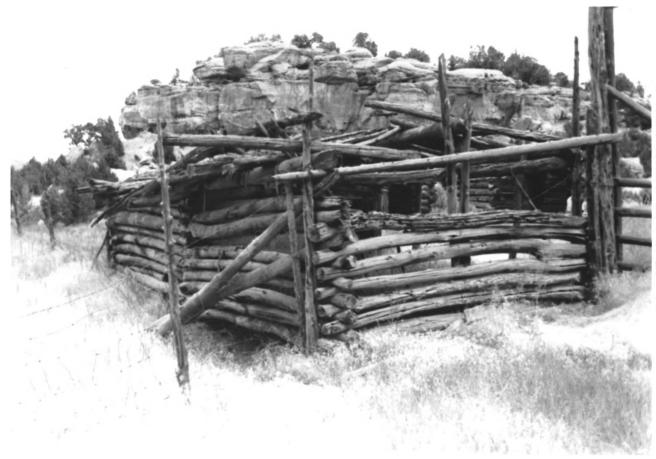

VIEW: South

NAME: Chew Corrals -- HS-352 LOCATION: Dinosaur National Monument, Colorado DATE: June 1985 LOCATION OF NEGATIVE: Rocky Mountain Regional Office, National Park Service, Denver, Colorado PHOTOGRAPHER: S. Mehls VIEW: North