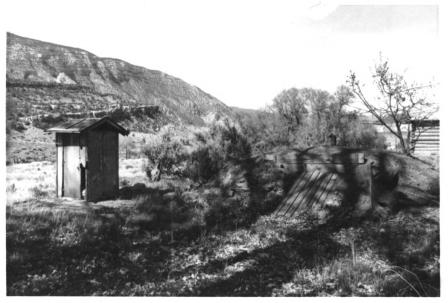

NAME: Harry Chew Outhouse -- HS-347 LOCATION: Dinosaur National Monument. Colorado DATE: June 1985 LOCATION OF NEGATIVE: Rocky Mountain Regional Office, National Park Service, Denver, Colorado PHOTOGRAPHER: S. Mehls