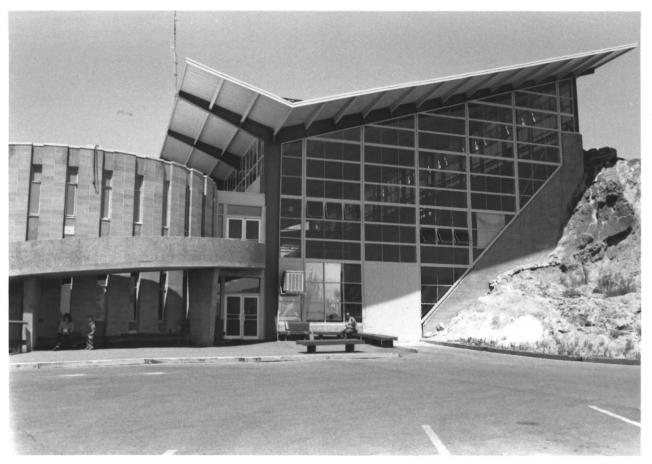

VIEW: WEST

NAME: Quarry Visitor Center -- HS-217 LOCATION: Dinosaur National Monument. Colorado DATE: June 1985 LOCATION OF NEGATIVE: Rocky Mountain Regional Office, National Park Service Denver, Colorado PHOTOGRPAHER: S. Mehls

VIEW: EAST

NAME: Quarry Visitor Center -- HS-217 LOCATION: Dinosaur National Monument, Colorado DATE: June 1985 LOCATION OF NEGATIVE: Rocky Mountain Regional Office, National Park Service, Denver. Colorado