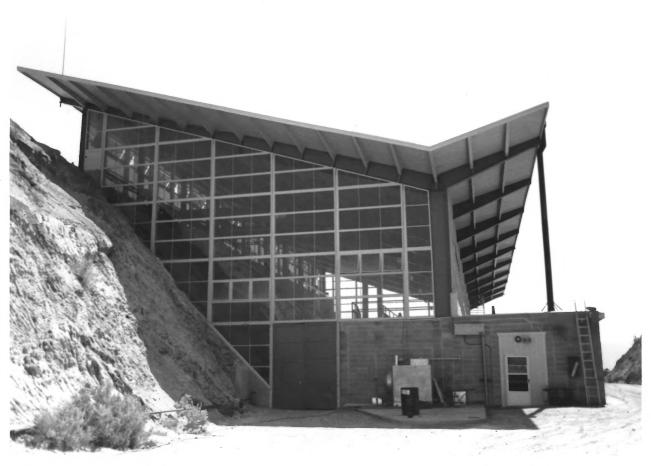

VIEW: EAST

NAME: Quarry Visitor Center -- HS-217 LOCATION: Dinosaur National Monument, Colorado DATE: June 1985 LOCATION OF NEGATIVE: Rocky Mountain Regional Office, National Park Service, Denver. Colorado

PHOTOGRAPHER: S. Mehls

VIEW: West

NAME: Denis Julien Inscription LOCATION: Dinosaur National Monument, Colorado DATE: June 1985 LOCATION OF NEGATIVE: Rocky Mountain Regional Office, National Park Service. Denver, Colorado