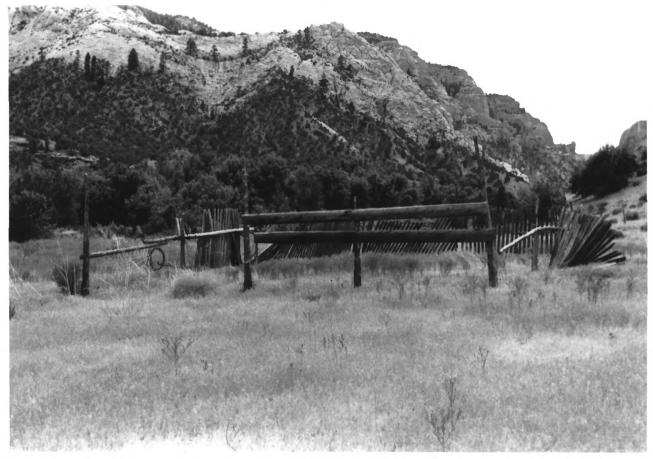

NAME: Chew Hay Corral -- HS 355 LOCATION: Dinosaur National Monument, Colorado DATE: June 1985

LOCATION OF NEGATIVE: Rocky Mountain

Regional Office, National Park Service, Denver, Colorado

PHOTOGRAPHER: S. Mehls