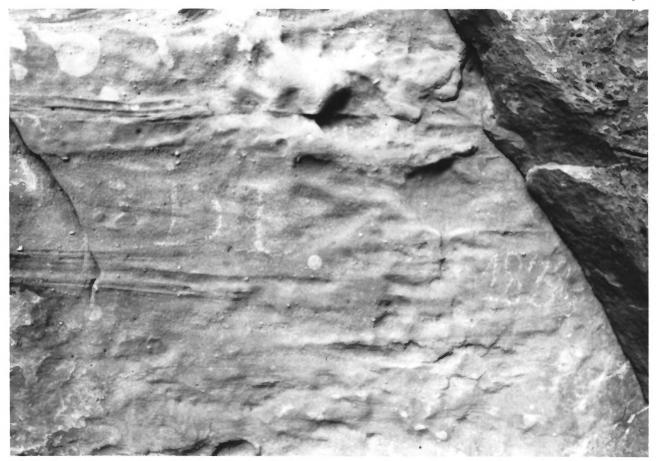

PHOTOGRAPHER: S. Mehls

VIEW: West

NAME: Denis Julien Inscription LOCATION: Dinosaur National Monument, Colorado DATE: June 1985 LOCATION OF NEGATIVE: Rocky Mountain Regional Office, National Park Service. Denver, Colorado

PHOTOGRAPHER: S. Mehls

VIEW: East