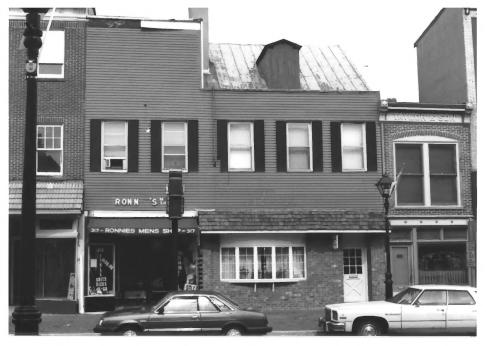

High Street Historic District MAP # 88-89 City of Burlington Burlington County, New Jersey Street Address: 317-319 High Street View looking: East Negative: Office of NJ Heritage, Trenton Photographer: Robert Thompson Date: August, 1986