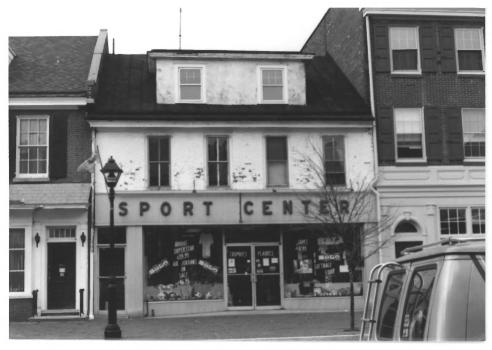

High Street Historic District MAP #18 City of Burlington Burlington County, New Jersey Street Address: 308 High Street View looking: West Negative: Office of NJ Heritage, Trenton Photographer: Robert Thompson Date: August, 1986