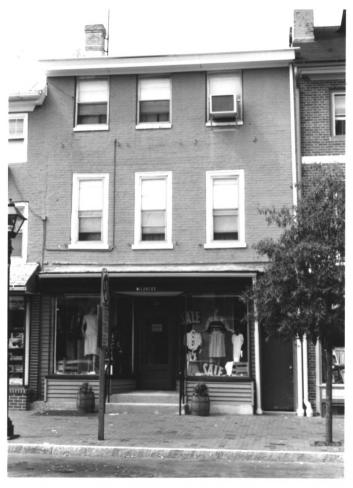

High Street Historic District MAP #2.3 City of Burlington Burlington County, New Jersey Street Address: 204, 206 High Street View looking: West Negative: Office of NJ Heritage, Trenton Photogrpaher: Robert Thompson Date: August, 1986