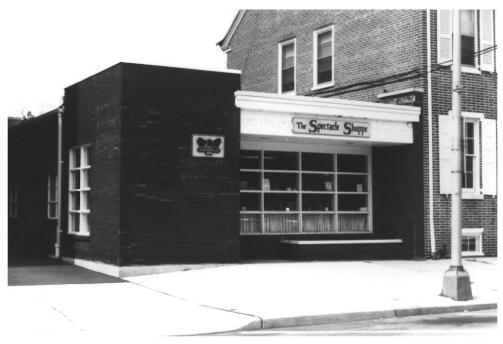

High Street Historic District MAP # 84 City of Burlington Burlington Couty, New Jersey Street Address: 331 High Street View looking: East Negative: Office of NJ Heritage, Trenton Photographer: Robert Thompson Date: August, 1986

ORTHOPEDIC SEINICE

HEATLEY'S

High Street Historic District MAP # 86 City of Burlington Burlington Couty, New Jersey Street Address: 325 High Street View looking: East Negative: Office of NJ Heritage, Trenton Photographer: Robert Thompson Date: August, 1986