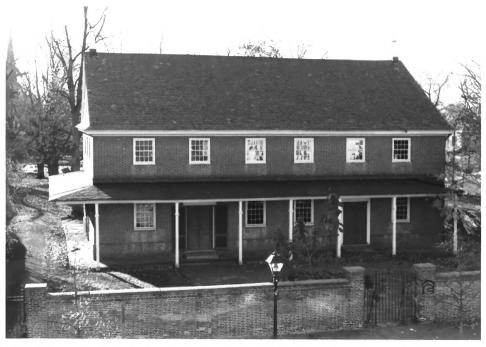

MAP # 63 High Street Historic District City of Burlington Burlington County, New Jersey Street Address: 10-12 E. Federal Street View looking: South Negative: Office of NJ Heritage, Trenton Photographer: Robert Thompson Date: August, 1986