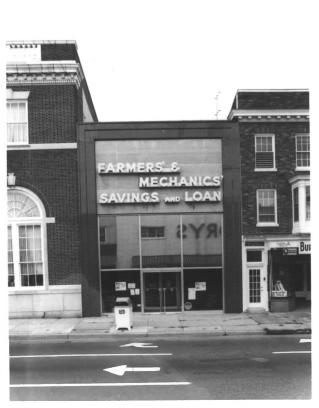

High Street Historic District MAP #100 City of Burlington Burlington County, New Jersey Street Address: 233 High Street View looking: East Negative: Office of NJ Heritage, Trenton Photographer: Robert Thompson Date: August, 1986