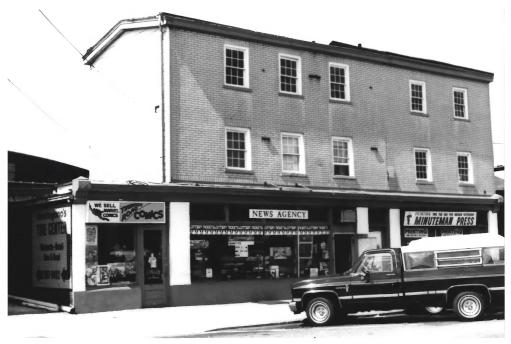

High Street Historic District MAP #18 City of Burlington Burlington County, New Jersey Street Address: 308 High Street View looking: West Negative: Office of NJ Heritage, Trenton Photographer: Robert Thompson Date: August, 1986

High Street Historic District MAP #20 City of Burlington Burlington County, New Jersey Street Address: 314 High Street View looking: West Negative: Office of NJ Heritage, Trenton Photographer: Robert Thompson Date: August, 1986