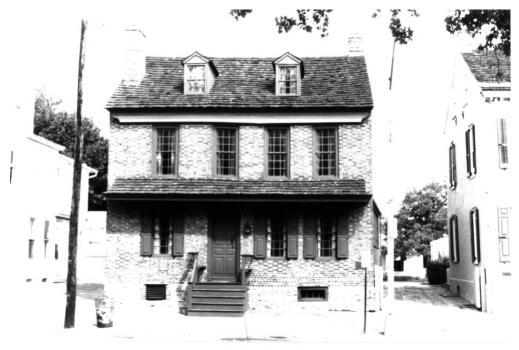

High Street Historic District MAP #2.3 City of Burlington Burlington County, New Jersey Street Address: 204, 206 High Street View looking: West Negative: Office of NJ Heritage, Trenton Photogrpaher: Robert Thompson Date: August, 1986