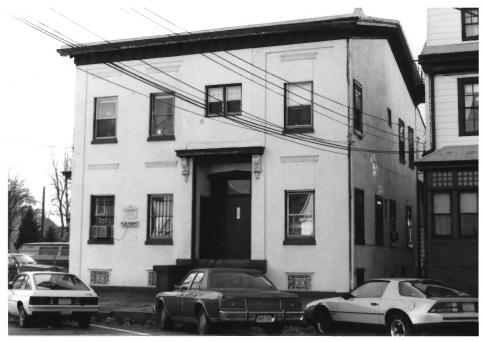

MAP # 63 High Street Historic District City of Burlington Burlington County, New Jersey Street Address: 10-12 E. Federal Street View looking: South Negative: Office of NJ Heritage, Trenton Photographer: Robert Thompson Date: August, 1986