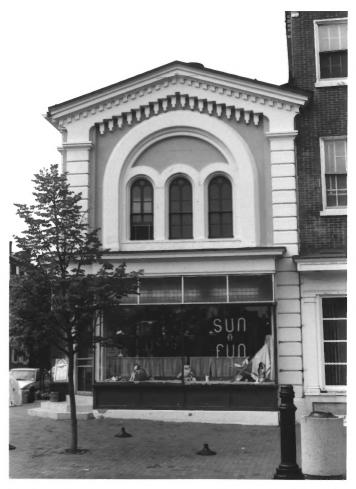

High Street Historic District MAP #18 City of Burlington Burlington County, New Jersey Street Address: 308 High Street View looking: West Negative: Office of NJ Heritage, Trenton Photographer: Robert Thompson Date: August, 1986