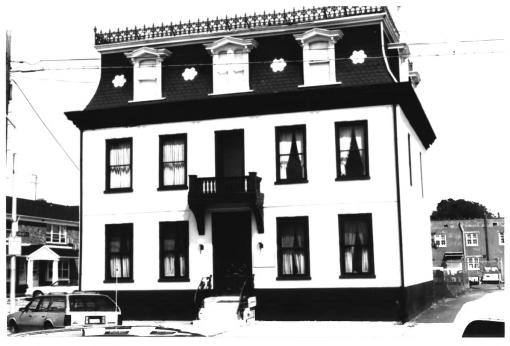

MAP # 63 High Street Historic District City of Burlington Burlington County, New Jersey Street Address: 10-12 E. Federal Street View looking: South Negative: Office of NJ Heritage, Trenton Photographer: Robert Thompson Date: August, 1986