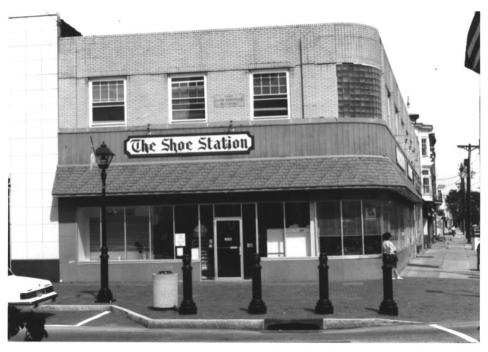

High Street Historic District MAP #9 City of Burlington Burlington County, New Jersey Street Address: 222 High Street View looking: West Negative: Office of NJ Heritage, Trenton Photographer: Robert Thompson Date: August, 1986