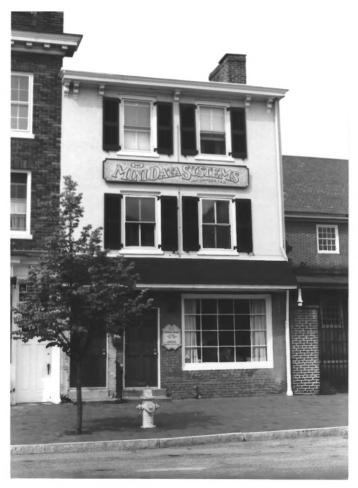

ORTHOPEDIC SEINICE

HEATLEY'S

High Street Historic District MAP # 86 City of Burlington Burlington Couty, New Jersey Street Address: 325 High Street View looking: East Negative: Office of NJ Heritage, Trenton Photographer: Robert Thompson Date: August, 1986