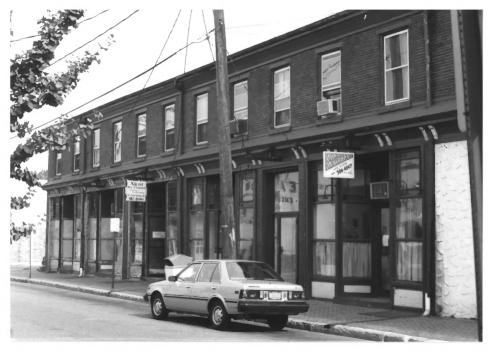

MAP #95 High Street Historic District City of Burlington Burlington County, New Jersey Street Address: 8-18 East Union Street View looking: Southeast Negative: Office of NU Heritage, Trenton Photographer: Robert Thompson Date: August, 1986