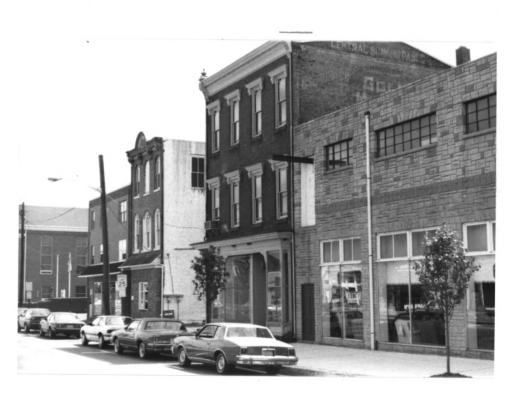

High Street Historic District MAP # 88-89 City of Burlington Burlington County, New Jersey Street Address: 317-319 High Street View looking: East Negative: Office of NJ Heritage, Trenton Photographer: Robert Thompson Date: August, 1986

High Street Historic District MAP # 91 City of Burlington Burlington County, New Jersey Street Address: 311-313 High Street View looking: East Negative: Office of NJ Heritage, Trenton Photographer: Robert Thompson Date: August, 1986

High Street Historic District MAP # 93 City of Burlington Burlington County, New Jersey Street Address: 303-305 High Street View looking: East Negative: Office of NJ Heritage, Trenton Photographer: Robert Thompson Date: August, 1986