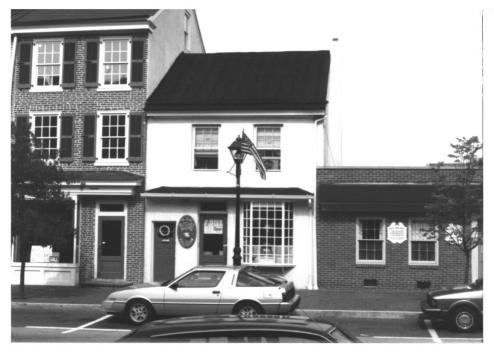

High Street Historic Distict MAP #7 City of Burlington Burlington County, New Jersey Street Address: 218 High Street View looking: West Negative: Office of NJ Heritage, Trenton Photographer: Robert Thompson Date: August, 1986