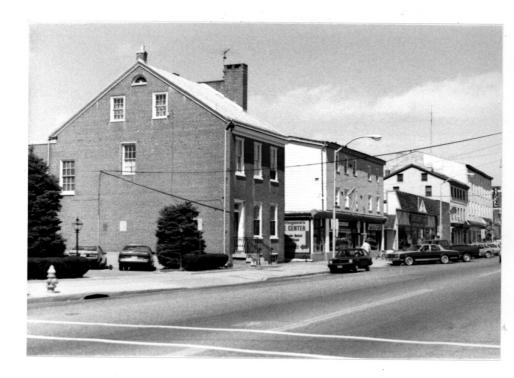

High Street Historic District MAP #2.3 City of Burlington Burlington County, New Jersey Street Address: 204, 206 High Street View looking: West Negative: Office of NJ Heritage, Trenton Photogrpaher: Robert Thompson Date: August, 1986

High Street Historic District MAP #5 City of Burlington Burlington County, New Jersey Street Address: 214 High Street View looking: West Negative: Office of NJ Heritage, Trenton Photographer: Robert Thompson Date: August, 1986