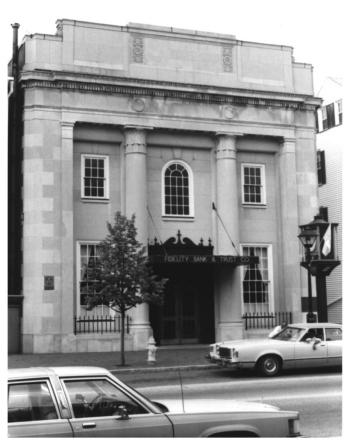

High Street Historic District MAP #62 City of Burlington Burlington Couty, New Jersey Street Address: 401 High Street View looking: Northeast Negative: Office of NJ Heritage, Trenton Photographer: Robert Thompson Date: August 1986