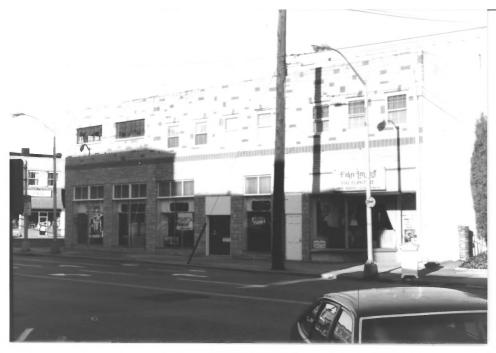

High Street Historic Distict MAP #16 City of Burlington Burlington County, New Jersey Street Address: 1-5 W. Union Street View looking: Northwest Negative: Office of NJ Heritage, Trenton Photographer: Robert Thompson Date: August, 1986