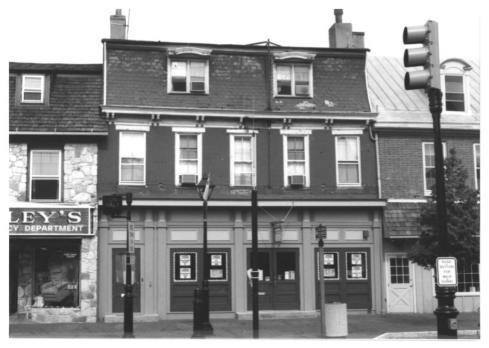

ORTHOPEDIC SEINICE

HEATLEY'S

High Street Historic District MAP # 86 City of Burlington Burlington Couty, New Jersey Street Address: 325 High Street View looking: East Negative: Office of NJ Heritage, Trenton Photographer: Robert Thompson Date: August, 1986