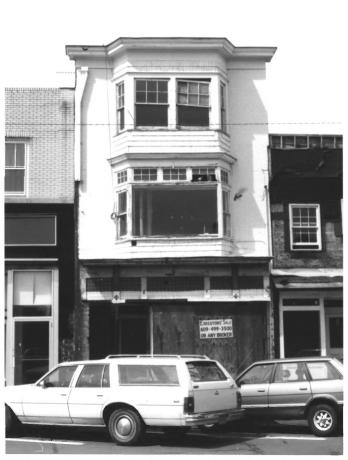

High Street Historic Distict MAP #7 City of Burlington Burlington County, New Jersey Street Address: 218 High Street View looking: West Negative: Office of NJ Heritage, Trenton Photographer: Robert Thompson Date: August, 1986