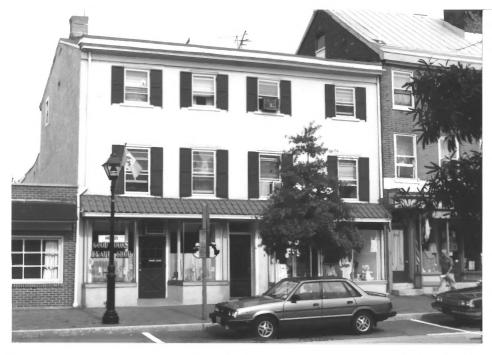

High Street Historic District MAP #5 City of Burlington Burlington County, New Jersey Street Address: 214 High Street View looking: West Negative: Office of NJ Heritage, Trenton Photographer: Robert Thompson Date: August, 1986