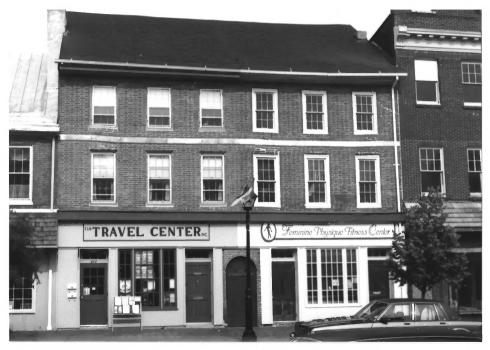

High Street Historic District MAP # 93 City of Burlington Burlington County, New Jersey Street Address: 303-305 High Street View looking: East Negative: Office of NJ Heritage, Trenton Photographer: Robert Thompson Date: August, 1986