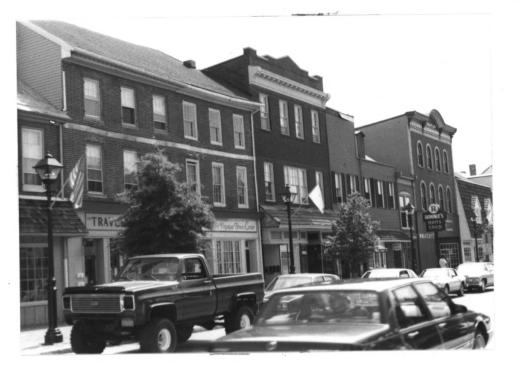

High Street Historic District MAP # 76 City of Burlington Burlington County, New Jersey Street Address: 353 High Street View looking: East Negative: Office of NJ Heritage, Trenton Photographer: Robert Thompson Date: August, 1986

High Street Historic District MAP # 78 City of Burlington Burlington County, New Jersey Street Address: 347-349 High Street View looking: East Negative: Office of NJ Heritage, Trenton Photographer: Robert Thompson Date: August, 1986

High Street Historic District MAP #80 City of Burlington Burlington County, New Jersey Street Address: 339 High Street View looking: East Negative: Office of NJ Heritage, Trenton Photogrpaher: Robert Thompson Date: August, 1986