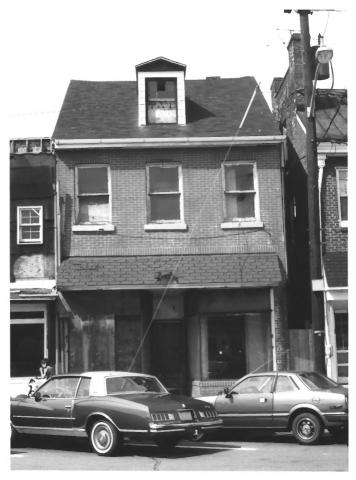

High Street Historic District MAP #5 City of Burlington Burlington County, New Jersey Street Address: 214 High Street View looking: West Negative: Office of NJ Heritage, Trenton Photographer: Robert Thompson Date: August, 1986