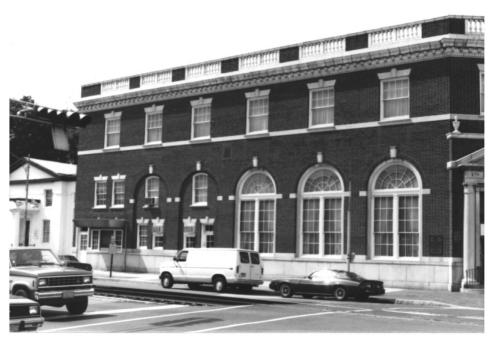

High Street Historic District MAP #18 City of Burlington Burlington County, New Jersey Street Address: 308 High Street View looking: West Negative: Office of NJ Heritage, Trenton Photographer: Robert Thompson Date: August, 1986

High Street Historic District MAP #20 City of Burlington Burlington County, New Jersey Street Address: 314 High Street View looking: West Negative: Office of NJ Heritage, Trenton Photographer: Robert Thompson Date: August, 1986