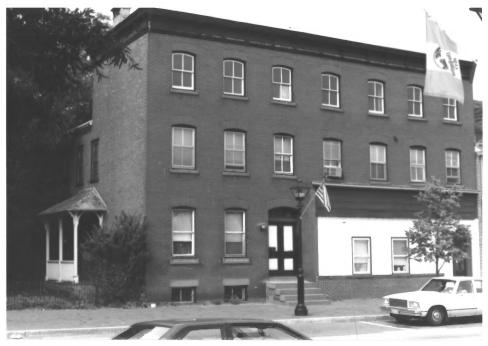

High Street Historic District MAP #2.3 City of Burlington Burlington County, New Jersey Street Address: 204, 206 High Street View looking: West Negative: Office of NJ Heritage, Trenton Photogrpaher: Robert Thompson Date: August, 1986