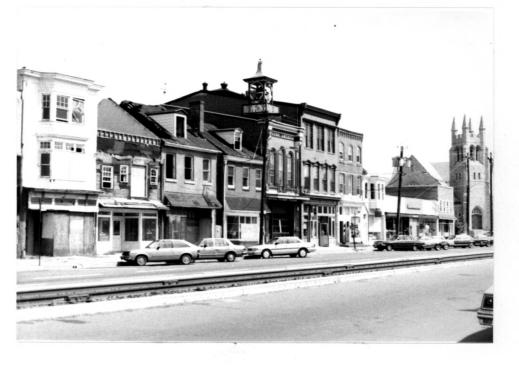

High Street Historic District MAP # 97 City of Burlington Burlington Couty, New Jersey Street Address: 245 High Street View looking: East Negative: Office of NJ Heritage, Trenton Photographer: Robert Thompson Date: August, 1986

High Street Historic District MAP # 98 City of Burlington Burlington County, New Jersey Street Address: 239-241 High Street View looking: East Negative: Office of NJ Heritage, Trenton Photographer: Robert Thompson Date: August, 1986

High Street Historic District MAP #100 City of Burlington Burlington County, New Jersey Street Address: 233 High Street View looking: East Negative: Office of NJ Heritage, Trenton Photographer: Robert Thompson Date: August, 1986