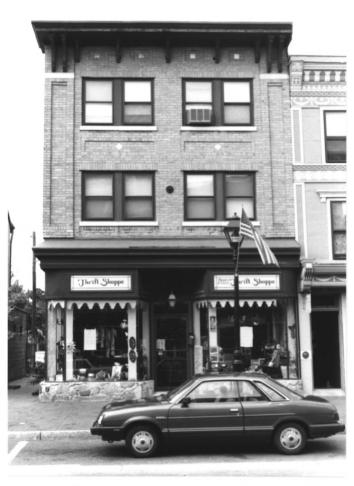

MAP #95 High Street Historic District City of Burlington Burlington County, New Jersey Street Address: 8-18 East Union Street View looking: Southeast Negative: Office of NU Heritage, Trenton Photographer: Robert Thompson Date: August, 1986