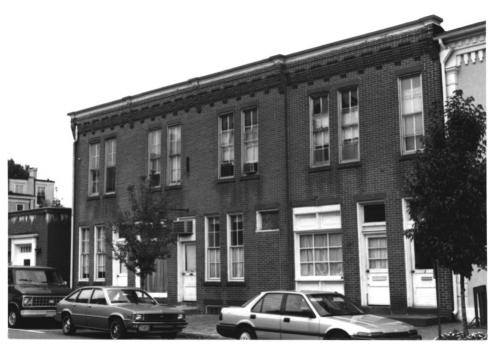

High Street Historic District MAP # 88-89 City of Burlington Burlington County, New Jersey Street Address: 317-319 High Street View looking: East Negative: Office of NJ Heritage, Trenton Photographer: Robert Thompson Date: August, 1986