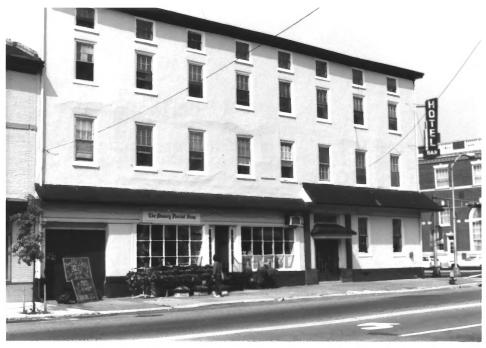

High Street Historic District MAP #51 City of Burlington Burlington County, New Jersey Street Address: 465 High Street View looking: East Negative: Office of NJ Heritage, Trenton Photographer: Robert Thompson Date: August, 1986

MAP # 53 High Street Historic District City of Burlington Burlington County, New Jersey Street Address: 459 High Street View looking: East Negative: Office of NJ Heritage, Trenton Photographer: Robert Thompson Date: August 1986