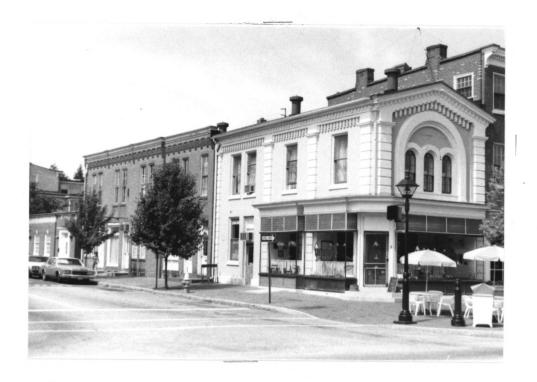

High Street Historic District MAP #18 City of Burlington Burlington County, New Jersey Street Address: 308 High Street View looking: West Negative: Office of NJ Heritage, Trenton Photographer: Robert Thompson Date: August, 1986

High Street Historic District MAP #20 City of Burlington Burlington County, New Jersey Street Address: 314 High Street View looking: West Negative: Office of NJ Heritage, Trenton Photographer: Robert Thompson Date: August, 1986

High Street Historic District MAP #22 City of Burlington Burlington County, New Jersey Street Address: 318 High Street View looking: Southwest Negative: Office of NJ Heritage, Trenton Photogrpaher: Robert Thompson Date: August, 1986