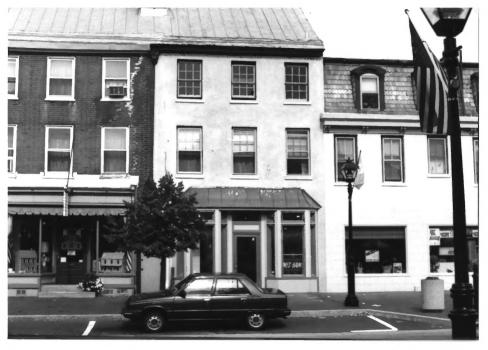

High Street Historic District MAP #2.3 City of Burlington Burlington County, New Jersey Street Address: 204, 206 High Street View looking: West Negative: Office of NJ Heritage, Trenton Photogrpaher: Robert Thompson Date: August, 1986