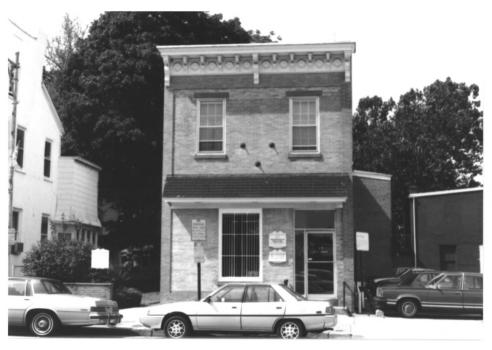

MAP # 63 High Street Historic District City of Burlington Burlington County, New Jersey Street Address: 10-12 E. Federal Street View looking: South Negative: Office of NJ Heritage, Trenton Photographer: Robert Thompson Date: August, 1986