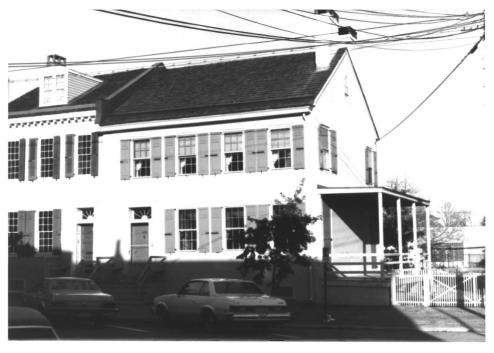

High Street Historic District MAP # 76 City of Burlington Burlington County, New Jersey Street Address: 353 High Street View looking: East Negative: Office of NJ Heritage, Trenton Photographer: Robert Thompson Date: August, 1986