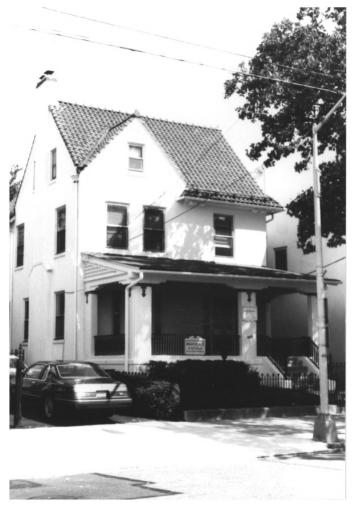

High Street Historic District MAP #5 City of Burlington Burlington County, New Jersey Street Address: 214 High Street View looking: West Negative: Office of NJ Heritage, Trenton Photographer: Robert Thompson Date: August, 1986