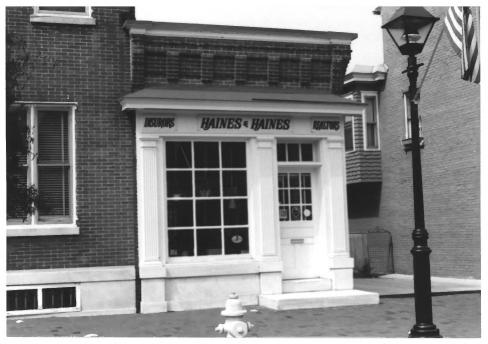

MAP # 63 High Street Historic District City of Burlington Burlington County, New Jersey Street Address: 10-12 E. Federal Street View looking: South Negative: Office of NJ Heritage, Trenton Photographer: Robert Thompson Date: August, 1986