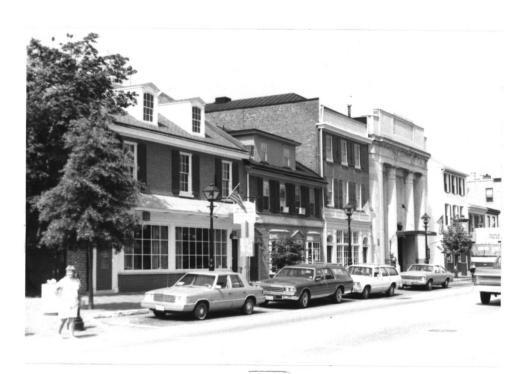

High Street Historic District MAP #2.3 City of Burlington Burlington County, New Jersey Street Address: 204, 206 High Street View looking: West Negative: Office of NJ Heritage, Trenton Photogrpaher: Robert Thompson Date: August, 1986

High Street Historic District MAP #5 City of Burlington Burlington County, New Jersey Street Address: 214 High Street View looking: West Negative: Office of NJ Heritage, Trenton Photographer: Robert Thompson Date: August, 1986

High Street Historic Distict MAP #7 City of Burlington Burlington County, New Jersey Street Address: 218 High Street View looking: West Negative: Office of NJ Heritage, Trenton Photographer: Robert Thompson Date: August, 1986

High Street Historic District MAP #9 City of Burlington Burlington County, New Jersey Street Address: 222 High Street View looking: West Negative: Office of NJ Heritage, Trenton Photographer: Robert Thompson Date: August, 1986