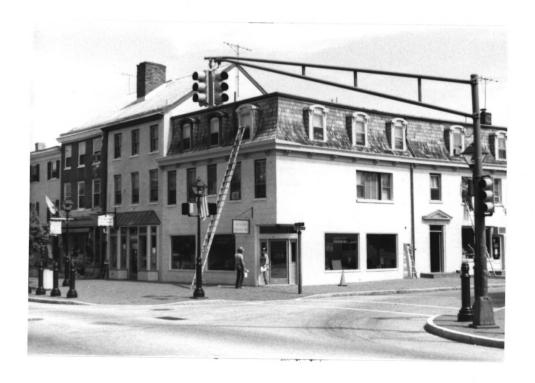

High Street Historic District MAP # 35 City of Burlington Burlington County, New Jersey Street Address: 400 High Street View looking: West Negative: Office of NJ Heritage, Trenton Photographer: Robert Thompson Date: August, 1986

High Street Historic District MAP #37 City of Burlington Burlington County, New Jersey Street Address: 412 High Street View looking: Northwest Negative: Office of NJ Heritage, Trenton Photographer: Robert Thompson Date: August, 1986

High Street Historic Distict MAP # 39 City of Burlington Burlington County, New Jersey Street Address: 420 High Street View looking: Northwest Negative: Office of NJ Heritage, Trenton Photographer: Robert Thompson Date: August, 1986