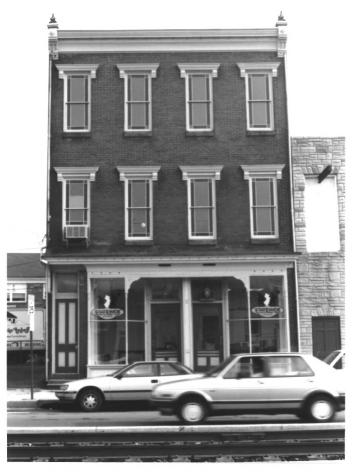

High Street Historic Distict MAP #32 City of Burlington Burlington County, New Jersey Street Address: 354 High Street View looking: Northwest Negative: Office of NJ Heritage, Trenton Photographer: Robert Thompson Date: August 1986