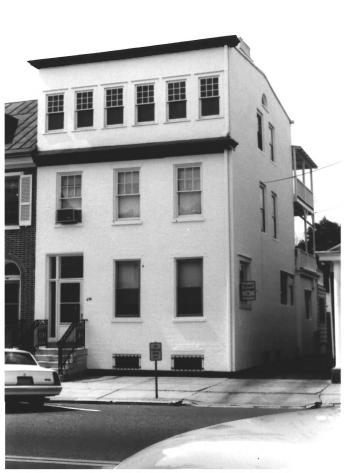

High Street Historic District MAP # 34 City of Burlington Burlington County, New Jersey Street Address: 17 West Broad Street View looking: North Negative: Office of NJ Heritage, Trenton Photographer: Robert Thompson Date: August 1986