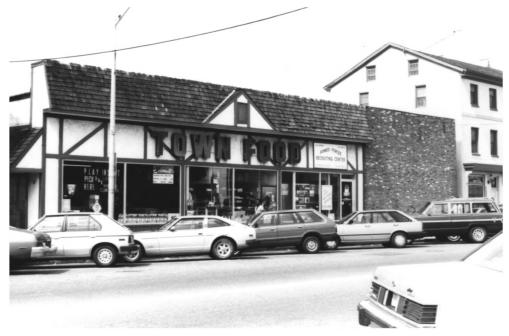

High Street Historic District MAP # 97 City of Burlington Burlington Couty, New Jersey Street Address: 245 High Street View looking: East Negative: Office of NJ Heritage, Trenton Photographer: Robert Thompson Date: August, 1986

High Street Historic District MAP # 98 City of Burlington Burlington County, New Jersey Street Address: 239-241 High Street View looking: East Negative: Office of NJ Heritage, Trenton Photographer: Robert Thompson Date: August, 1986