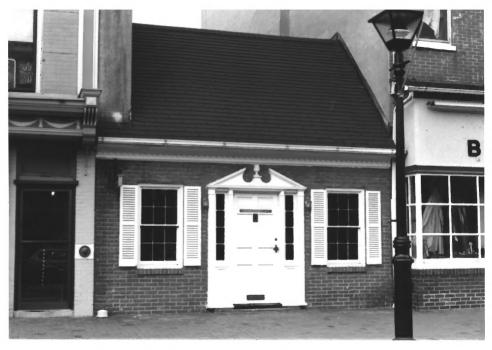

High Street Historic District MAP #9 City of Burlington Burlington County, New Jersey Street Address: 222 High Street View looking: West Negative: Office of NJ Heritage, Trenton Photographer: Robert Thompson Date: August, 1986