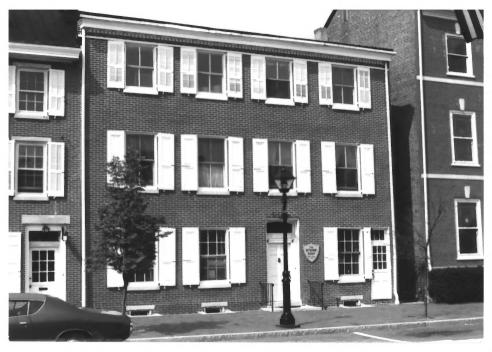

High Street Historic District MAP #5 City of Burlington Burlington County, New Jersey Street Address: 214 High Street View looking: West Negative: Office of NJ Heritage, Trenton Photographer: Robert Thompson Date: August, 1986