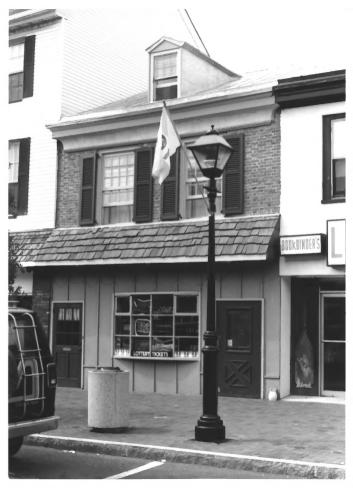

High Street Historic District MAP # 91 City of Burlington Burlington County, New Jersey Street Address: 311-313 High Street View looking: East Negative: Office of NJ Heritage, Trenton Photographer: Robert Thompson Date: August, 1986