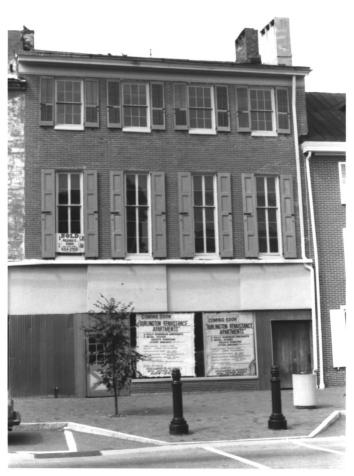

High Street Historic Distict MAP #7 City of Burlington Burlington County, New Jersey Street Address: 218 High Street View looking: West Negative: Office of NJ Heritage, Trenton Photographer: Robert Thompson Date: August, 1986