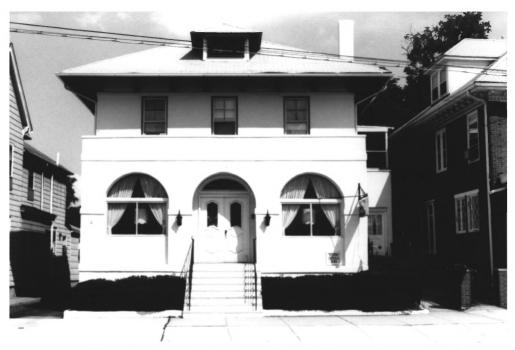

High Street Historic District MAP # 35 City of Burlington Burlington County, New Jersey Street Address: 400 High Street View looking: West Negative: Office of NJ Heritage, Trenton Photographer: Robert Thompson Date: August, 1986