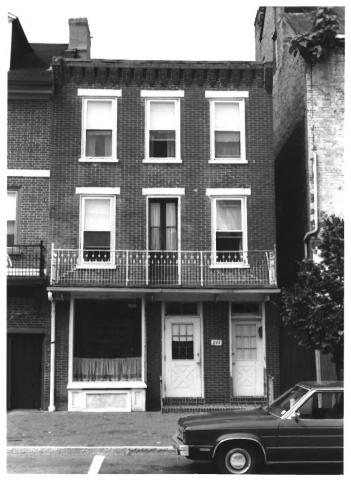

High Street Historic District MAP #9 City of Burlington Burlington County, New Jersey Street Address: 222 High Street View looking: West Negative: Office of NJ Heritage, Trenton Photographer: Robert Thompson Date: August, 1986