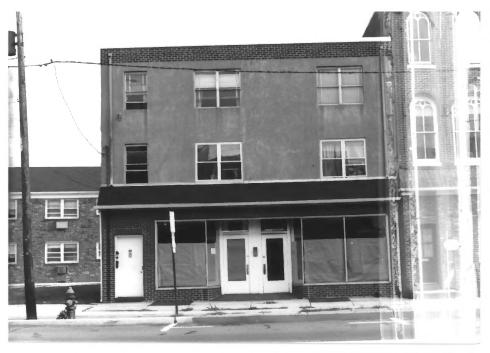

High Street Historic District MAP # 88-89 City of Burlington Burlington County, New Jersey Street Address: 317-319 High Street View looking: East Negative: Office of NJ Heritage, Trenton Photographer: Robert Thompson Date: August, 1986