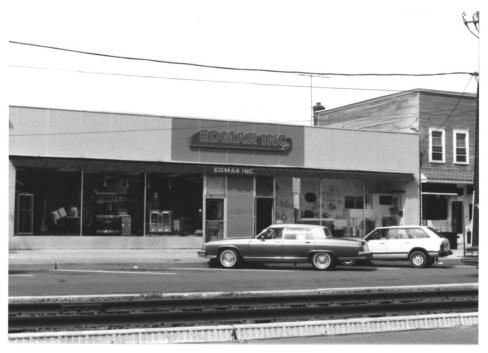

High Street Historic District MAP #20 City of Burlington Burlington County, New Jersey Street Address: 314 High Street View looking: West Negative: Office of NJ Heritage, Trenton Photographer: Robert Thompson Date: August, 1986