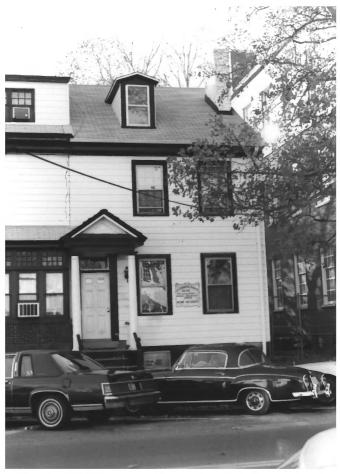

High Street Historic District MAP #2.3 City of Burlington Burlington County, New Jersey Street Address: 204, 206 High Street View looking: West Negative: Office of NJ Heritage, Trenton Photogrpaher: Robert Thompson Date: August, 1986