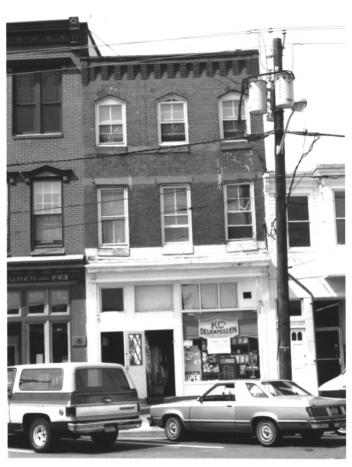

High Street Historic District MAP #2.3 City of Burlington Burlington County, New Jersey Street Address: 204, 206 High Street View looking: West Negative: Office of NJ Heritage, Trenton Photogrpaher: Robert Thompson Date: August, 1986