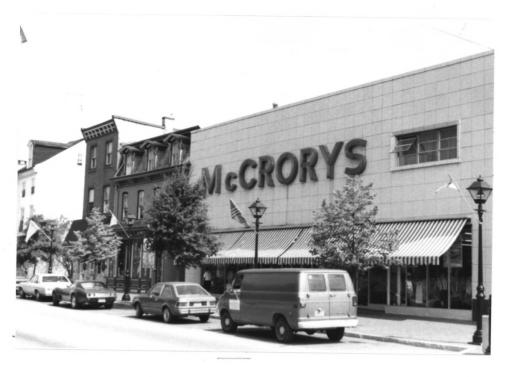

High Street Historic District MAP #18 City of Burlington Burlington County, New Jersey Street Address: 308 High Street View looking: West Negative: Office of NJ Heritage, Trenton Photographer: Robert Thompson Date: August, 1986

High Street Historic District MAP #20 City of Burlington Burlington County, New Jersey Street Address: 314 High Street View looking: West Negative: Office of NJ Heritage, Trenton Photographer: Robert Thompson Date: August, 1986