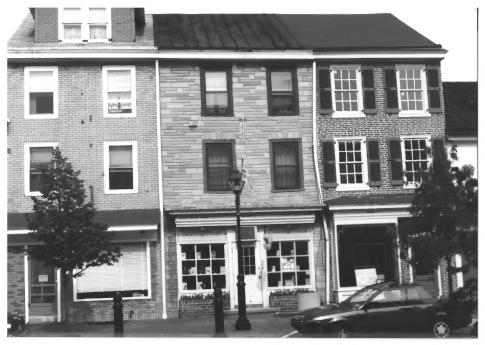

High Street Historic District MAP #9 City of Burlington Burlington County, New Jersey Street Address: 222 High Street View looking: West Negative: Office of NJ Heritage, Trenton Photographer: Robert Thompson Date: August, 1986