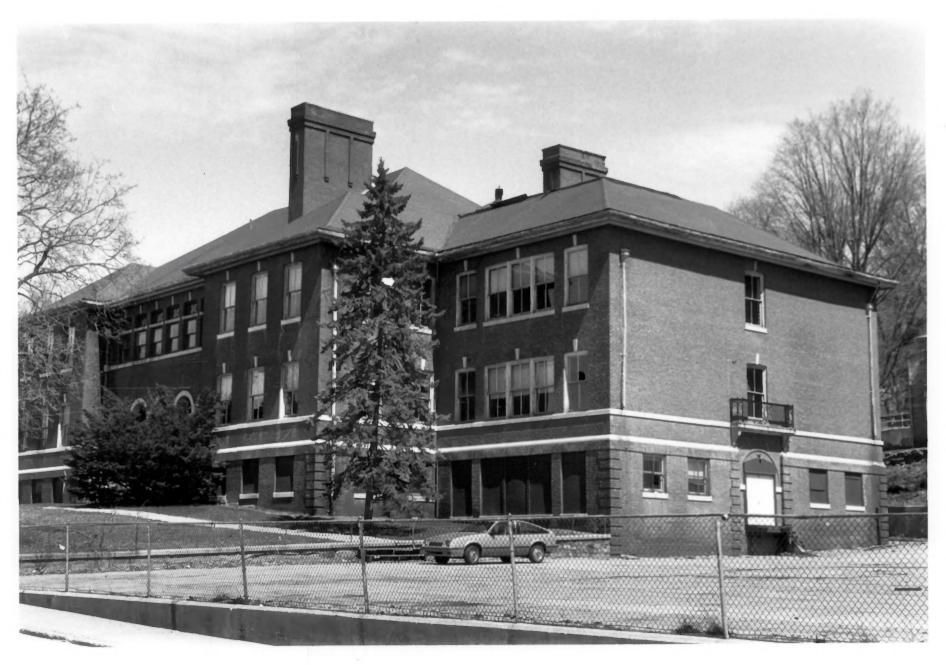

North and east (rear) elevations, view southwest

HRC Photo, 4/84 Negative filed with Conn. Hist. Comm., Hartford

South and east (rear) elevations, view northwest

ISRAEL PUTNAM SCHOOL
Putnam, CT
HRC Photo, 4/84