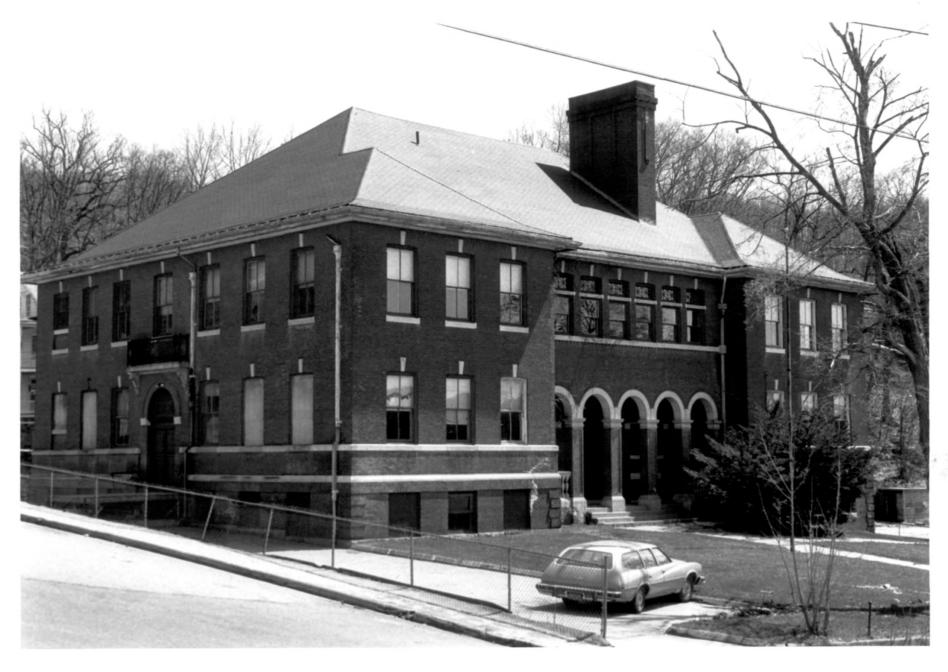

HRC Photo, 4/84
Negative filed with Conn.
Hist. Comm., Hartford

West elevation, view southeast

#1

HRC Photo, 4/84
Negative filed with Conn.
Hist. Comm., Hartford

West (main) elevation, view

northeast #

HRC Photo, 4/84 Negative filed with Conn. Hist. Comm., Hartford