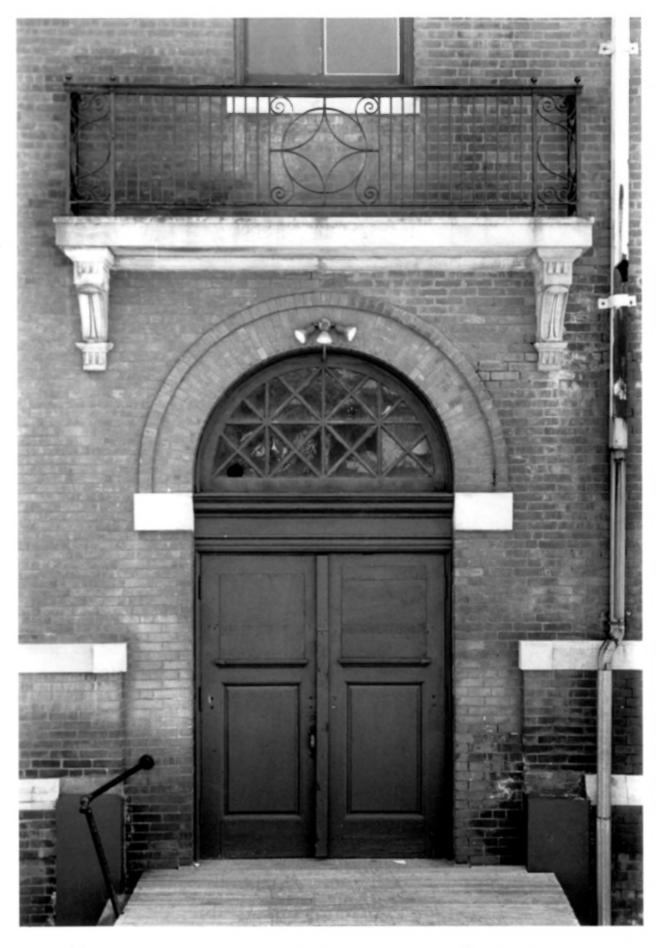

Negative filed with Conn.
Hist. Comm., Hartford

Detail, entrance, west elevation, view east

HRC Photo, 4/84
Negative filed with Conn.
Hist. Comm., Hartford

Detail, north side entrance, view south

HRC Photo, 4/84
Negative filed with Conn.
Hist. Comm., Hartford