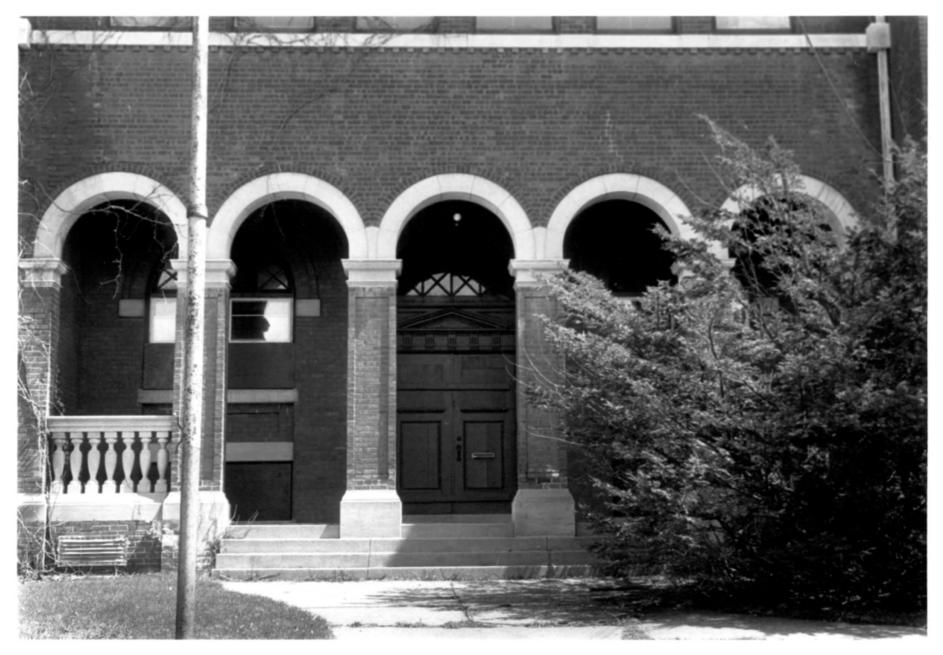

Negative filed with Conn.
Hist. Comm., Hartford

Detail, entrance, west elevation, view east

HRC Photo, 4/84
Negative filed with Conn.
Hist. Comm., Hartford

Detail, north side entrance, view south

HRC Photo, 4/84
Negative filed with Conn.
Hist. Comm., Hartford