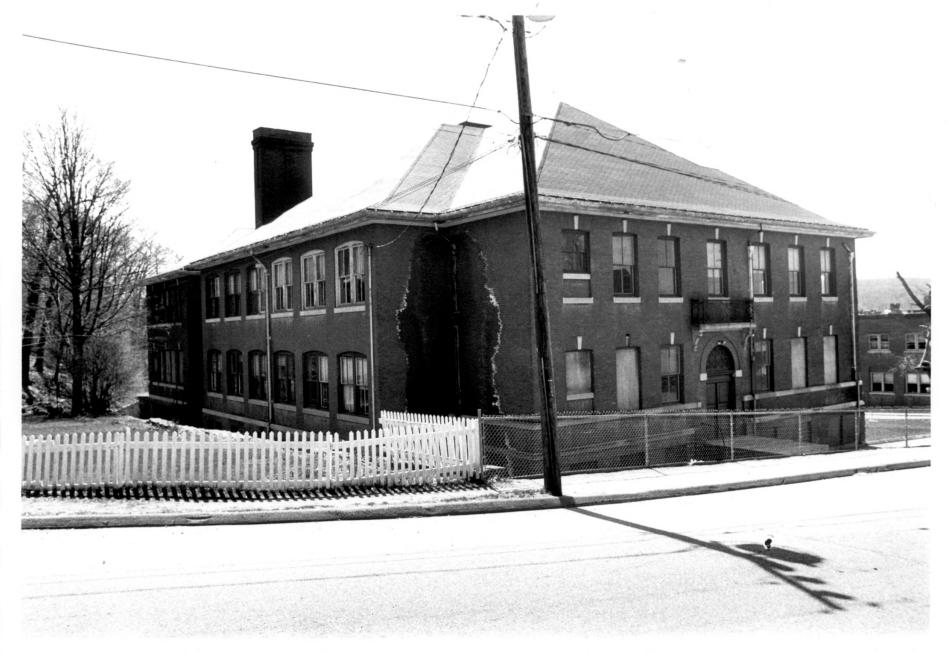

North and east (rear) elevations, view southwest

HRC Photo, 4/84 Negative filed with Conn. Hist. Comm., Hartford

South and east (rear) elevations, view northwest

ISRAEL PUTNAM SCHOOL
Putnam, CT
HRC Photo, 4/84