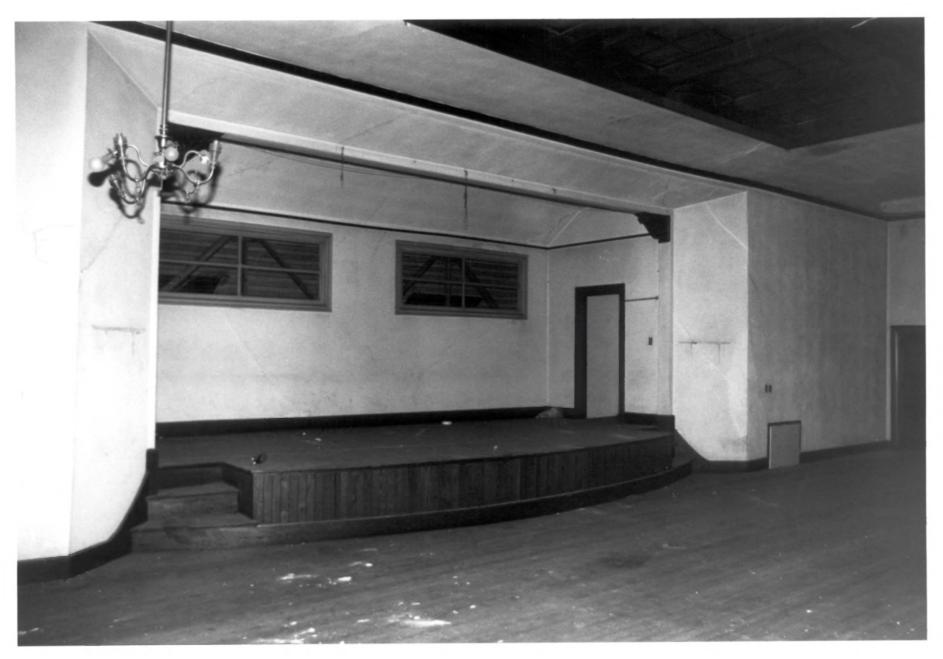

Interior, typical classroom, first floor, view northwest

Negative filed with Conn.
Hist. Comm., Hartford

HRC Photo, 4/84

Interior, auditorium, third floor, view northwest