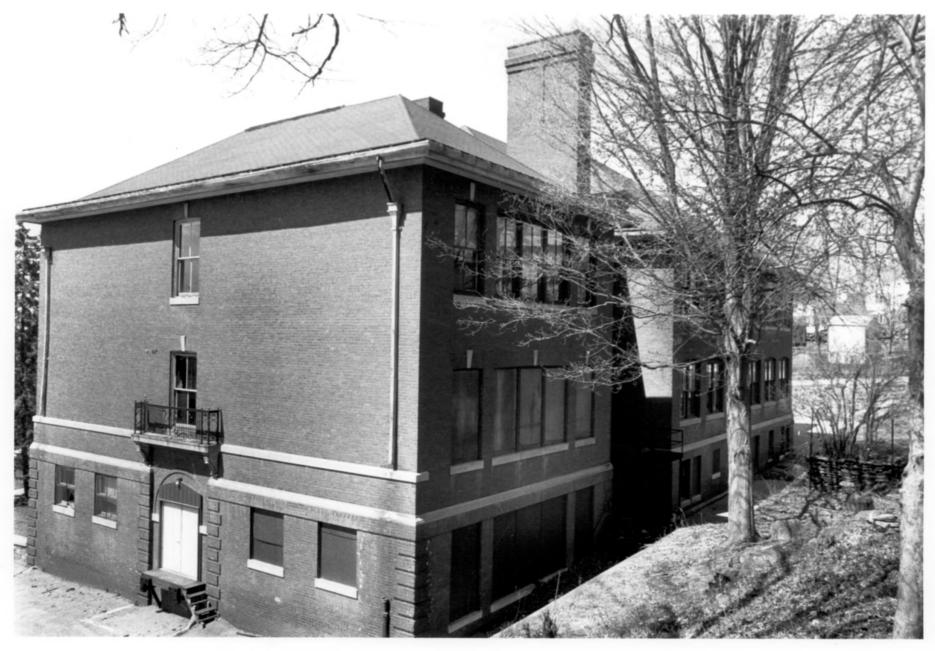

North and east (rear) elevations, view southwest

HRC Photo, 4/84 Negative filed with Conn. Hist. Comm., Hartford

South and east (rear) elevations, view northwest

ISRAEL PUTNAM SCHOOL
Putnam, CT
HRC Photo, 4/84