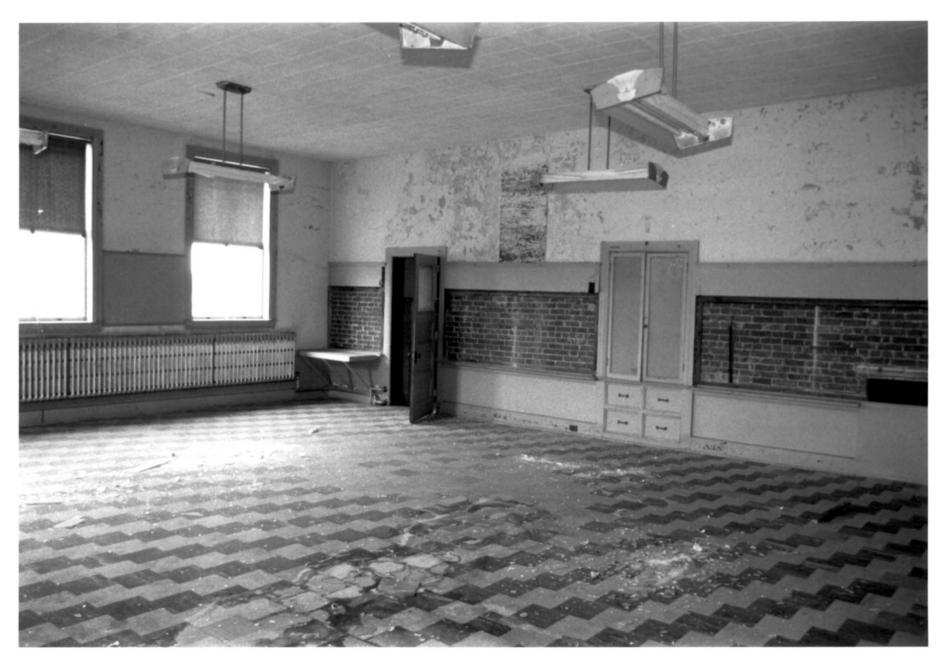

Interior, typical classroom, first floor, view northwest

Negative filed with Conn.
Hist. Comm., Hartford

HRC Photo, 4/84

Interior, auditorium, third floor, view northwest