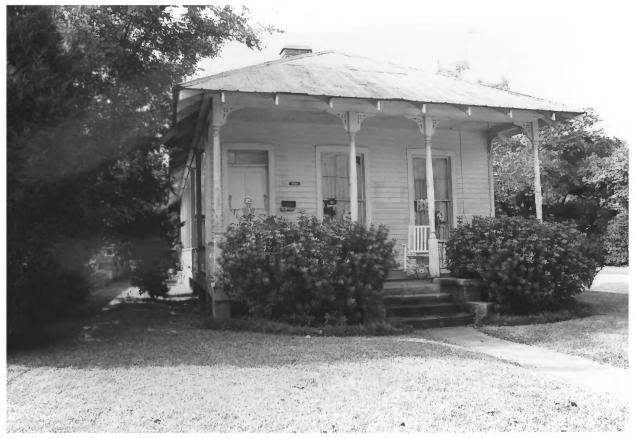

Delahoussage

East Main Street Historic District, New Iberia Iberia Parish, LA Jess Musson 4108 Walnut Drive. New Iberia 70506 September 1982

Building #8
Direction: NORTHEAST

Proposition September 1982

Building #8

Direction: NORTHEAST

East Main Street Historic District, New Iberia Iberia Parish, LA Jess Musson 4108 Walnut Drive, New Iberia 70506 September 1982

Building #9 Direction: SOUTHWEST

Delahoussayee

East Main Street Historic District, New Iberia Iberia Parish, LA Jess Musson 4108 Walnut Drive, New Iberia 70506 September 1982 Building #10 Direction: NORTHEAST