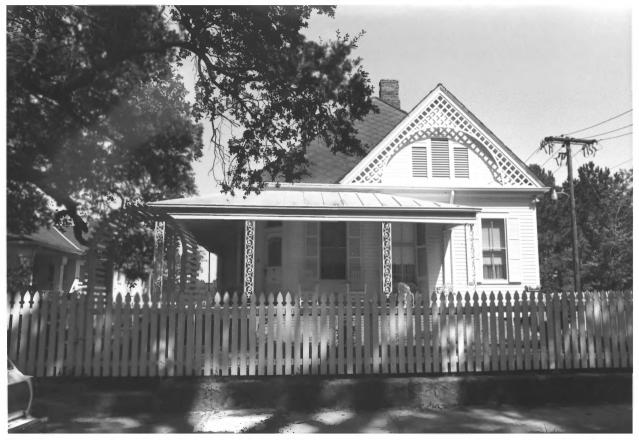

East Main Street Historic District, New Iberia Iberia Parish, LA Jess Musson 4108 Walnut Drive, New Iberia 70506 September 1982 Building # 1 Direction: East

East Main Street Historic District, New Iberia Iberia Parish, LA
Jess Musson
4108 Walnut Drive, New Iberia 70506

September 1982 Building #2 Direction: SOUTH

J. Schwing

East Main Street Historic District, New Iberia Iberia Parish, LA Jess Musson 4108 Walnut Drive, New Iberia 70506 September 1982 Building #3 Direction: NORTHEAST