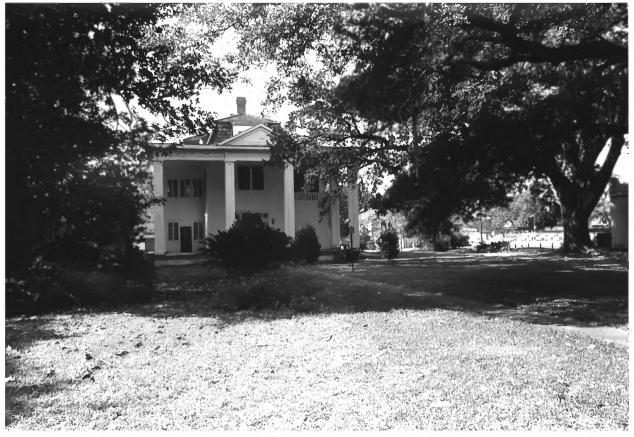

East Main Street Historic District. New Iberia Iberia Parish, LA Jonathan Fricker Louisiana State Historic Preservation Office March 1983 General view #3 Buildings 2, 3, 4 NORTHEAST

East Main Street Historic District, New Iberia Iberia Parish, LA Jonathan Fricker Louisiana State Historic Preservation Office General view #4 Buildings 3, 6, 8 EAST March 1983