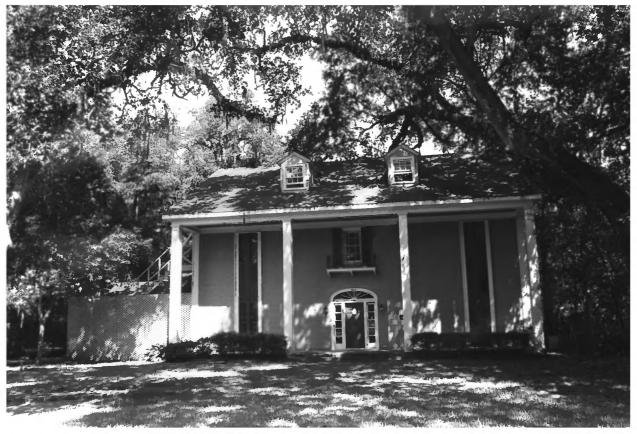

New Iberia c.1900-c.1910 commercial buildings

East Main Street Historic District. New Iberia Iberia Parish, LA Jonathan Fricker Louisiana State Historic Preservation Office March 1983 General view #2 Buildings 2.3 EAST