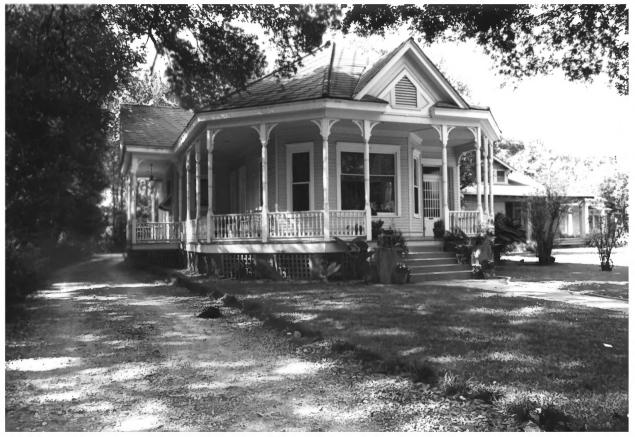

Shadows

East Main Street Historic District, New Iberia Iberia Parish, LA Jess Musson 4108 Walnut Drive, New Iberia 70506 September 1982 Building #4

Kots 314

Direction: SOUTHWEST

East Main Street Historic District, New Iberia Iberia Parish, LA
Jess Musson
4108 Walnut Drive, New Iberia 70506
September 1982

Building #6 Direction: NORTHEAST

East Main Street Historic District, New Iberia Iberia Parish, LA Jess Musson 4108 Walnut Drive, New Iberia 70506 September 1982

September 1982
Building #7
Direction: SOUTH