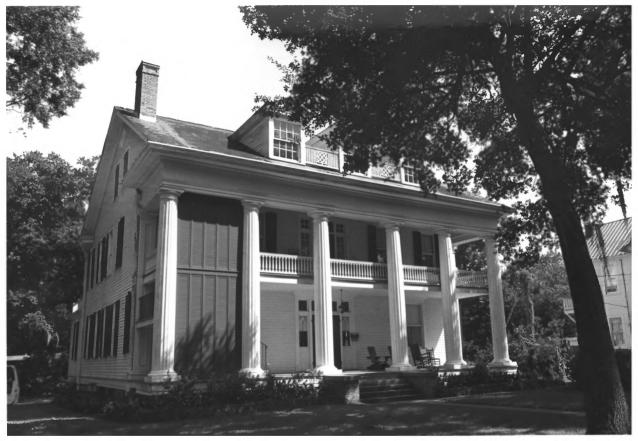

East Main Street Historic District, New Iberia Iberia Parish, LA Jess Musson 4108 Walnut Drive, New Iberia 70506 September 1982 Building # 1 Direction: East

East Main Street Historic District, New Iberia Iberia Parish, LA
Jess Musson
4108 Walnut Drive, New Iberia 70506