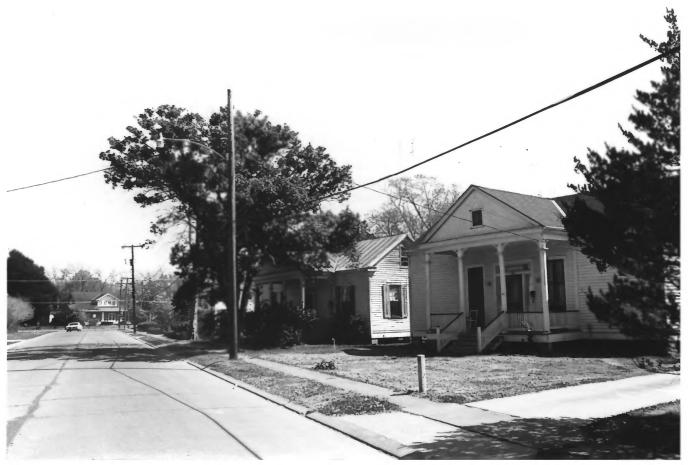

East Main Street Historic District, New Iberia Iberia Parish, LA Jonathan Fricker Louisiana State Historic Preservation Office March 1983 General View #16 Buildings 23, 21,18 WEST

East Main Street Historic District. New Iberia Iberia Parish, LA Jonathan Fricker Louisiana State Historic Preservation Office March 1983 Buildings #43, 42, 38 36 General view #18 Northwest