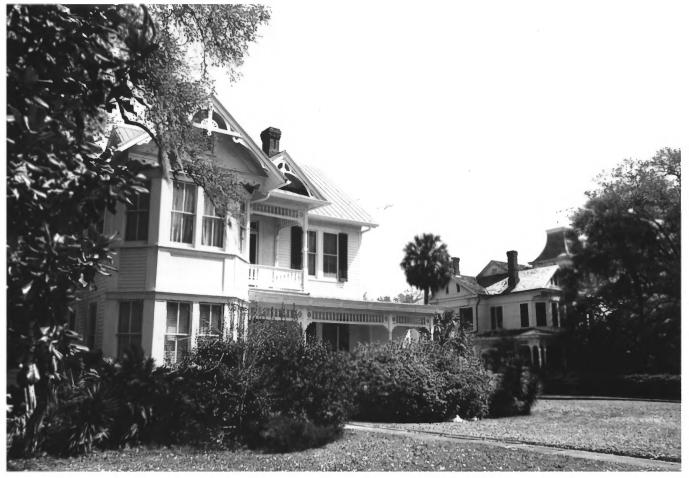

East Main Street Historic District, New Iberia Iberia Parish, LA Jonathan Fricker Louisiana State Historic Preservation Office Buildings 5, 4, 2 General view #6 WEST MARCH 1983

East Main Street Historic District, New Iberia Iberia Parish, LA Jonathan Fricker Louisiana State Historic Preservation Office General view #7 Buildings 12, 11 SOUTHWEST MAY 1983