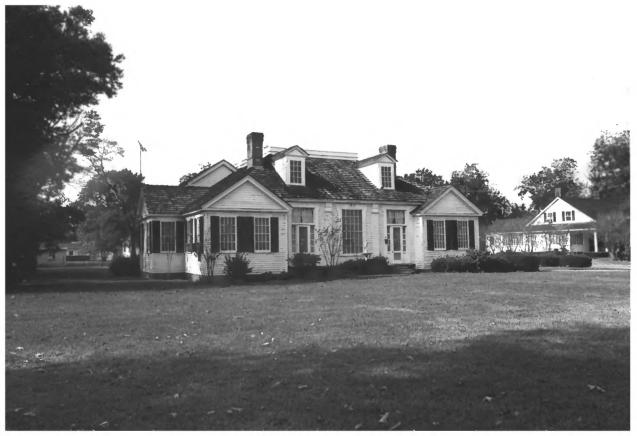

East Main Street Historic District, New Iberia Iberia Parish, LA Jonathan Fricker Louisiana State Historic Preservation Office Buildings 5, 4, 2 General view #6 WEST MARCH 1983

East Main Street Historic District, New Iberia Iberia Parish, LA Jonathan Fricker Louisiana State Historic Preservation Office General view #7 Buildings 12, 11 SOUTHWEST MAY 1983