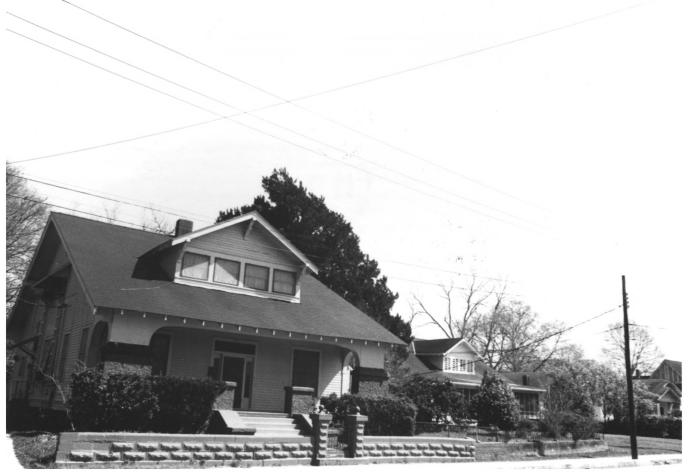

East Main Street Historic District, New Iberia Iberia Parish, LA Jess Musson 4108 Walnut Drive, New Iberia 70506 September 1982 Building # 1 Direction: East

East Main Street Historic District, New Iberia Iberia Parish, LA
Jess Musson
4108 Walnut Drive, New Iberia 70506

September 1982 Building #2 Direction: SOUTH

J. Schwing

East Main Street Historic District, New Iberia Iberia Parish, LA Jess Musson 4108 Walnut Drive, New Iberia 70506 September 1982 Building #3 Direction: NORTHEAST