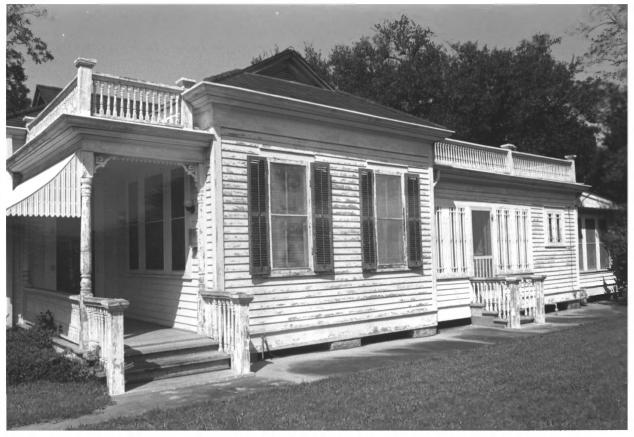

East Main Street Historic District, New Iberia Iberia Parish, LA Jonathan Fricker Louisiana State Historic Preservation Office March 1983 General View #24 Buildings 64, 65, 66 EAST

East Main Street Historic District, New Iberia Iberia Parish. LA Jonathan Fricker Louisiana State Historic Preservation Office March 1983 Buildings 63, 59 General View # 25