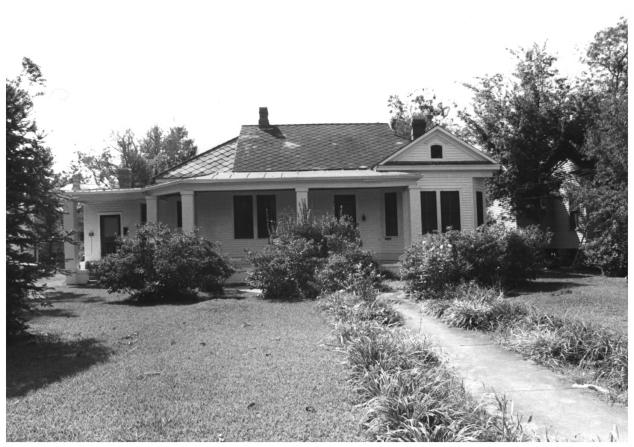

Shadows

East Main Street Historic District, New Iberia Iberia Parish, LA Jess Musson 4108 Walnut Drive, New Iberia 70506 September 1982 Building #4

Kots 314

Direction: SOUTHWEST

East Main Street Historic District, New Iberia Iberia Parish, LA
Jess Musson
4108 Walnut Drive, New Iberia 70506
September 1982