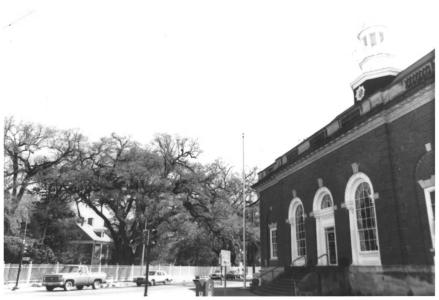

East Main Street Historic District, New Iberia Iberia Parish, LA Jess Musson 4108 Walnut Drive, New Iberia 705**0**6 September 1982 Building #69 Direction: NORTH

East Main Street Historic District, New Iberia Iberia Parish, LA Jonathan Fricker Louisiana State Historic Preservation Office March 1983 General view #1 Buildings 1, 2 FAST