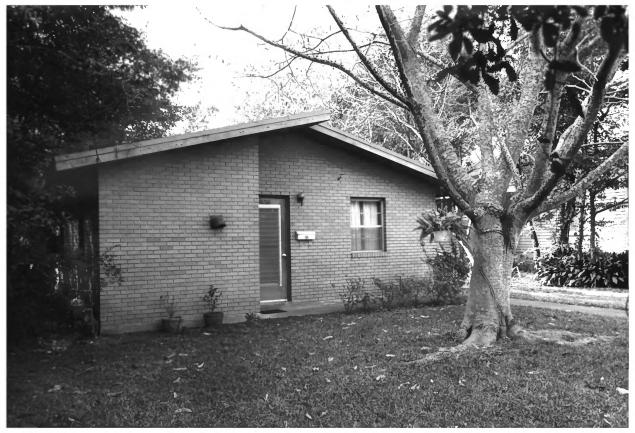

Shadows

East Main Street Historic District, New Iberia Iberia Parish, LA Jess Musson 4108 Walnut Drive, New Iberia 70506 September 1982 Building #4

Kots 314

Direction: SOUTHWEST

East Main Street Historic District, New Iberia Iberia Parish, LA
Jess Musson
4108 Walnut Drive, New Iberia 70506
September 1982