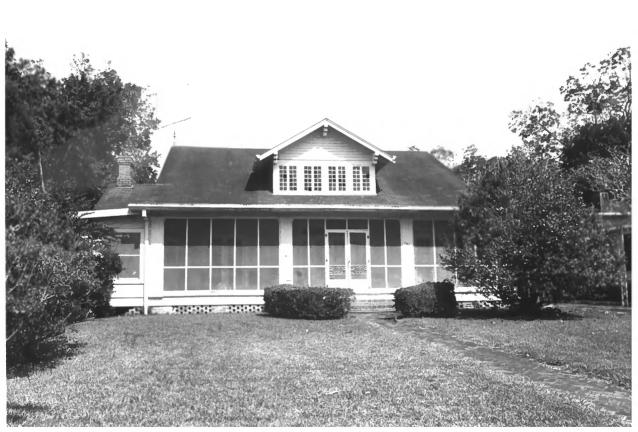

East Main Street Historic District, New Iberia Iberia Parish, LA Jess Musson 4108 Walnut Drive, New Iberia 70506 September 1982 Building #17 Direction: SOUTHWEST

East Main Street Historic District. New Iberia Iberia Parish. LA Jonathan Fricker Louisiana State Historic Preservation Office May 1983 Buildings 58,59,61,63 General View #22 SOUTHEAST