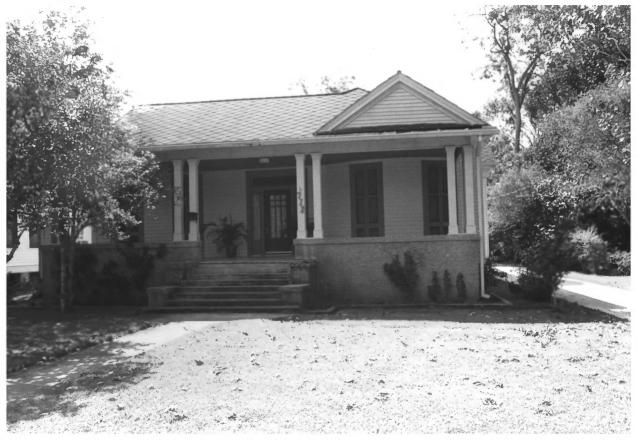

East Main Street Historic District, New Iberia Iberia Parish, LA Jess Musson 4108 Walnut Drive, New Iberia 70506 September 1982 Building # 1 Direction: East

East Main Street Historic District, New Iberia Iberia Parish, LA
Jess Musson
4108 Walnut Drive, New Iberia 70506