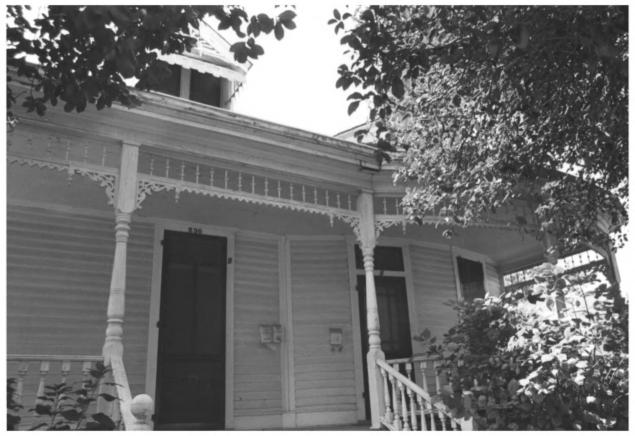

East Main Street Historic District, New Iberia Iberia Parish, LA Jess Musson 4108 Walnut Drive, New Iberia 70506 September 1982 Building #65 EAST-Direction: SOUTHEAST

East Main Street Historic District, New Iberia Iberia Parish, LA Jess Musson 4108 Walnut Drive, New Iberia 70506 September 1982 Building #66 Direction: SOUTHEAST