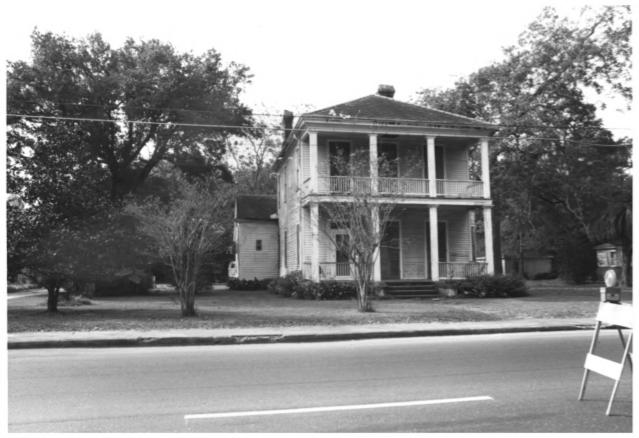

New Iberia c.1900-c.1910 commercial buildings

East Main Street Historic District. New Iberia Iberia Parish, LA Jonathan Fricker Louisiana State Historic Preservation Office March 1983 General view #2 Buildings 2.3 EAST