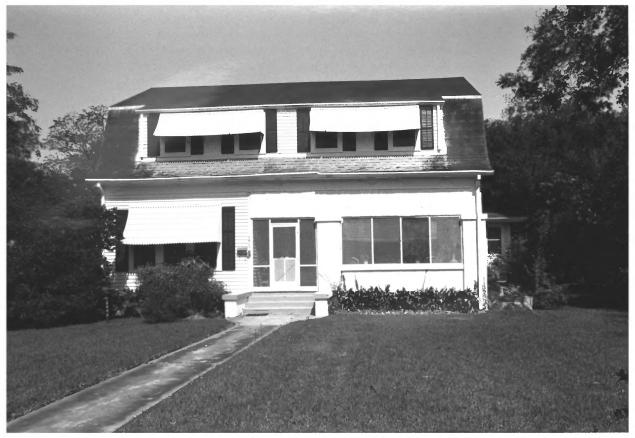

East Main Street Historic District, New Iberia Iberia Parish, LA Jonathan Fricker Louisiana State Historic Preservation Office Building 19 General View #13 May 1983 Northwest

East Main Street Historic District, New Iberia Iberia Parish, LA Jonathan Fricker Louisiana State Historic Preservation Office May 1983 General View #14 Buildings 17, 18

East Main Street Historic District, New Iberia Ibéria Parish, LA Jonathan Fricker Louisiana State Historic Preservation Office May 1983 General View #15 Buildings 20, 19 Northwest

East Main Street Historic District, New Iberia Iberia Parish, LA Jonathan Fricker Louisiana State Historic Preservation Office March 1983: Buildings # 37, 35, 33, 32 General view #17 WEST