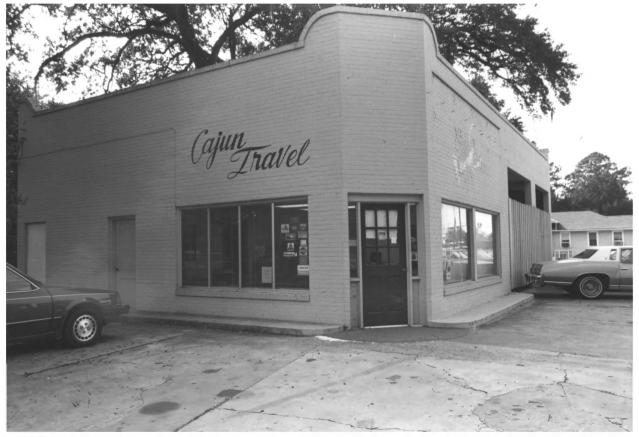

September 1982 Building #2 Direction: SOUTH

J. Schwing

East Main Street Historic District, New Iberia Iberia Parish, LA Jess Musson 4108 Walnut Drive, New Iberia 70506 September 1982 Building #3 Direction: NORTHEAST