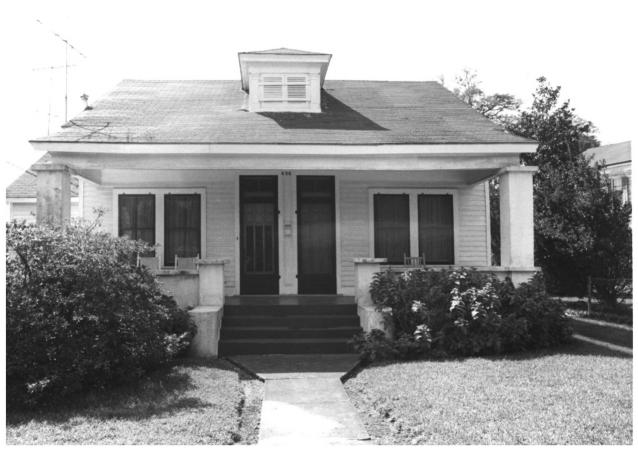

East Main Street Historic District, New Iberia Iberia Parish, LA Jess Musson 4108 Walnut Drive, New Iberia 70506 September 1982 Building #17 Direction: SOUTHWEST

East Main Street Historic District. New Iberia Iberia Parish. LA Jonathan Fricker Louisiana State Historic Preservation Office May 1983 Buildings 58,59,61,63 General View #22 SOUTHEAST