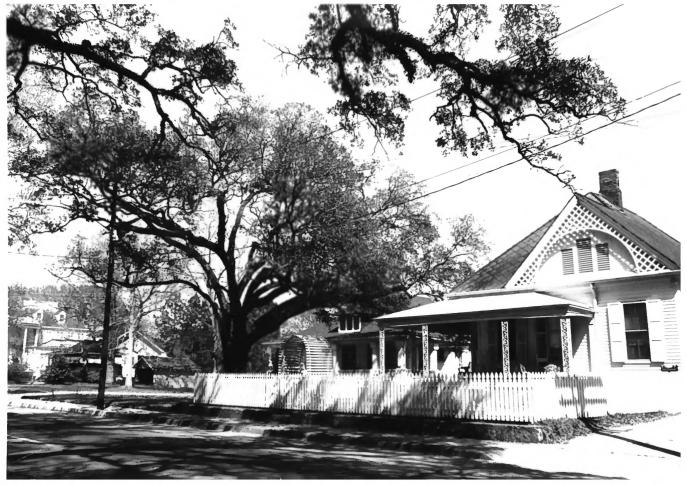

East Main Street Historic District, New Iberia Iberia Parish, LA Jonathan Fricker Louisiana State Historic Preservation Office March 1983 General View #16 Buildings 23, 21,18 WEST

East Main Street Historic District. New Iberia Iberia Parish, LA Jonathan Fricker Louisiana State Historic Preservation Office March 1983 Buildings #43, 42, 38 36 General view #18 Northwest