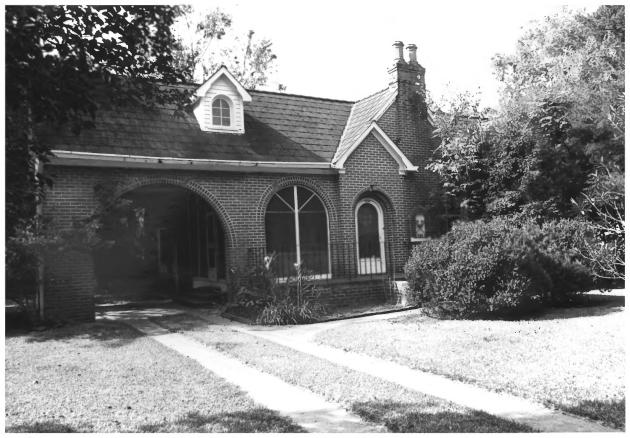

New Iberia c.1900-c.1910 commercial buildings

East Main Street Historic District. New Iberia Iberia Parish, LA Jonathan Fricker Louisiana State Historic Preservation Office March 1983 General view #2 Buildings 2.3 EAST