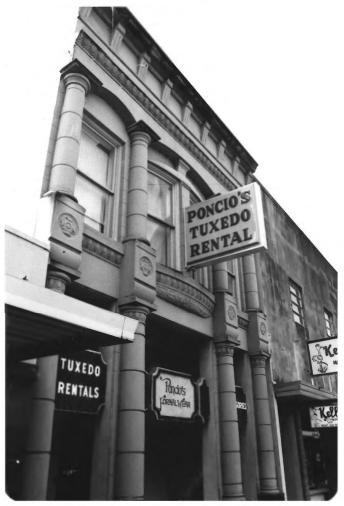

East Main Street Historic District, New Iberia Iberia Parish, LA Jess Musson 4108 Walnut Drive, New Iberia 70506 September 1982 Building # 1 Direction: East

East Main Street Historic District, New Iberia Iberia Parish, LA
Jess Musson
4108 Walnut Drive, New Iberia 70506

September 1982 Building #2 Direction: SOUTH

J. Schwing

East Main Street Historic District, New Iberia Iberia Parish, LA Jess Musson 4108 Walnut Drive, New Iberia 70506 September 1982 Building #3 Direction: NORTHEAST