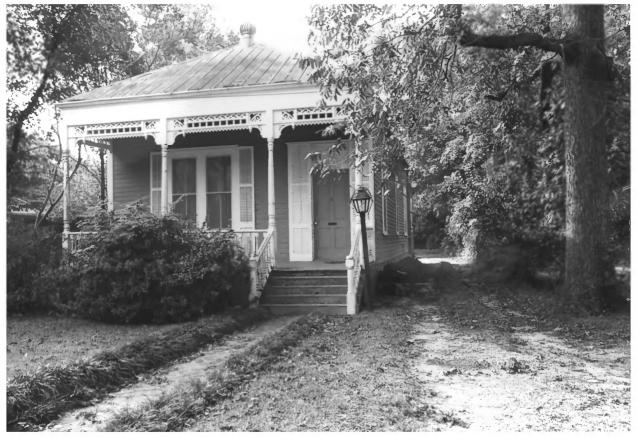

East Main Street Historic District, New Iberia Iberia Parish, LA Jess Musson 4108 Walnut Drive, New Iberia 70506 September 1982 Building # 1 Direction: East

East Main Street Historic District, New Iberia Iberia Parish, LA
Jess Musson
4108 Walnut Drive, New Iberia 70506