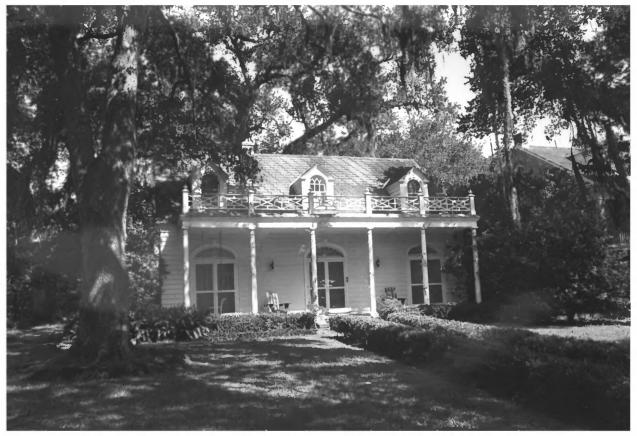

Shadows

East Main Street Historic District, New Iberia Iberia Parish, LA Jess Musson 4108 Walnut Drive, New Iberia 70506 September 1982 Building #4

Kots 314

Direction: SOUTHWEST

East Main Street Historic District, New Iberia Iberia Parish, LA
Jess Musson
4108 Walnut Drive, New Iberia 70506
September 1982

Building #6 Direction: NORTHEAST

East Main Street Historic District, New Iberia Iberia Parish, LA Jess Musson 4108 Walnut Drive, New Iberia 70506 September 1982

September 1982
Building #7
Direction: SOUTH