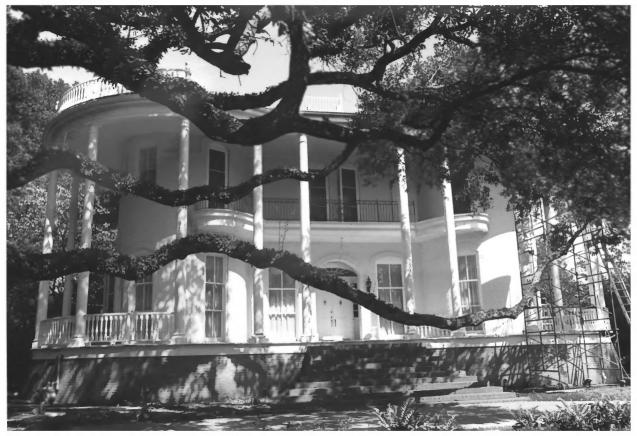

Building #6 Direction: NORTHEAST

East Main Street Historic District, New Iberia Iberia Parish, LA Jess Musson 4108 Walnut Drive, New Iberia 70506 September 1982

September 1982
Building #7
Direction: SOUTH

Delahoussage

East Main Street Historic District, New Iberia Iberia Parish, LA Jess Musson 4108 Walnut Drive. New Iberia 70506 September 1982

Building #8
Direction: NORTHEAST

Proposition September 1982

Building #8