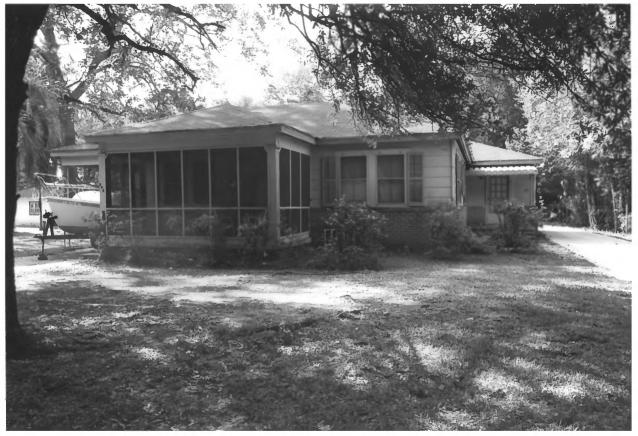

New Iberia c.1900-c.1910 commercial buildings

East Main Street Historic District. New Iberia Iberia Parish, LA Jonathan Fricker Louisiana State Historic Preservation Office March 1983 General view #2 Buildings 2.3 EAST